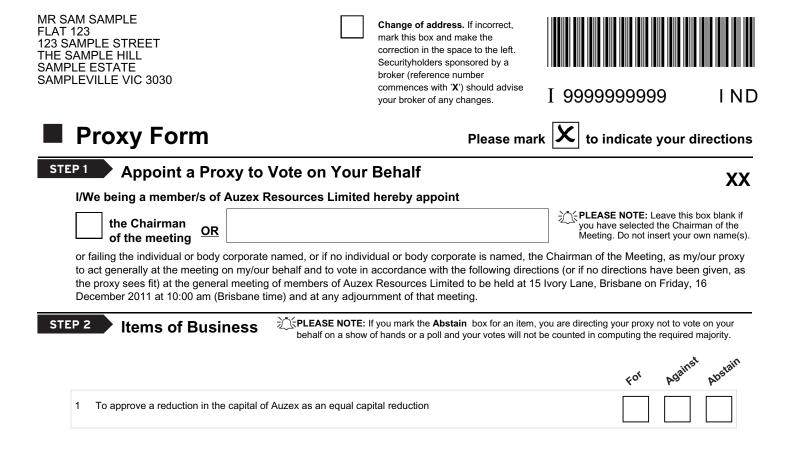

# **Proxy Form - General Meeting**

☆ For your vote to be effective it must be received by 10:00 am (Brisbane time) on Wednesday 14 December 2011

#### Appointment of Proxy

**Voting 100% of your holding:** Direct your proxy how to vote by marking one of the boxes opposite each item of business. If you do not mark a box your proxy may vote as they choose. If you mark more than one box on an item your vote will be invalid on that item.

**Voting a portion of your holding:** Indicate a portion of your voting rights by inserting the percentage or number of securities you wish to vote in the For, Against or Abstain box or boxes. The sum of the votes cast must not exceed your voting entitlement or 100%.

**Appointing a second proxy:** You are entitled to appoint up to two proxies to attend the meeting and vote on a poll. If you appoint two proxies you must specify the percentage of votes or number of securities for each proxy, otherwise each proxy may exercise half of the votes. When appointing a second proxy write both names and the percentage of votes or number of securities for each in Step 1 overleaf.

SRN/HIN: 19999999999

PLEASE NOTE: For security reasons it is important that you keep your SRN/HIN confidential.

The Chairman of the Meeting intends to vote undirected proxies in favour of each item of business.