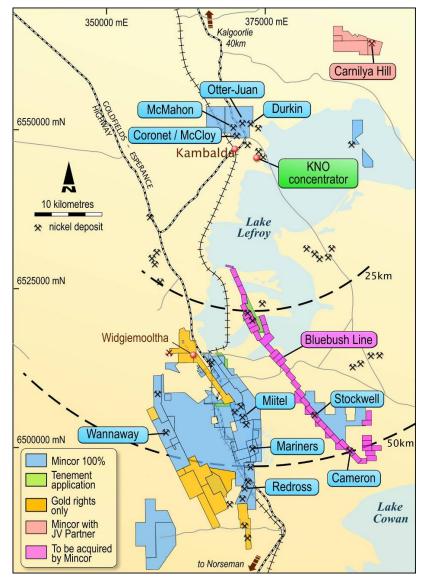

Mincor last month announced an initial mineral resource for Stockwell of **630,300 tonnes** @ **3.3%** nickel for **20,800 tonnes of contained nickel metal**, a significant proportion of which is shallow enough to be evaluated for open pit mining. The resource estimate is based on drilling completed by WMC Resources Ltd in the late 1990s, and represents a substantial new addition to the Company's resource base.

Mincor's studies have also highlighted the prospectivity of the entire Bluebush package, which covers 40km of the strike of the basal contact, the stratigraphic position along which all known Kambalda ore bodies are developed. Numerous high-grade nickel drill intersections are reported along the length of the tenements, attesting to their importance as the last major Kambalda landholding to become available for acquisition.

Mincor will immediately commence an aggressive exploration program at Bluebush, and is likely to be drilling within 4-6 weeks. The program will be aimed both at drilling out and extending the new nickel resource at Stockwell and at exploring the rest of the tenement suite.

Mincor announced the acquisition of the Bluebush Tenements from BHP Billiton (Nickel West) in November last year. The initial sub-lease will remain in place until the termination of the Nickel Refinery Act, after which, subject to the satisfaction of conditions precedent, Mincor will own the tenements outright.