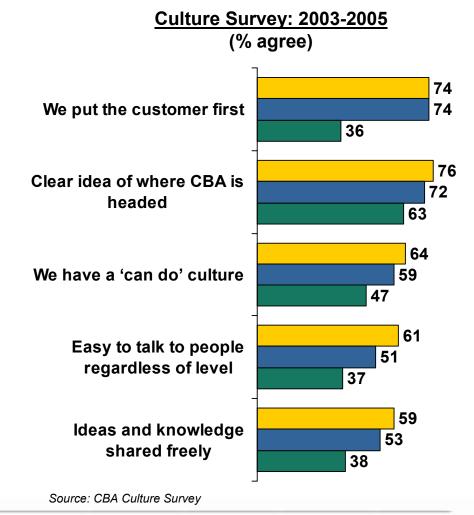

## Our people are the foundation of our business

 Culture survey reflecting improved customer service focus

 Workplace survey (Gallup) score in top quartile

 Service in support functions improving

May 2005
November 2004
November 2003