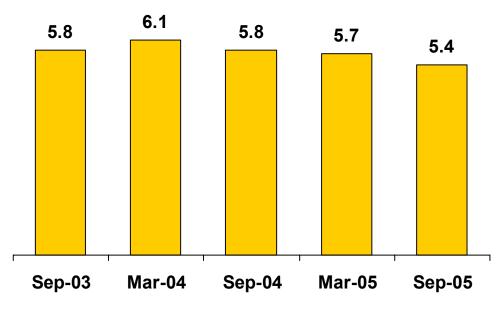

# **Customer service improvements required**

- Customer service measures yet to improve
- Reflected in Strength of Relationship measure
- Introduction of new systems and training

#### **Strength of Relationship**

Source: Research International