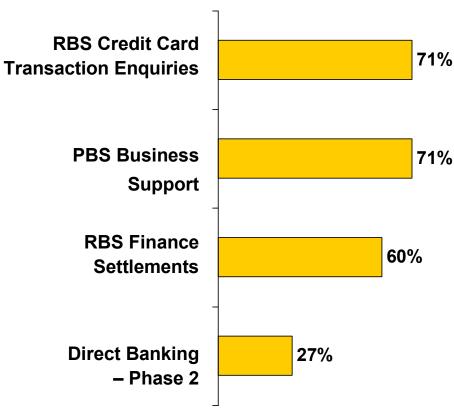

rement and IT&T cost benefits sustained



# **Customer service improvements required**

- Customer service measures yet to improve
- Reflected in Strength of Relationship measure
- Introduction of new systems and training

#### **Strength of Relationship**



Source: Research International



## Our people are the foundation of our business

 Culture survey reflecting improved customer service focus

 Workplace survey (Gallup) score in top quartile

 Service in support functions improving





May 2005
November 2004
November 2003

CommonwealthBank

### **Improving customer processes**

## 65 CommWay projects:

- 5,600 people involved
- 49% turn-around time improvement
- 35% efficiency improvement
- End-to-end process redesign improvements

# <u>Customer Turn Around Time Improvements</u>





## Which new Bank is important

#### Completing Which new Bank:

- Disciplined approach to change effectiveness
- Embedding cultural change and customer service

#### Building on the Which new Bank platform:

- Service and Sales
- CommSee for Business Banking
- Technology business strategy



# Which new Bank Update

Ralph Norris

**Chief Executive Officer** 

22 November 2005