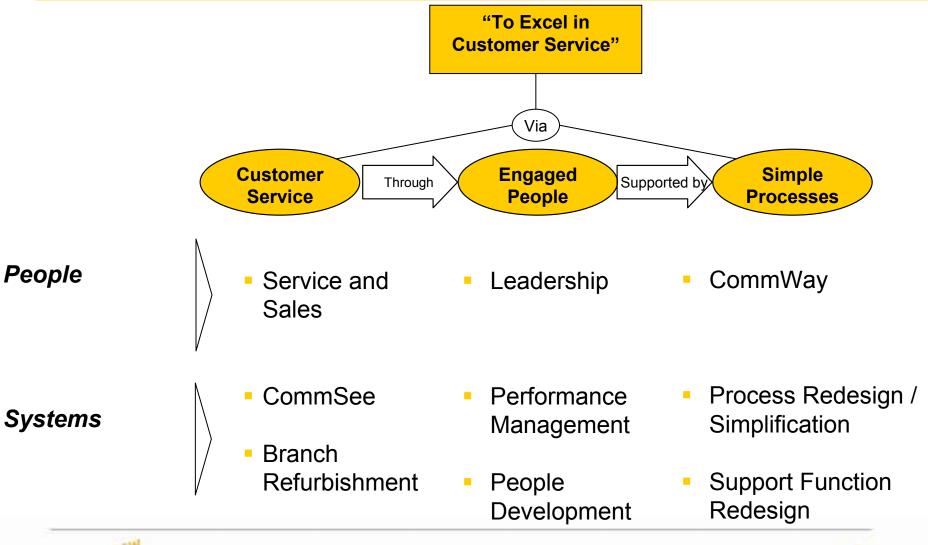

#### **Which new Bank**

## Which new Bank progress

- 30,200 staff completed Service and Sales training
- 750 staff trained in CommWay tools and techniques
- CommSee technical deployment complete
- WM Advisor platform roll out 50% complete
- 269 branches refurbished
- Personal loan process simplified
- Procurement and IT&T cost benefits sustained

#### Building on the Which new Bank platform:

- Service and Sales
- CommSee for Business Banking
- Technology business strategy