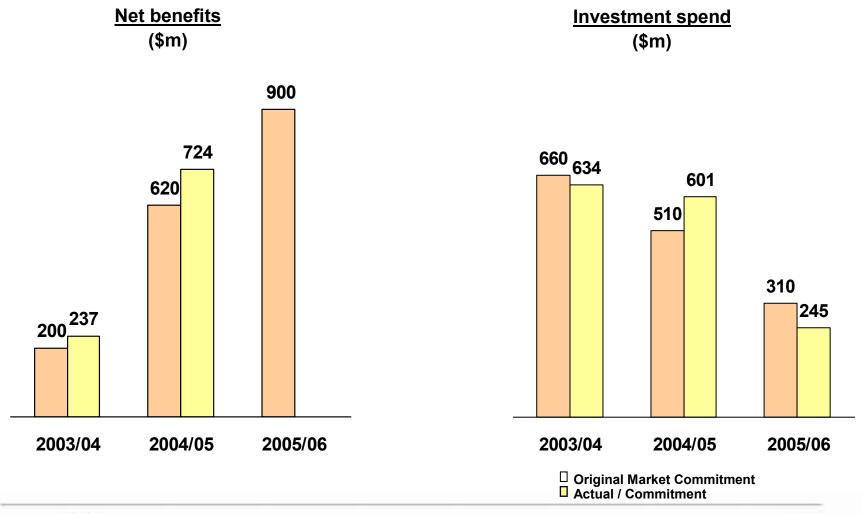

# Which new Bank Update

Ralph Norris

**Chief Executive Officer** 

22 November 2005



#### **Disclaimer**

The material that follows is a presentation of general background information about the Bank's activities current at the date of the presentation, 22 November 2005. It is information given in summary form and does not purport to be complete. It is not intended to be relied upon as advice to investors or potential investors and does not take into account the investment objectives, financial situation or needs of any particular investor. These should be considered, with or without professional advice when deciding if an investment is appropriate.



#### **Which new Bank**





# Which new Bank financial performance





## Which new Bank progress

- 30,200 staff completed Service and Sales training
- 750 staff trained in CommWay tools and techniques
- CommSee technical deployment complete
- WM Advisor platform roll out 50% complete
- 269 branches refurbished
- Personal loan process simplified
- Procurement and IT&T cost benefits sustained



# **Customer service improvements required**

- Customer service measures yet to improve
- Reflected in Strength of Relationship measure
- Introduction of new systems and training

#### **Strength of Relationship**



Source: Research International



## Our people are the foundation of our business

 Culture survey reflecting improved customer service focus

 Workplace survey (Gallup) score in top quartile

 Service in support functions improving





May 2005
No