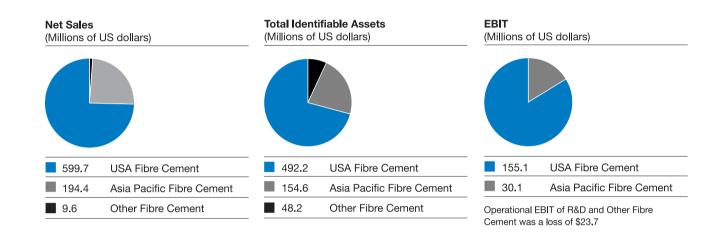

peration, producing 5/16" thick siding at a target operating speed
<sup>2</sup> Upgrade in progress; includes capacity being added

## WE HAVE JUST STARTED SELLING FIBRE CEMENT IN EUROPE, A MARKET THAT COULD



## **Manufacturing Capacity - FRC Pipes**

| Country       | Plant location       | Production capacity/year<br>(000 tonnes) | Number of<br>Employees |
|---------------|----------------------|------------------------------------------|------------------------|
| North America | Plant City, Florida  | 100                                      | 55                     |
| Australia     | Brisbane, Queensland | 50                                       | 107                    |
| Total         |                      | 150                                      | 162                    |



## OFFER SIGNIFICANT OPPORTUNITY IN THE LONG TERM