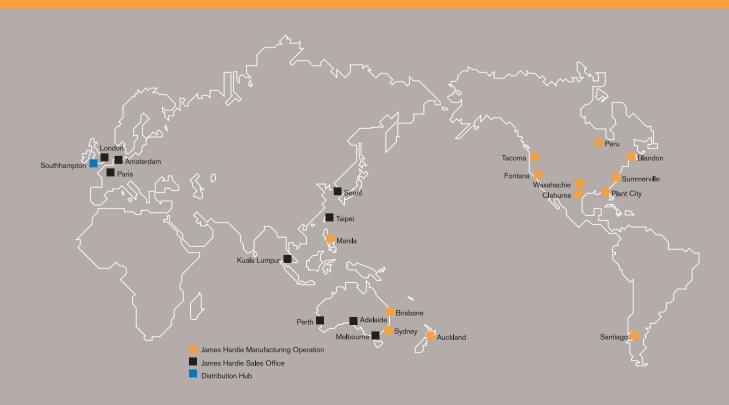

## Manufacturing Capacity - Flat Sheet

| Country                | Plant location              | Production capacity/<br>year (mmsf) <sup>1</sup> | Number of<br>Employees |
|------------------------|-----------------------------|--------------------------------------------------|------------------------|
| North America          | Fontana, California         | 180                                              | <u> </u>               |
|                        | Plant City, Florida         | 300                                              |                        |
|                        | Cleburne, Texas             | 500                                              |                        |
|                        | Tacoma, Washington          | 200                                              |                        |
|                        | Peru, Illinois              | 400                                              |                        |
|                        | Waxahachie, Texas           | 360                                              |                        |
|                        | Blandon, Pennsylvania       | 200 <sup>2</sup>                                 |                        |
|                        | Summerville, South Carolina | 190                                              |                        |
| Total North America    |                             | 2,330                                            | 1,489                  |
| South America          | Santiago, Chile             | 32                                               | 91                     |
| Australia              | Brisbane, Queensland        | 153                                              |                        |
|                        | Sydney, New South Wales     | 180                                              |                        |
| Total Australia        |                             | 333                                              | 539                    |
| New Zealand            | Auckland                    | 76                                               | 248                    |
| Philippines            | Manila                      | 140                                              | 209                    |
| Canada                 |                             |                                                  | 11                     |
| Europe                 |                             |                                                  | 30                     |
| Research & Development |                             |                                                  | 107                    |
| Corporate              |                             |                                                  | 34                     |
| Total                  |                             | 2,911                                            | 2,758                  |

## **Manufacturing Capacity - FRC Pipes**

| Country       | Plant location       | Production capacity/year<br>(000 tonnes) | Number of<br>Employees |
|---------------|----------------------|------------------------------------------|------------------------|
| North America | Plant City, Florida  | 100                                      | 55                     |
| Australia     | Brisbane, Queensland | 50                                       | 107                    |
| Total         |                      | 150                                      | 162                    |