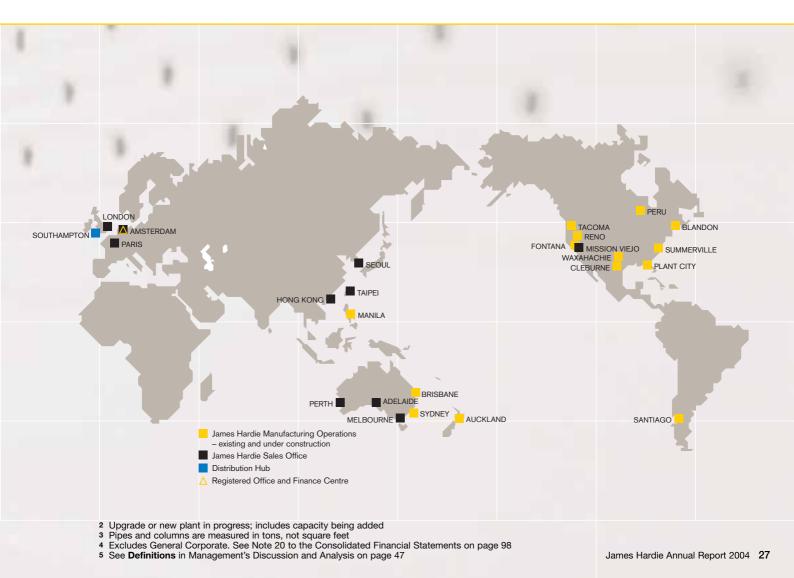

# The scale and spread of our operations

## Manufacturing Capacity - Flat Sheet

|                     | Plant location              | Design capacity/<br>year (mmsf¹) | Number of<br>Employees |
|---------------------|-----------------------------|----------------------------------|------------------------|
| United States       | Fontana, California         | 180                              |                        |
|                     | Plant City, Florida         | 300                              |                        |
|                     | Cleburne, Texas             | 500                              |                        |
|                     | Tacoma, Washington          | 200                              |                        |
|                     | Peru, Illinois              | 560 <b>²</b>                     |                        |
|                     | Waxahachie, Texas           | 360                              |                        |
|                     | Blandon, Pennsylvania       | 200                              |                        |
|                     | Summerville, South Carolina | 190                              |                        |
|                     | Reno, Nevada                | 300 <b>²</b>                     |                        |
| Total United States |                             | 2,790 <sup>2</sup>               | 1,724                  |
| South America       | Santiago, Chile             | 39                               | 122                    |
| Australia           | Brisbane, Queensland        | 160                              |                        |
|                     | Sydney, New South Wales     | 200                              |                        |
| Total Australia     |                             | 360                              | 459                    |
| New Zealand         | Auckland                    | 75                               | 161                    |
| Philippines         | Manila                      | 145                              | 225                    |
| Total               |                             | 3,409²                           | 2,691                  |

### **Manufacturing Capacity - Pipes**

|               | Plant location       | Design capacity/year<br>(Thousand tons <sup>3</sup> ) | Number of<br>Employees |
|---------------|----------------------|-------------------------------------------------------|------------------------|
|               |                      |                                                       |                        |
| United States | Plant City, Florida  | 100                                                   | 68                     |
| Australia     | Brisbane, Queensland | 50                                                    | 110                    |
| Total         |                      | 150                                                   | 178                    |