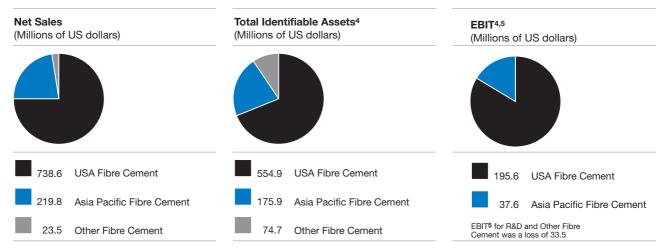

**Manufacturing Capacity - Pipes**

|               | Plant location       | Design capacity/year<br>(Thousand tons <sup>3</sup> ) | Number of<br>Employees |
|---------------|----------------------|-------------------------------------------------------|------------------------|
|               |                      |                                                       |                        |
| United States | Plant City, Florida  | 100                                                   | 68                     |
| Australia     | Brisbane, Queensland | 50                                                    | 110                    |
| Total         |                      | 150                                                   | 178                    |

#### **Geographic Breakdown**