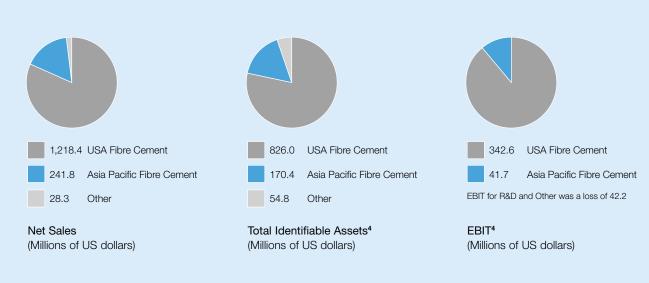

<sup>&</sup>lt;sup>4</sup> Excludes General Corporate. See Note 17 to the consolidated financial statements on page 124