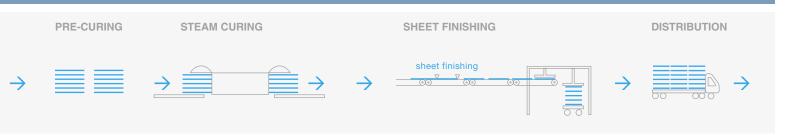

Annual design capacity is based on management's historical experience with our production process and is calculated assuming a 24-hour day, continuous operation, producing 5/16" thick siding at a target operating speed

James Hardie Manufacturing Operations

 $<sup>^{\</sup>mathbf{2}}$  Upgrade or new plant in progress; includes capacity being added

<sup>&</sup>lt;sup>3</sup> Pipes and columns are measured in tons, not square feet