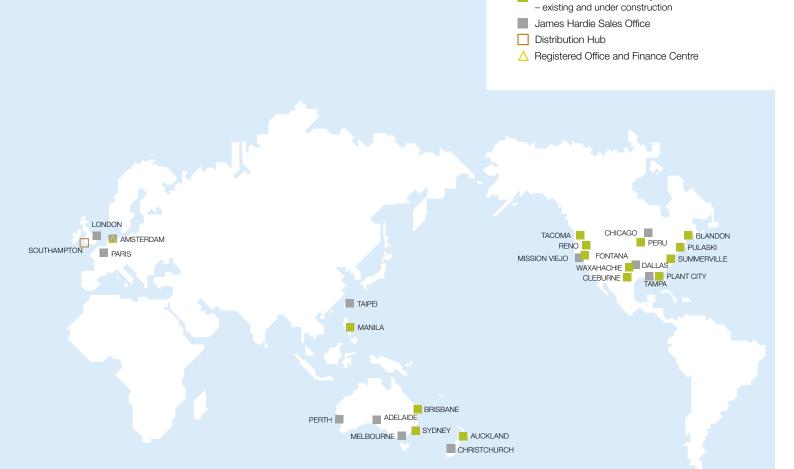

# Manufacturing Capacity - Flat Sheet

|                     | Plant location              | Design capacity/<br>year (mmsf) <sup>1</sup> | Number of<br>Employees |
|---------------------|-----------------------------|----------------------------------------------|------------------------|
|                     |                             |                                              |                        |
| North America       | Fontana, California         | 180                                          |                        |
|                     | Plant City, Florida         | 300                                          |                        |
|                     | Cleburne, Texas             | 500                                          |                        |
|                     | Tacoma, Washington          | 200                                          |                        |
|                     | Peru, Illinois              | 560                                          |                        |
|                     | Waxahachie, Texas           | 360                                          |                        |
|                     | Blandon, Pennsylvania       | 200                                          |                        |
|                     | Summerville, South Carolina | 190                                          |                        |
|                     | Reno, Nevada                | 300                                          |                        |
|                     | Pulaski, Virginia           | 600²                                         |                        |
| Total North America |                             | 3,390²                                       | 2,174                  |
| Australia           | Brisbane, Queensland        | 160                                          |                        |
|                     | Sydney, New South Wales     | 200                                          |                        |
| Total Australia     |                             | 360                                          | 402                    |
| New Zealand         | Auckland                    | 75                                           | 170                    |
| Philippines         | Manila                      | 145                                          | 202                    |
| Total               |                             | 3,970²                                       | 2,948                  |

### Other

|                          | Number of |
|--------------------------|-----------|
|                          | Employees |
| Europe                   | 58        |
| Research and Development | 118       |
| Corporate                | 50        |
| Total                    | 226       |

# **Manufacturing Capacity - Pipes**

|               | Plant location       | Design capacity/year<br>(Thousand tons³) | Number of<br>Employees |
|---------------|----------------------|------------------------------------------|------------------------|
|               |                      |                                          |                        |
| United States | Plant City, Florida  | 100                                      | 49                     |
| Australia     | Brisbane, Queensland | 50                                       | 80                     |
| Total         |                      | 150                                      | 129                    |
| Grand Total   |                      |                                          | 3,303                  |