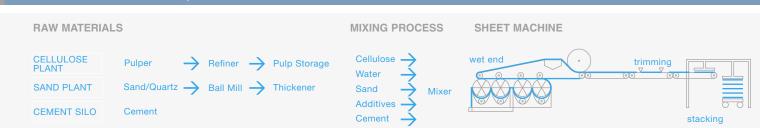

Annual design capacity is based on management's historical experience with our production process and is calculated assuming a 24-hour day, continuous operation, producing 5/16" thick siding at a target operating speed

James Hardie Manufacturing Operations

 $<sup>^{\</sup>mathbf{2}}$  Upgrade or new plant in progress; includes capacity being added

<sup>&</sup>lt;sup>3</sup> Pipes and columns are measured in tons, not square feet