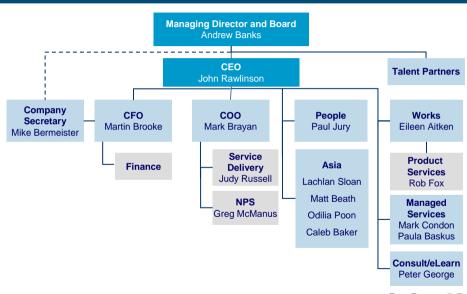

| 269       | 1500                          | 345<br>external<br>and 420<br>internals | 120 perm<br>and 94<br>contract | 140       |
| Pre-TAM Solution time-to-fill (approximate)  | 32 days   | 50-70 days                    | 40-60 days                              | 28 days                        | 45 days   |
| Average time-to-fill (across all role types) | 16 days   | 35 days<br>(tracking<br>down) | 30 days<br>(tracking<br>down)           | 16 days                        | 8 days    |
| Cost savings achieved                        | >30%      | 30%                           | >35%                                    | 34%                            | 33%       |

80%

88%



100%

84%

100%

% roles placed by

on-site team

## Expanding the Region





#### The Talent2 Team







## talent<sup>2</sup> Leading the Revolution



"The future of Talent2 is driven by the worldwide HRO mega trends and the needs of our customers. We are growing fast and capitalising our advantage."

# → passion → innovation talent2 → affinity