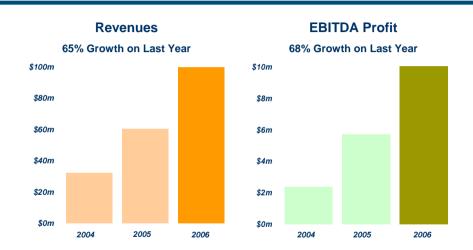

## 2006 Financial Highlights

|                             | FY 2006   | FY 2005    | Growth |
|-----------------------------|-----------|------------|--------|
| Revenues                    | \$99.6 m  | \$60.3 m   | +65%   |
| Gross profit                | \$71.8 m  | \$43.6 m   | +65%   |
| EBITDA                      | \$10.0 m  | \$6.0 m    | +68%   |
| Return on Gross Profit      | 13.9%     | 13.8%      |        |
| Earnings before tax         | \$5.16 m* | \$4.19 m   | +23%   |
| Reported earnings after tax | \$3.72 m  | \$4.91 m** | (24%)  |
| EPS                         | 3.29c     | 5.13c      | (36%)  |
| Maiden Dividend             | 3.00c     | -          |        |

### Another Year of Strong Growth