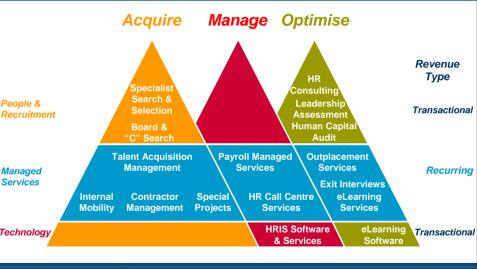

## talent<sup>2</sup> 2006 Annual General Meeting



## Talent2's Full Service Offering





## 2006 Financial Highlights

|                             | FY 2006   | FY 2005    | Growth |
|-----------------------------|-----------|------------|--------|
| Revenues                    | \$99.6 m  | \$60.3 m   | +65%   |
| Gross profit                | \$71.8 m  | \$43.6 m   | +65%   |
| EBITDA                      | \$10.0 m  | \$6.0 m    | +68%   |
| Return on Gross Profit      | 13.9%     | 13.8%      |        |
| Earnings before tax         | \$5.16 m* | \$4.19 m   | +23%   |
| Reported earnings after tax | \$3.72 m  | \$4.91 m** | (24%)  |
| EPS                         | 3.29c     | 5.13c      | (36%)  |
| Maiden Dividend             | 3.00c     | -          |        |

<sup>\*</sup> FY 2006 result includes additional intangible asset amortisation for business acquisitions