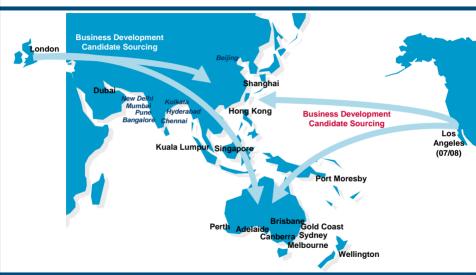

of roles<br>(12 months)               | 269       | 1500                          | 345<br>external<br>and 420<br>internals | 120 perm<br>and 94<br>contract | 140       |
| Pre-TAM Solution time-to-fill (approximate)  | 32 days   | 50-70 days                    | 40-60 days                              | 28 days                        | 45 days   |
| Average time-to-fill (across all role types) | 16 days   | 35 days<br>(tracking<br>down) | 30 days<br>(tracking<br>down)           | 16 days                        | 8 days    |
| Cost savings achieved                        | >30%      | 30%                           | >35%                                    | 34%                            | 33%       |

80%

88%



100%

84%

100%

% roles placed by

on-site team

## Expanding the Region





#### The Talent2 Team







## talent<sup>2</sup> Leading the Revolution



"The future of Talent2 is driven by the worldwide HRO mega trends and the needs of our customers. We are growing fast and capitalising our advantage."

# → passion → innovation talent2 → affinity