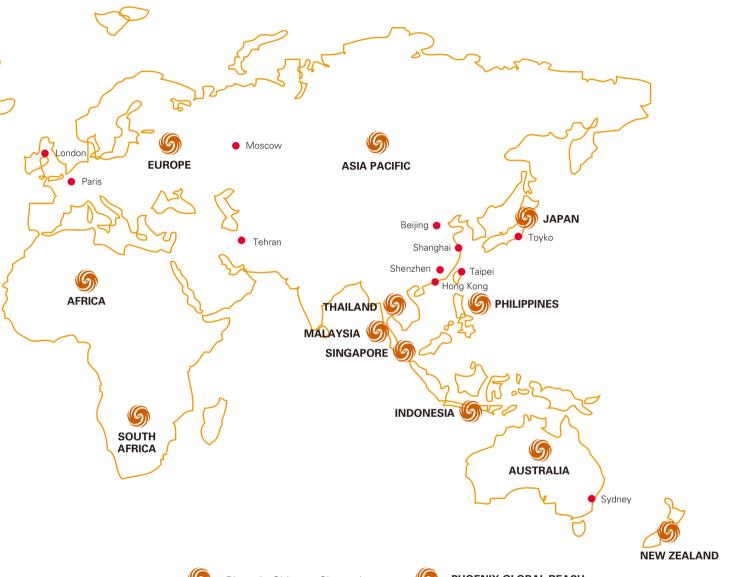

#### **ASIA PACIFIC**

As a satellite broadcaster, Phoenix Satellite Television Company Limited ("**Phoenix TV**") is primarily distributed by AsiaSat 7, which has a footprint covering the Asia-Pacific region. In the Mainland China, Phoenix is downlinked to many regional cable networks by APSTAR-6, and in Hong Kong it is on all major distribution systems. In many other countries and regions, Phoenix is also carried by local operators.

# **MALAYSIA**

Phoenix TV is carried by Astro, the major DTH operator.

# **SINGAPORE**

Phoenix TV is carried by StarHub.

### **INDONESIA**

Phoenix TV is carried by First Media, Skynindo, Big TV and MyRepublic.

# **THAILAND**

Phoenix TV is carried by True Visions.

#### **PHILIPPINES**

Phoenix TV is carried by SKY Cable.

# **JAPAN**

Phoenix TV is carried by Daifu.

# **AUSTRALIA**

Phoenix TV is carried by TVB Anywhere and is also available from AsiaSat 7.

# **NEW ZEALAND**

Phoenix TV is carried by World TV.

#### **AFRICA**

Phoenix Chinese News and Entertainment Channel ("**Phoenix CNE Channel**") is distributed through MIH platform to 38 countries in Africa, and is also transmitted over terrestrial TV network of StarTimes, covering 16 African countries including South Africa. Phoenix InfoNews Channel is distributed through ZTE platform to the whole Africa.

## **EUROPE**

America.

Phoenix CNE Channel and Phoenix InfoNews Channel are carried by Astra 2G and Eutelsat 9A, which are downlinked to SKY, Free, Orange, Vodafone Kabel Deutschland GmbH (VfKD), Telekom Deutschland, MEO, Telefonica etc. and other mainstream cable and IPTV systems in Europe.

# PHOENIX GLOBAL REACH

Phoenix TV news bureaux and correspondent stations. Phoenix TV also uses materials from foreign independent bureaux based in Brazil, Canada, Mexico, Germany, Hungary, Pakistan and Spain.