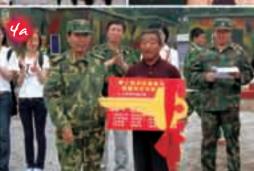

# (4) May

The Chairman and CEO of Phoenix Satellite Television Holdings Limited, Liu Changle, accompanied by presenters Sally Wu, Chen Luyu, Dou Wentao, Shen Xing and Lawrence Ho traveled to Sichuan's Zhenhexing village, which was one of the worst affected areas in the 12 May earthquake to witness the ceremony of the villagers moving into new residences and presenting the villagers with television sets.

# 4 五月

鳳凰衛視控股有限公司董事局主席兼行政總裁劉長樂與主持 人吳小莉、陳魯豫、竇文濤、沈星以及時事評論員何亮亮等 一行來到 5 · 12地震重災區之一的綿竹市東北鎮河興村,見 證了村民進住新村的儀式,並向當地喬遷新居的村民贈送了 電視機。