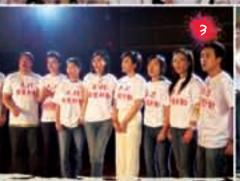

# (3) May

Phoenix Television combined with the Hong Kong Performers' Association, TVB, ATV, RTHK, and Metro Radio to present a combined performance in support of the victims of the Sichuan earthquake. Phoenix presenters Sally Wu, Li Hui and Tiger Hu compered the evening's presentation. The Hong Kong performers who participated included Alan Tam, Andy Lau, Eric Tsang, Hacken Lee, Jacky Cheung, Gigi Leung, Miriam Yeung, and Paula Tsui.

# 3)五月

鳳凰衛視聯同香港演藝人協會、香港無綫電視、亞洲電視、香港電台、新城電台六間機構共同組織「一方有難,八方支援」行動,香港媒體及演藝界人士積極響應,香港演藝界譚詠麟、曾志偉、劉德華、張學友、徐小鳳、汪明荃、李克勤、許志安、梁詠琪、楊千嬅、容祖兒等兩百多位歌、影、視藝人及鳳凰衛視主持人吳小莉、李輝、胡一虎等參與大合唱錄音,為四川地震災民祈福、加油、打氣。大合唱採用Beyond樂隊已故主唱黃家駒的經典歌曲《海闊天空》的曲調,由劉德華重新填詞,取名《承諾》。