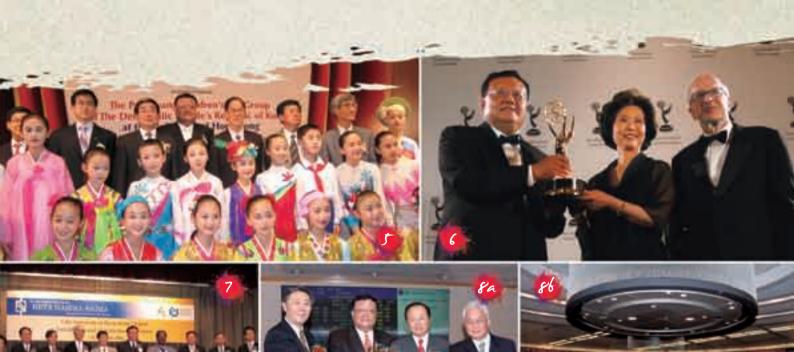

The Pyongyang Children's Art Group of the Democratic Republic of Korea, which had been invited to Hong Kong by Phoenix, performed at Hong Kong University. This was the first occasion on which a North Korean performing group had given a presentation in Hong Kong.

At the International Emmy Awards presentation ceremony in New York, the Chairman and CEO of Phoenix Television Holdings Limited, Liu Changle, received the International Emmy Directorate Award for 2008 for his contribution over many years to bringing Chinese media onto the world stage.

(7) The Commerce Department of the Hong Kong City University established a branch of Beta Gamma Sigma, a long-established honor society for business students and scholars, and awarded honorary membership to the Chairman and CEO of Phoenix Satellite Television Holdings Limited, Liu Changle, and to the director of the Hong Kong Monetary Authority, Joseph Yam.

# (5)七月

由鳳凰衛視邀請並贊助來港的朝鮮民主主義人民共和國平壤 少年藝術團在香港大學黃麗松堂舉行首場演出。這是有史以 來首次有朝鮮藝術團來港演出。

第36屆國際艾美獎24號晚間在紐約揭曉,鳳凰衛視控股有限 公司董事局主席兼行政總裁劉長樂,因多年來致力於推動華 文媒體登上世界舞台,成為亞洲領先的廣播電視企業家之一, 獲主辦單位頒發國際艾美董事會獎。

(7)香港城市大學商學院在香港成立Beta Gamma Sigma分會, 並頒授榮譽會員予鳳凰衛視控股有限公司董事局主席兼行政 總裁劉長樂及香港金融管理局總裁任志剛。