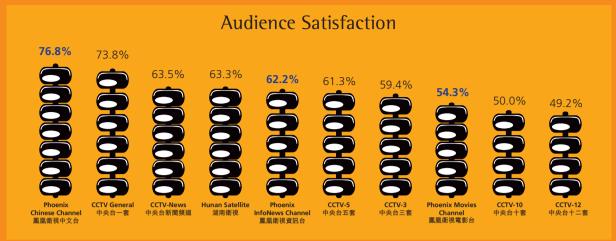

The Chinese Gateway

According to the 2011 Q3-Q4 "Phoenix Audience Appreciation Survey" conducted by CTR Market Research, Phoenix Chinese Channel continued to surpass other satellite channels in China by securing the No.1 positions in the Audience Satisfaction Index. Since 2004, this is the sixteenth time in which Phoenix Chinese Channel has ranked at the top of the Audience Satisfaction chart.