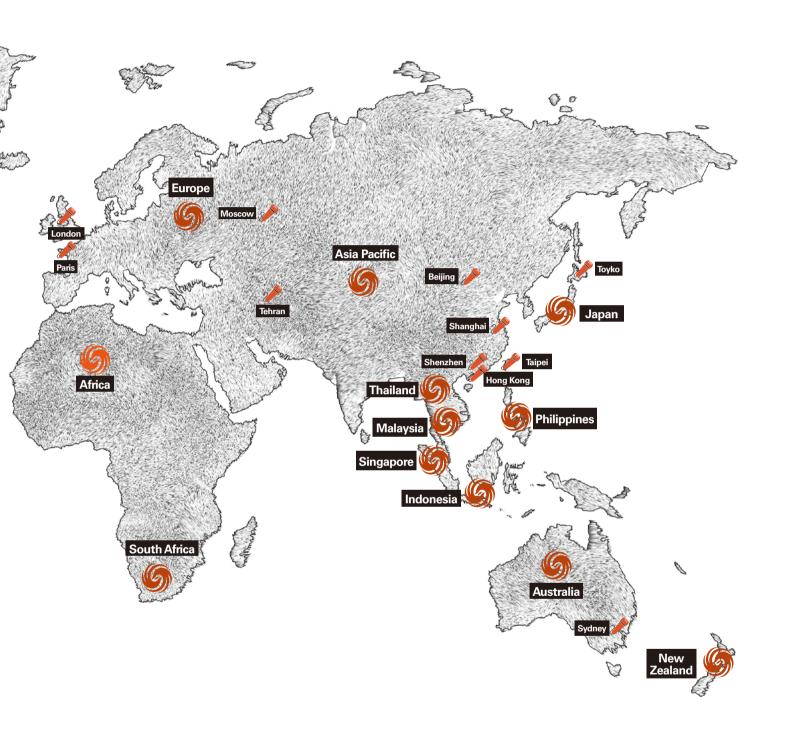

# **Asia Pacific**

As a satellite broadcaster Phoenix is primarily distributed by AsiaSat 3S, which has a footprint covering the Asia-Pacific region. On the Chinese mainland, Phoenix is downloaded to many regional cable networks by Sinosat, and in Hong Kong it is on all major distribution systems. In many other countries and regions Phoenix is also carried by local operators.

## Malaysia

Phoenix is distributed by ASTRO, the major DTH operator, in Malaysia.

## **Singapore**

Phoenix is carried by StarHub and SingTel in Singapore

#### Indonesia

Phoenix is carried by First Media, Skynindo and PT Mega Media in Indonesia

## **Thailand**

Phoenix is carried by True Visions

## **Philippines**

Phoenix is carried by SKY Cable

### Japan

Phoenix is carried by Daifu in Japan

#### Australia

Phoenix is carried by the Jade Interactive system and is also available from AsiaSat 3S.

# **New Zealand**

Phoenix is carried by WorldTV in New Zealand

# **Africa**

Phoenix is carried by the TELSTAR-12 satellite

#### **South Africa**

Phoenix is now carried on the SATMEX-6 satellite.

# **Europe**

Phoenix Chinese News and Entertainment, the Phoenix European Channel, is carried by Sky Digital. Europid 6. and a number of other national cable systems in Europe.