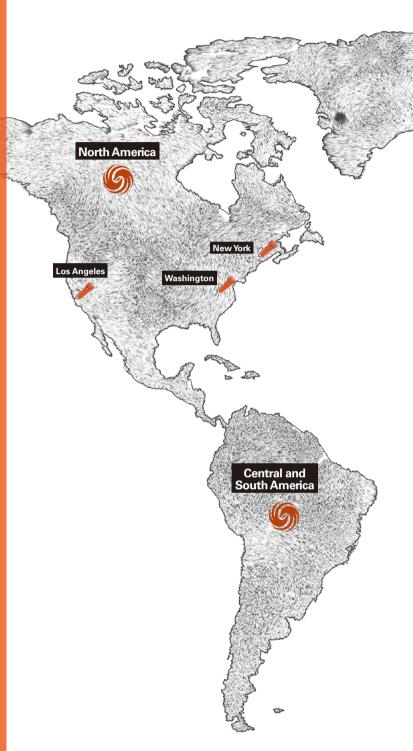

# **North America**

Phoenix North America Chinese Channel and Phoenix InfoNews Channel are carried on satellite by DirecTV, EchoStar and the biggest IPTV platform Kylin. PNACC is also available on cable from Time Warner in New York, Comcast in San Francisco, Charter in Los Angeles, Rogers in the Toronto area and Shaw and NOVAS in the Vancouver area.

# **Central and South America**

Phoenix is now available on cable from Columbus in Jamaica

Phoenix news bureaux. Phoenix also uses materials from foreign independent bureaux based in Brazil, Canada, Mexico, Germany, Hungary, Pakistan and Spain.