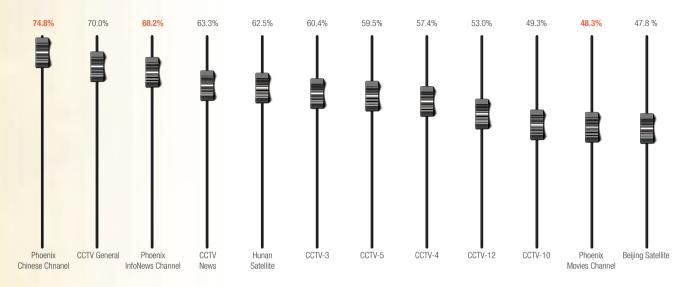

## Phoenix Chinese Channel is the fourth most popular channel\* among business executives

<sup>\*</sup> Nationwide Channel

Phoenix Chinese Channel receives high attention in offices or hotels

Phoenix InfoNews Channel