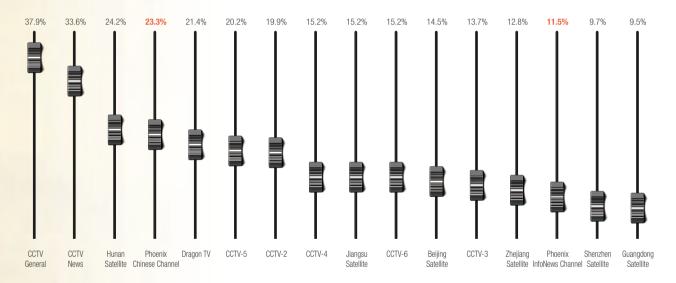

ws Channel achieve a very high level of audience attention in offices or hotels. This high level of attention shows that Phoenix has a clear position among office staff, and also demonstrates that the information and news content of Phoenix satisfies the tastes and interests of this group of viewers.
- In 2013, Phoenix Chinese Channel's daily viewing among business executives saw 3% year-on-year growth and maintained at No.4 nationwide channel. Phoenix InfoNews Channel's daily viewing among business executives rose 5% when comparing to the previous year. These figures clearly demonstrate the extensive influence that Phoenix enjoys among Chinese business executives.



## **Audience Satisfaction**



## Phoenix Chinese Channel is the fourth most popular channel\* among business executives



<sup>\*</sup> Nationwide Channel

Phoenix Chinese Channel receives high attention in offices or hotels



Phoenix InfoNews Channel