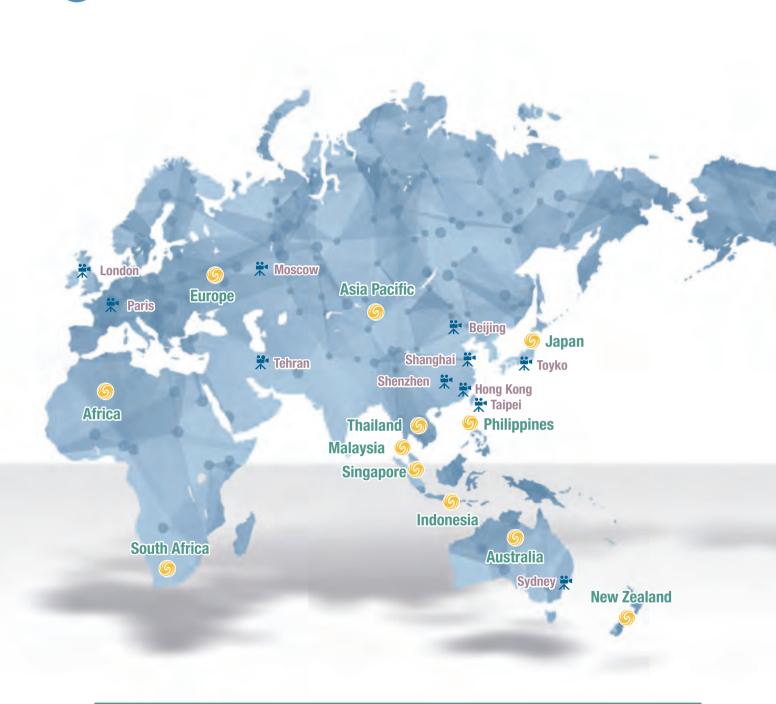

# **A Global Media Organisation**

Phoenix InfoNews Channel

Phoenix Hong Kong Channel

Phoenix NA Chinese Channel

Phoenix CNE Channel

Phoenix Movies Channel

Phoenix global reach

Phoenix news bureaux. Phoenix also uses materials from foreign independent bureaux based in Brazil, Canada, Mexico, Germany, Hungary, Pakistan and Spain.

### **Asia Pacific**

As a satellite broadcaster, Phoenix is primarily distributed by AsiaSat 7, which has a footprint covering the Asia-Pacific region. In the Mainland China, Phoenix is downlinked to many regional cable networks by APSTAR-6, and in Hong Kong it is on all major distribution systems. In many other countries and regions Phoenix is also carried by local operators.

### **Africa**

Phoenix Chinese News and Entertainment Channel ("Phoenix CNE Channel") is distributed through MIH platform to 38 countries in Africa, and is also transmitted over terrestrial TV network of StarTimes, covering 11 African countries including South Africa. Phoenix InfoNews Channel is distributed through ZTE platform to the whole Africa.

## Malaysia

Phoenix is carried by Astro, the major DTH operator.

# **Singapore**

Phoenix is carried by StarHub and SingTel.

### Indonesia

Phoenix is carried by First Media, Topas TV, Skynindo and Big TV.

#### Thailand

Phoenix is carried by True Visions.

## **Philippines**

Phoenix is carried by SKY Cable.

## **Japan**

Phoenix is carried by Daifu.

#### **Australia**

Phoenix is carried by the Jade Interactive system and is also available from AsiaSat 7.

#### **New Zealand**

Phoenix is carried by World TV.

## **Europe**

Phoenix CNE Channel is carried by Sky Digital, Astra 2G, Eutelsat 36B and other cable and IPTV systems in Europe.