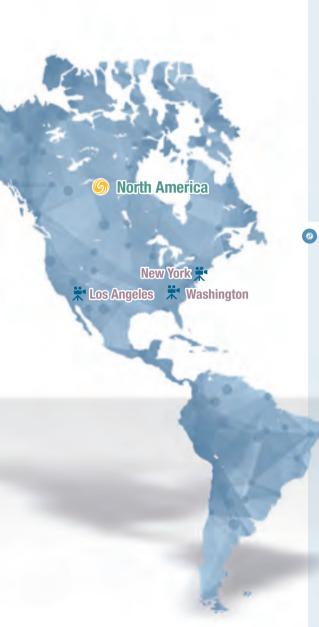

### **North America**

Phoenix North America Chinese Channel ("Phoenix NA Chinese Channel"), Phoenix InfoNews Channel and Phoenix Hong Kong Channel are carried on satellite by Galaxy 3C, Anik F3, DirecTV and EchoStar and are also on the biggest IPTV platform Kylin. Phoenix NA Chinese Channel is also available on cable from Time Warner in New York, Comcast in San Francisco, Charter in Los Angeles, Rogers in the Toronto area and Shaw and NOVAS in the Vancouver area.