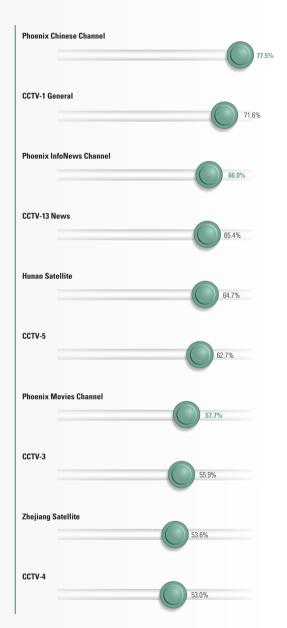

#### **Audience Satisfaction**

### The Chinese Gateway

- According to the "Phoenix Audience Appreciation Survey" for the second half of 2015 conducted by CTR Market Research, Phoenix Chinese Channel continued to surpass other satellite channels in China by securing the No.1 position in the Audience Satisfaction Index. Since 2004, this is the twenty-fourth time in which Phoenix Chinese Channel has ranked at the top of the Audience Satisfaction chart.
- Phoenix Chinese Channel and Phoenix InfoNews Channel achieve a high level of audience attention in offices or hotels. This high level of attention shows that Phoenix Satellite Television has a clear position among office staff, and also demonstrates that the information and news content of Phoenix Satellite Television satisfies the tastes and interests of this group of viewers.
- In 2015, Phoenix Chinese Channel's daily viewing among business executives gained 2% year-on-year growth, and maintained the No.3 nationwide channel position. Phoenix InfoNews Channel's watched vesterday% among business executives ranked at no. 11 nationwide channel position. These figures clearly demonstrate the extensive influence that Phoenix Satellite Television enjoys among Chinese business executives.