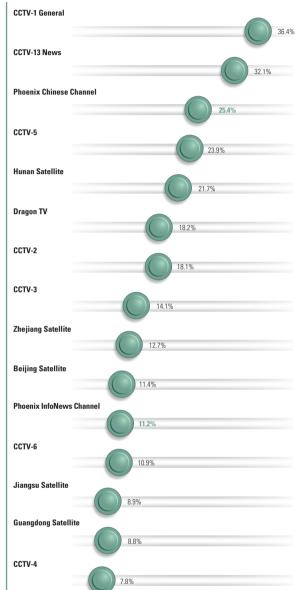

# Phoenix Chinese Channel is the third most popular channel\* among Business Executives

\* Nationwide Channel / watched yesterday %

### The Chinese Gateway

- According to the "Phoenix Audience Appreciation Survey" for the second half of 2015 conducted by CTR Market Research, Phoenix Chinese Channel continued to surpass other satellite channels in China by securing the No.1 position in the Audience Satisfaction Index. Since 2004, this is the twenty-fourth time in which Phoenix Chinese Channel has ranked at the top of the Audience Satisfaction chart.
- Phoenix Chinese Channel and Phoenix InfoNews Channel achieve a high level of audience attention in offices or hotels. This high level of attention shows that Phoenix Satellite Television has a clear position among office staff, and also demonstrates that the information and news content of Phoenix Satellite Television satisfies the tastes and interests of this group of viewers.
- In 2015, Phoenix Chinese Channel's daily viewing among business executives gained 2% year-on-year growth, and maintained the No.3 nationwide channel position. Phoenix InfoNews Channel's watched vesterday% among business executives ranked at no. 11 nationwide channel position. These figures clearly demonstrate the extensive influence that Phoenix Satellite Television enjoys among Chinese business executives.