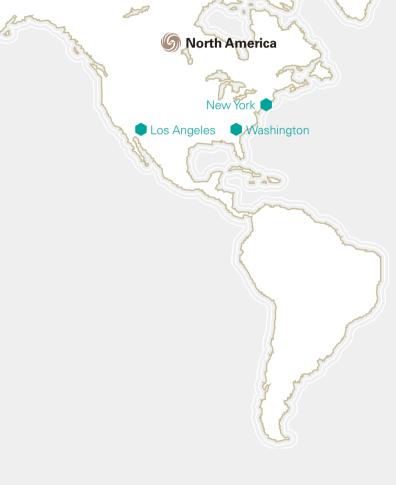

#### North America

Phoenix North America Chinese Channel ("Phoenix NA Chinese Channel"), Phoenix InfoNews Channel and Phoenix Hong Kong Channel are carried on satellite by Galaxy 3C, Anik F3, DirecTV and EchoStar and are also on the biggest IPTV platform Kylin. Phoenix NA Chinese Channel is also available on cable from Time Warner in New York, Comcast in San Francisco, Charter in Los Angeles, Rogers in the Toronto area and Shaw and NOVAS in the Vancouver area.