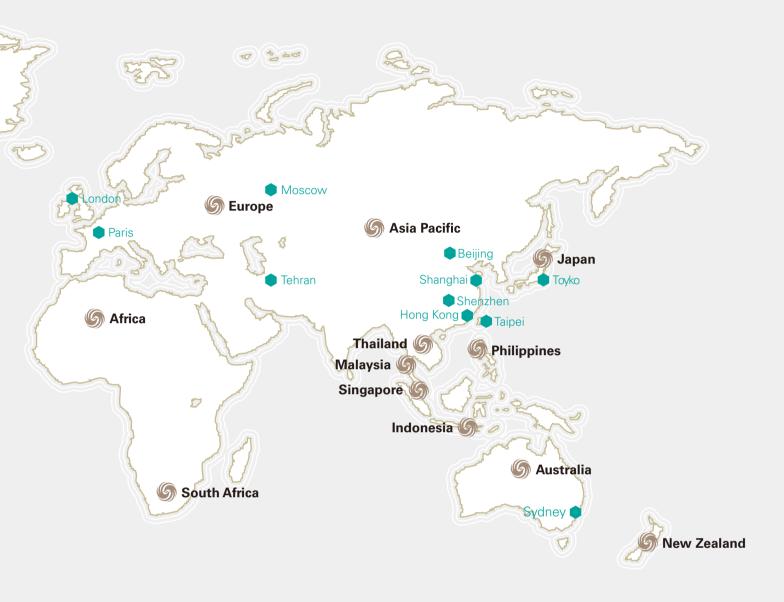

#### Asia Pacific

As a satellite broadcaster, Phoenix TV is primarily distributed by AsiaSat 7, which has a footprint covering the Asia-Pacific region. In the Mainland China, Phoenix is downlinked to many regional cable networks by APSTAR-6, and in Hong Kong it is on all major distribution systems. In many other countries and regions Phoenix is also carried by local operators.

#### Malaysia

Phoenix TV is carried by Astro, the major DTH operator.

#### Singapore

Phoenix TV is carried by StarHub.

#### Indonesia

Phoenix TV is carried by First Media, Skynindo and Big TV

#### Thailand

Phoenix TV is carried by True Visions.

#### Philippines

Phoenix TV is carried by SKY Cable.

#### Japan

Phoenix TV is carried by Daifu.

#### Australia

Phoenix TV is carried by the Jade Interactive system and is also available from AsiaSat 7.

#### New Zealand

Phoenix TV is carried by World TV.

#### Africa

Phoenix Chinese News and Entertainment Channel ("Phoenix CNE Channel") is distributed through MIH platform to 38 countries in Africa, and is also transmitted over terrestrial TV network of StarTimes, covering 11 African countries including South Africa. Phoenix InfoNews Channel is distributed through ZTE platform to the whole Africa.

#### Europe

Phoenix CNE Channel is carried by Sky Digital, Astra 2G, Eutelsat 36B and other cable and IPTV systems in Europe.