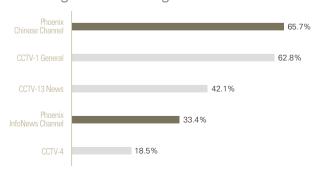

Regarding the top channels for breaking news and significant events, Phoenix Chinese Channel and Phoenix InfoNews Channel receive high percentage of audience's choice; it exemplifies that news on Phoenix TV is professional, quick response and comprehensive reportage.

# Phoenix TV is the top choice for breaking news and significant events

Nationwide channels