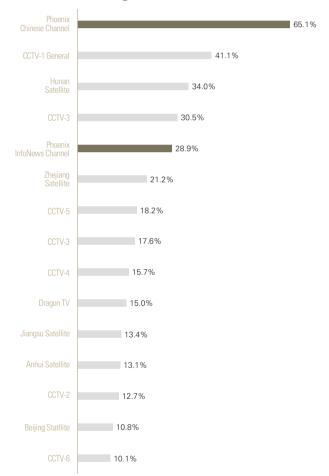

Phoenix Chinese channel is well-received by business executives in China with top level of attention\*; and Phoenix InfoNews also ranks at no. 5 nationwide channel position. These figures clearly demonstrate the extensive influence that Phoenix Satellite Television enjoys amongst Chinese Business Executives. Also, the information and news satisfies the tastes and interests of this group of viewers.

## Phoenix Chinese Channel receives the most attention among Business Executives\*

Nationwide channels

\*Remarks: Level of Attention = The number of viewers who select the channel with favorite TV programmes, divided by total respondents of the survey, expressed in percentage.

\*Remarks: Level of Attention = The number of viewers who select the channel with favorite TV programmes, divided by total respondents of the survey, expressed in percentage.

Business Executives: Main or Key Business Purchase Decision Makers at Work

Business Executives: Main or Key Business Purchase Decision Makers at Work

Source: 2016 CTR Phoenix TV Audience Satisfaction Research Base: respondents who are able to receive the Phoenix TV's channels at home