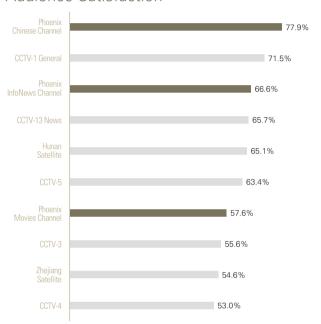

### The Chinese Gateway

According to the 2016 "Phoenix TV Audience Satisfaction Research" conducted by CTR Market Research, Phoenix Chinese Channel continued to surpass other satellite channels in China by securing the No.1 position in the Audience Satisfaction Index. Since 2004, this is the twenty-fifth time in which Phoenix Chinese Channel has ranked at the top of the Audience Satisfaction chart.

### Audience Satisfaction

Nationwide channels