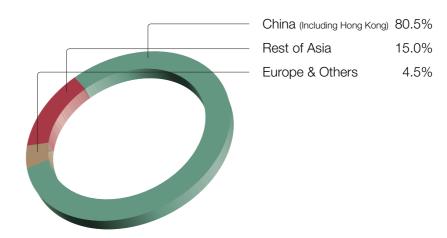

|
| Net borrowings : Equity (ratio)                  | 0.8     | 0.9     |
| Other Information                                |         |         |
| Number of employees (Approx.)                    |         |         |
| Subsidiaries                                     | 7,200   | 7,000   |
| Associates                                       | 900     | 970     |
| Total floor area (sq.m.) (Approx.)               |         |         |
| Subsidiaries                                     | 158,000 | 154,000 |
| Associates                                       | 25,000  | 25,000  |

Certain comparative numbers were amended in view of the prior year adjustments made.

#### **Turnover by Products**

Year ended 31 March 2002



# Turnover by Manufacturing Locations

Year ended 31 March 2002



## Turnover by Locations of Customers

Year ended 31 March 2002



### Total Assets by Geographical Areas

At 31 March 2002