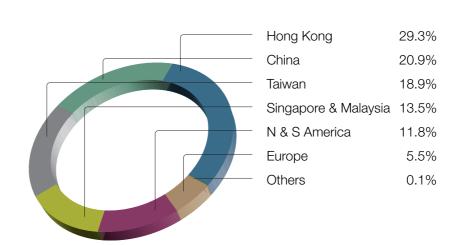

|         |         |
| Number of employees (Approx.)                    |         |         |
| Subsidiaries                                     | 7,200   | 7,000   |
| Associates                                       | 900     | 970     |
| Total floor area (sq.m.) (Approx.)               |         |         |
| Subsidiaries                                     | 158,000 | 154,000 |
| Associates                                       | 25,000  | 25,000  |

Certain comparative numbers were amended in view of the prior year adjustments made.

#### **Turnover by Products**

Year ended 31 March 2002



# Turnover by Manufacturing Locations

Year ended 31 March 2002



## Turnover by Locations of Customers

Year ended 31 March 2002



### Total Assets by Geographical Areas

At 31 March 2002