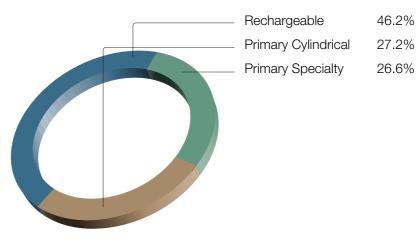

Inventory turnover period (months)               | 3.0     | 3.0     |
| Net borrowings : Equity (ratio)                  | 0.8     | 0.9     |
| Other Information                                |         |         |
| Number of employees (Approx.)                    |         |         |
| Subsidiaries                                     | 7,200   | 7,000   |
| Associates                                       | 900     | 970     |
| Total floor area (sq.m.) (Approx.)               |         |         |
| Subsidiaries                                     | 158,000 | 154,000 |
| Associates                                       | 25,000  | 25,000  |

Certain comparative numbers were amended in view of the prior year adjustments made.

#### **Turnover by Products**

Year ended 31 March 2002



# Turnover by Manufacturing Locations

Year ended 31 March 2002



## Turnover by Locations of Customers

Year ended 31 March 2002



### Total Assets by Geographical Areas

At 31 March 2002