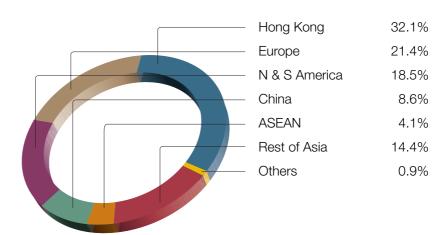

0.9     |
| Other Information                                |         |         |
| Number of employees (Approx.)                    |         |         |
| Subsidiaries                                     | 7,200   | 7,000   |
| Associates                                       | 900     | 970     |
| Total floor area (sq.m.) (Approx.)               |         |         |
| Subsidiaries                                     | 158,000 | 154,000 |
| Associates                                       | 25,000  | 25,000  |

Certain comparative numbers were amended in view of the prior year adjustments made.

#### **Turnover by Products**

Year ended 31 March 2002



# Turnover by Manufacturing Locations

Year ended 31 March 2002



## Turnover by Locations of Customers

Year ended 31 March 2002



### Total Assets by Geographical Areas

At 31 March 2002