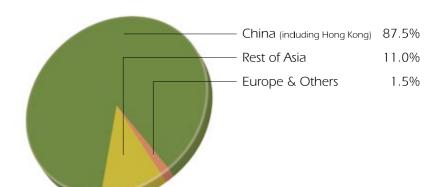

|
| 0.9     | 1.1                                                                                  |
|         |                                                                                      |
|         |                                                                                      |
| 12,000  | 13,000                                                                               |
| 240,000 | 250,000                                                                              |
|         | 22.1<br>13.6<br>12.40<br>22.59<br>3.8<br>325.7<br>830.3<br>29.0<br>1.3<br>2.7<br>0.9 |

Certain comparative figures have been restated.

#### **Revenue by Products**

Year ended 31 March 2006



## Revenue by Manufacturing Locations

Year ended 31 March 2006



### Revenue by Locations of Customers

Year ended 31 March 2006



# Total Assets by Geographical Areas

At 31 March 2006