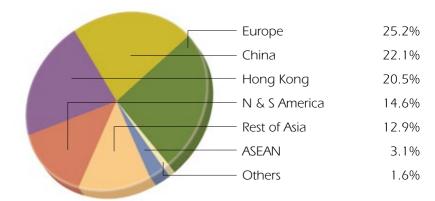

|
|         |                                                                                      |
|         |                                                                                      |
| 12,000  | 13,000                                                                               |
| 240,000 | 250,000                                                                              |
|         | 22.1<br>13.6<br>12.40<br>22.59<br>3.8<br>325.7<br>830.3<br>29.0<br>1.3<br>2.7<br>0.9 |

Certain comparative figures have been restated.

#### **Revenue by Products**

Year ended 31 March 2006



## Revenue by Manufacturing Locations

Year ended 31 March 2006



### Revenue by Locations of Customers

Year ended 31 March 2006



# Total Assets by Geographical Areas

At 31 March 2006