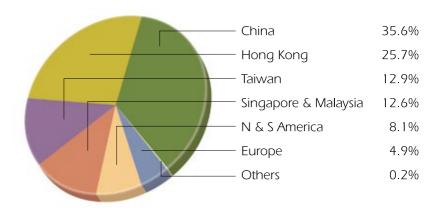

|
|         |                                                                                      |
|         |                                                                                      |
| 12,000  | 13,000                                                                               |
| 240,000 | 250,000                                                                              |
|         | 22.1<br>13.6<br>12.40<br>22.59<br>3.8<br>325.7<br>830.3<br>29.0<br>1.3<br>2.7<br>0.9 |

Certain comparative figures have been restated.

#### **Revenue by Products**

Year ended 31 March 2006



## Revenue by Manufacturing Locations

Year ended 31 March 2006



### Revenue by Locations of Customers

Year ended 31 March 2006



# Total Assets by Geographical Areas

At 31 March 2006