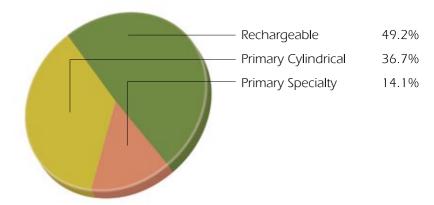

| 2.7     | 2.8                                                                                  |
| 0.9     | 1.1                                                                                  |
|         |                                                                                      |
|         |                                                                                      |
| 12,000  | 13,000                                                                               |
| 240,000 | 250,000                                                                              |
|         | 22.1<br>13.6<br>12.40<br>22.59<br>3.8<br>325.7<br>830.3<br>29.0<br>1.3<br>2.7<br>0.9 |

Certain comparative figures have been restated.

#### **Revenue by Products**

Year ended 31 March 2006



## Revenue by Manufacturing Locations

Year ended 31 March 2006



### Revenue by Locations of Customers

Year ended 31 March 2006



# Total Assets by Geographical Areas

At 31 March 2006