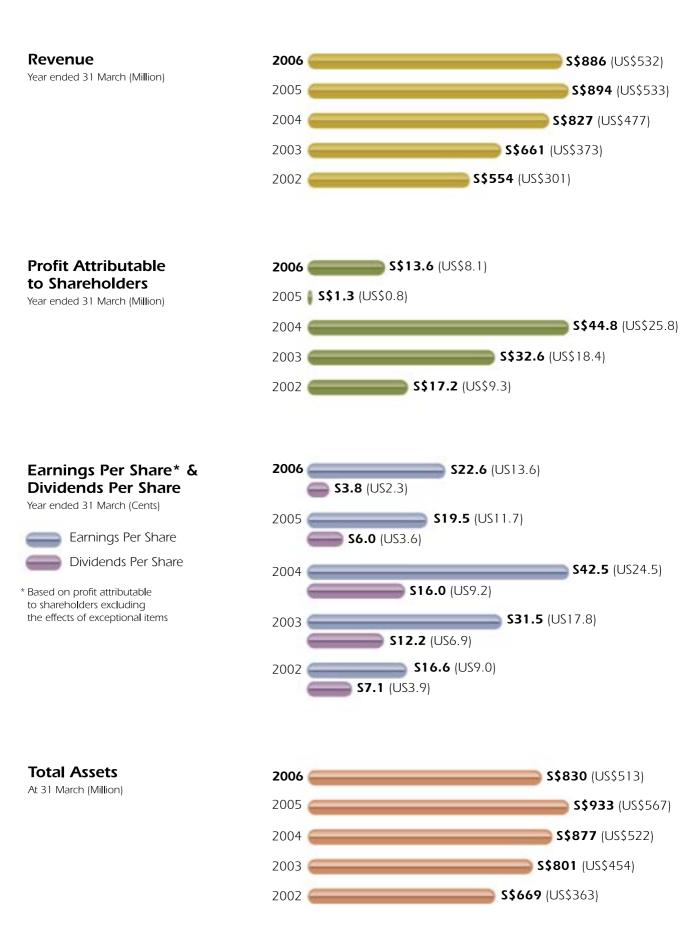

## **Consolidated Results**

Year ended 31 March

|                                              | 2006     | 2005     | 2004    | 2003    | 2002    |
|----------------------------------------------|----------|----------|---------|---------|---------|
|                                              | \$\$'000 | S\$'000  | S\$'000 | S\$'000 | S\$'000 |
| Revenue                                      | 886,305  | 893,860  | 827,158 | 660,737 | 554,039 |
| Profit before exceptional items              | 28,138   | 36,671   | 49,093  | 29,385  | 10,501  |
| Exceptional items                            | (11,149) | (18,756) | 0       | 0       | 0       |
| Profit before share of results of associates | 16,989   | 17,915   | 49,093  | 29,385  | 10,501  |
| Share of results of associates               | 5,160    | 5,414    | 8,751   | 7,797   | 8,681   |
| Profit before income tax                     | 22,149   | 23,329   | 57,844  | 37,182  | 19,182  |
| Income tax expense                           | (4,600)  | (15,071) | (9,239) | (5,561) | (2,623) |
| Profit after income tax                      | 17,549   | 8,258    | 48,605  | 31,621  | 16,559  |
| Minority interests                           | (3,969)  | (6,996)  | (3,851) | 963     | 640     |
| Profit attributable to shareholders          | 13,580   | 1,262    | 44,754  | 32,584  | 17,199  |

## **Financial Position**

| 331,038<br>453,745<br>376,582<br>325,742<br>50,840 | 354,618<br>558,538<br>374,547<br>327,624<br>46,923                            | 295,277<br>500,197<br>376,757<br>334,548<br>42,209                                                                                                                | 337,728<br>451,367<br>349,551<br>306,118<br>43,433                                                                                                                                                          | 195,100<br>339,830<br>329,606<br>292,072<br>37,534                                                                                                                                                                                                                                                                                                                                      |
|----------------------------------------------------|-------------------------------------------------------------------------------|-------------------------------------------------------------------------------------------------------------------------------------------------------------------|-------------------------------------------------------------------------------------------------------------------------------------------------------------------------------------------------------------|-----------------------------------------------------------------------------------------------------------------------------------------------------------------------------------------------------------------------------------------------------------------------------------------------------------------------------------------------------------------------------------------|
| 453,745<br>376,582<br>325,742                      | 558,538<br>374,547<br>327,624                                                 | 295,277<br>500,197<br>376,757<br>334,548                                                                                                                          | 337,728<br>451,367<br>349,551<br>306,118                                                                                                                                                                    | 195,100<br>339,830<br>329,606<br>292,072                                                                                                                                                                                                                                                                                                                                                |
| 453,745                                            | 558,538                                                                       | 295,277<br>500,197                                                                                                                                                | 337,728<br>451,367                                                                                                                                                                                          | 195,100<br>339,830                                                                                                                                                                                                                                                                                                                                                                      |
| 453,745                                            | 558,538                                                                       | 295,277<br>500,197                                                                                                                                                | 337,728<br>451,367                                                                                                                                                                                          | 195,100<br>339,830                                                                                                                                                                                                                                                                                                                                                                      |
|                                                    |                                                                               | 295,277                                                                                                                                                           | 337,728                                                                                                                                                                                                     | 195,100                                                                                                                                                                                                                                                                                                                                                                                 |
| 331,038                                            | 354,618                                                                       |                                                                                                                                                                   |                                                                                                                                                                                                             |                                                                                                                                                                                                                                                                                                                                                                                         |
|                                                    |                                                                               | 2017/20                                                                                                                                                           |                                                                                                                                                                                                             | 144,750                                                                                                                                                                                                                                                                                                                                                                                 |
| 122,707                                            | 203,920                                                                       | 204.920                                                                                                                                                           | 113,639                                                                                                                                                                                                     | 144,730                                                                                                                                                                                                                                                                                                                                                                                 |
| 830,327                                            | 933,085                                                                       | 876,954                                                                                                                                                           | 800,918                                                                                                                                                                                                     | 669,436                                                                                                                                                                                                                                                                                                                                                                                 |
| 437,325                                            | 524,058                                                                       | 468,711                                                                                                                                                           | 388,685                                                                                                                                                                                                     | 294,739                                                                                                                                                                                                                                                                                                                                                                                 |
| 12,558                                             | 12,558                                                                        | 14,084                                                                                                                                                            | 15,663                                                                                                                                                                                                      | 0                                                                                                                                                                                                                                                                                                                                                                                       |
| 26,791                                             | 30,085                                                                        | 36,699                                                                                                                                                            | 43,319                                                                                                                                                                                                      | 54,246                                                                                                                                                                                                                                                                                                                                                                                  |
|                                                    |                                                                               |                                                                                                                                                                   |                                                                                                                                                                                                             | 410                                                                                                                                                                                                                                                                                                                                                                                     |
|                                                    |                                                                               |                                                                                                                                                                   |                                                                                                                                                                                                             | 27,700                                                                                                                                                                                                                                                                                                                                                                                  |
|                                                    |                                                                               |                                                                                                                                                                   |                                                                                                                                                                                                             | 267,143<br>27,766                                                                                                                                                                                                                                                                                                                                                                       |
| 16,075                                             | 20,478                                                                        | 0                                                                                                                                                                 | 0                                                                                                                                                                                                           | 0                                                                                                                                                                                                                                                                                                                                                                                       |
| \$\$1000                                           | 5\$ 000                                                                       | 22 000                                                                                                                                                            | 5\$ 000                                                                                                                                                                                                     | S\$'000                                                                                                                                                                                                                                                                                                                                                                                 |
|                                                    |                                                                               |                                                                                                                                                                   |                                                                                                                                                                                                             | 2002                                                                                                                                                                                                                                                                                                                                                                                    |
|                                                    |                                                                               |                                                                                                                                                                   |                                                                                                                                                                                                             |                                                                                                                                                                                                                                                                                                                                                                                         |
|                                                    | 271,946<br>58,338<br>4,358<br>2,936<br>26,791<br>12,558<br>437,325<br>830,327 | S\$'000 S\$'000   16,075 20,478   271,946 285,607   58,338 49,877   4,358 7,719   2,936 2,703   26,791 30,085   12,558 12,558   437,325 524,058   830,327 933,085 | S\$'000 S\$'000 S\$'000   16,075 20,478 0   271,946 285,607 300,341   58,338 49,877 30,453   4,358 7,719 23,595   2,936 2,703 3,071   26,791 30,085 36,699   12,558 12,558 14,084   437,325 524,058 876,954 | S\$'000   S\$'000   S\$'000   S\$'000     16,075   20,478   0   0     271,946   285,607   300,341   298,602     58,338   49,877   30,453   27,564     4,358   7,719   23,595   24,068     2,936   2,703   3,071   3,017     26,791   30,085   36,699   43,319     12,558   12,558   14,084   15,663     437,325   524,058   468,711   388,685     830,327   933,085   876,954   800,918 |