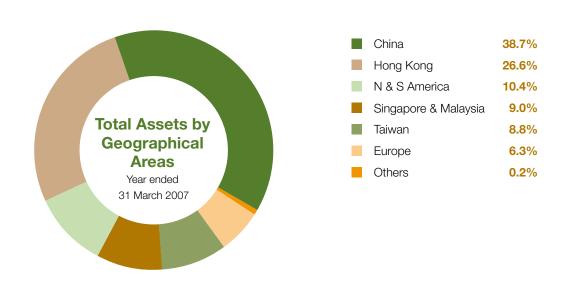

ities (ratio) | 2.1     | 1.3     |
| Inventory turnover period (months)           | 2.1     | 2.7     |
| Net borrowings : Equity (ratio)              | 0.8     | 0.9     |
| Net borrowings . Equity (ratio)              | 0.0     | 0.9     |
| Other Information                            |         |         |
| Subsidiaries                                 |         |         |
| Number of employees                          | 11,300  | 12,000  |
| Total floor area (sq.m.)                     | 220,000 | 240,000 |
|                                              |         |         |
|                                              |         |         |
|                                              |         |         |
|                                              |         |         |