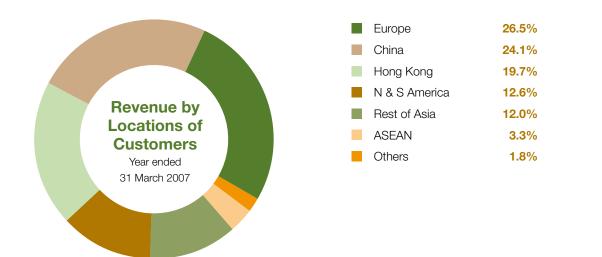

ilities (ratio) | 2.1     | 1.3     |
| Inventory turnover period (months)           | 2.1     | 2.7     |
| Net borrowings : Equity (ratio)              | 0.8     | 0.9     |
| Net borrowings . Equity (ratio)              | 0.0     | 0.9     |
| Other Information                            |         |         |
| Subsidiaries                                 |         |         |
| Number of employees                          | 11,300  | 12,000  |
| Total floor area (sq.m.)                     | 220,000 | 240,000 |
|                                              |         |         |
|                                              |         |         |
|                                              |         |         |
|                                              |         |         |