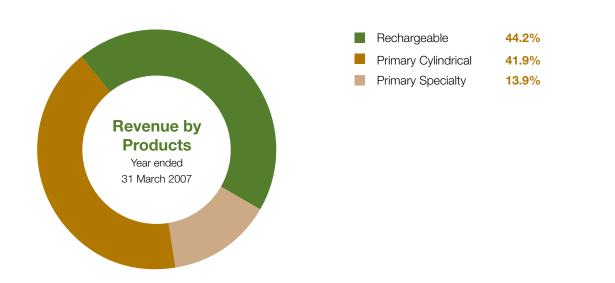

abilities (ratio) | 2.1     | 1.3     |
| Inventory turnover period (months)           | 2.1     | 2.7     |
| Net borrowings : Equity (ratio)              | 0.8     | 0.9     |
| Net borrowings . Equity (ratio)              | 0.0     | 0.9     |
| Other Information                            |         |         |
| Subsidiaries                                 |         |         |
| Number of employees                          | 11,300  | 12,000  |
| Total floor area (sq.m.)                     | 220,000 | 240,000 |
|                                              |         |         |
|                                              |         |         |
|                                              |         |         |
|                                              |         |         |