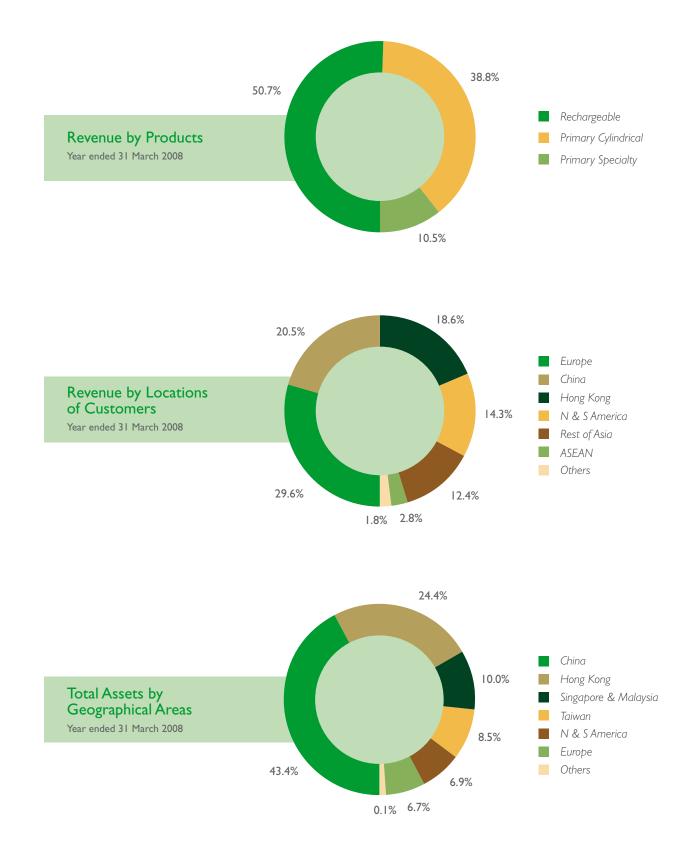

| 850.4   |
| Capital expenditure                                                       | 40.4    | 28.7    |
| Ratios                                                                    |         |         |
| Current assets : Current liabilities (ratio)                              | 1.4     | 2.0     |
| Inventory turnover period (months)                                        | 1.8     | 2.3     |
| Net borrowings : Equity (ratio)                                           | 0.9     | 0.8     |
| Other Information                                                         |         |         |
| Number of employees                                                       | 10,700  | ,300    |
| Total floor area (sq.m.)                                                  | 232,000 | 220,000 |