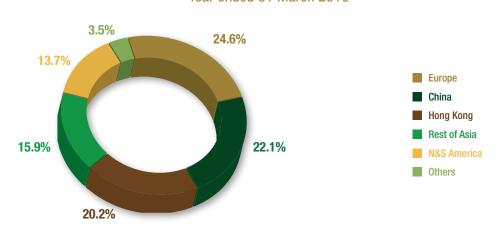

| 1.1<br>1.9<br>0.4                      | 0.9<br>1.8<br>0.7                   |
| Other Information                                                                                                                                                     |                                        |                                     |
| Subsidiaries Number of employees Total floor area (sq.m.)                                                                                                             | 9,800<br>297,000                       | 9,000<br>292,000                    |

Certain comparative figures have been restated

## Revenue by Products Year ended 31 March 2010



## **Revenue by Locations of Customers**

Year ended 31 March 2010



## Total Assets by Geographical Areas Year ended 31 March 2010