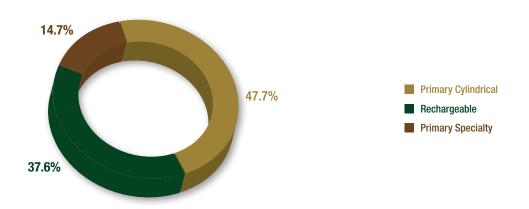

Inventory turnover period (months) Net borrowings: Equity (ratio)                                                         | 1.1<br>1.9<br>0.4                      | 0.9<br>1.8<br>0.7                   |
| Other Information                                                                                                                                                     |                                        |                                     |
| Subsidiaries Number of employees Total floor area (sq.m.)                                                                                                             | 9,800<br>297,000                       | 9,000<br>292,000                    |

Certain comparative figures have been restated

## Revenue by Products Year ended 31 March 2010



## **Revenue by Locations of Customers**

Year ended 31 March 2010



## Total Assets by Geographical Areas Year ended 31 March 2010