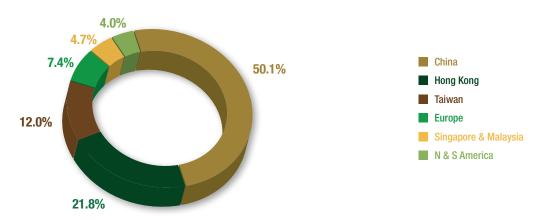

br>0.4                      | 0.9<br>1.8<br>0.7                   |
| Other Information                                                                                                                                                     |                                        |                                     |
| Subsidiaries Number of employees Total floor area (sq.m.)                                                                                                             | 9,800<br>297,000                       | 9,000<br>292,000                    |

Certain comparative figures have been restated

## Revenue by Products Year ended 31 March 2010



## **Revenue by Locations of Customers**

Year ended 31 March 2010



## Total Assets by Geographical Areas Year ended 31 March 2010