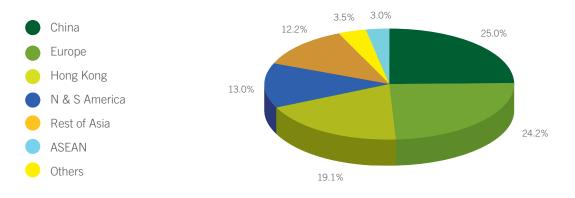

(ratio) Inventory turnover period (months)                        | 1.1<br>1.6             | <u>1.1</u><br>1.7      |
| Net borrowings : Equity (ratio)                                                                               | 0.5                    | 0.4                    |
| Other Information                                                                                             |                        |                        |

| Subsidiaries             |         |         |
|--------------------------|---------|---------|
| Number of employees      | 8,000   | 8,400   |
| Total floor area (sq.m.) | 312,000 | 303,000 |

## **Financial Highlights**

### **Revenue by Products**

Year ended 31 March 2012



#### **Revenue by Locations of Customers**

Year ended 31 March 2012



### **Total Assets by Geographical Areas**

Year ended 31 March 2012