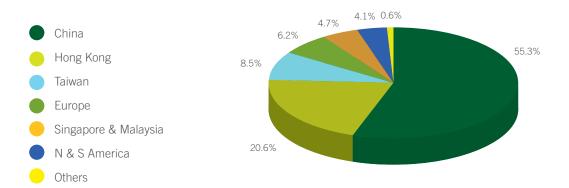

br>1.6             | <u>1.1</u><br>1.7      |
| Net borrowings : Equity (ratio)                                                                               | 0.5                    | 0.4                    |
| Other Information                                                                                             |                        |                        |

| Subsidiaries             |         |         |
|--------------------------|---------|---------|
| Number of employees      | 8,000   | 8,400   |
| Total floor area (sq.m.) | 312,000 | 303,000 |

## **Financial Highlights**

### **Revenue by Products**

Year ended 31 March 2012



#### **Revenue by Locations of Customers**

Year ended 31 March 2012



### **Total Assets by Geographical Areas**

Year ended 31 March 2012