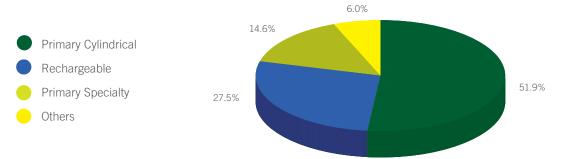

286.9<br>694.5<br>22.7 |
| Ratios Current assets : Current liabilities (ratio) Inventory turnover period (months)                        | 1.1<br>1.6             | <u>1.1</u><br>1.7      |
| Net borrowings : Equity (ratio)                                                                               | 0.5                    | 0.4                    |
| Other Information                                                                                             |                        |                        |

| Subsidiaries             |         |         |
|--------------------------|---------|---------|
| Number of employees      | 8,000   | 8,400   |
| Total floor area (sq.m.) | 312,000 | 303,000 |

## **Financial Highlights**

### **Revenue by Products**

Year ended 31 March 2012



#### **Revenue by Locations of Customers**

Year ended 31 March 2012



### **Total Assets by Geographical Areas**

Year ended 31 March 2012