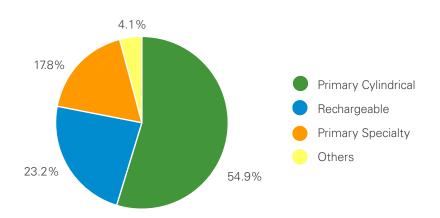

Current liabilities (ratio) Inventory turnover period (months) Net borrowings : Equity (ratio)                                                            | 1.1<br>1.7<br>0.5                        | 1.1<br>1.6<br>0.5                   |
| Other Information                                                                                                                                                          |                                          |                                     |
| Subsidiaries Number of employees Total floor area (sq.m.)                                                                                                                  | 6,600<br>293,000                         | 8,000<br>312,000                    |

## Revenue by Products Year ended 31 March 2013



## **Revenue by Locations of Customers**

Year ended 31 March 2013



## **Total Assets by Geographical Areas**

At 31 March 2013