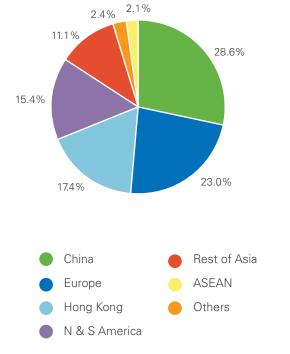

rrowings : Equity (ratio)                                                            | 1.1<br>1.7<br>0.5                        | 1.1<br>1.6<br>0.5                   |
| Other Information                                                                                                                                                          |                                          |                                     |
| Subsidiaries Number of employees Total floor area (sq.m.)                                                                                                                  | 6,600<br>293,000                         | 8,000<br>312,000                    |

## Revenue by Products Year ended 31 March 2013



## **Revenue by Locations of Customers**

Year ended 31 March 2013



## **Total Assets by Geographical Areas**

At 31 March 2013