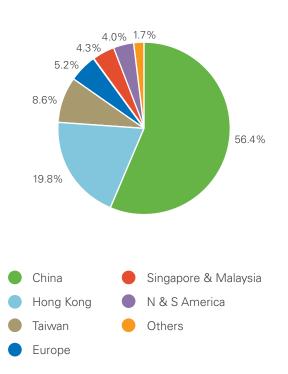

| 1.1<br>1.7<br>0.5                        | 1.1<br>1.6<br>0.5                   |
| Other Information                                                                                                                                                          |                                          |                                     |
| Subsidiaries Number of employees Total floor area (sq.m.)                                                                                                                  | 6,600<br>293,000                         | 8,000<br>312,000                    |

## Revenue by Products Year ended 31 March 2013



## **Revenue by Locations of Customers**

Year ended 31 March 2013



## **Total Assets by Geographical Areas**

At 31 March 2013