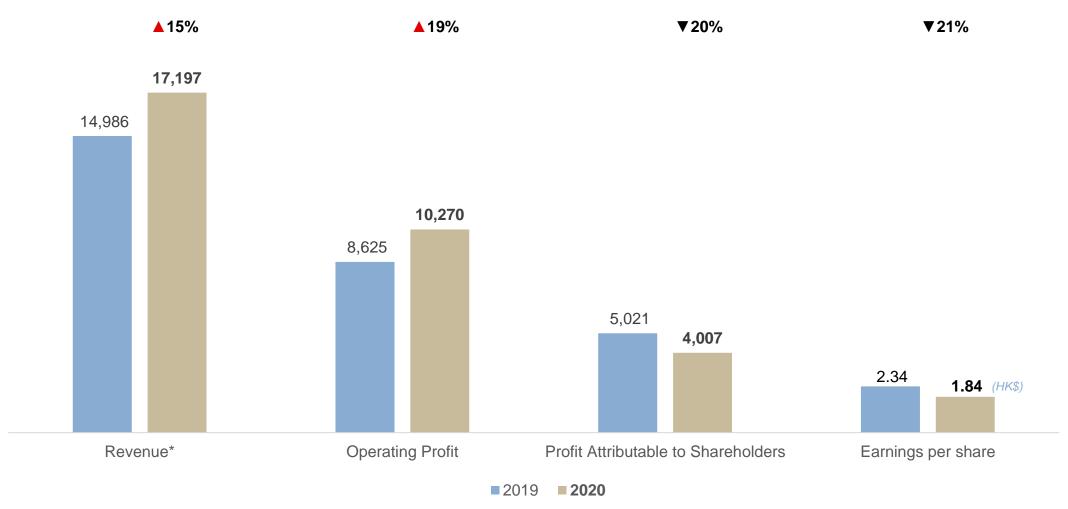

## 1. Results Highlights (1)

**HK\$** Million

<sup>\*</sup>Exclude construction service income from toll road business

## 1. Results Highlights (2)

## **Appendix 2 – Income Statements**

| HK\$ Million<br>For the 12 months ended |          |          | Increase    |
|-----------------------------------------|----------|----------|-------------|
| at 31 December                          | 2020     | 2019     | /(Decrease) |
| Revenue                                 | 19,452   | 16,820   | 16%         |
| Cost of sales                           | (12,990) | (10,121) | 28%         |
| Gross profit                            | 6,462    | 6,699    | (4%)        |
| Other gain - net                        | 4,804    | 2,860    | 68%         |
| Other income                            | 142      | 86       | 65%         |
| Distribution costs                      | (166)    | (151)    | 10%         |
| Administrative expenses                 | (972)    | (869)    | 12%         |
| Operating profit                        | 10,270   | 8,625    | 19%         |
| Share of profit of joint ventures       | 13       | 14       | (7%)        |
| Share of profit of associates           | (571)    | 1,247    | (146%)      |
| Profit before finance costs and tax     | 9,712    | 9,886    | (2%)        |
| Finance costs - net                     | (602)    | (738)    | (18%)       |
| Profit before income tax                | 9,110    | 9,148    | -           |
| Income tax expense                      | (3,072)  | (2,038)  | 51%         |
| Profit for the Year                     | 6,038    | 7,110    | (15%)       |
| Non-controlling interests               | (1,939)  | (1,996)  | (3%)        |
| Perpetual securities                    | 92       | 93       | (1%)        |
| Profit attributable to shareholders     | 4,007    | 5,021    | (20%)       |
| Basic EPS (HK dollar per share)         | 1.84     | 2.34     | (21%)       |