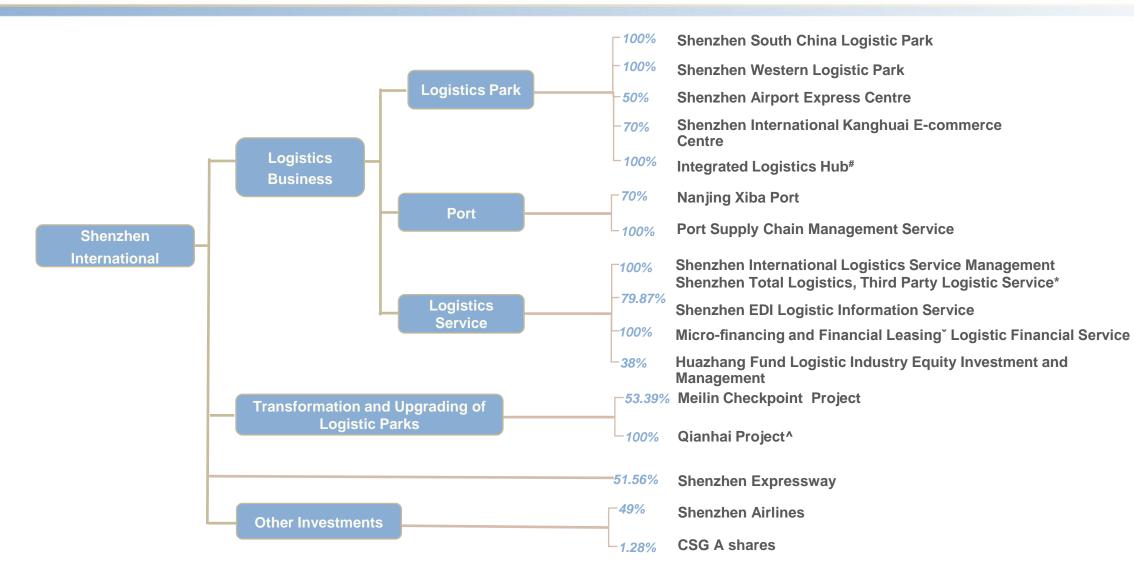

#### **Appendix 1 – Corporate Chart**

<sup>#24</sup> projects in operation (total 34), with some of non-wholly owned subsidiaries,

<sup>\*</sup> A 51% stake subsidiary

<sup>^</sup> Exclude phase 1 residential project