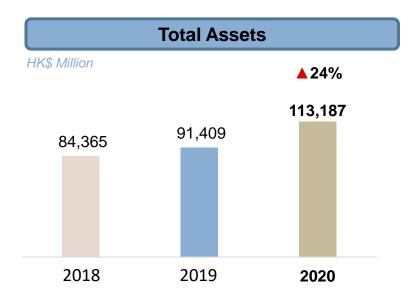

## 12. Financial Position (1)

|                                                        |         | The Group |                      |
|--------------------------------------------------------|---------|-----------|----------------------|
| HK\$ Million                                           | 2020    | 2019      | Increase/ (Decrease) |
| Total Assets                                           | 113,187 | 91,409    | 24%                  |
| Total Equity                                           | 58,479  | 47,341    | 24%                  |
| NAV Attributable to Shareholders                       | 34,387  | 30,285    | 14%                  |
| Shareholders' NAV Per Share (HK\$)                     | 15.7    | 14.0      | 12%                  |
| Cash                                                   | 15,104  | 14,780    | 2%                   |
| Bank Borrowings                                        | 14,466  | 14,182    | 2%                   |
| Other Borrowings                                       | 489     | 737       | (34%)                |
| Notes & Bonds                                          | 17,093  | 11,574    | 48%                  |
| Total Borrowings                                       | 32,048  | 26,493    | 21%                  |
| Net Borrowings                                         | 16,944  | 11,713    | 45%                  |
| Debt-asset Ratio<br>(Total Liabilities / Total Assets) | 48%     | 48%       | -                    |
| Ratio of Total Borrowings to Total Assets              | 28%     | 29%       | (1)*                 |
| Ratio of Net Borrowings to Total Equity                | 29%     | 25%       | 4*                   |
| Ratio of Total Borrowings to Total Equity              | 55%     | 56%       | (1)*                 |

#### **Debt-Asset Ratio**

As of 31 December

- Maintained healthy financial position
  - NAV Attributable to Shareholders ▲ 14 % to HK\$34,387 M
- 3 major international credit rating agencies maintained investment grade credit ratings
  - Domestic credit rating agencies assigned "AAA" credit rating