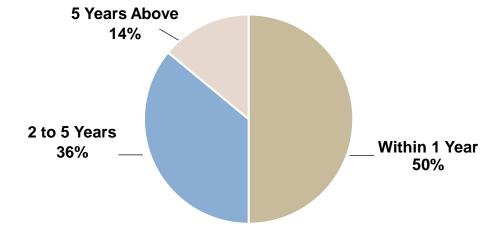

### 12. Financial Position(2)

#### **Debt-Asset Ratio**

As of 31 December

- Maintained healthy financial position
  - NAV Attributable to Shareholders ▲ 14 % to HK\$34,387 M
- 3 major international credit rating agencies maintained investment grade credit ratings
  - Domestic credit rating agencies assigned "AAA" credit rating

#### 12. Financial Position(3)

- Recorded foreign exchange gain of HK\$261M (2019: foreign exchange loss of HK\$35.96M)
  - The Group continued to evaluate the RMB exchange rate fluctuation
    - □ The Group will continue to adjust the debt's currency structure to reduce the impact of RMB exchange rate fluctuation
  - As of 31 December 2020, the Group's RMB borrowings to foreign currency borrowings ratio was 89%:11% (Total Borrowings: RMB24,000M, HK\$1,200M and US\$300M)
  - Medium/long term debt to short term debt ratio was 50%:50%