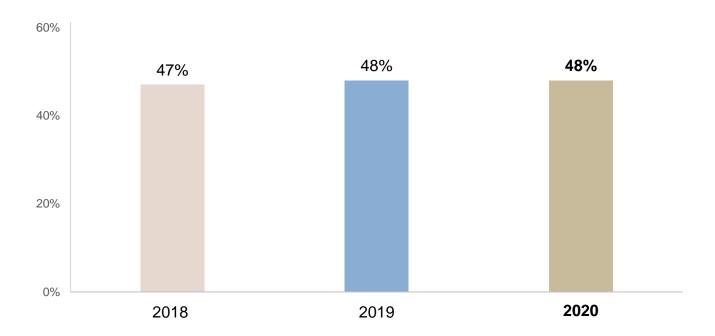

## 12. Financial Position (1)

|                                                        |         | The Group |                      |
|--------------------------------------------------------|---------|-----------|----------------------|
| HK\$ Million                                           | 2020    | 2019      | Increase/ (Decrease) |
| Total Assets                                           | 113,187 | 91,409    | 24%                  |
| Total Equity                                           | 58,479  | 47,341    | 24%                  |
| NAV Attributable to Shareholders                       | 34,387  | 30,285    | 14%                  |
| Shareholders' NAV Per Share (HK\$)                     | 15.7    | 14.0      | 12%                  |
| Cash                                                   | 15,104  | 14,780    | 2%                   |
| Bank Borrowings                                        | 14,466  | 14,182    | 2%                   |
| Other Borrowings                                       | 489     | 737       | (34%)                |
| Notes & Bonds                                          | 17,093  | 11,574    | 48%                  |
| Total Borrowings                                       | 32,048  | 26,493    | 21%                  |
| Net Borrowings                                         | 16,944  | 11,713    | 45%                  |
| Debt-asset Ratio<br>(Total Liabilities / Total Assets) | 48%     | 48%       | -                    |
| Ratio of Total Borrowings to Total Assets              | 28%     | 29%       | (1)*                 |
| Ratio of Net Borrowings to Total Equity                | 29%     | 25%       | 4*                   |
| Ratio of Total Borrowings to Total Equity              | 55%     | 56%       | (1)*                 |

#### **Debt-Asset Ratio**

As of 31 December

- Maintained healthy financial position
  - NAV Attributable to Shareholders ▲ 14 % to HK\$34,387 M
- 3 major international credit rating agencies maintained investment grade credit ratings
  - Domestic credit rating agencies assigned "AAA" credit rating