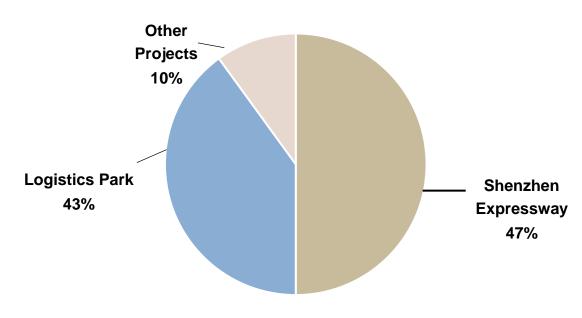

#### 6. Revenue Contribution\*

#### HK\$ Million

#### 2020 (2019) Revenue Contribution