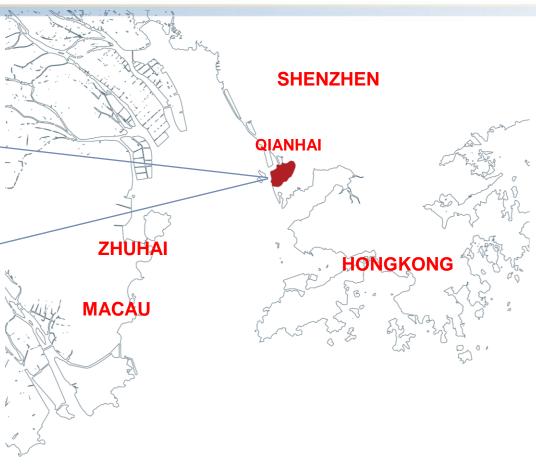

## Appendix 10 – Qianhai Project – Geographical Location

Area in Blue—Qianhai Phase 1 Project (110K sqm)

Area in Green—Qianhai Phase 2 Project (110K sqm)

Area in Yellow—Qianhai Phase 3 Project (172K sqm)