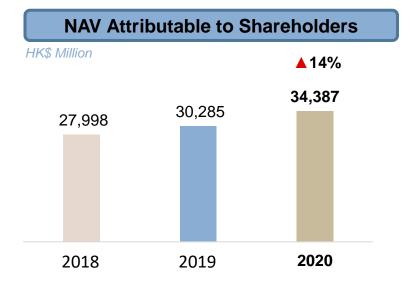

## 12. Financial Position (1)

|                                                        |         | The Group |                      |
|--------------------------------------------------------|---------|-----------|----------------------|
| HK\$ Million                                           | 2020    | 2019      | Increase/ (Decrease) |
| Total Assets                                           | 113,187 | 91,409    | 24%                  |
| Total Equity                                           | 58,479  | 47,341    | 24%                  |
| NAV Attributable to Shareholders                       | 34,387  | 30,285    | 14%                  |
| Shareholders' NAV Per Share (HK\$)                     | 15.7    | 14.0      | 12%                  |
| Cash                                                   | 15,104  | 14,780    | 2%                   |
| Bank Borrowings                                        | 14,466  | 14,182    | 2%                   |
| Other Borrowings                                       | 489     | 737       | (34%)                |
| Notes & Bonds                                          | 17,093  | 11,574    | 48%                  |
| Total Borrowings                                       | 32,048  | 26,493    | 21%                  |
| Net Borrowings                                         | 16,944  | 11,713    | 45%                  |
| Debt-asset Ratio<br>(Total Liabilities / Total Assets) | 48%     | 48%       | -                    |
| Ratio of Total Borrowings to Total Assets              | 28%     | 29%       | (1)*                 |
| Ratio of Net Borrowings to Total Equity                | 29%     | 25%       | 4*                   |
| Ratio of Total Borrowings to Total Equity              | 55%     | 56%       | (1)*                 |

#### **Debt-Asset Ratio**

As of 31 December

- Maintained healthy financial position
  - NAV Attributable to Shareholders ▲ 14 % to HK\$34,387 M
- 3 major international credit rating agencies maintained investment grade credit ratings
  - Domestic credit rating agencies assigned "AAA" credit rating