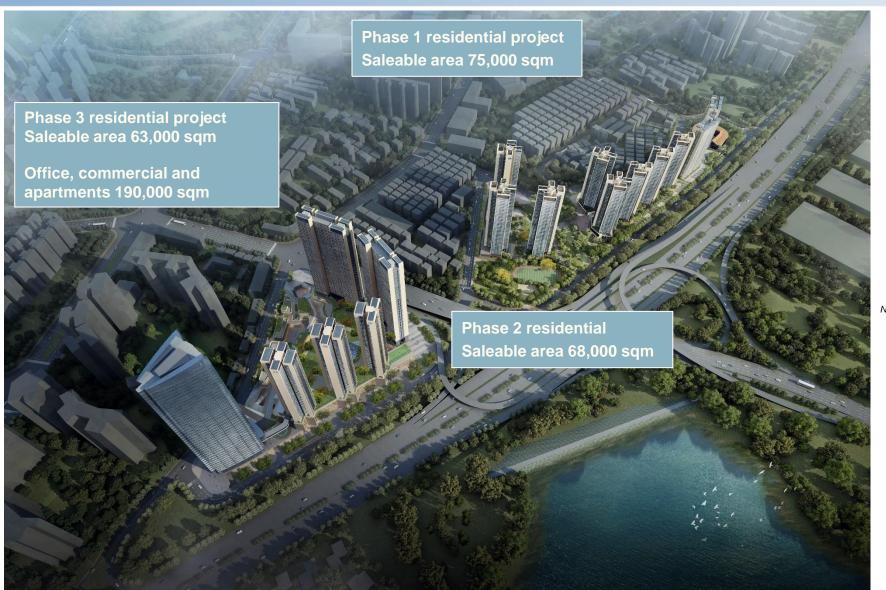

#### Meilin Checkpoint Project

- Phase 1 residential project –He Feng Xuan (和风轩)
  - Saleable area is 75,000 sqm, and indemnificatory housing is around 42,000 sqm. The inspection and acceptance of residential has been completed in 2019
- Phase 2 residential project He Ya Xuan (和雅轩)
  - Saleable area is 68,000 sqm, and the units of three residential buildings with presale permits were sold out and the sales proceeds have been received. Completion and acceptance are expected at the end of 2020
- Phase 3 residential project He Song Xuan (和颂轩)
  - □ Saleable area is 63,000 sqm. Construction started and the pre-sale has started in December 2020 with 88% residential subscription rate by the end of December