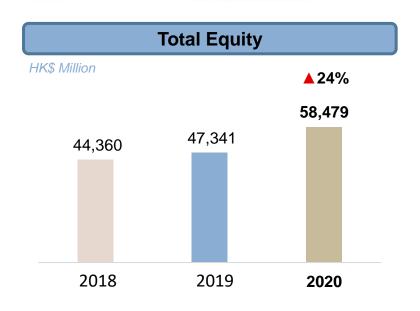

## 12. Financial Position (1)

|                                                        |         | The Group |                      |
|--------------------------------------------------------|---------|-----------|----------------------|
| HK\$ Million                                           | 2020    | 2019      | Increase/ (Decrease) |
| Total Assets                                           | 113,187 | 91,409    | 24%                  |
| Total Equity                                           | 58,479  | 47,341    | 24%                  |
| NAV Attributable to Shareholders                       | 34,387  | 30,285    | 14%                  |
| Shareholders' NAV Per Share (HK\$)                     | 15.7    | 14.0      | 12%                  |
| Cash                                                   | 15,104  | 14,780    | 2%                   |
| Bank Borrowings                                        | 14,466  | 14,182    | 2%                   |
| Other Borrowings                                       | 489     | 737       | (34%)                |
| Notes & Bonds                                          | 17,093  | 11,574    | 48%                  |
| Total Borrowings                                       | 32,048  | 26,493    | 21%                  |
| Net Borrowings                                         | 16,944  | 11,713    | 45%                  |
| Debt-asset Ratio<br>(Total Liabilities / Total Assets) | 48%     | 48%       | -                    |
| Ratio of Total Borrowings to Total Assets              | 28%     | 29%       | (1)*                 |
| Ratio of Net Borrowings to Total Equity                | 29%     | 25%       | 4*                   |
| Ratio of Total Borrowings to Total Equity              | 55%     | 56%       | (1)*                 |