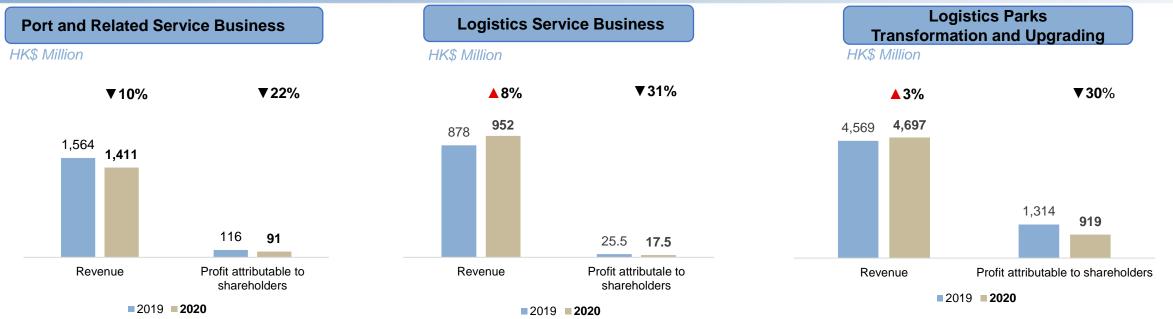

#### 9. Logistics Business (2)

#### Port and Related Service Busines

- Operation affected by the Covid-19, the macroeconomic downturn, and the exit of Xiba Port second phase partial asset
  - 448 seagoing vessels berthed at Xiba Port in Nanjing with total throughput of 35.93M tons, decrease of 17% YoY
- Completed the asset transfer at the second stage of Nanjing Xiba Port second phase. A one-off gain of HK\$515 million was recognized during the year, and a lease back agreement for the Xiba second phase was successfully signed
- Continued to promote port business, and successfully signed three projects of Jingjiang, Shenqiu and Fengcheng during the period, and expected to commence operation for the next 2-3 years

#### Logistics Service Business

- Driven by the new business of cold chain and supply chain, revenue ▲8%
  - Profit attributable to shareholders ▼31% due to the increase of operating costs, and new projects are still in incubation period
- During the year, a joint venture was set up to operate the Bay Area Express (湾区号) traveling from China to Europe which will help build an international logistics channel

#### Transformation and Upgrading of Logistics Parks

- He Ya Xuan (和雅轩) of Meilin Checkpoint second phase with saleable area of 68,000 sgm was completed and accepted during the year. Revenue increased to HK\$4,697M
  - Due to a shift in the product mix of the Meilin Checkpoint Project recognized (towards more indemnificatory housing with lower gross profit margin), the profit contribution of Meilin Checkpoint Project ▼30%