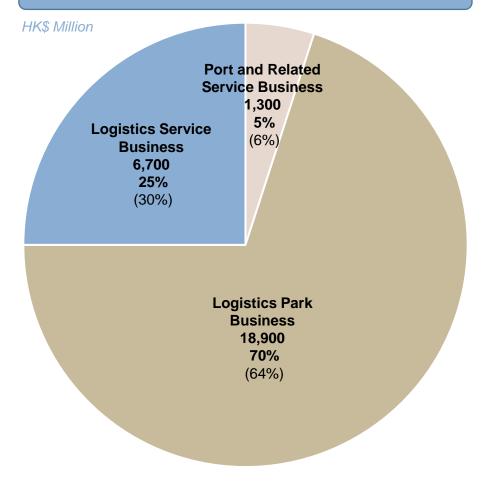

### 9. Logistics Business (1)

- Logistics Park Business: Due to the Covid-19 and the rent relief program along with increased operating costs
  - Overall profit attributable to shareholders ▼8%
- Integrated logistics hubs: Except for new projects have just commenced operation, benefit from the improvement in profitability of other projects
  - Profit attributable to shareholders ▲78%
- Shenzhen Logistics Park: Affected by the Covid-19 rent relief program
  - Profit attributable to shareholders ▼43%
- Liguang Project (site area of 45,000 sqm) commenced construction work at the end of 2019, and the project is expected to be in operation in 2023
  - It will be built into a high standard, intelligent and ecological modern logistics benchmark demonstration park
- Signed a cooperation agreement with China Railway Guangzhou Group to upgrade and transform the Pinghunan Railway Freight Yard into the largest transport hub of highway, railway and river freight in China
  - Site area of 900,000 sqm, strengthening the Group's market position in Guangdong-Hong Kong-Macao Greater Bay Area

#### 9. Logistics Business (2)

#### Port and Related Service Busines

- Operation affected by the Covid-19, the macroeconomic downturn, and the exit of Xiba Port second phase partial asset
  - 448 seagoing vessels berthed at Xiba Port in Nanjing with total throughput of 35.93M tons, decrease of 17% YoY
- Completed the asset transfer at the second stage of Nanjing Xiba Port second phase. A one-off gain of HK\$515 million was recognized during the year, and a lease back agreement for the Xiba second phase was successfully signed
- Continued to promote port business, and successfully signed three projects of Jingjiang, Shenqiu and Fengcheng during the period, and expected to commence operation for the next 2-3 years

#### Logistics Service Business

- Driven by the new business of cold chain and supply chain, revenue ▲8%
  - Profit attributable to shareholders ▼31% due to the increase of operating costs, and new projects are still in incubation period
- During the year, a joint venture was set up to operate the Bay Area Express (湾区号) traveling from China to Europe which will help build an international logistics channel