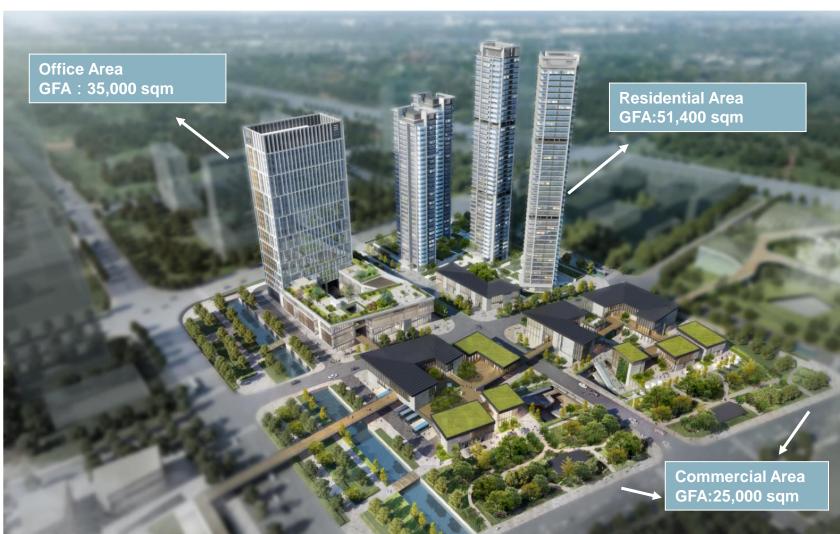

#### Qianhai Phase 3 Project

- □ Total GFA of 172,000 sqm, including 50,000 sqm of residential and 25,000 sqm of saleable apartment
- The land consolidation and preparation of the Qianhai project has been successfully completed. The total GFA of the entire project is approximately 390,000 sqm, of which:
  - Phase 1 Project
    - GFA of 110,000 sqm including 51,000 sqm of residential. Residential pre-sale began. It is expected that the Phase 1 residential will contribute investment income to the Group in 2021
  - Phase 2 Project
    - GFA of 110,000 sqm including 91,000 sqm of residential. The project has been carried out design, bidding and other work
- As residential and apartments are highly scarce in Qianhai. Qianhai project is expected to promote a continued growth of the Group's financial performance and raise the asset value of the Group in Qianhai