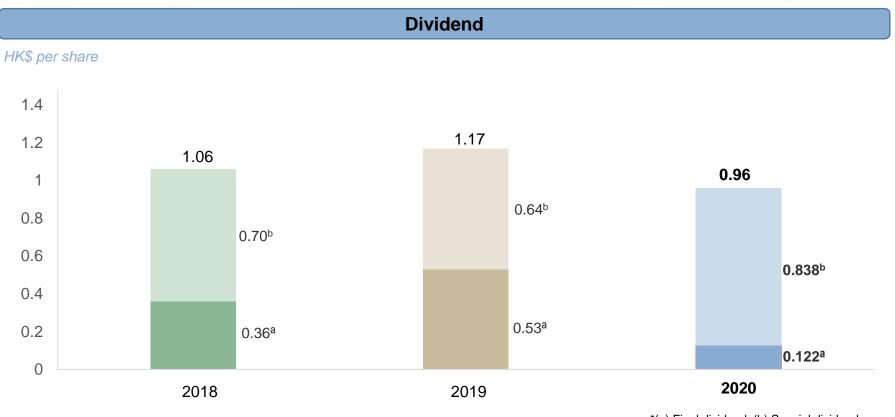

#### 2. Dividend Policy

\*(a) Final dividend, (b) Special dividend

- Recommended a total dividend per share of HK\$0.96 for the year (2019: HK\$1.17), dividend payout ratio increased to 52% (2019:50%)
  - Final Dividend: equivalent to 40% core business dividend payout ratio
  - Special Dividend: Benefit mainly from one-off gain of land consolidation in Qianhai and the exit of Nanjing Xiba Port Phase II
- Total dividend HK\$2,107M (2019: HK\$2,529M)
- Stable core business dividend policy and distribute one-off gains to the shareholders