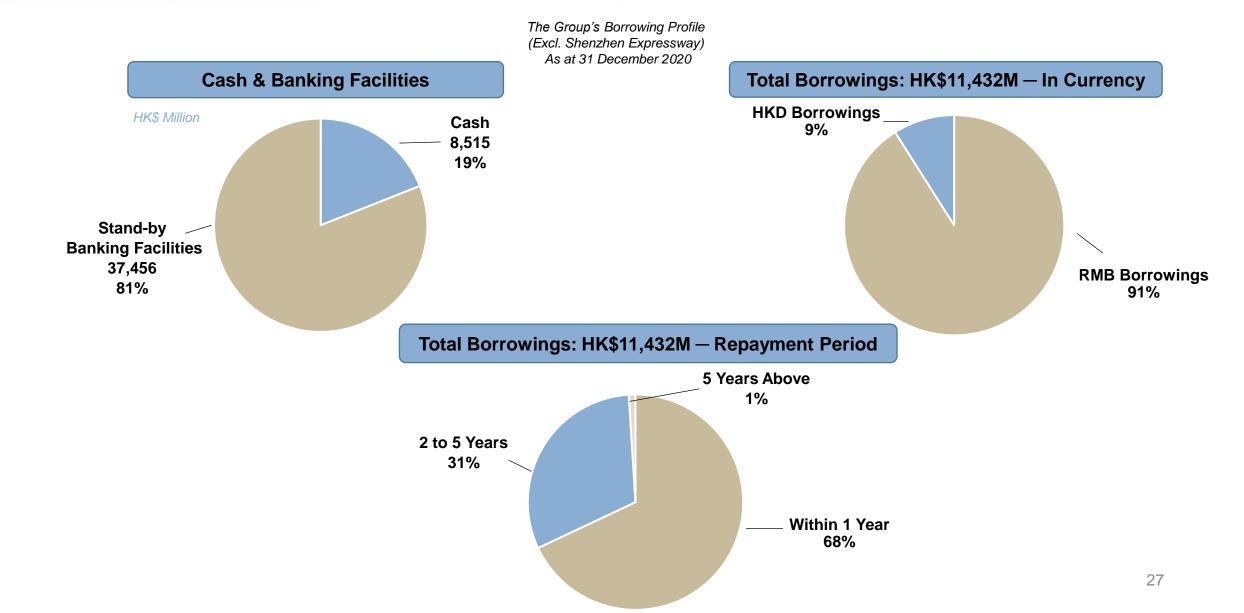

### 12. Financial Position(2)

#### **Debt-Asset Ratio**

As of 31 December

- Maintained healthy financial position
  - NAV Attributable to Shareholders ▲ 14 % to HK\$34,387 M
- 3 major international credit rating agencies maintained investment grade credit ratings
  - Domestic credit rating agencies assigned "AAA" credit rating

#### 12. Financial Position(3)

- Recorded foreign exchange gain of HK\$261M (2019: foreign exchange loss of HK\$35.96M)
  - The Group continued to evaluate the RMB exchange rate fluctuation
    - □ The Group will continue to adjust the debt's currency structure to reduce the impact of RMB exchange rate fluctuation
  - As of 31 December 2020, the Group's RMB borrowings to foreign currency borrowings ratio was 89%:11% (Total Borrowings: RMB24,000M, HK\$1,200M and US\$300M)
  - Medium/long term debt to short term debt ratio was 50%:50%