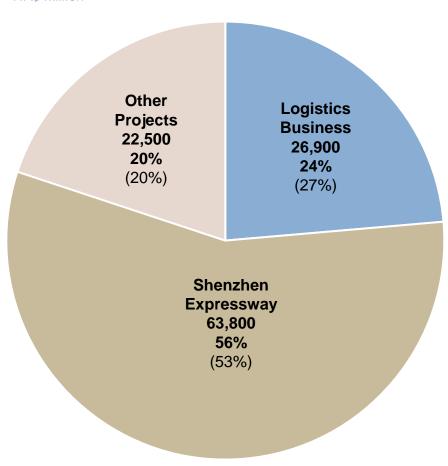

#### 6. Revenue Contribution\*

#### HK\$ Million

#### 2020 (2019) Revenue Contribution