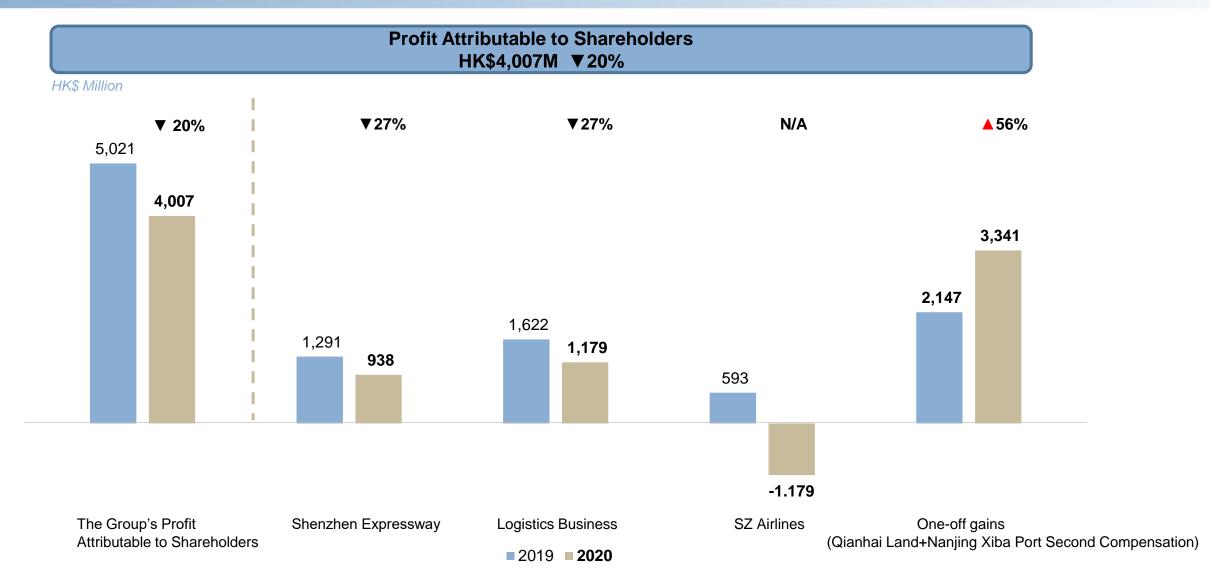

## 1. Results Highlights (1)

**HK\$** Million

<sup>\*</sup>Exclude construction service income from toll road business

#### Logistics Business

- Logistics park business has a presence of 30 key logistics gateway cities across the country
- Reveue from logistics business ▲ 1% to HK\$7,947M
  - Due to the Pandemic and the rent relief program implemented at the beginning of the year, the profit attributable to shareholders decreased to HK\$1,179M

#### Shenzhen Expressway

- The Group continuously strengthening the core toll road operations
- The macro-environmental protection sector has made major breakthroughs in segments

#### Qianhai Land Consolidation

- The execution of the land use right transfer agreements in respect of the third phase of the Qianhai Project was completed during the year, and recognized a one-off profit before tax of approximately HK\$4,094M
- Marked the successful completion of the Group's land consolidation and preparation work in Qianhai which would in turn further boost the Company's financial performance

#### 10. Shenzhen Expressway

Longda Expressway was transferred to Shenzhen Expressway during the year, revenue and profit contribution of Longda Expressway was consolidated by Shenzhen Expressway

#### Shenzhen Expressway:

- □ The revenue brought by environmental protection business to Shenzhen Expressway ▲ 320% to RMB 2,521M and the overall revenue ▲ 30%
- Guangdong Provincial Department of Transportation issued the compensation measures for the implementation of toll-free policy in December, relevant income and profit attributable to shareholders have been reflected during the year
- □ Due to the recognition of deferred income tax assets income of HK\$481M in 2019 and the increase of expenditure on the environmental protection business, profits attributable to shareholders ▼27%

#### Shenzhen Airlines

- Revenue ▼46% to RMB17,394M (HK\$20,056M)
- During the period, Shenzhen Airlines recorded foreign exchange gain of RMB1,030M (2019: foreign exchange loss of RMB264M)
- Net Loss of Shenzhen Airlines amounted to RMB2,063M (2019: Net Profit of RMB1,194M)
- 49% loss attributable to the Group amounted to HK\$1,179M (2019: Profit attributable to the Group HK\$593M)