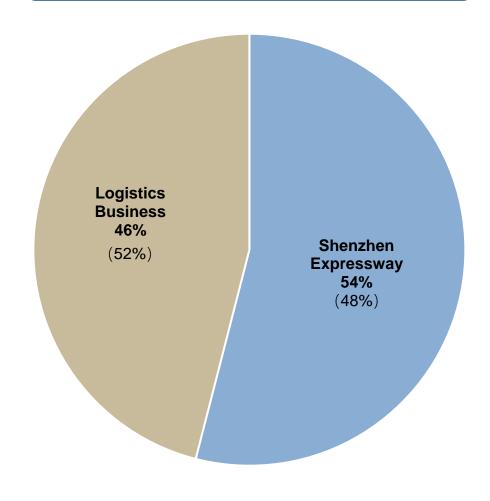

area is 68,000 sqm, and the units of three residential buildings with presale permits were sold out and the sales proceeds have been received. Completion and acceptance are expected at the end of 2020
- Phase 3 residential project He Song Xuan (和颂轩)
  - □ Saleable area is 63,000 sqm. Construction started and the pre-sale has started in December 2020 with 88% residential subscription rate by the end of December

#### South China Logistics Park

- The Group entered into a strategic cooperation framework agreement with the government of Longhua District for the overall upgrade and transformation of South China Logistics Park
- The transformation of South China Logistics Park achieved a milestone

#### 6. Revenue Contribution\*





#### HK\$ Million



#### 2020 (2019) Revenue Contribution



#### 7. Profit Attributable to Shareholders





#### 8. Asset Contribution – Total Asset



#### 2020 (2019) Total Asset Contribution

**HK\$** Million



#### Total Asset HK\$113,200M

#### 2020 (2019) NAV Attributable to Shareholders Contribution



## 8. Asset Contribution – Logistics Segment



#### 2020 (2019) Logistics Segment Asset Contribution



Total Asset of Logistics Segment HK\$26,900M

## 2020(2019) Logistics Segment NAV Attributable to Shareholders Contribution



NAV Attributable to Shareholders of Logistics Segment HK\$9,200M

### 9. Logistics Business (1)





- Logistics Park Business: Due to the Covid-19 and the rent relief program along with increased operating costs
  - Overall profit attributable to shareholders ▼8%
- Integrated logistics hubs: Except for new proj