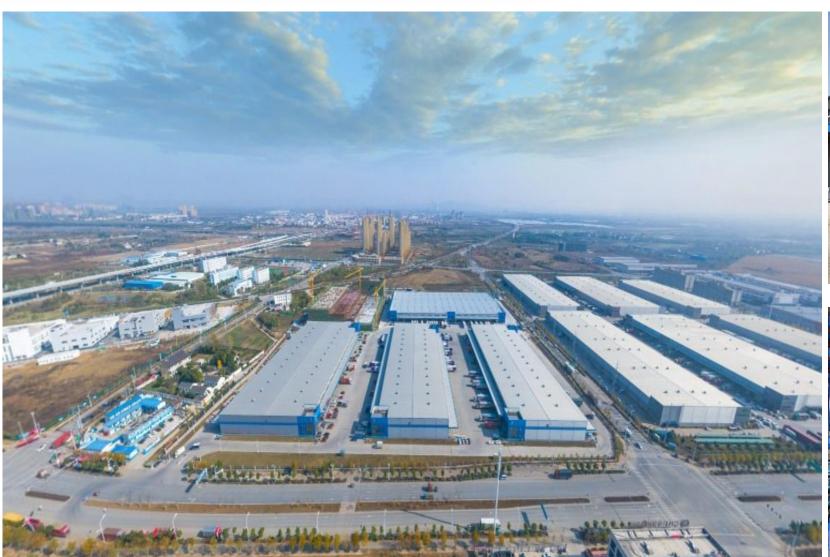

#### 4. Integrated Logistics Hub

- Total planned land area of 7.14 million sqm with acquired land area of 4.6 million sqm
  - During the period, the group acquired land of Zhengzhou Erqi project, Wuxi Jiangyin, Zhanjiang, and a project of Suzhou Xiangcheng with total area of 385,000 sqm
  - Formulated a close-loop "invest, construct, finance and manage" business model and expected formal offering of real estate fund and injecting the Nanchang Project to improve asset turnover
- 20 projects in operation with total operating area of approximately 2 million sqm representing 550,000 sqm increase YoY
  - The overall occupancy rate was satisfactory with approximately 91%
  - The revenue and the profit attributable to shareholders contributed by core logistics business were HK\$483M and HK\$76.88M, with YoY increase of ▲ 19% and ▲ 78% respectively
- Nantong, Xuzhou, Hangzhou Phase 2, Chengdu Qingbaijiang, Wuhan Caidian, Zhengzhou Erqi project, Yiwu Phase 2 and other projects are expected to complete and commence operation in 2021 and 2022

## **Appendix 7 – Integrated Logistics Hub**