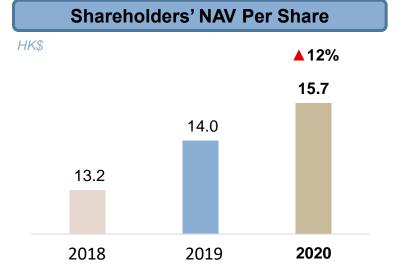

## 12. Financial Position (1)

|                                                        |         | The Group |                      |
|--------------------------------------------------------|---------|-----------|----------------------|
| HK\$ Million                                           | 2020    | 2019      | Increase/ (Decrease) |
| Total Assets                                           | 113,187 | 91,409    | 24%                  |
| Total Equity                                           | 58,479  | 47,341    | 24%                  |
| NAV Attributable to Shareholders                       | 34,387  | 30,285    | 14%                  |
| Shareholders' NAV Per Share (HK\$)                     | 15.7    | 14.0      | 12%                  |
| Cash                                                   | 15,104  | 14,780    | 2%                   |
| Bank Borrowings                                        | 14,466  | 14,182    | 2%                   |
| Other Borrowings                                       | 489     | 737       | (34%)                |
| Notes & Bonds                                          | 17,093  | 11,574    | 48%                  |
| Total Borrowings                                       | 32,048  | 26,493    | 21%                  |
| Net Borrowings                                         | 16,944  | 11,713    | 45%                  |
| Debt-asset Ratio<br>(Total Liabilities / Total Assets) | 48%     | 48%       | -                    |
| Ratio of Total Borrowings to Total Assets              | 28%     | 29%       | (1)*                 |
| Ratio of Net Borrowings to Total Equity                | 29%     | 25%       | 4*                   |
| Ratio of Total Borrowings to Total Equity              | 55%     | 56%       | (1)*                 |

#### **Debt-Asset Ratio**

As of 31 December

- Maintained healthy financial position
  - NAV Attributable to Shareholders ▲ 14 % to HK\$34,387 M
- 3 major international credit rating agencies maintained investment grade credit ratings
  - Domestic credit rating agencies assigned "AAA" credit rating