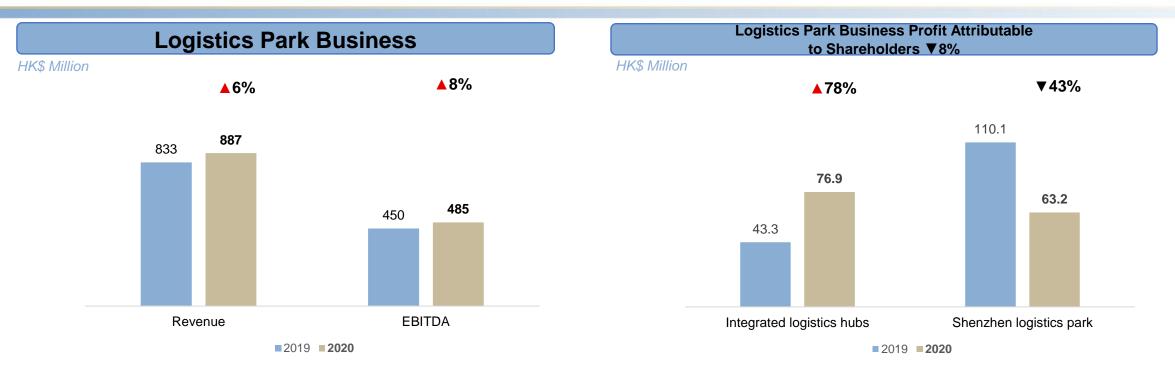

#### Logistics Business

- Logistics park business has a presence of 30 key logistics gateway cities across the country
- Reveue from logistics business ▲ 1% to HK\$7,947M
  - Due to the Pandemic and the rent relief program implemented at the beginning of the year, the profit attributable to shareholders decreased to HK\$1,179M

#### 4. Integrated Logistics Hub

- Total planned land area of 7.14 million sqm with acquired land area of 4.6 million sqm
  - During the period, the group acquired land of Zhengzhou Erqi project, Wuxi Jiangyin, Zhanjiang, and a project of Suzhou Xiangcheng with total area of 385,000 sqm
  - Formulated a close-loop "invest, construct, finance and manage" business model and expected formal offering of real estate fund and injecting the Nanchang Project to improve asset turnover
- 20 projects in operation with total operating area of approximately 2 million sqm representing 550,000 sqm increase YoY
  - The overall occupancy rate was satisfactory with approximately 91%
  - The revenue and the profit attributable to shareholders contributed by core logistics business were HK\$483M and HK\$76.88M, with YoY increase of ▲ 19% and ▲ 78% respectively
- Nantong, Xuzhou, Hangzhou Phase 2, Chengdu Qingbaijiang, Wuhan Caidian, Zhengzhou Erqi project, Yiwu Phase 2 and other projects are expected to complete and commence operation in 2021 and 2022

### 9. Logistics Business (1)

- Logistics Park Business: Due to the Covid-19 and the rent relief program along with increased operating costs
  - Overall profit attributable to shareholders ▼8%
- Integrated logistics hubs: Except for new projects have just commenced operation, benefit from the improvement in profitability of other projects
  - Profit attributable to shareholders ▲78%
- Shenzhen Logistics Park: Affected by the Covid-19 rent relief program
  - Profit attributable to shareholders ▼43%
- Liguang Project (site area of 45,000 sqm) commenced construction work at the end of 2019, and the project is expected to be in operation in 2023
  - It will be built into a high standard, intelligent and ecological modern logistics benchmark demonstration park
- Signed a cooperation agreement with China Railway Guangzhou Group to upgrade and transform the Pinghunan Railway Freight Yard into the largest transport hub of highway, railway and river freight in China
  - Site area of 900,000 sqm, strengthening the Group's market position in Guangdong-Hong Kong-Macao Greater Bay Area