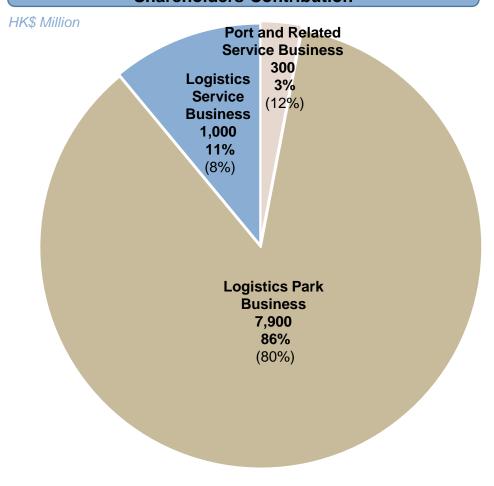

#### 6. Revenue Contribution\*

#### HK\$ Million

#### 2020 (2019) Revenue Contribution