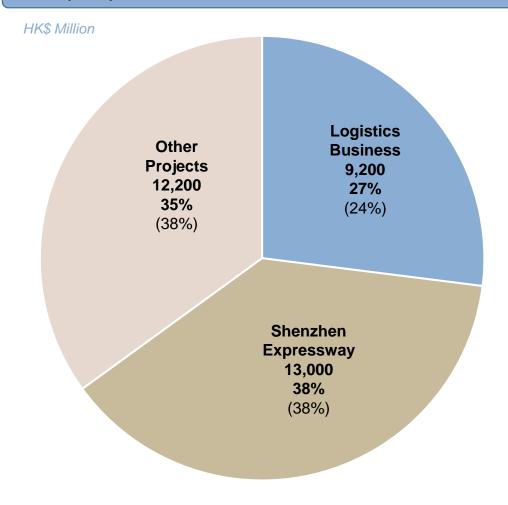

## 8. Asset Contribution – Logistics Segment

#### 2020 (2019) Logistics Segment Asset Contribution

Total Asset of Logistics Segment HK\$26,900M

## 2020(2019) Logistics Segment NAV Attributable to Shareholders Contribution

NAV Attributable to Shareholders of Logistics Segment HK\$9,200M