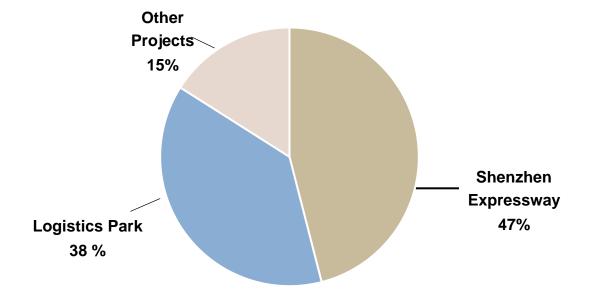

#### 6. Revenue Contribution\*

#### HK\$ Million

#### 2020 (2019) Revenue Contribution