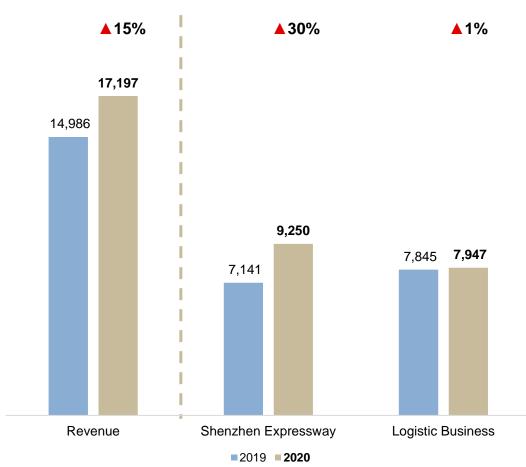

#### 6. Revenue Contribution\*

#### 2020 (2019) Revenue Contribution

#### Shenzhen Expressway

- The Group continuously strengthening the core toll road operations
- The macro-environmental protection sector has made major breakthroughs in segments

#### Logistics Business

- Logistics park business has a presence of 30 key logistics gateway cities across the country
- Reveue from logistics business ▲ 1% to HK\$7,947M
  - Due to the Pandemic and the rent relief program implemented at the beginning of the year, the profit attributable to shareholders decreased to HK\$1,179M