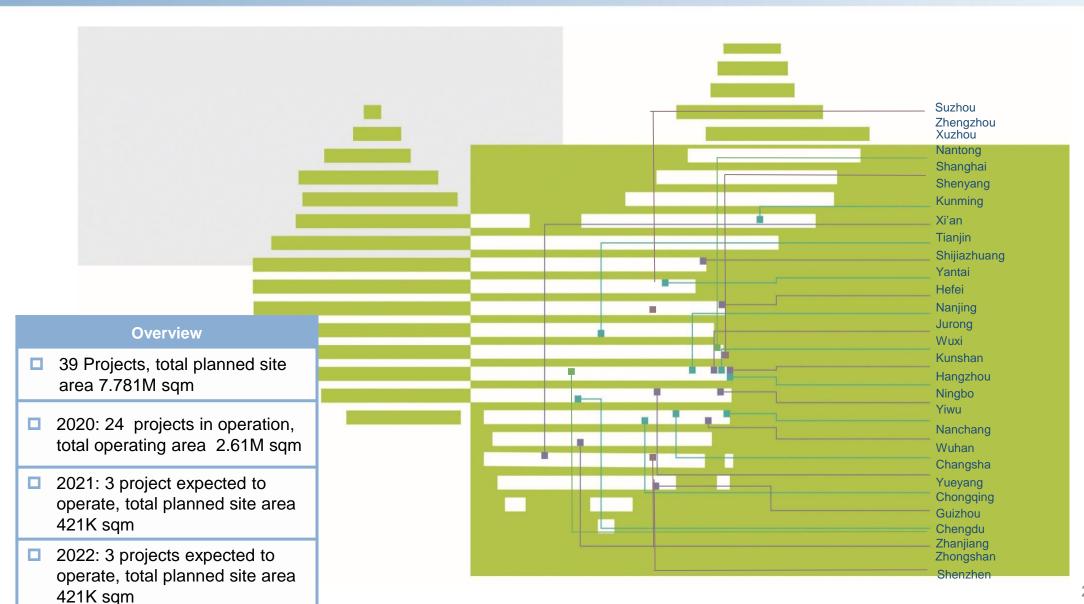

## **Appendix 5 – Locations Of Logistic Projects**

## **Appendix 6 – Logistic Projects Overview**

|                                                        |                                        | Projects in operation                                  |
|--------------------------------------------------------|----------------------------------------|--------------------------------------------------------|
| Logistic parks in<br>Shenzhen<br>(Greater<br>Bay Area) | South China Logistic Park              | □Planned site area: 596K sqm; Operating Area: 322K sqm |
|                                                        | Western Logistic Park                  | □Operating Area: 111K sqm                              |
|                                                        | Kanghuai E-commerce Centre             | □Operating Area: 138K sqm(Operated by lease)           |
|                                                        | YueYang Logistic Park                  | □Operating Area: 51K sqm(Management output items)      |
|                                                        | LiGuang Project                        | □Planned site area: 45K sqm                            |
|                                                        | Guizhou Project                        | □Planned site area: 348K sqm; Operating Area: 148K sqm |
|                                                        | Chongqing Project                      | □Planned site area: 157K sqm; Operating Area: 58K sqm  |
|                                                        | Kunming Project                        | □Planned site area: 172K sqm; Operating Area: 121K sqm |
|                                                        | Wuhan Dongxihu Project                 | □Planned site area: 133K sqm; Operating Area: 67K sqm  |
|                                                        | Nanchang Project                       | □Planned site area: 267K sqm; Operating Area: 91K sqm  |
|                                                        | Changsha Project                       | □Planned site area: 347K sqm; Operating Area: 85K sqm  |
|                                                        | Hangzhou Project                       | □Planned site area: 427K sqm; Operating Area: 207K sqm |
| Integrated Logistic                                    | Ningbo Project                         | □Planned site area: 194K sqm; Operating Area: 60K sqm  |
| Hubs                                                   | Wuxi Project                           | □Planned site area: 347K sqm; Operating Area: 125K sqm |
|                                                        | Kunshang Project                       | □Planned site area: 117K sqm; Operating Area: 85K sqm  |
|                                                        | Hefei Project                          | □Planned site area: 138K sqm; Operating Area: 99K sqm  |
|                                                        | Shanghai Qingpu Project                | □Planned site area: 23K sqm; Operating Area: 31K sqm   |
|                                                        | Shenyang Project                       | □Planned site area: 700K sqm; Operating Area: 264K sqm |
|                                                        | Shijiazhuang Project                   | □Planned site area: 467K sqm; Operating Area: 64K sqm  |
|                                                        | Tianjin Zhonglong Project              | □Planned site area: 60K sqm; Operating Area: 32K sqm   |
|                                                        | Shandong Booming Total Logistic Park * | □Planned site area: 70K sqm; Operating Area: 37K sqm   |
|                                                        | Zhongshan Torch Project                | □Planned site area: 57K sqm; Operating Area: 58K sqm   |

<sup>\*</sup> As of the reporting date, Shandong Booming Total Logistic Park was included in Integrated Logistic Hub projects from 2018

## **Appendix 6 – Logistic Projects Overview**

|                                                                                                                                                                                                                                                                                                                                                                                                                                                                                                                                                                                                                                                                                                                                                                                                                                                                                                                                                                                                                                                                                                                                                                                                                                                                                                                                                                                                                                                                                                                                                                                                                                                                                                                                                                                                                                                                                                                                                                                                                                                                                                                                |                             | Projects in operation                                  |
|--------------------------------------------------------------------------------------------------------------------------------------------------------------------------------------------------------------------------------------------------------------------------------------------------------------------------------------------------------------------------------------------------------------------------------------------------------------------------------------------------------------------------------------------------------------------------------------------------------------------------------------------------------------------------------------------------------------------------------------------------------------------------------------------------------------------------------------------------------------------------------------------------------------------------------------------------------------------------------------------------------------------------------------------------------------------------------------------------------------------------------------------------------------------------------------------------------------------------------------------------------------------------------------------------------------------------------------------------------------------------------------------------------------------------------------------------------------------------------------------------------------------------------------------------------------------------------------------------------------------------------------------------------------------------------------------------------------------------------------------------------------------------------------------------------------------------------------------------------------------------------------------------------------------------------------------------------------------------------------------------------------------------------------------------------------------------------------------------------------------------------|-----------------------------|--------------------------------------------------------|
|                                                                                                                                                                                                                                                                                                                                                                                                                                                                                                                                                                                                                                                                                                                                                                                                                                                                                                                                                                                                                                                                                                                                                                                                                                                                                                                                                                                                                                                                                                                                                                                                                                                                                                                                                                                                                                                                                                                                                                                                                                                                                                                                | Chengdu Qingbaijing Project | □Planned site area: 129K sqm                           |
|                                                                                                                                                                                                                                                                                                                                                                                                                                                                                                                                                                                                                                                                                                                                                                                                                                                                                                                                                                                                                                                                                                                                                                                                                                                                                                                                                                                                                                                                                                                                                                                                                                                                                                                                                                                                                                                                                                                                                                                                                                                                                                                                | Chengdu Xinjin Project      | □Planned site area: 173K sqm                           |
|                                                                                                                                                                                                                                                                                                                                                                                                                                                                                                                                                                                                                                                                                                                                                                                                                                                                                                                                                                                                                                                                                                                                                                                                                                                                                                                                                                                                                                                                                                                                                                                                                                                                                                                                                                                                                                                                                                                                                                                                                                                                                                                                | Wuhan Caidian Project       | □Planned site area: 267K sqm                           |
|                                                                                                                                                                                                                                                                                                                                                                                                                                                                                                                                                                                                                                                                                                                                                                                                                                                                                                                                                                                                                                                                                                                                                                                                                                                                                                                                                                                                                                                                                                                                                                                                                                                                                                                                                                                                                                                                                                                                                                                                                                                                                                                                | Zhuzhou Project             | □Planned site area: 126K sqm                           |
|                                                                                                                                                                                                                                                                                                                                                                                                                                                                                                                                                                                                                                                                                                                                                                                                                                                                                                                                                                                                                                                                                                                                                                                                                                                                                                                                                                                                                                                                                                                                                                                                                                                                                                                                                                                                                                                                                                                                                                                                                                                                                                                                | Yiwu Project                | □Planned site area: 440K sqm; Operating Area: 246K sqm |
|                                                                                                                                                                                                                                                                                                                                                                                                                                                                                                                                                                                                                                                                                                                                                                                                                                                                                                                                                                                                                                                                                                                                                                                                                                                                                                                                                                                                                                                                                                                                                                                                                                                                                                                                                                                                                                                                                                                                                                                                                                                                                                                                | Jiangyin Project            | □Planned site area: 133K sqm                           |
|                                                                                                                                                                                                                                                                                                                                                                                                                                                                                                                                                                                                                                                                                                                                                                                                                                                                                                                                                                                                                                                                                                                                                                                                                                                                                                                                                                                                                                                                                                                                                                                                                                                                                                                                                                                                                                                                                                                                                                                                                                                                                                                                | Jurong Project              | □Planned site area: 400K sqm                           |
| Integrated                                                                                                                                                                                                                                                                                                                                                                                                                                                                                                                                                                                                                                                                                                                                                                                                                                                                                                                                                                                                                                                                                                                                                                                                                                                                                                                                                                                                                                                                                                                                                                                                                                                                                                                                                                                                                                                                                                                                                                                                                                                                                                                     | Xuzhou Project              | □Planned site area: 140K sqm                           |
| Logistic Hubs                                                                                                                                                                                                                                                                                                                                                                                                                                                                                                                                                                                                                                                                                                                                                                                                                                                                                                                                                                                                                                                                                                                                                                                                                                                                                                                                                                                                                                                                                                                                                                                                                                                                                                                                                                                                                                                                                                                                                                                                                                                                                                                  | Nantong Project             | □Planned site area: 152K sqm                           |
| , and the second | Huai'an Project             | □Planned site area: 111K sqm                           |
|                                                                                                                                                                                                                                                                                                                                                                                                                                                                                                                                                                                                                                                                                                                                                                                                                                                                                                                                                                                                                                                                                                                                                                                                                                                                                                                                                                                                                                                                                                                                                                                                                                                                                                                                                                                                                                                                                                                                                                                                                                                                                                                                | Jinhua Project              | □Planned site area: 136K sqm                           |
|                                                                                                                                                                                                                                                                                                                                                                                                                                                                                                                                                                                                                                                                                                                                                                                                                                                                                                                                                                                                                                                                                                                                                                                                                                                                                                                                                                                                                                                                                                                                                                                                                                                                                                                                                                                                                                                                                                                                                                                                                                                                                                                                | Suzhou Xiangcheng Project   | □Planned site area: 33K sqm; Operating Area: 20K sqm   |
|                                                                                                                                                                                                                                                                                                                                                                                                                                                                                                                                                                                                                                                                                                                                                                                                                                                                                                                                                                                                                                                                                                                                                                                                                                                                                                                                                                                                                                                                                                                                                                                                                                                                                                                                                                                                                                                                                                                                                                                                                                                                                                                                | Xi'anProject                | □Planned site area: 120K sqm; Operating Area: 93K sqm  |
|                                                                                                                                                                                                                                                                                                                                                                                                                                                                                                                                                                                                                                                                                                                                                                                                                                                                                                                                                                                                                                                                                                                                                                                                                                                                                                                                                                                                                                                                                                                                                                                                                                                                                                                                                                                                                                                                                                                                                                                                                                                                                                                                | Jinan Zhangqiu Project      | □Planned site area: 180K sqm                           |
|                                                                                                                                                                                                                                                                                                                                                                                                                                                                                                                                                                                                                                                                                                                                                                                                                                                                                                                                                                                                                                                                                                                                                                                                                                                                                                                                                                                                                                                                                                                                                                                                                                                                                                                                                                                                                                                                                                                                                                                                                                                                                                                                | Zhengzhou Project           | □Planned site area: 267K sqm                           |
|                                                                                                                                                                                                                                                                                                                                                                                                                                                                                                                                                                                                                                                                                                                                                                                                                                                                                                                                                                                                                                                                                                                                                                                                                                                                                                                                                                                                                                                                                                                                                                                                                                                                                                                                                                                                                                                                                                                                                                                                                                                                                                                                | Zhengzhou Erqi Project      | □Planned site area: 109K sqm                           |
|                                                                                                                                                                                                                                                                                                                                                                                                                                                                                                                                                                                                                                                                                                                                                                                                                                                                                                                                                                                                                                                                                                                                                                                                                                                                                                                                                                                                                                                                                                                                                                                                                                                                                                                                                                                                                                                                                                                                                                                                                                                                                                                                | Zhanjiang Project           | □Planned site area: 200K sqm                           |