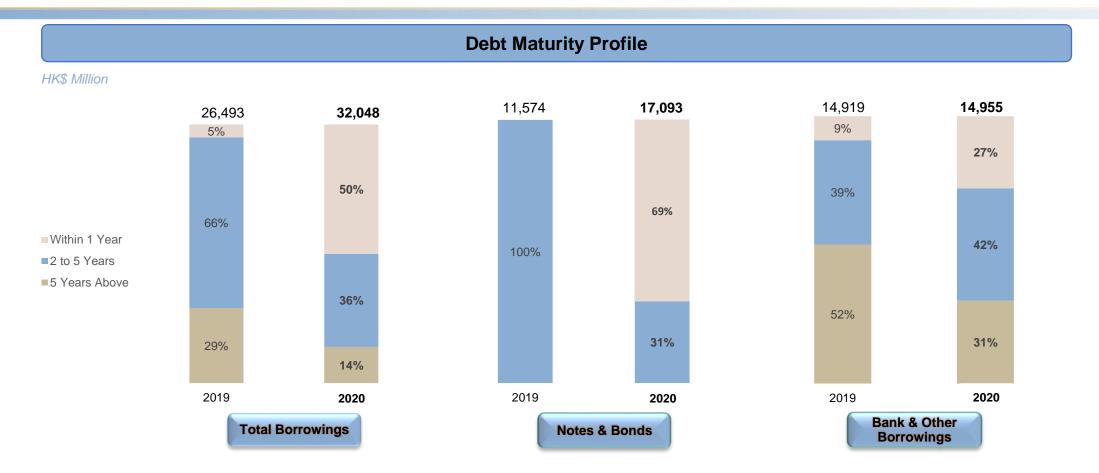

## 12. Financial Position (1)

|                                                        |         | The Group |                      |
|--------------------------------------------------------|---------|-----------|----------------------|
| HK\$ Million                                           | 2020    | 2019      | Increase/ (Decrease) |
| Total Assets                                           | 113,187 | 91,409    | 24%                  |
| Total Equity                                           | 58,479  | 47,341    | 24%                  |
| NAV Attributable to Shareholders                       | 34,387  | 30,285    | 14%                  |
| Shareholders' NAV Per Share (HK\$)                     | 15.7    | 14.0      | 12%                  |
| Cash                                                   | 15,104  | 14,780    | 2%                   |
| Bank Borrowings                                        | 14,466  | 14,182    | 2%                   |
| Other Borrowings                                       | 489     | 737       | (34%)                |
| Notes & Bonds                                          | 17,093  | 11,574    | 48%                  |
| Total Borrowings                                       | 32,048  | 26,493    | 21%                  |
| Net Borrowings                                         | 16,944  | 11,713    | 45%                  |
| Debt-asset Ratio<br>(Total Liabilities / Total Assets) | 48%     | 48%       | -                    |
| Ratio of Total Borrowings to Total Assets              | 28%     | 29%       | (1)*                 |
| Ratio of Net Borrowings to Total Equity                | 29%     | 25%       | 4*                   |
| Ratio of Total Borrowings to Total Equity              | 55%     | 56%       | (1)*                 |

#### 12. Financial Position(3)

- Recorded foreign exchange gain of HK\$261M (2019: foreign exchange loss of HK\$35.96M)
  - The Group continued to evaluate the RMB exchange rate fluctuation
    - □ The Group will continue to adjust the debt's currency structure to reduce the impact of RMB exchange rate fluctuation
  - As of 31 December 2020, the Group's RMB borrowings to foreign currency borrowings ratio was 89%:11% (Total Borrowings: RMB24,000M, HK\$1,200M and US\$300M)
  - Medium/long term debt to short term debt ratio was 50%:50%