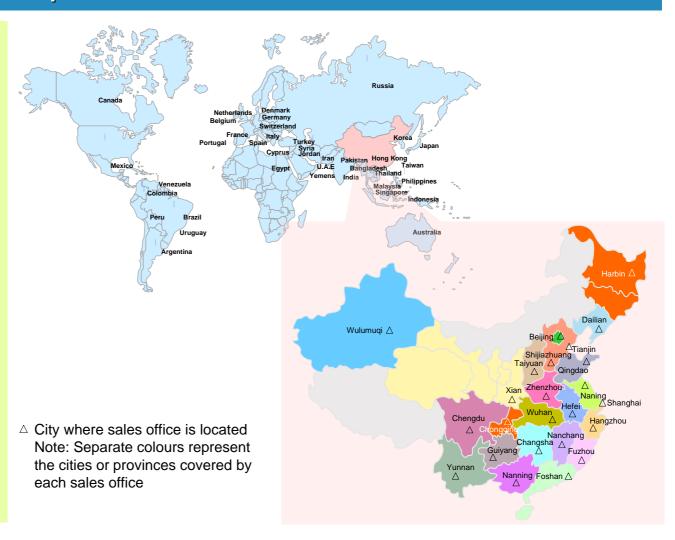

## **Extensive Sales and Distribution Network**

#### Success in the development of sales in PRC and the overseas markets

#### Sales inside the PRC

- Over 2,200 sales staff in 25 sales offices as at 30 June 2008
- Over 1,000 distributors,
   80 of them are top class distributors

#### **Overseas Markets**

- Accounted for 19.5% of the Group total sales in 1H2008
- Sales of intermediate products and bulk medicine to India, Europe and other countries