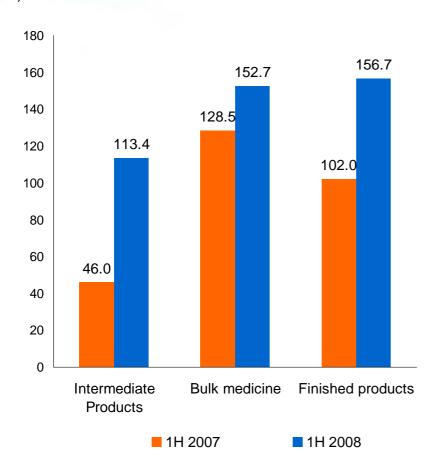

## **Results Overview**

- Impressive results in 1H2008
  - Turnover and net profit surged 62.1% and 72.1% respectively
- Operation of the 6-APA production plant in Inner Mongolia enhanced cost efficiency
- Strong growth of 622.8% in sales of intermediate products due to the expansion of production capacity in Inner Mongolia
- Sales of bulk medicine increased by 28.6% shows the benefits of verticallyintegrated product structure
- Sales of finished products increased by 42.7% resulted from the acceleration of medical reform, expansion of the Group's network and steady growth of the market
- 26.5% growth in overseas sales by the opening of high-end overseas market
- Overseas sales of 6-APA increased by 606%

# **Revenue Breakdown by Products**