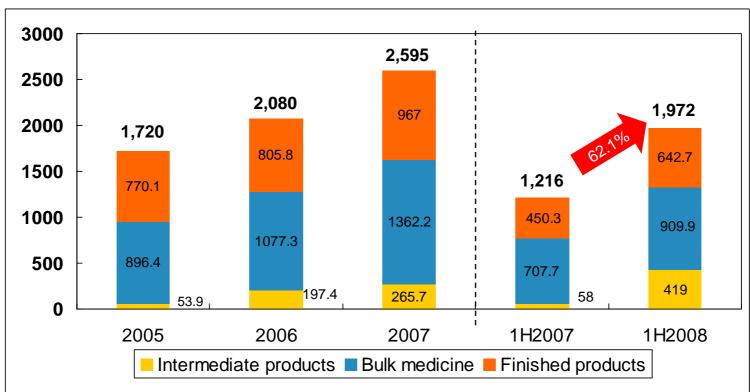

tegies & Outlook
- (5) Q&A













## **Results Overview**



- Impressive results in 1H2008
  - Turnover and net profit surged 62.1% and 72.1% respectively
- Operation of the 6-APA production plant in Inner Mongolia enhanced cost efficiency
- Strong growth of 622.8% in sales of intermediate products due to the expansion of production capacity in Inner Mongolia
- Sales of bulk medicine increased by 28.6% shows the benefits of verticallyintegrated product structure
- Sales of finished products increased by 42.7% resulted from the acceleration of medical reform, expansion of the Group's network and steady growth of the market
- 26.5% growth in overseas sales by the opening of high-end overseas market
- Overseas sales of 6-APA increased by 606%













## Revenue



#### Revenue





# **Revenue Breakdown by Products**





## **Gross Profit**



#### **Gross profit, EBITDA and Gross profit margin**

(HK\$m)



# **Business Segment Results & Margins**



(HK\$m)



|                       | Margins |         |  |
|-----------------------|---------|---------|--|
|                       | 1H 2008 | 1H 2007 |  |
| Intermediate products | 13.7%   | 11.9%   |  |
| Bulk medicine         | 14.8%   | 16.4%   |  |
| Finished products     | 24.4%   | 22.7%   |  |

## **Profit Attributable to Shareholders & EPS**



#### **Profit Attributable to Shareholders**





# **Other Key Financial Indicators**



|                                            | As at 30 Jun 2008 | As at 31 Dec 2007 |
|--------------------------------------------|-------------------|-------------------|
|