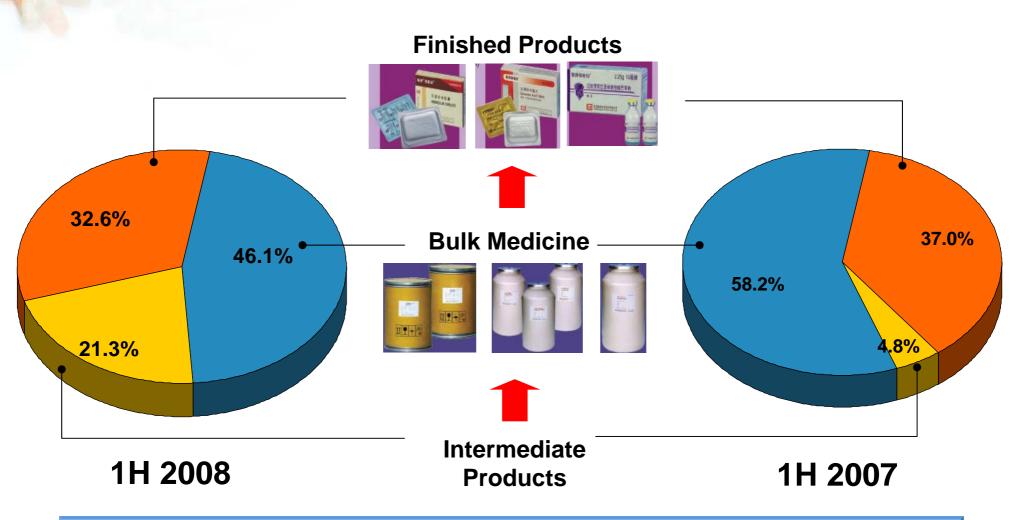

## **Gross Profit**

#### **Gross profit, EBITDA and Gross profit margin**

(HK\$m)