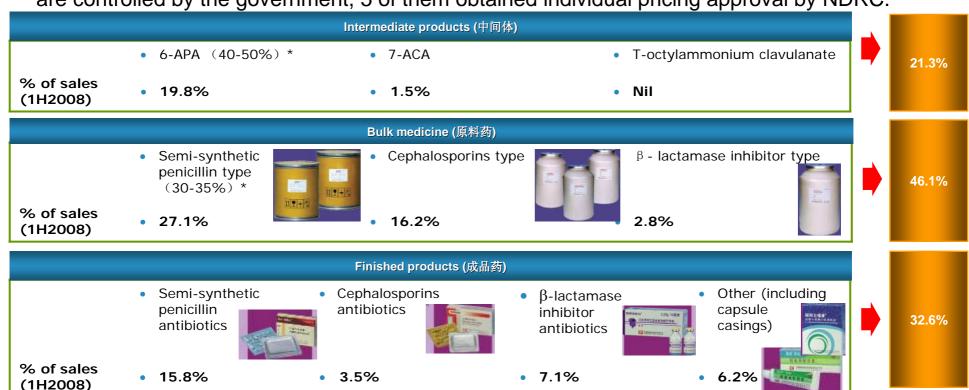

## **Further Vertical Integration**

- Full operation of 6-APA production of the Inner Mongolia and Chengdu plant further enhanced the production capacity and achieved better economies of scales
- As at 30 June 2008, a total of 156 bulk medicine and finished products obtained Drug Registration Approvals & Certificate of Drug/Production Registration in the PRC/HK. 74 were in production, and 33 were listed in Insurance Catalogue
- The prices for Intermediates and bulk medicines are the market price. Price for finished products
  are controlled by the government, 5 of them obtained individual pricing approval by NDRC.

\*: Market share in China.

**Total: 100%** 

14