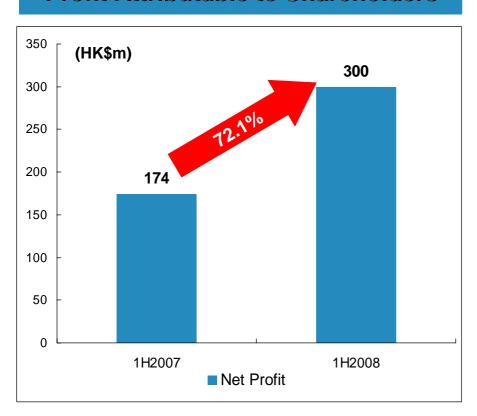

## **Results Overview**

- Impressive results in 1H2008
  - Turnover and net profit surged 62.1% and 72.1% respectively
- Operation of the 6-APA production plant in Inner Mongolia enhanced cost efficiency
- Strong growth of 622.8% in sales of intermediate products due to the expansion of production capacity in Inner Mongolia
- Sales of bulk medicine increased by 28.6% shows the benefits of verticallyintegrated product structure
- Sales of finished products increased by 42.7% resulted from the acceleration of medical reform, expansion of the Group's network and steady growth of the market
- 26.5% growth in overseas sales by the opening of high-end overseas market
- Overseas sales of 6-APA increased by 606%

## **Profit Attributable to Shareholders & EPS**

#### **Profit Attributable to Shareholders**