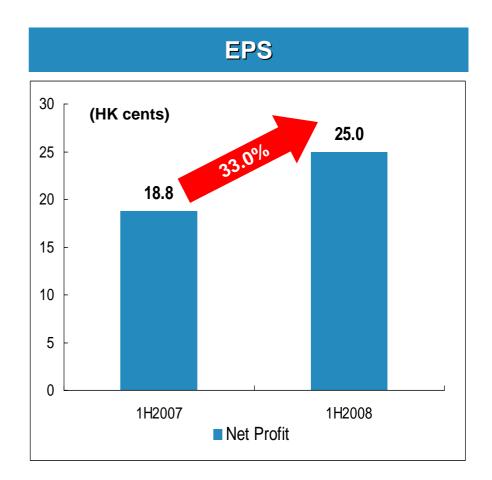

of the Group's network and steady growth of the market
- 26.5% growth in overseas sales by the opening of high-end overseas market
- Overseas sales of 6-APA increased by 606%













## Revenue



#### Revenue





# **Revenue Breakdown by Products**





## **Gross Profit**



#### **Gross profit, EBITDA and Gross profit margin**

(HK\$m)



# **Business Segment Results & Margins**



(HK\$m)



|                       | Margins |         |  |
|-----------------------|---------|---------|--|
|                       | 1H 2008 | 1H 2007 |  |
| Intermediate products | 13.7%   | 11.9%   |  |
| Bulk medicine         | 14.8%   | 16.4%   |  |
| Finished products     | 24.4%   | 22.7%   |  |

## **Profit Attributable to Shareholders & EPS**



#### **Profit Attributable to Shareholders**





# **Other Key Financial Indicators**



|                                            | As at 30 Jun 2008 | As at 31 Dec 2007 |
|--------------------------------------------|-------------------|-------------------|
| Trade and bills receivable turnover (days) | 111.6             | 114.4             |
| Trade and bills payable turnover (days)    | 167.9             | 160.1             |
| Current ratio                              | 1.07              | 1.27              |
| Gearing ratio <sup>(1)</sup>               | 35.1%             | 29.0%             |
| Cash and cash equivalents (HK\$ '000)      | 285,910           | 401,262           |
| Total assets (HK\$ '000)                   | 6,095,901         | 4,750,088         |

<sup>(1)</sup> Gearing ratios are calculated by dividing tota