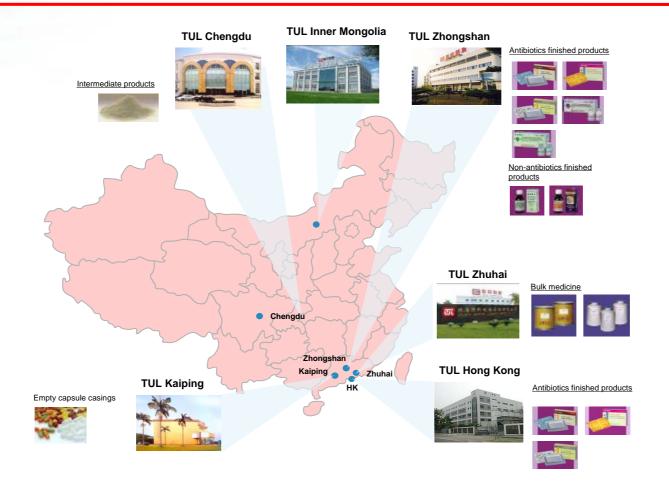

## **Plant Location**

TUL has the largest 6-APA upstream plants in China

## **Further Vertical Integration**

- Full operation of 6-APA production of the Inner Mongolia and Chengdu plant further enhanced the production capacity and achieved better economies of scales
- As at 30 June 2008, a total of 156 bulk medicine and finished products obtained Drug Registration Approvals & Certificate of Drug/Production Registration in the PRC/HK. 74 were in production, and 33 were listed in Insurance Catalogue
- The prices for Intermediates and bulk medicines are the market price. Price for finished products
  are controlled by the government, 5 of them obtained individual pricing approval by NDRC.