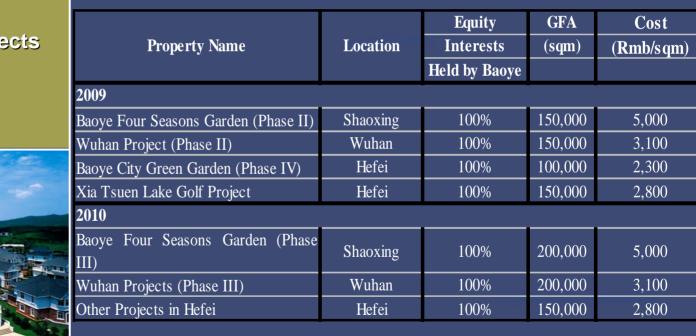

#### **Property Development**

Property Development Schedule (2007-2008)

|  |                                     | Location | Equity        | GFA     | Cost      |
|--|-------------------------------------|----------|---------------|---------|-----------|
|  | Property Name                       |          | Interests     | (sqm)   | (Rmb/sqm) |
|  |                                     |          | Held by Baoye |         |           |
|  | 2007                                |          |               |         |           |
|  | Yangxunqiao Linjiang Green Garden   | Shaoxing | 100%          | 57,380  | 2,125     |
|  | Baoye City Green Garden(Phase I)    | Hefei    | 100%          | 50,000  | 2,300     |
|  | Baoye City Green Garden(Phase II)   | Hefei    | 100%          | 100,000 | 2,300     |
|  | Zhejiang Commercial City            | Hefei    | 75%           | 70,000  | 2,447     |
|  | 2008                                |          |               |         |           |
|  | Jing'an Ziyuan                      | Shanghai | 70%           | 51,300  | 10,555    |
|  | Baoye City Green Garden (Phase III) | Hefei    | 100%          | 150,000 | 2,300     |
|  | Baoye Four Seasons Garden(Phase I)  | Shaoxing | 100%          | 100,000 | 5,000     |
|  | Wuhan Project(Phase I)              | Wuhan    | 100%          | 100,000 | 3,100     |
|  |                                     |          |               |         |           |