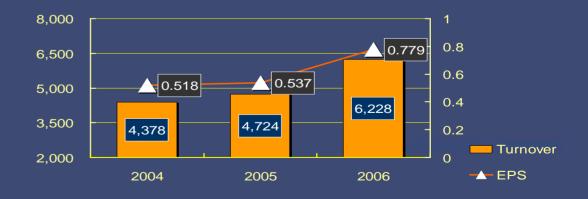

#### As at 31 December RMB Million

|                                     | 2006  | 2005  | Change |
|-------------------------------------|-------|-------|--------|
| Turnover                            | 6,228 | 4,724 | +32%   |
| Profit attributable to shareholders | 476   | 304   | +56%   |
| Earnings per share<br>(RMB)         | 0.779 | 0.537 | +45%   |