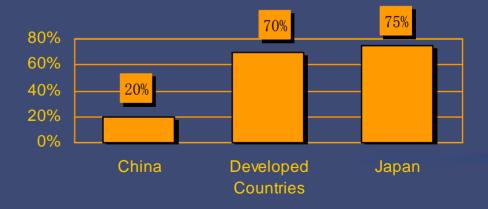

#### **Prefabricated Building Materials**

- Currently, the construction industrialization rate in China is just around 20%, which is far below the average of 70% in developed countries.
  - With the implementation of the construction industrialization reform, the market capacity for new building materials in China will reach trillions of Renminbi in the coming years.