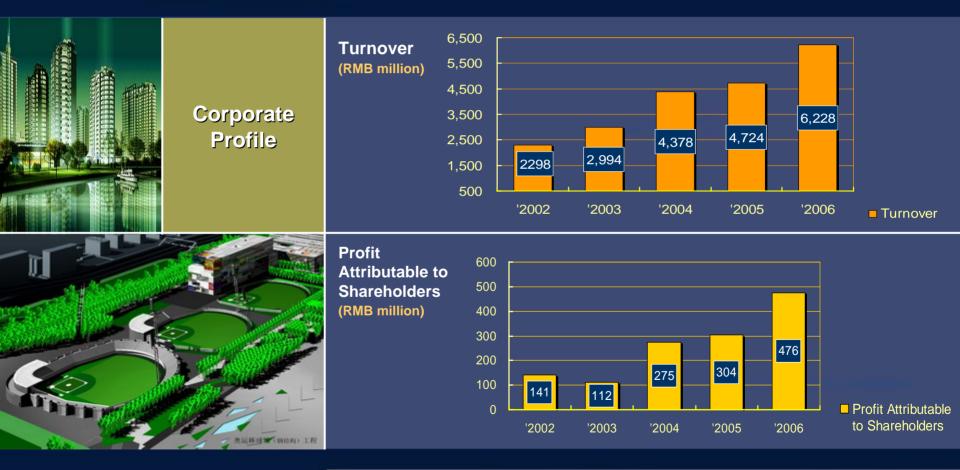

## **Corporate Profile**

会业集团股份有限会司 BAD/E GROUP COMPANY LIMITED

#### As at 31 December RMB Million

|                                     | 2006  | 2005  | Change |
|-------------------------------------|-------|-------|--------|
| Turnover                            | 6,228 | 4,724 | +32%   |
| Profit attributable to shareholders | 476   | 304   | +56%   |
| Earnings per share<br>(RMB)         | 0.779 | 0.537 | +45%   |