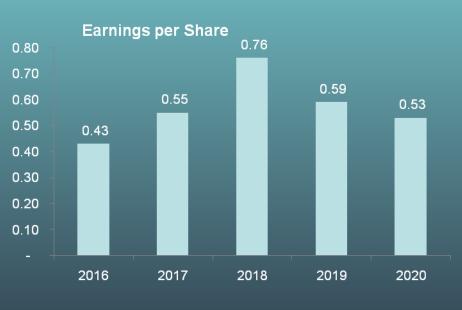

## As at 30 June RMR million

|                                                  | 2020   | 2019   | Change |
|--------------------------------------------------|--------|--------|--------|
| Revenue                                          | 11,202 | 11,451 | -2%    |
| Profit attributable to the owners of the Company | 298    | 331    | -10%   |
| Earnings per share (RMB)                         | 0.53   | 0.59   | -10%   |