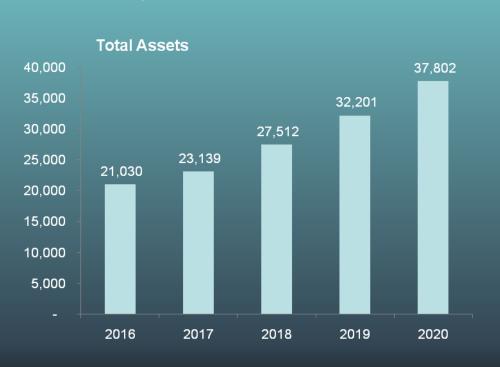

| 27.90%     |
|                                | 350,742,053   | 62.34%     |
| H Shares                       |               |            |
| Wu Xueqin                      | 29,304,000    | 5.21%      |
| Zhu Yicai (Note 1)             | 29,304,000    | 5.21%      |
| Others                         | 182,618,000   | 32.46%     |
|                                | 211,922,000   | 37.66%     |
| Total                          | 562,664,053   | 100%       |

1. Mr. Zhu Yicai, the spouse of Ms. Wu Xueqin, is deemed to be interested in 29,304,000 H shares.











#### **Results Review**

# For the six months ended 30 June RMB million









#### **Results Review**

# For the six months ended 30 June RMB









#### **Results Review**

# For the six months ended 30 June RMB million









## Summary



## As at 30 June RMR million

|                                                  | 2020   | 2019   | Change |
|--------------------------------------------------|--------|--------|--------|
| Revenue                                          | 11,202 | 11,451 | -2%    |
| Profit attributable to the owners of the Company | 298    | 331    | -10%   |
| Earnings per share (RMB)                         | 0.53   | 0.59   | -10%   |







## Turnover

**RMB** million

For the six months ended 30 June





#### 2020 2019 Change 9,065 Construction 9,088 0% **Property Development** 926 724 28% 1,066 **Building Materials** 1,482 -28% 145 Others 157 -7% **Total** 11,201 11,451 -2%





## **Operating Profit**





For the six months ended 30 June RMB million

|