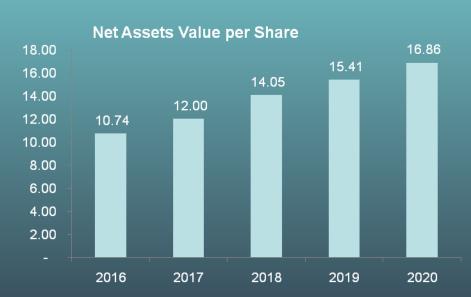

#### As at 30 June

|                                  | 2020  | 2019  |
|----------------------------------|-------|-------|
| Return on equity                 | 3.14% | 3.82% |
| Net assets value per share (RMB) | 16.86 | 15.41 |
| Net cash ratio                   | 11%   | 26.8% |
| Current ratio                    | 1.24  | 1.19  |