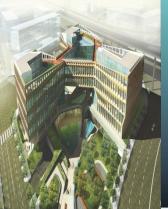

## Results Review

Baoye Active Hub, located at the south of Guanyun Road, Qingpu District, Shanghai City, is very close to the Dianshanhu Road Station of Line 17. The project has a site area of approximately 38,649 square meters, and a gross floor area of approximately 94,722 square meters with a plot ratio of 1.5. The Group acquired this parcel of land use rights at a total consideration of RMB913,630,000 in September 2019. This project has residential and commercial parts, and is positioned as a construction art respecting to architecture and facing the future. The project will be built as a landmark with green, healthy, intelligent, civilized and artificial and artistic characteristics. The residential part of the project is now under construction and presale will start in the second half of 2020.