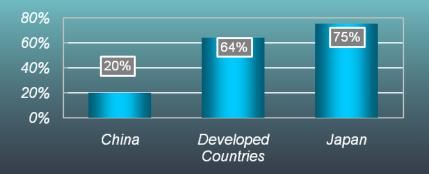

#### **Prefabricated Building Materials Business**

- Currently, the construction industrialization rate in China is just around 20%, which is far below the average of 70% in developed countries
- With the implementation of the construction industrialization reform, the market capacity for new building materials in China will reach trillions of RMB in the coming years.