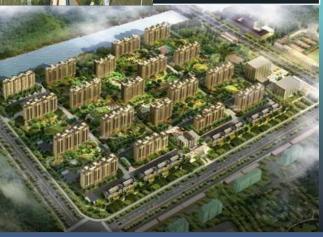

#### **Property Development - Project in Henan**

- Baoye Longhu Yucheng is located in a prime area of Eastern New City, Kaifeng County, Henan Province. It has a total site area of approximately 648,000 square metres and an estimated gross floor area of approximately 972,000 square metres. After completion, it will become the city's new business centre and leisure centre. The project will be developed in 5 phases. Nearly 100,000 square meters of Phase I was delivered to the owner, and the remaining 70,000 square meters are under construction and will be delivered by the end of 2020. Phase II of about 140,000 square meters is in the presale stage. Phase III is currently under construction.
- Zhengzhou Project, with a total site area of 336,776 square meters, located in Zhengzhou City, Henan Province. The Group acquired the land use right in November 2018 at a consideration of RMB184,662,013. The project is in Jianshan Tourist Resort Zone, Xinmi City, Zhengzhou City, with convenient transportation, spectacular scenery and historical culture. At present, land No.2 has begun construction.