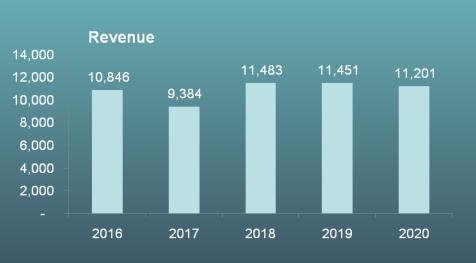

## As at 30 June RMR million

|                                                  | 2020   | 2019   | Change |
|--------------------------------------------------|--------|--------|--------|
| Revenue                                          | 11,202 | 11,451 | -2%    |
| Profit attributable to the owners of the Company | 298    | 331    | -10%   |
| Earnings per share (RMB)                         | 0.53   | 0.59   | -10%   |

#### 2020 2019 Change 9,065 Construction 9,088 0% **Property Development** 926 724 28% 1,066 **Building Materials** 1,482 -28% 145 Others 157 -7% **Total** 11,201 11,451 -2%