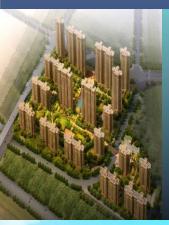

## Results Review

Baoye Four Seasons Garden is located in Kuaijishan Tourist Resort, a provincial tourist resort in Zhejiang Province. With historical culture and spectacular scenery, the area is where ancient civilisation flourished. Other than its profound cultural tradition and being the origin of many myths and folklores, the area also has a large number of historical heritages. Being only 5 kilometres from the downtown of Shaoxing City, it is known as the "natural treasure in the heart of a city". Baoye Four Seasons Garden has a site area of approximately 1,050,000 square metres and a planned gross floor area of approximately 650,000 square metres for the development of deluxe villas, semi-detached villas, garden villas and terraces. It also contains a series of supporting projects including a golf club, a five-star resort hotel, two parks with artificial mountains, a sport park, a shopping arcade, kindergarten and a central lakeside garden. Construction of Phase I had been completed and parts of units remain unsold. Phase I still remains a few spare houses for sale. Phase II of approximately 300,000 square meters is currently under planning. The presales of the first phase of terrace house have begun and are in good condition.