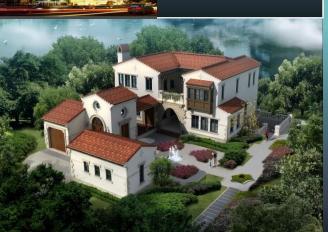

## Results Review

Baoye Four Seasons Garden is located in Kuaijishan Tourist Resort, a provincial tourist resort in Zhejiang Province. With historical culture and spectacular scenery, the area is where ancient civilisation flourished. Other than its profound cultural tradition and being the origin of many myths and folklores, the area also has a large number of historical heritages. Being only 5 kilometres from the downtown of Shaoxing City, it is known as the "natural treasure in the heart of a city". Baoye Four Seasons Garden has a site area of approximately 1,050,000 square metres and a planned gross floor area of approximately 650,000 square metres for the development of deluxe villas, semi-detached villas, garden villas and terraces. It also contains a series of supporting projects including a golf club, a five-star resort hotel, two parks with artificial mountains, a sport park, a shopping arcade, kindergarten and a central lakeside garden. Construction of Phase I had been completed and parts of units remain unsold. Phase I still remains a few spare houses for sale. Phase II of approximately 300,000 square meters is currently under planning. The presales of the first phase of terrace house have begun and are in good condition.