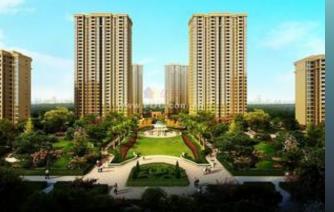

## Results Review

Baoye Four Seasons Garden is located in Kuaijishan Tourist Resort, a provincial tourist resort in Zhejiang Province. With historical culture and spectacular scenery, the area is where ancient civilisation flourished. Other than its profound cultural tradition and being the origin of many myths and folklores, the area also has a large number of historical heritages. Being only 5 kilometres from the downtown of Shaoxing City, it is known as the "natural treasure in the heart of a city". Baoye Four Seasons Garden has a site area of approximately 1,050,000 square metres and a planned gross floor area of approximately 650,000 square metres for the development of deluxe villas, semi-detached villas, garden villas and terraces. It also contains a series of supporting projects including a golf club, a five-star resort hotel, two parks with artificial mountains, a sport park, a shopping arcade, kindergarten and a central lakeside garden. Construction of Phase I had been completed and parts of units remain unsold. Phase I still remains a few spare houses for sale. Phase II of approximately 300,000 square meters is currently under planning. The presales of the first phase of terrace house have begun and are in good condition.