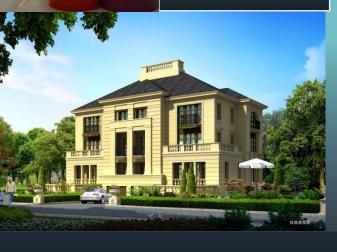

#### **Property Development - Projects in Zhejiang**

- Daban Green Garden, located in Keqiao District, Shaoxing City, Zhejiang Province, has a site area of 80,945 square meters and a plot ratio of 1.8. The above ground building area is about 145,700 square metres, and the underground building area is about 100,000 square metres. The project will be built in a prefabricated method and fully and well decorated. The project is very close to the Banhu Lake and the railway station of Hangzhou and Shaoxing. It enjoys well-developed facilities of convenient transportation, scenic environment, hospitals, schools and shopping malls. The project will be a landmark of residential building in the Banhu area of Keqiao. Sales began in May 2020 and are in good condition.
- Xialv Project consists of three separate parcels of land with a total cost of RMB511,036,354 and a total land site area of 262,862 square meters, pursuant to which the Group is interested in 60%. The Group acquired the land use rights through public auction in 2017. As of now, one of the three parcels of land, Baoye Yunlixi, is under planning.