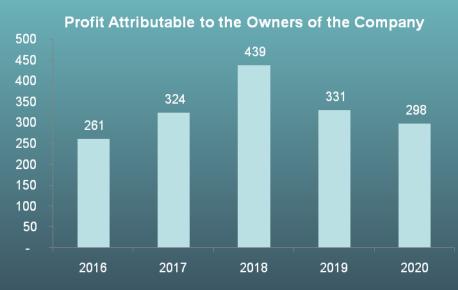

## As at 30 June RMR million

|                                                  | 2020   | 2019   | Change |
|--------------------------------------------------|--------|--------|--------|
| Revenue                                          | 11,202 | 11,451 | -2%    |
| Profit attributable to the owners of the Company | 298    | 331    | -10%   |
| Earnings per share (RMB)                         | 0.53   | 0.59   | -10%   |