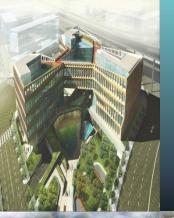

## Results Review

Baoye Active Hub, located at the south of Guanyun Road, Qingpu District, Shanghai City, is very close to the Dianshanhu Road Station of Line 17. The project has a site area of approximately 38,649 square meters, and a gross floor area of approximately 94,722 square meters with a plot ratio of 1.5. The Group acquired this parcel of land use rights at a total consideration of RMB913,630,000 in September 2019. This project has residential and commercial parts, and is positioned as a construction art respecting to architecture and facing the future. The project will be built as a landmark with green, healthy, intelligent, civilized and artificial and artistic characteristics. The residential part of the project is now under construction and presale will start in the second half of 2020.