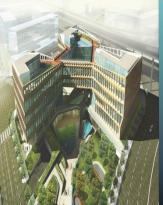

## Results Review

Baoye Active Hub, located at the south of Guanyun Road, Qingpu District, Shanghai City, is very close to the Dianshanhu Road Station of Line 17. The project has a site area of approximately 38,649 square meters, and a gross floor area of approximately 94,722 square meters with a plot ratio of 1.5. The Group acquired this parcel of land use rights at a total consideration of RMB913,630,000 in September 2019. This project has residential and commercial parts, and is positioned as a construction art respecting to architecture and facing the future. The project will be built as a landmark with green, healthy, intelligent, civilized and artificial and artistic characteristics. The residential part of the project is now under construction and presale will start in the second half of 2020.