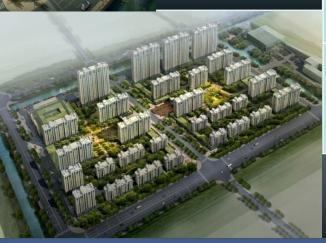

## Results Review

Baoye Four Seasons Garden is located in Kuaijishan Tourist Resort, a provincial tourist resort in Zhejiang Province. With historical culture and spectacular scenery, the area is where ancient civilisation flourished. Other than its profound cultural tradition and being the origin of many myths and folklores, the area also has a large number of historical heritages. Being only 5 kilometres from the downtown of Shaoxing City, it is known as the "natural treasure in the heart of a city". Baoye Four Seasons Garden has a site area of approximately 1,050,000 square metres and a planned gross floor area of approximately 650,000 square metres for the development of deluxe villas, semi-detached villas, garden villas and terraces. It also contains a series of supporting projects including a golf club, a five-star resort hotel, two parks with artificial mountains, a sport park, a shopping arcade, kindergarten and a central lakeside garden. Construction of Phase I had been completed and parts of units remain unsold. Phase I still remains a few spare houses for sale. Phase II of approximately 300,000 square meters is currently under planning. The presales of the first phase of terrace house have begun and are in good condition.