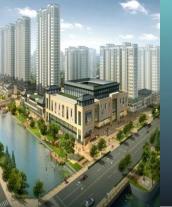

## Results Review

Baoye Four Seasons Garden is located in Kuaijishan Tourist Resort, a provincial tourist resort in Zhejiang Province. With historical culture and spectacular scenery, the area is where ancient civilisation flourished. Other than its profound cultural tradition and being the origin of many myths and folklores, the area also has a large number of historical heritages. Being only 5 kilometres from the downtown of Shaoxing City, it is known as the "natural treasure in the heart of a city". Baoye Four Seasons Garden has a site area of approximately 1,050,000 square metres and a planned gross floor area of approximately 650,000 square metres for the development of deluxe villas, semi-detached villas, garden villas and terraces. It also contains a series of supporting projects including a golf club, a five-star resort hotel, two parks with artificial mountains, a sport park, a shopping arcade, kindergarten and a central lakeside garden. Construction of Phase I had been completed and parts of units remain unsold. Phase I still remains a few spare houses for sale. Phase II of approximately 300,000 square meters is currently under planning. The presales of the first phase of terrace house have begun and are in good condition.