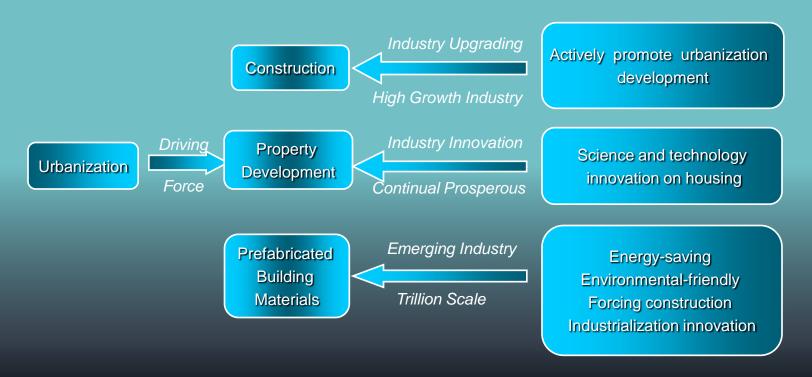

#### **Urbanization in China**

 The acceleration of the process of urbanization brought enormous development opportunities for each of the three major businesses of Baoye.

1% growth in urbanization rate

Contributes to 2% growth in GDP

Urban population growth of 16,000,000

New residential demand of 320,000,000m<sup>2</sup>

Directly results in more than RMB 1 trillion of revenue to the construction industry

#### Driving force for construction growth in China - urbanization