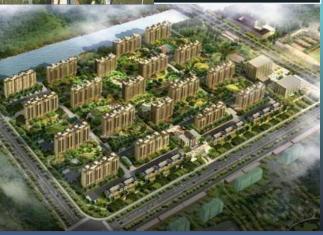

#### **Property Development - Projects in Zhejiang**

- Daban Green Garden, located in Keqiao District, Shaoxing City, Zhejiang Province, has a site area of 80,945 square meters and a plot ratio of 1.8. The above ground building area is about 145,700 square metres, and the underground building area is about 100,000 square metres. The project will be built in a prefabricated method and fully and well decorated. The project is very close to the Banhu Lake and the railway station of Hangzhou and Shaoxing. It enjoys well-developed facilities of convenient transportation, scenic environment, hospitals, schools and shopping malls. The project will be a landmark of residential building in the Banhu area of Keqiao. Sales began in May 2020 and are in good condition.
- Xialv Project consists of three separate parcels of land with a total cost of RMB511,036,354 and a total land site area of 262,862 square meters, pursuant to which the Group is interested in 60%. The Group acquired the land use rights through public auction in 2017. As of now, one of the three parcels of land, Baoye Yunlixi, is under planning.