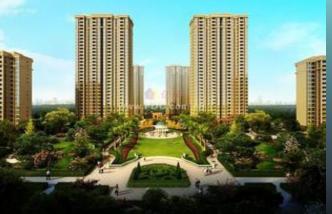

## Results Review

Baoye Four Seasons Garden is located in Kuaijishan Tourist Resort, a provincial tourist resort in Zhejiang Province. With historical culture and spectacular scenery, the area is where ancient civilisation flourished. Other than its profound cultural tradition and being the origin of many myths and folklores, the area also has a large number of historical heritages. Being only 5 kilometres from the downtown of Shaoxing City, it is known as the "natural treasure in the heart of a city". Baoye Four Seasons Garden has a site area of approximately 1,050,000 square metres and a planned gross floor area of approximately 650,000 square metres for the development of deluxe villas, semi-detached villas, garden villas and terraces. It also contains a series of supporting projects including a golf club, a five-star resort hotel, two parks with artificial mountains, a sport park, a shopping arcade, kindergarten and a central lakeside garden. Construction of Phase I had been completed and parts of units remain unsold. Phase I still remains a few spare houses for sale. Phase II of approximately 300,000 square meters is currently under planning. The presales of the first phase of terrace house have begun and are in good condition.