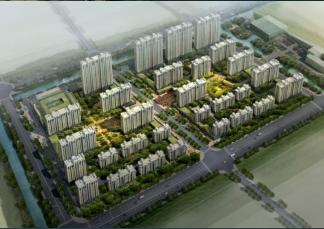

#### **Property Development - Projects in Zhejiang**

- Daban Green Garden, located in Keqiao District, Shaoxing City, Zhejiang Province, has a site area of 80,945 square meters and a plot ratio of 1.8. The above ground building area is about 145,700 square metres, and the underground building area is about 100,000 square metres. The project will be built in a prefabricated method and fully and well decorated. The project is very close to the Banhu Lake and the railway station of Hangzhou and Shaoxing. It enjoys well-developed facilities of convenient transportation, scenic environment, hospitals, schools and shopping malls. The project will be a landmark of residential building in the Banhu area of Keqiao. Sales began in May 2020 and are in good condition.
- Xialv Project consists of three separate parcels of land with a total cost of RMB511,036,354 and a total land site area of 262,862 square meters, pursuant to which the Group is interested in 60%. The Group acquired the land use rights through public auction in 2017. As of now, one of the three parcels of land, Baoye Yunlixi, is under planning.