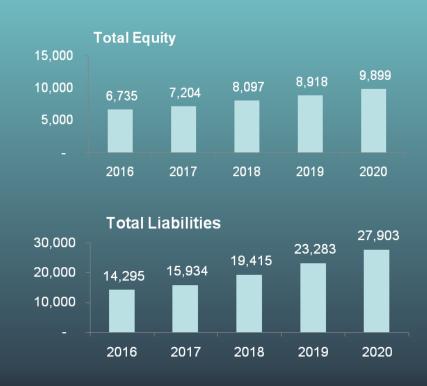

## **Key Financial Ratio**

#### As at 30 June

|                                  | 2020  | 2019  |
|----------------------------------|-------|-------|
| Return on equity                 | 3.14% | 3.82% |
| Net assets value per share (RMB) | 16.86 | 15.41 |
| Net cash ratio                   | 11%   | 26.8% |
| Current ratio                    | 1.24  | 1.19  |