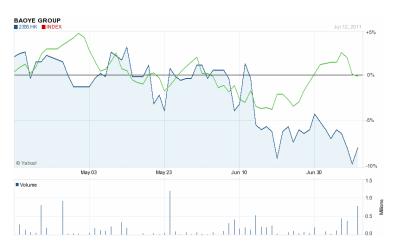

on.

### **Acquisition of Land Reserve**

On 30 June 2011, the Group acquired a piece of land through public bidding. The land is located in Donghu New Technology Development Zone, north of Sanhuan Road and west of Zhonggu Garden, having a total land area of approximately 100,000 square metres with plot ratio of less than 2.3, which is for residential development.

| Company Data            |          |
|-------------------------|----------|
| Share issued (H-shares) | 312M     |
| 52-Week Hi              | HK\$4.54 |
| 52-Week Lo              | HK\$5.67 |

#### For enquiries, please contact:

Baoye Group Company Limited Investor Relations

Tel: +86 575 84135837 Fax: +86 575 84118792

E-mail:

irbaoye@baoyegroup.com rosechan@baoyegroup.com tulip1983@baoyegroup.com

# Relative Performance



All figures contained in this circular are unaudited