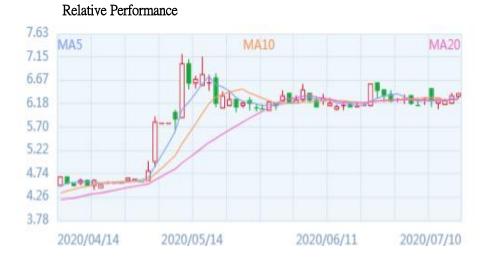

| Company Data |         |
|--------------|---------|
| Share issued | 212M    |
| (H-shares)   |         |
| 52-Week Hi   | HKD7.20 |
| 52-Week Lo   | HKD3.13 |