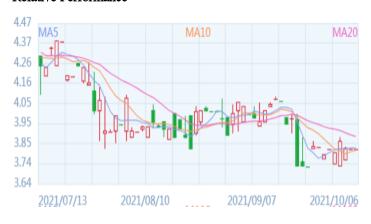

hui City, Zhejiang Province with a total site area of approximately 51,841 square meters through public tender at a total consideration of RMB510 million.

In September 2021, a subsidiary of the Group took a parcel of land use right in Lixin County, Bozhou City, Anhui Province with a total site area of approximately 171,109 square meters through public tender at a total consideration of RMB565 million, of which the Company is interested in 51%.

| Company Data |         |
|--------------|---------|
| Share issued | 210M    |
| (H-shares)   |         |
| 52-Week Hi   | HKD5.30 |
| 52-Week Lo   | HKD3.53 |

## For enquiries, please contact:

Baoye Group Company Limited Investor Relations

Tel: +86 575 84135837

Fax: +86 575 84118792

E-mail:

irbaoye@baoyegroup.com

## Relative Performance



All figures contained in this newsletter are unaudited