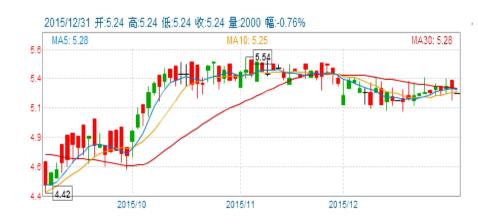

| Company Data |         |
|--------------|---------|
| Share issued | 262M    |
| (H-shares)   |         |
| 52-Week Hi   | HKD7.21 |
| 52-Week Lo   | HKD3.91 |

Relative Performance

**For enquiries, please contact:** Baoye Group Company Limited