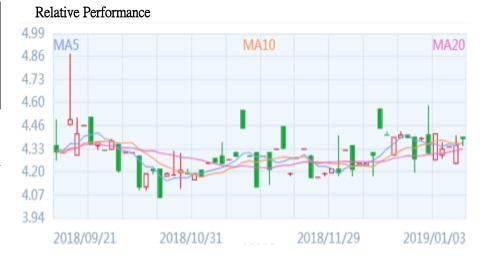

| Company Data |         |
|--------------|---------|
| Share issued | 212M    |
| (H-shares)   |         |
| 52-Week Hi   | HKD5.88 |
| 52-Week Lo   | HKD4.06 |