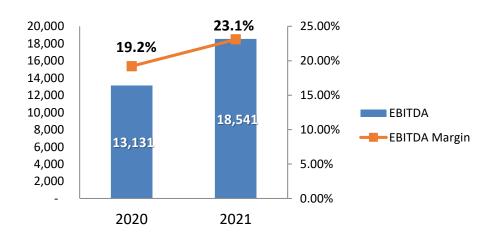

Annual Results 2021

# BEIJING ENTERPRISES HOLDINGS LIMITED

Stock Code : 392

#### **Promote Sustainable Development and Improve ESG Performance**





# **PART 01**

# **Results Highlights & Business Updates**



# **Results Highlights**



#### EBITDA & EBITDA Margin (HK\$ mm)





# **Results Highlights – Beijing Gas**







# **Results Highlights – Beijing Gas**



#### **Total Number of Subscribers (mm)**



**Total Length of Pipelines (km)** 





#### Number of New Subscribers in 2021

#### Gas sales Volume Inside Beijing by User Sector



# **Business Updates – Beijing Gas**



#### Safety Supervision and Management

- Implement the national requirements for gas safety in cities and towns, and comprehensively carry out special campaigns to improve production safety
- Effectively strengthen risk control and control of hidden dangers, and promote essential indoor security

#### Beijing, Tianjin and Hebei Market

Consolidate the development of Beijing market, strengthen the integration of Tangshan natural gas market and expand the third line market in north C