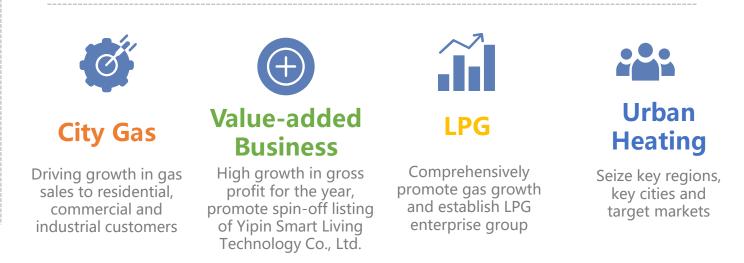

#### Results Highlights & Business Updates – China Gas

Accumulated Accumulated User Natural Gas LPG Business Number as at Number as at **Business** 30 Sep 2021 30 Sep 2021 Residential 41,880,342 **Receiving Terminals** 7 Industrial 18,531 113 **Distribution Projects** Commercial 285,766 1,862,157 tons Wholesale Business CNG/LNG Refilling 554 **Retail Business** 355,200 tons Stations

Timely adjust and slow down the connection to the industry average level, take the initiative to reduce the connection of rural gas users. The value-added business has maintained rapid growth for six consecutive years. 1H21/22 achieved operating profit of HK \$1.3 billion, an increase of 30% compared with the same period last year. It utilized comprehensive solutions of clean energy to layout the Urban Heating business.