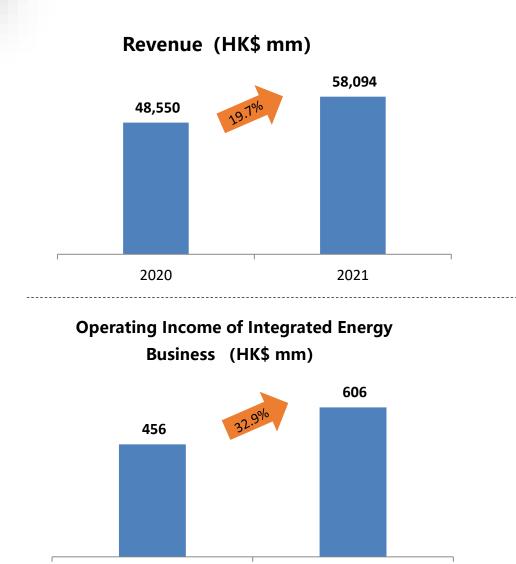

Annual Results 2021

# BEIJING ENTERPRISES HOLDINGS LIMITED

Stock Code : 392

#### **Promote Sustainable Development and Improve ESG Performance**





# **PART 01**

# **Results Highlights & Business Updates**



# **Results Highlights**



#### EBITDA & EBITDA Margin (HK\$ mm)





# **Results Highlights – Beijing Gas**







# **Results Highlights – Beijing Gas**



#### **Total Number of Subscribers (mm)**



**Total Length of Pipelines (km)** 





#### Number of New Subscribers in 2021

#### Gas sales Volume Inside Beijing by User Sector



# **Business Updates – Beijing Gas**



#### Safety Supervision and Management

- Implement the national requirements for gas safety in cities and towns, and comprehensively carry out special campaigns to improve production safety
- Effectively strengthen risk control and control of hidden dangers, and promote essential indoor security

#### Beijing, Tianjin and Hebei Market

Consolidate the development of Beijing market, strengthen the integration of Tangshan natural gas market and expand the third line market in north China

#### **LNG Business**

- International L