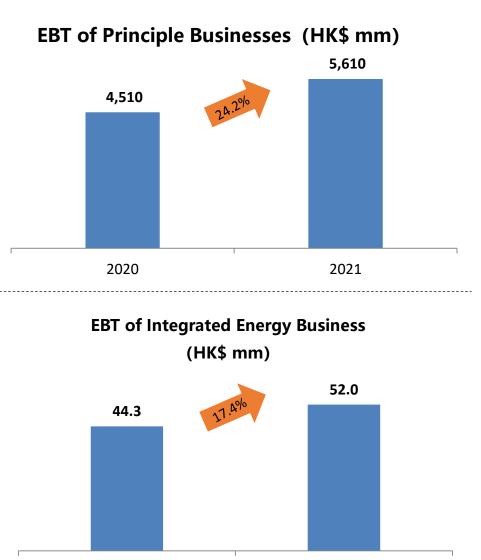

Annual Results 2021

# BEIJING ENTERPRISES HOLDINGS LIMITED

Stock Code : 392

#### **Promote Sustainable Development and Improve ESG Performance**





# **PART 01**

# **Results Highlights & Business Updates**



# **Results Highlights**



#### EBITDA & EBITDA Margin (HK\$ mm)





# **Results Highlights – Beijing Gas**







# **Results Highlights – Beijing Gas**



#### **Total Number of Subscribers (mm)**



**Total Length of Pipelines (km)** 





#### Number of New Subscribers in 2021

#### Gas sales Volume Inside Beijing by User Sector



# **Business Updates – Beijing Gas**



#### Safety Supervision and Management

- Implement the national requirements for gas safety in cities and towns, and comprehensively carry out special campaigns to improve production safety
- Effectively strengthen risk control and control of hidden dangers, and promote essential indoor security

#### Beijing, Tianjin and Hebei Market

Consolidate the development of Beijing market, strengthen the integration of Tangshan natural gas market and expand the third line market in north China

#### **LNG Business**

- International LNG