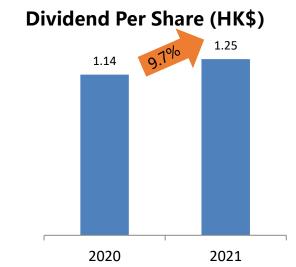

Annual Results 2021

# BEIJING ENTERPRISES HOLDINGS LIMITED

Stock Code : 392

#### **Promote Sustainable Development and Improve ESG Performance**





# **PART 01**

# **Results Highlights & Business Updates**



# **Results Highlights**



#### EBITDA & EBITDA Margin (HK\$ mm)





# **Results Highlights – Beijing Gas**







# **Results Highlights – Beijing Gas**



#### **Total Number of Subscribers (mm)**



**Total Length of Pipelines (km)** 





#### Number of New Subscribers in 2021

#### Gas sales Volume Inside Beijing by User Sector



# **Business Updates – Beijing Gas**



#### Safety Supervision and Management

- Implement the national requirements for gas safety in cities and towns, and comprehensively carry out special campaigns to improve production safety
- Effectively strengthen risk control and control of hidden dangers, and promote essential indoor security

#### Beijing, Tianjin and Hebei Market

Consolidate the development of Beijing market, strengthen the integration of Tangshan natural gas market and expand the third line market in north Chi