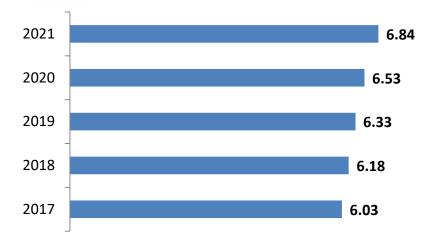

Annual Results 2021

# BEIJING ENTERPRISES HOLDINGS LIMITED

Stock Code : 392

#### **Promote Sustainable Development and Improve ESG Performance**





# **PART 01**

# **Results Highlights & Business Updates**



# **Results Highlights**



#### EBITDA & EBITDA Margin (HK\$ mm)





# **Results Highlights – Beijing Gas**







# **Results Highlights – Beijing Gas**



#### **Total Number of Subscribers (mm)**



**Total Length of Pipelines (km)** 





#### Number of New Subscribers in 2021

#### Gas sales Volume Inside Beijing by User Sector



# **Business Updates – Beijing Gas**



#### Safety Supervision and Management

- Implement the national requirements for gas safety in cities and towns, and comprehensively carry out special campaigns to improve production safety
- Effectively strengthen risk control and control of hidden dangers, and promote essential indoor security

#### Beijing, Tianjin and Hebei Market

Consolidate the development of Beijing market, strengthen the integration of Tangshan natural gas market and expand the third line market in north China

#### **LNG Business**

- International LNG resources procurement is becoming more mature, successfully completed the first phase