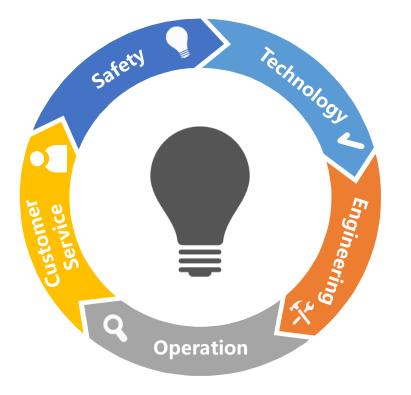

### **Outlook – China Gas**

Rebuild five systems of "safety, technology, engineering, operation, customer service", effectively improve the level of safety management

#### Safety Supervision and Management

- Implement the national requirements for gas safety in cities and towns, and comprehensively carry out special campaigns to improve production safety
- Effectively strengthen risk control and control of hidden dangers, and promote essential indoor security

Profit attributable to the Company (HK\$ mm) 2,200 2,170 1.5% 2020 2021 Natural Gas Sales Volume (bn m<sup>3</sup>) 15.53 12.83 1H2020/21 1H2021/22 LPG Sales Volume (mm tons) 2.22 1.95 13.9

Organized investigation and rectification for hidden danger stringently, and initiated the reconstruction of the safety system, operation system, customer service system, engineering system and technical system.