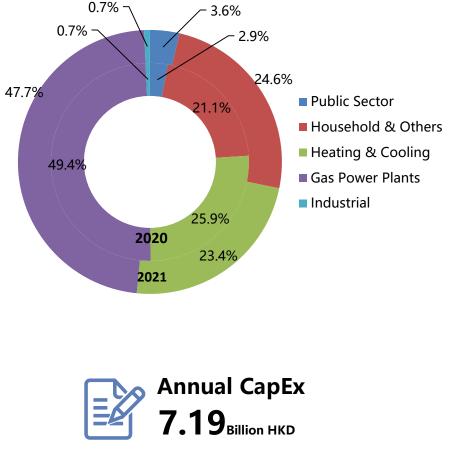

Annual Results 2021

# BEIJING ENTERPRISES HOLDINGS LIMITED

Stock Code : 392

#### **Promote Sustainable Development and Improve ESG Performance**





# **PART 01**

# **Results Highlights & Business Updates**



# **Results Highlights**



#### EBITDA & EBITDA Margin (HK\$ mm)





# **Results Highlights – Beijing Gas**







# **Results Highlights – Beijing Gas**



#### **Total Number of Subscribers (mm)**



**Total Length of Pipelines (km)** 





#### Number of New Subscribers in 2021

#### Gas sales Volume Inside Beijing by User Sector



# **Business Updates – Beijing Gas**



#### Safety Supervision and Management

- Implement the national requirements for gas safety in cities and towns, and comprehensively carry out special campaigns to improve production safety
- Effectively strengthen risk control and control of hidden dangers, and promote essential indoor security

#### Beijing, Tianjin and Hebei Market

Consolidate the development of Beijing market, strengthen the integration of Tangshan natural gas market and expand the third line market in north China

#### **LNG Business**

- International LNG resources procurement is becoming more mature, successfully completed the first phase of competitive negotiation for base volume of long-term LNG resources
- International trade continued to grow, completing 10 vessels of