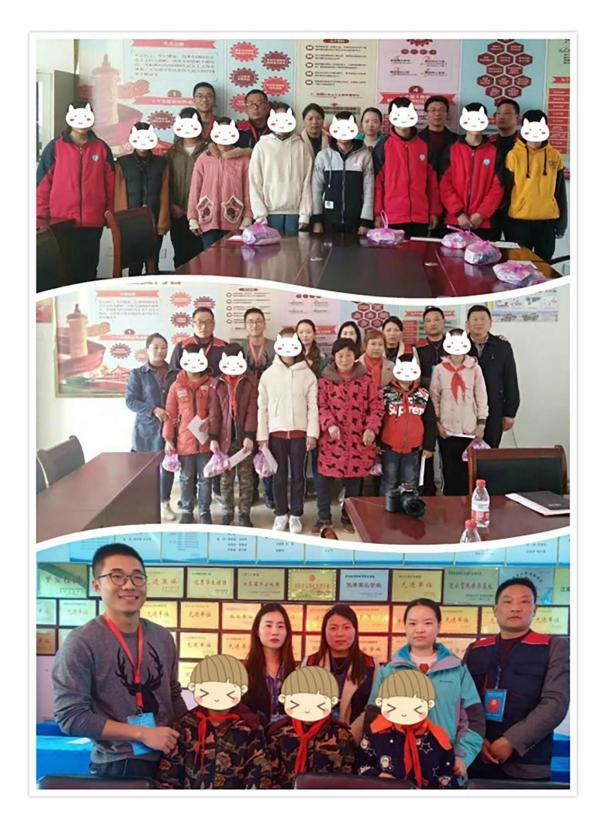

## Changshu Electric Power Holds Education Sponsorship Activity for 17 Consecutive Years

On 22 March, the volunteers of Changshu Electric Power participated in the education sponsorship activity in Lianshui County, Jiangsu. They sent care and materials to the children who are sponsored. The company has held the event for 17 consecutive years.

Over the years, guided by the voluntary service brand of SPIC "Yingshanhong", the company has organized a series of voluntary activities such as "Join Hands to Send Love", sponsored more than

300 underprivileged students through partnership assistance, regular visits and signing of education sponsorship agreements, donated over RMB420,000 to more than 40 schools and offered assistance to Changshu and other poor counties in Lianshui County, Jiangsu. As a state-owned enterprise, it has built a good social image.