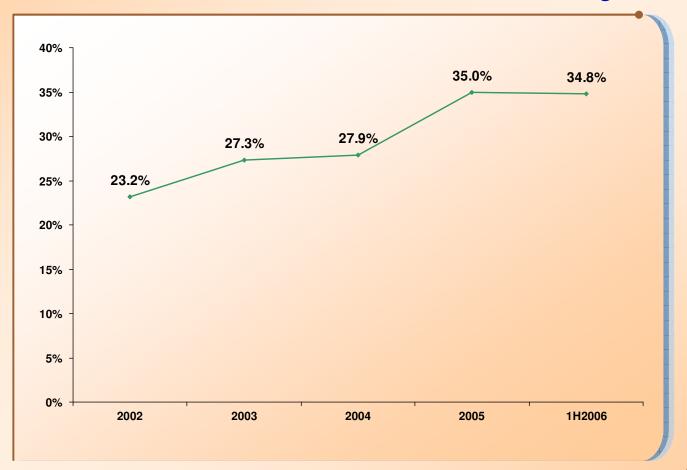

2006       | FY2005   |
|-----------------------------|--------------|----------|
| Cash on hand (million)      | 1,207        | 971      |
| Current ratio (times)       | 6.1          | 3.8      |
| A/R turnover days           | 38           | 40       |
| Trade payable turnover days | 49           | 54       |
| Inventory turnover days     | 43           | 39       |
| Net debt to equity (%)      | Net Cash     | Net Cash |
| Interim dividend per share  |              |          |
| -Ordinary                   | 5.4 HK cents | N/A      |
| -Special                    | 1.0 HK cents | N.A      |













## **Business Review** and Strategies













### **One-stop Garment OEM Solution**

>> Turnover amounted to HK\$835 million, declined yoy by 11%

#### Garment OEM Gross Margin















## **Customer Profile**

#### **OEM Sales by Geographical Regions**



For the six months ended 30 June Comparative figures for 1H2005 in brackets













## **Branded Fashion Retailing**

- Turnover surged by 6.5% to HK\$88 million
- Same store sales grew by 3%
- Network expanded to 317 stores nationwide, as at 30 June 2006
- Sustainable gross profit margin as a truly onestop manufacturer from design, manufacture to retailing

## **Branded Fashion Retailing Gross Margins**















## **Branded Fashion Retailing**

#### Retail Turnover (by brand)















### **Home Textile Business**

- Sales rose by 471.7% to HK\$39 million
- Produced over 800,000 meters of refined home textile fabrics made from a full range of materials















## **Open Forum**