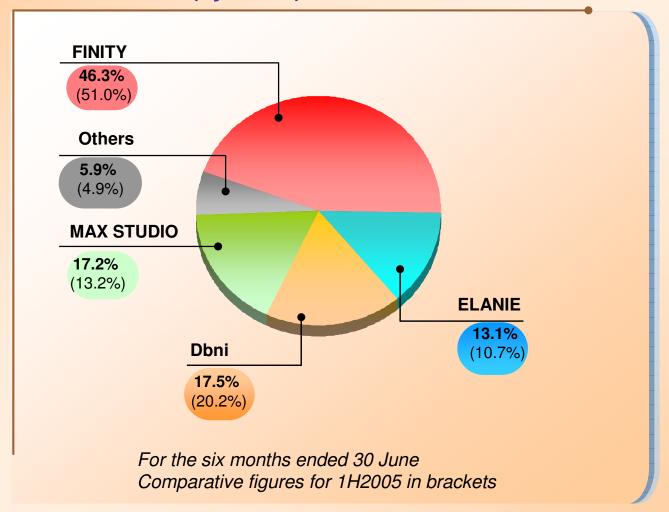

0 HK cents | N.A      |













## **Business Review** and Strategies













### **One-stop Garment OEM Solution**

>> Turnover amounted to HK\$835 million, declined yoy by 11%

#### Garment OEM Gross Margin















## **Customer Profile**

#### **OEM Sales by Geographical Regions**



For the six months ended 30 June Comparative figures for 1H2005 in brackets













## **Branded Fashion Retailing**

- Turnover surged by 6.5% to HK\$88 million
- Same store sales grew by 3%
- Network expanded to 317 stores nationwide, as at 30 June 2006
- Sustainable gross profit margin as a truly onestop manufacturer from design, manufacture to retailing

## **Branded Fashion Retailing Gross Margins**















## **Branded Fashion Retailing**

#### Retail Turnover (by brand)















### **Home Textile Business**

- Sales rose by 471.7% to HK\$39 million
- Produced over 800,000 meters of refined home textile fabrics made from a full range of materials















## **Open Forum**