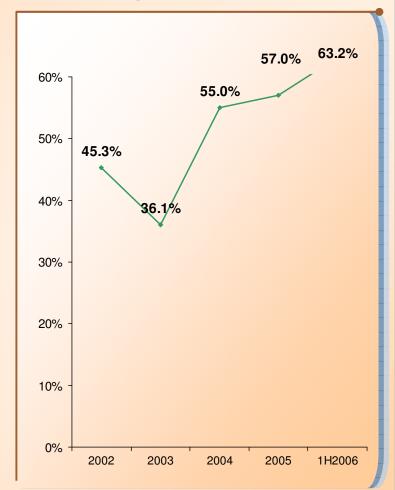

| 5.4 HK cents | N/A      |
| -Special                    | 1.0 HK cents | N.A      |













## **Business Review** and Strategies













### **One-stop Garment OEM Solution**

>> Turnover amounted to HK\$835 million, declined yoy by 11%

#### Garment OEM Gross Margin















## **Customer Profile**

#### **OEM Sales by Geographical Regions**



For the six months ended 30 June Comparative figures for 1H2005 in brackets













## **Branded Fashion Retailing**

- Turnover surged by 6.5% to HK\$88 million
- Same store sales grew by 3%
- Network expanded to 317 stores nationwide, as at 30 June 2006
- Sustainable gross profit margin as a truly onestop manufacturer from design, manufacture to retailing

## **Branded Fashion Retailing Gross Margins**















## **Branded Fashion Retailing**

#### Retail Turnover (by brand)















### **Home Textile Business**

- Sales rose by 471.7% to HK\$39 million
- Produced over 800,000 meters of refined home textile fabrics made from a full range of materials















## **Open Forum**