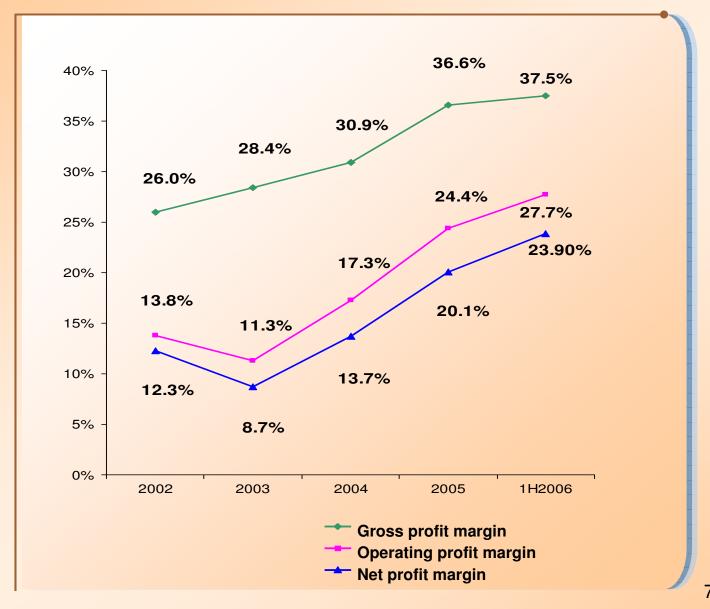

ord stable sales growth
- A new product plant in Hangzhou commenced production in July 2006













## **Financial Highlights**













## **Financial Highlights**

| For the period ended 30 Jun         | 1H2006<br>(HK\$ M) | 1H2005<br>(HK\$ M) | Change<br>(%) |
|-------------------------------------|--------------------|--------------------|---------------|
| Turnover                            | 923                | 1,021              | -9.6          |
| Gross profit                        | 346                | 416                | -16.8         |
| Operating profit                    | 256                | 295                | -13.2         |
| Profit attributable to shareholders | 221                | 240                | -7.9          |













## **Margin Overview**















## **Financial Position**

|                             | 1H2006       | FY2005   |
|-----------------------------|--------------|----------|
| Cash on hand (million)      | 1,207        | 971      |
| Current ratio (times)       | 6.1          | 3.8      |
| A/R turnover days           | 38           | 40       |
| Trade payable turnover days | 49           | 54       |
| Inventory turnover days     | 43           | 39       |
| Net debt to equity (%)      | Net Cash     | Net Cash |
| Interim dividend per share  |              |          |
| -Ordinary                   | 5.4 HK cents | N/A      |
| -Special                    | 1.0 HK cents | N.A      |













## **Business Review** and Strategies













### **One-stop Garment OEM Solution**

>> Turnover amount