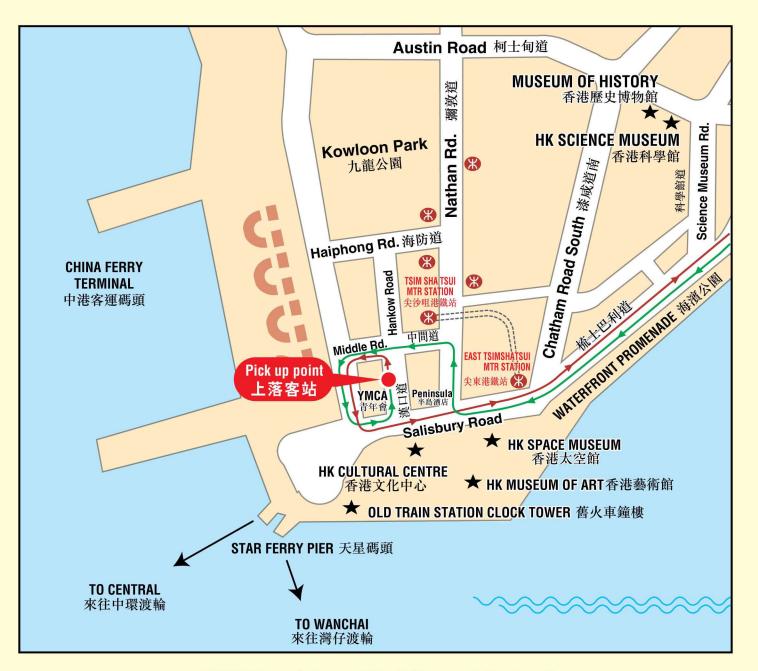

# How To Get To Harbour Grand Kowloon 前往九龍海逸君綽酒店之圖解

For easy access to Harbour Grand Kowloon, we recommend using the following transportation:

- 1. Ferries The hotel is adjacent to the Hunghom Ferry Pier and all ferries to Hunghom leave from the main terminal at North Point (near North Point MTR Station) and take 10 minutes.
- 2. MTR Take the Mass Transit Railway (MTR) to Tsimshatsui (Peninsula Hotel Exit). Take a right turn for Middle Road and then a left turn for Hankow Road, where the Harbour Grand Kowloon shuttle bus departs.

## 3. Complimentary Shuttle Bus Service

- Departs Hankow Road (by YMCA) at approximately 15-minute intervals.

# 5. Taxi or Private Car

- From Hong Kong side, please refer to the route indicated in red above.

閣下可使用下列各種交通工具到達位於紅磡黃埔之九龍海逸君綽酒店:

- 渡海小輪 九龍海逸君綽酒店毗鄰紅磡渡輪碼頭,所有前往紅磡的渡輪
  由北角碼頭(鄰近北角港鐵站)開出,船程約10分鐘。
- 2. 港鐵 乘搭港鐵至尖沙咀站(半島酒店出口),轉右往中間道, 再轉左往漢口道方向,即可到達穿梭巴士上落客站。

## 3. 免費穿梭巴士服務

- 約每15分鐘由漢口道 (青年會旁) 開出直達九龍海逸君綽酒店。
- 4. 公共巴士 乘搭九龍專線小巴2號 (由九龍塘又一城開出) 往黄埔花園;
  - 乘搭九龍專線小巴13號(由九龍塘廣播道開出)往紅磡渡輪碼頭;
  - 乘搭過海隧道巴士115號 (由中環港澳碼頭開出) 往黃埔花園。