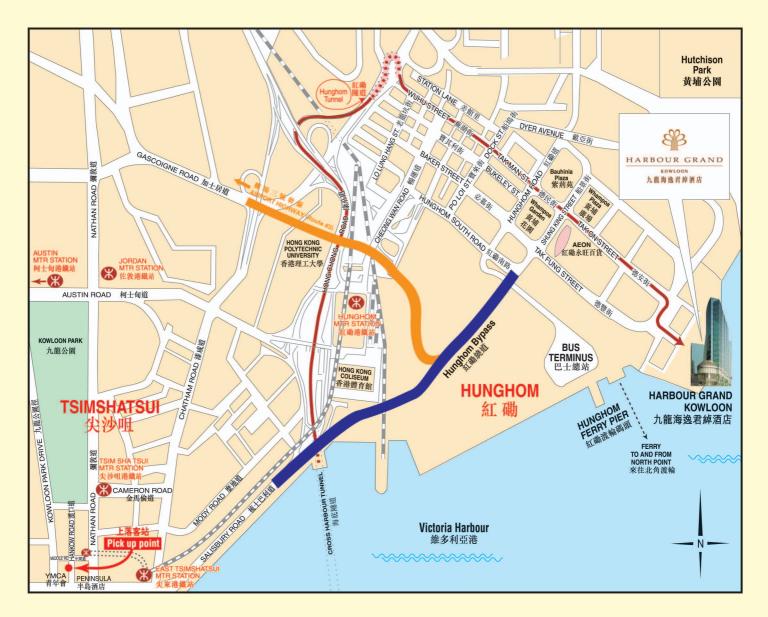

# How To Get To Harbour Grand Kowloon 前往九龍海逸君綽酒店之圖解

For easy access to Harbour Grand Kowloon, we recommend using the following transportation:

- 1. Ferries The hotel is adjacent to the Hunghom Ferry Pier and all ferries to Hunghom leave from the main terminal at North Point (near North Point MTR Station) and take 10 minutes.
- 2. MTR Take the Mass Transit Railway (MTR) to Tsimshatsui (Peninsula Hotel Exit). Take a right turn for Middle Road and then a left turn for Hankow Road, where the Harbour Grand Kowloon shuttle bus departs.

#### 4. Buses - Kowloon Mini Bus No.2

- (from Festival Walk, Kowloon Tong) to Whampoa Garden;
- Kowloon Mini Bus No.13
- (from Broadcast Drive, Kowloon Tong) to Hunghom Ferry Pier;
- Cross Harbour Tunnel Bus No.115
- (from Central Macau Ferry Terminal) to Whampoa Garden.

# 5. Taxi or Private Car

- From Hong Kong side, please refer to the route indicated in red above.

閣下可使用下列各種交通工具到達位於紅磡黃埔之九龍海逸君綽酒店:

- 渡海小輪 九龍海逸君綽酒店毗鄰紅磡渡輪碼頭,所有前往紅磡的渡輪
  由北角碼頭(鄰近北角港鐵站)開出,船程約10分鐘。
- 2. 港鐵 乘搭港鐵至尖沙咀站(半島酒店出口),轉右往中間道, 再轉左往漢口道方向,即可到達穿梭巴士上落客站。

## 3. 免費穿梭巴士服務

- 約每15分鐘由漢口道 (青年會旁) 開出直達九龍海逸君綽酒店。
- 4. 公共巴士 乘搭九龍專線小巴2號 (由九龍塘又一城開出) 往黄埔花園;
  - 乘搭九龍專線小巴13號(由九龍塘廣播道開出)往紅磡渡輪碼頭;
  - 乘搭過海隧道巴士115號 (由中環港澳碼頭開出) 往黃埔花園。

## 5. 計程車或私家車

- 由香港區前來,請參考地圖內紅線指示。

20 Tak Fung Street, Whampoa Garden, Hunghom, Kowloon, Hong Kong 香港九龍紅磡黃埔花園德豐街20號 Tel 電話: (852) 2621 3188 Fax 傳真: (852) 2621 3311 http://www.harbourgrand.com/kowloon

Harbour Grand Kowloon (Owned by Hutchison Hotel Hong Kong Limited) A member of Harbour Plaza Hotels and Resorts