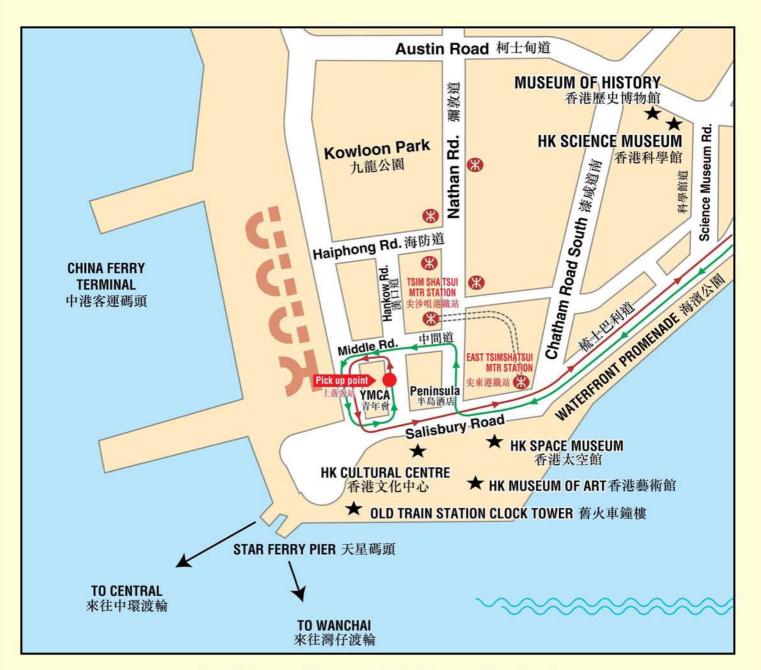

# How To Get To Harbour Grand Kowloon 前往九龍海逸君綽酒店之圖解

For easy access to Harbour Grand Kowloon, we recommend using the following transportation:

- Ferries The hotel is adjacent to the Hunghom Ferry Pier and all ferries to Hunghom leave from the main terminal at North Point (near North Point MTR Station) and take 10 minutes.
- 2. MTR Take the Mass Transit Railway (MTR) to Tsimshatsui (Peninsula Hotel Exit). Take a right turn for Middle Road and then a left turn for Hankow Road, where the Harbour Grand Kowloon shuttle bus departs.

#### 3. Complimentary Shuttle Bus Service

- Departs Hankow Road (beside YMCA) at approximately 10-minute intervals.
- 4. Buses Kowloon Mini Bus No.2
  - (from Festival Walk, Kowloon Tong) to Whampoa Garden;
  - Kowloon Mini Bus No.13
  - (from Broadcast Drive, Kowloon Tong) to Hunghom Ferry Pier;
  - Cross Harbour Tunnel Bus No.115
  - (from Central Macau Ferry Terminal) to Whampoa Garden.

#### 5. Taxi or Private Car

- From Hong Kong side, please refer to the route indicated in red above.

閣下可使用下列各種交通工具到達位於紅磡黃埔之九龍海逸君綽酒店:

- 渡海小輪 九龍海逸君綽酒店毗鄰紅磡渡輪碼頭,所有前往紅磡的渡輪 由北角碼頭(鄰近北角港鐵站)開出,船程約10分鐘。
- 2. 港鐵 乘搭港鐵至尖沙咀站(半島酒店出口),轉右往中間道, 再轉左往漢口道方向,即可到達穿梭巴士上落客站。

#### 5. 計程車或私家車

- 由香港區前來,請參考地圖內紅線指示。

20 Tak Fung Street, Whampoa Garden, Hunghom, Kowloon, Hong Kong 香港九龍紅磡黃埔花園德豐街20號 Tel 電話: (852) 2621 3188 Fax 傳真: (852) 2621 3311 http://www.harbourgrand.com/kowloon

Harbour Grand Kowloon (Owned by Hutchison Hotel Hong Kong Limited) A member of Harbour Plaza Hotels and Resorts