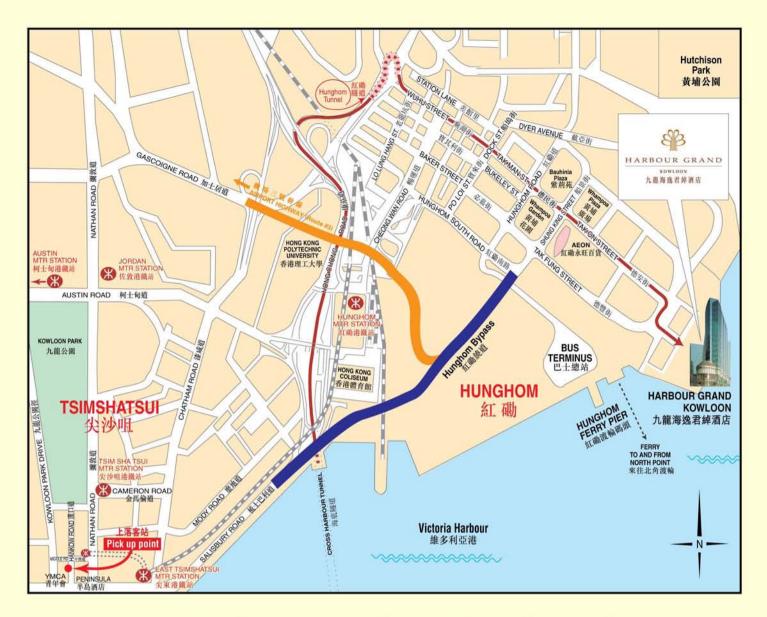

# How To Get To Harbour Grand Kowloon 前往九龍海逸君綽酒店之圖解

For easy access to Harbour Grand Kowloon, we recommend using the following transportation:

- Ferries The hotel is adjacent to the Hunghom Ferry Pier and all ferries to Hunghom leave from the main terminal at North Point (near North Point MTR Station) and take 10 minutes.
- 2. MTR Take the Mass Transit Railway (MTR) to Tsimshatsui (Peninsula Hotel Exit). Take a right turn for Middle Road and then a left turn for Hankow Road, where the Harbour Grand Kowloon shuttle bus departs.

#### 3. Complimentary Shuttle Bus Service

- Departs Hankow Road (beside YMCA) at approximately 10-minute intervals.
- 4. Buses Kowloon Mini Bus No.2
  - (from Festival Walk, Kowloon Tong) to Whampoa Garden;
  - Kowloon Mini Bus No.13
  - (from Broadcast Drive, Kowloon Tong) to Hunghom Ferry Pier;
  - Cross Harbour Tunnel Bus No.115
  - (from Central Macau Ferry Terminal) to Whampoa Garden.

#### 5. Taxi or Private Car

- From Hong Kong side, please refer to the route indicated in red above.

閣下可使用下列各種交通工具到達位於紅磡黃埔之九龍海逸君綽酒店:

- 渡海小輪 九龍海逸君綽酒店毗鄰紅磡渡輪碼頭,所有前往紅磡的渡輪 由北角碼頭(鄰近北角港鐵站)開出,船程約10分鐘。
- 2. 港鐵 乘搭港鐵至尖沙咀站(半島酒店出口),轉右往中間道, 再轉左往漢口道方向,即可到達穿梭巴士上落客站。

#### 5. 計程車或私家車

- 由香港區前來,請參考地圖內紅線指示。

20 Tak Fung Street, Whampoa Garden, Hunghom, Kowloon, Hong Kong 香港九龍紅磡黃埔花園德豐街20號 Tel 電話: (852) 2621 3188 Fax 傳真: (852) 2621 3311 http://www.harbourgrand.com/kowloon

Harbour Grand Kowloon (Owned by Hutchison Hotel Hong Kong Limited) A member of Harbour Plaza Hotels and Resorts