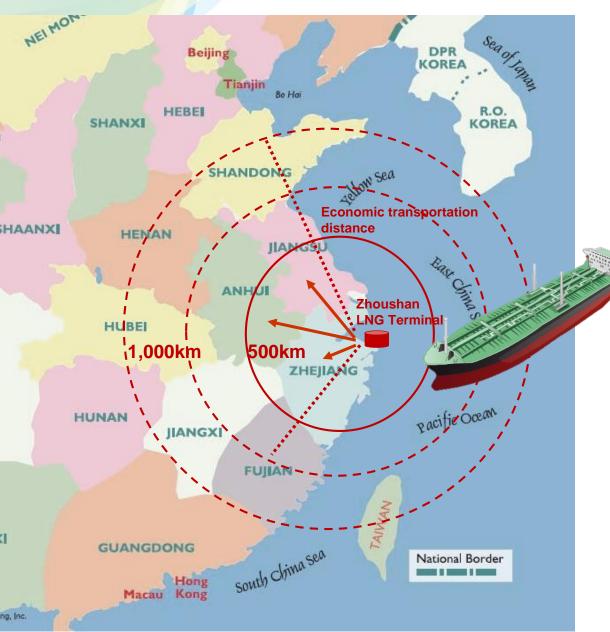

### **Diversify Gas Supply through LNG Import**

≻Our 3 long-term LNG contracts with annual capacity of **1.44million tons** will be imported (equivalent to 2bcm)

➤ 500,000 tons of LNG is expected to be imported in 2H 2018 (equivalent to 700mcm) through Zhoushan LNG Terminal

Already obtained usage timeslots from other

LNG receiving terminals

Securing competitive gas sources for winter demand