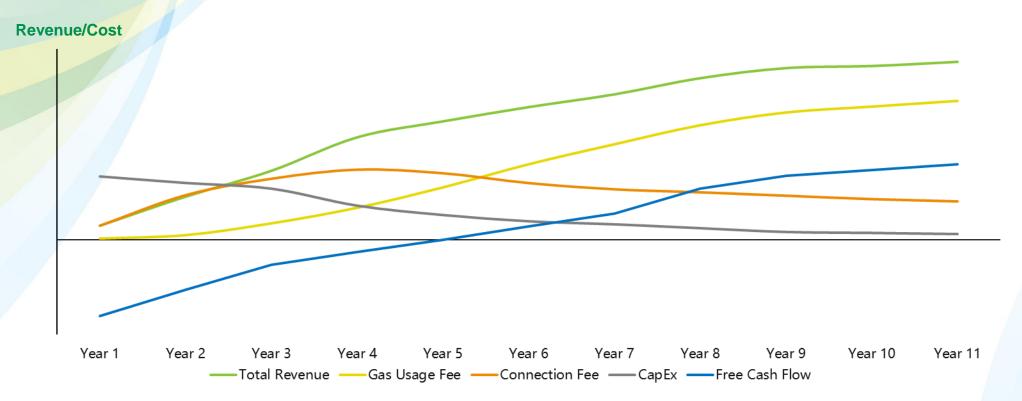

# **Simplified Model for a Typical City-gas Project**

Connection fee dominates in early years when the project companies are signing up new customers

- Gas usage increases as projects mature, becoming the major source of recurring income
- Prior to the completion of the whole pipeline network in cities, revenue will be generated as soon as gas supply becomes available in certain districts. Each connection contract normally takes 6–12 months to complete
- In general, gas projects would generate positive free cash flow after 5 years of operation