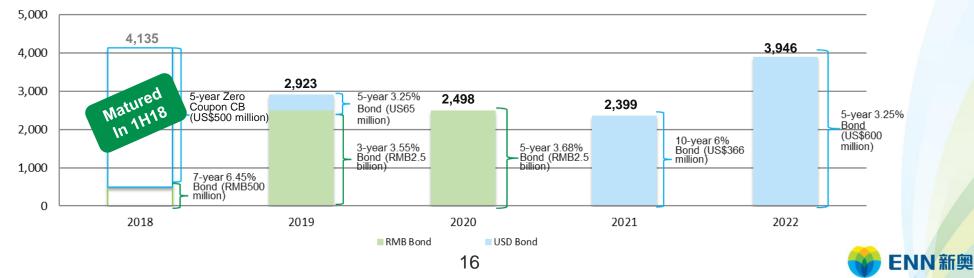

| 8,368                  | -10.0% |
| - Long-term       | 9,658              | 9,699                  | -0.4%  |
| Net Gearing Ratio | 50.8%              | 49.9%                  | 0.9ppt |
| Net Debt/EBITDA   | 1.2x               | 1.3x                   | -0.1x  |

| Rating Agency                    | 1H 2018       | 2017           | 2016            |
|----------------------------------|---------------|----------------|-----------------|
| <b>S&amp;P Global</b><br>Ratings | BBB+ (Stable) | BBB (Positive) | BBB (Stable)    |
| MOODY'S<br>INVESTORS SERVICE     | Baa2 (Stable) | Baa2 (Stable)  | Baa3 (Positive) |
| <b>Fitch</b> Ratings             | BBB (Stable)  | BBB (Stable)   | BBB (Stable)    |



### **Healthy Debt Structure**



#### Diversified Bond Maturity (RMB million)



# **Limited Currency Risk**





### **Growth CAPEX for Strategic Development**



- Expand citygas concessions through M&A, targeting gas projects surrounding existing projects and smallmedium gas distributors
  - Expand operating areas by acquiring development zones and industrial parks at the outskirts of existing projects
- Leveraging on the opportunities brought by energy structure reform, continue to expand natural gas business while comprehensively develop integrated energy business, so as to satisfy customers' demand for clean, efficient and economical energy consumption
   Seize the development window of integrated energy business by signing quality industrial park projects
  - Expand C/I customer base through coal-boilers conversion and small-medium commercial customers develop