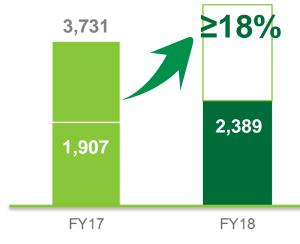

### Gas Sales Dollar Margin in 1H was **0.62/m<sup>3</sup>**

Core Profit Up 25.3%

RMB million

### **Solid Results Achieved**

|                                                                  | 1H 2018 | 1H 2017 | Change |
|------------------------------------------------------------------|---------|---------|--------|
| Key Financial Highlights                                         |         |         |        |
| Revenue (RMB million)                                            | 26,530  | 21,424  | 23.8%  |
| Gross Profit (RMB million)                                       | 4,662   | 3,873   | 20.4%  |
| EBITDA (RMB million)                                             | 4,695   | 3,888   | 20.8%  |
| EBIT (RMB million)                                               | 4,076   | 3,330   | 22.4%  |
| Profit attributable to Shareholders of the Company (RMB million) | 1,782   | 1,649   | 8.1%   |
| Core Profit* (RMB million)                                       | 2,389   | 1,907   | 25.3%  |
| Basic EPS (RMB)                                                  | 1.64    | 1.52    | 7.9%   |