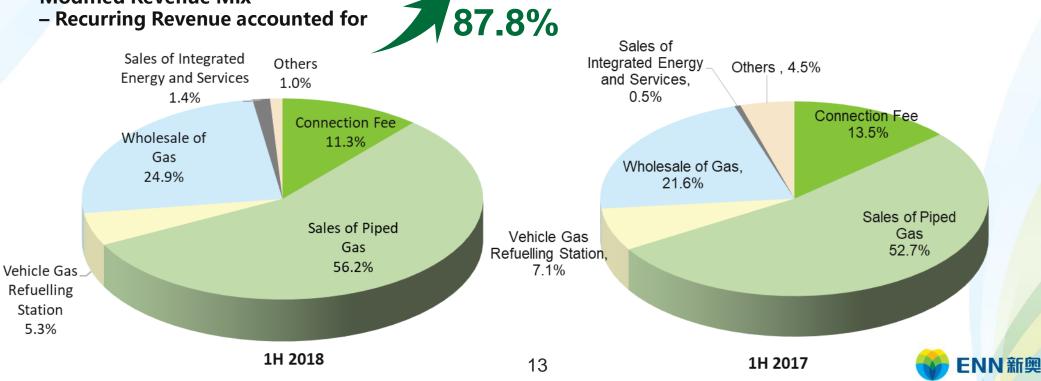

### **Strong Recurring Revenue Growth**

|                                         |         | 1       |        |
|-----------------------------------------|---------|---------|--------|
| (RMB million)                           | 1H 2018 | 1H 2017 | Change |
| Connection Fee                          | 2,988   | 2,897   | 3.1%   |
| Sales of Piped Gas                      | 14,901  | 11,300  | 31.9%  |
| Wholesale of Gas                        | 6,595   | 4,631   | 42.4%  |
| Vehicle Gas Refuelling Stations         | 1,400   | 1,521   | -8.0%  |
| Sales of Integrated Energy and Services | 369     | 98      | 276.5% |
|                                         |         |         |        |

### Modified Revenue Mix