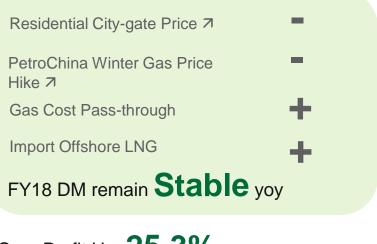

### **Diversify Gas Supply through LNG Import**

≻Our 3 long-term LNG contracts with annual capacity of **1.44million tons** will be imported (equivalent to 2bcm)

➤ 500,000 tons of LNG is expected to be imported in 2H 2018 (equivalent to 700mcm) through Zhoushan LNG Terminal

Already obtained usage timeslots from other

LNG receiving terminals

Securing competitive gas sources for winter demand

### Winter Gas Supply Assurance – Construct or Lease Storage Facilities

≻The 12million m³ storage facilities in Shijiazhuang have been put into operation. The total storage capacity of the Group amounts to 58million m³

### >Strategically construct

large-scale storage facilities in regions with higher gas demand in winter such as Henan, Shandong & Hebei, leverage the capacity for surrounding projects

**Co-construct** gas storage facilities with other gas distributors

Lease storage capacity
from external parties
as third-party storage operators and LNG
terminal invested by ENN Group