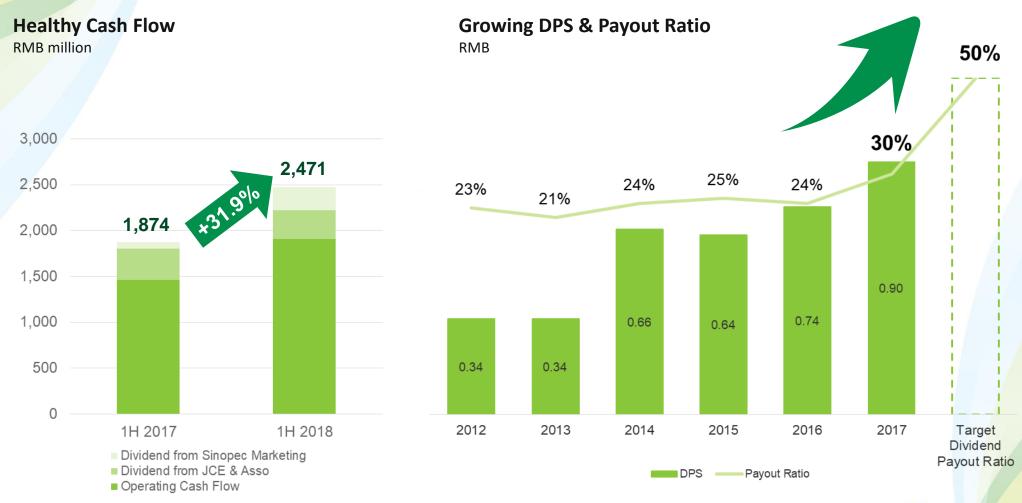

### **Solid Results Achieved**

|                                                                  | 1H 2018 | 1H 2017 | Change |
|------------------------------------------------------------------|---------|---------|--------|
| Key Financial Highlights                                         |         |         |        |
| Revenue (RMB million)                                            | 26,530  | 21,424  | 23.8%  |
| Gross Profit (RMB million)                                       | 4,662   | 3,873   | 20.4%  |
| EBITDA (RMB million)                                             | 4,695   | 3,888   | 20.8%  |
| EBIT (RMB million)                                               | 4,076   | 3,330   | 22.4%  |
| Profit attributable to Shareholders of the Company (RMB million) | 1,782   | 1,649   | 8.1%   |
| Core Profit* (RMB million)                                       | 2,389   | 1,907   | 25.3%  |
| Basic EPS (RMB)                                                  | 1.64    | 1.52    | 7.9%   |

### **Aim at Increasing Return to Shareholders**