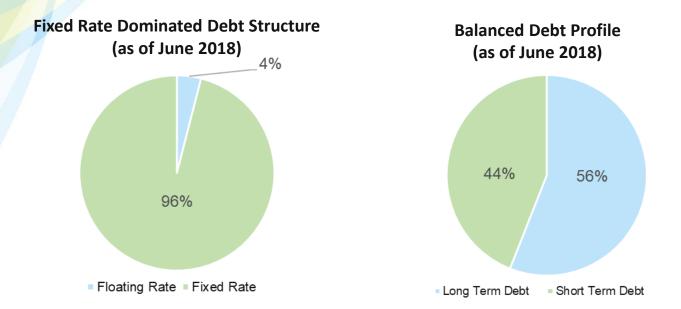

# **Strong Balance Sheet & Liquidity**

| (RMB million)     | As of 30 June 2018 | As of 31 December 2017 | Change |
|-------------------|--------------------|------------------------|--------|
| Cash on Hand      | 6,266              | 7,972                  | -21.4% |
| Total Debt        | 17,186             | 18,067                 | -4.9%  |
| - Short-term      | 7,528              | 8,368                  | -10.0% |
| - Long-term       | 9,658              | 9,699                  | -0.4%  |
| Net Gearing Ratio | 50.8%              | 49.9%                  | 0.9ppt |
| Net Debt/EBITDA   | 1.2x               | 1.3x                   | -0.1x  |

### **Healthy Debt Structure**