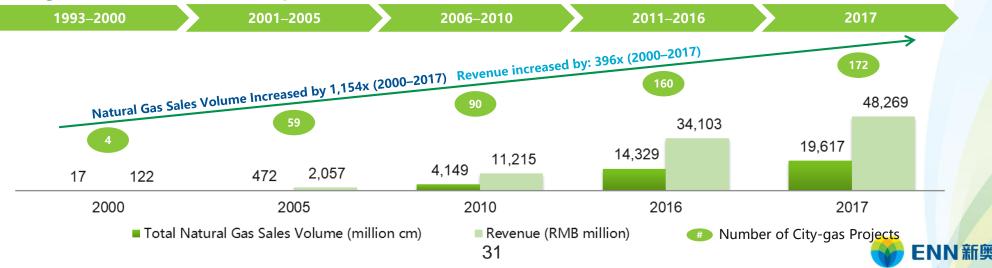

f the First Privately Owned Clean Energy Distributors** in China

#### **Company Overview**

- Established in 1993, ENN is one of the leading privately owned clean energy distributors in the PRC
- ENN's principal business includes sale and distribution of piped gas, investment in, and the operation and management of gas pipeline infrastructure, vehicle/ship gas refuelling stations, Pan-energy stations, sales and wholesale of piped gas, as well as sales of LNG and multiple energy forms. It also develops integrated energy business and wholesale of gas business as, while providing other energy-related services
- ENN was listed on the GEM in 2001 and transferred to the Main Board of HKEX (stock code: 2688) in 2002

#### **Key Business Segments**



#### **Strong and Sustainable Development**



### **Gas Delivery Process**



#### Notes:

(1) Gas delivery using either intermediate pipelines or CNG or LNG trucks.

(2) Customers' pipelines and metres which are not owned by the Group are within the customers' premises and are not highlighted in this diagram.



# **Simplified Model for a Typical City-gas Project**



Connection fee dominates in early years when the project companies are signing up new customers

- Gas usage increases as projects mature, becoming the major source of recurring income
- Prior to the completion of the whole pipeline network in cities, revenue will be generated as soon as gas supply becomes available in certain districts. Each connection contract normally takes 6–12 months to complete
- In general, gas projects would generate positive free cash flow af