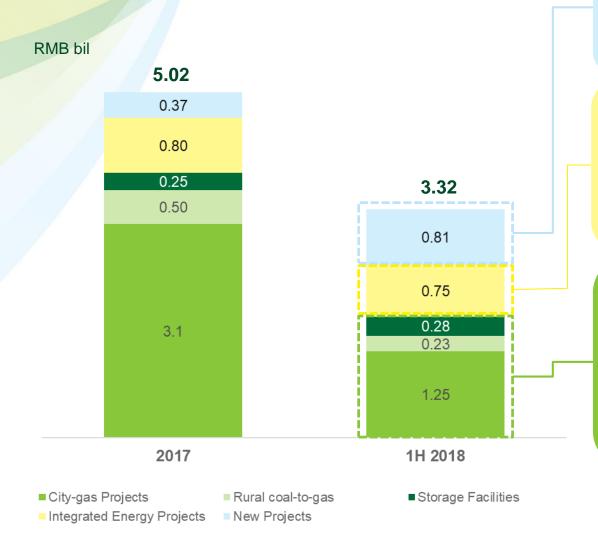

## **Accelerated Development on Integrated Energy Business**

- Revenue UP 276.5% to RMB369million, gross profit significantly increased 354.5% to RMB28million, realized integrated energy sales of 1.0 bil kWh
- > Signed 131 new IE projects with potential energy sales of 36.4 billion kWh/year
- Accumulated 53 projects located outside of ENN city-gas concessions and 71 projects being provincial/nationallevel industrial parks