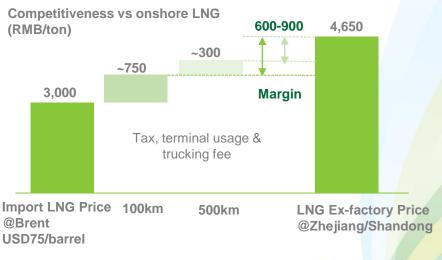

### **Diversify Gas Supply through LNG Import**

≻Our 3 long-term LNG contracts with annual capacity of **1.44million tons** will be imported (equivalent to 2bcm)

➤ 500,000 tons of LNG is expected to be imported in 2H 2018 (equivalent to 700mcm) through Zhoushan LNG Terminal

# Based on an exchange rate of 6.85 RMB/USD

LNG ex-factory price based on SHPGX data on 14 Aug 18