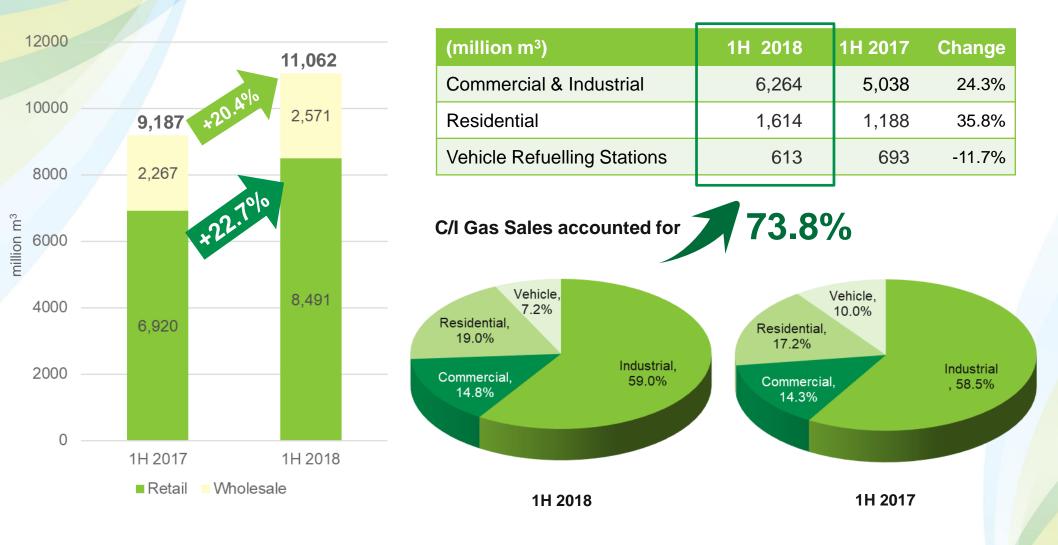

### **Strong Gas Sales Volume Growth**

Total Natural Gas Sales Volume

#### **Retail Gas Sales Volume Breakdown**

### **Growing Customer Base**

|                                                                                   | 1H 2018    | 1H 2017    | Change |
|-----------------------------------------------------------------------------------|------------|------------|--------|
| Number of Piped Gas Customers                                                     |            |            |        |
| New C/I Customers Development (site)                                              | 10,764     | 9,650      | 1,114  |
| Accumulated C/I Customers (site)                                                  | 102,643    | 78,329     | 24,314 |
| Newly Installed Designed Daily Capacity for C/I Customers (m <sup>3</sup> )       | 8,228,222  | 6,957,575  | 18.3%  |
| Accumulated Installed Designed Daily Capacity for C/I Customers (m <sup>3</sup> ) | 96,128,735 | 78,137,551 | 23.0%  |
| New Residential Customers Development (household)                                 | 1,078,407  | 951,180    | 13.4%  |
| Accumulated Residential Customers (household)                                     | 17,299,550 | 15,098,053 | 14.6%  |
|                                                                                   |            |            |        |