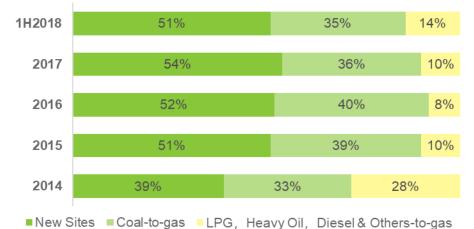

cumulated C/I Customers (site)                                                  | 102,643    | 78,329     | 24,314 |
| Newly Installed Designed Daily Capacity for C/I Customers (m <sup>3</sup> )       | 8,228,222  | 6,957,575  | 18.3%  |
| Accumulated Installed Designed Daily Capacity for C/I Customers (m <sup>3</sup> ) | 96,128,735 | 78,137,551 | 23.0%  |
| New Residential Customers Development (household)                                 | 1,078,407  | 951,180    | 13.4%  |
| Accumulated Residential Customers (household)                                     | 17,299,550 | 15,098,053 | 14.6%  |
|                                                                                   |            |            |        |

#### **New C/I Customers Breakdown**

(by installed capacity m<sup>3</sup>)



#### New Residential Customers Breakdown



New Buildings Old Buildings Rural Scattered Coal Replacement

**ENN新興** 

### **Strong Gas Sales Volume Growth**

Total Natural Gas Sales Volume

#### **Retail Gas Sales Volume Breakdown**





# **Dollar Margin Analysis**

| ASP & Gas Cost (RMB/m <sup>3</sup> ) | 1H 2018 | 2017 | 1H 2017 |
|--------------------------------------|---------|------|---------|
| Residential                          | 2.65    | 2.66 | 2.64    |
| Commercial & Industrial              | 3.07    | 2.92 | 2.95    |
| CNG Station                          | 3.90    | 3.68 | 3.68    |
| LNG Station                          | 3.94    | 3.35 | 3.14    |
| ASP                                  | 3.05    | 2.94 | 2.95    |
| Average Cost                         | 2.37    | 2.2