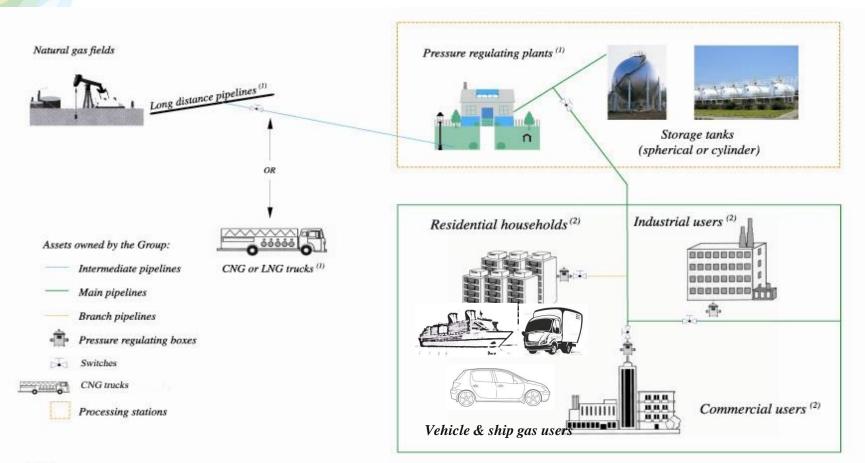

### **Gas Delivery Process**

#### Notes:

(1) Gas delivery using either intermediate pipelines or CNG or LNG trucks.

(2) Customers' pipelines and metres which are not owned by the Group are within the customers' premises and are not highlighted in this diagram.