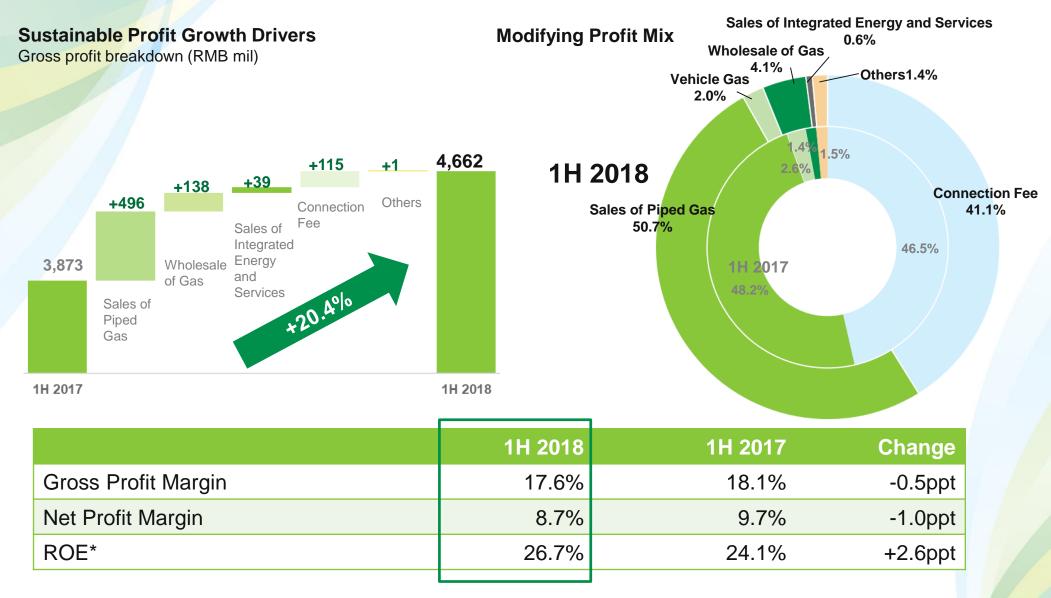

### **Solid Results Achieved**

|                                                                  | 1H 2018 | 1H 2017 | Change |
|------------------------------------------------------------------|---------|---------|--------|
| Key Financial Highlights                                         |         |         |        |
| Revenue (RMB million)                                            | 26,530  | 21,424  | 23.8%  |
| Gross Profit (RMB million)                                       | 4,662   | 3,873   | 20.4%  |
| EBITDA (RMB million)                                             | 4,695   | 3,888   | 20.8%  |
| EBIT (RMB million)                                               | 4,076   | 3,330   | 22.4%  |
| Profit attributable to Shareholders of the Company (RMB million) | 1,782   | 1,649   | 8.1%   |
| Core Profit* (RMB million)                                       | 2,389   | 1,907   | 25.3%  |
| Basic EPS (RMB)                                                  | 1.64    | 1.52    | 7.9%   |

# **High Quality Profit Structure**

\* Stripped out one-off items including other gains & losses and share based payment expenses