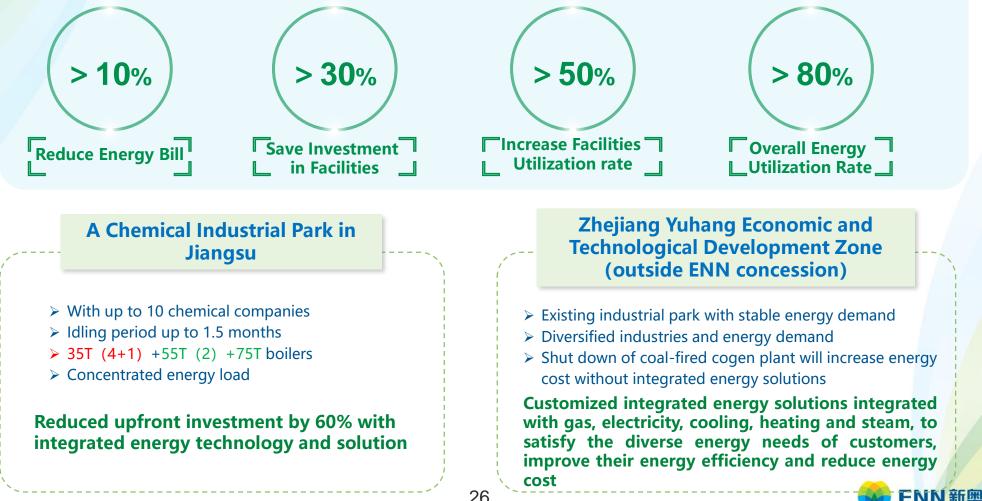

### **Technological Advantages Create Differentiation and Competitiveness (1/2)**

- In the context of energy reform, companies with technological advantages will be able to take initiatives and win more opportunities
- Major technological features and competitiveness: Integrated energy solutions which are demand sidedriven, tailor-made for customers which is most cost-efficient

Lower upfront investment, enhance operating efficiency and effectiveness, reduce ongoing opex – create an all-win situation