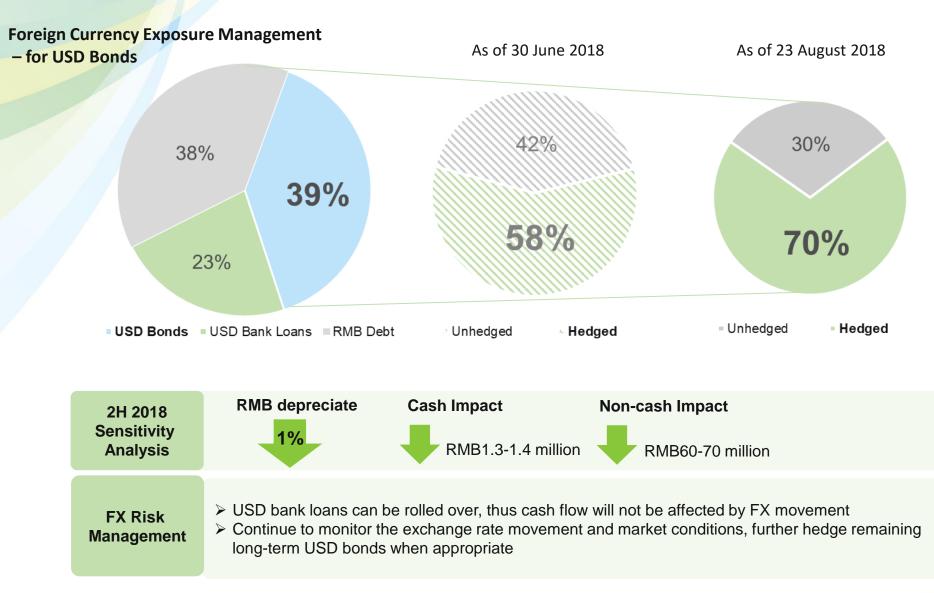

| -10.0% |
| - Long-term       | 9,658              | 9,699                  | -0.4%  |
| Net Gearing Ratio | 50.8%              | 49.9%                  | 0.9ppt |
| Net Debt/EBITDA   | 1.2x               | 1.3x                   | -0.1x  |

| Rating Agency                    | 1H 2018       | 2017           | 2016            |
|----------------------------------|---------------|----------------|-----------------|
| <b>S&amp;P Global</b><br>Ratings | BBB+ (Stable) | BBB (Positive) | BBB (Stable)    |
| MOODY'S<br>INVESTORS SERVICE     | Baa2 (Stable) | Baa2 (Stable)  | Baa3 (Positive) |
| <b>Fitch</b> Ratings             | BBB (Stable)  | BBB (Stable)   | BBB (Stable)    |



### **Healthy Debt Structure**



#### Diversified Bond Maturity (RMB million)



# **Limited Currency Risk**





### **Growth CAPEX for Strategic Development**



- Expand citygas concessions through M&A, targeting gas projects surrounding existing projects and smallmedium gas distributors
  - Expand operating areas by acquiring development zones and industrial parks at the outskirts of existing projects
- Leveraging on the opportunities brought by energy structure reform, continue to expand natural gas business while comprehensively develop integrated energy business, so as to satisfy customers' demand for clean, efficient and economical energy consumption
   Seize the development window of integrated energy business by signing quality industrial park projects
  - Expand C/I customer base through coal-boilers conversion and small-medium commercial customers development
  - Increase penetration r