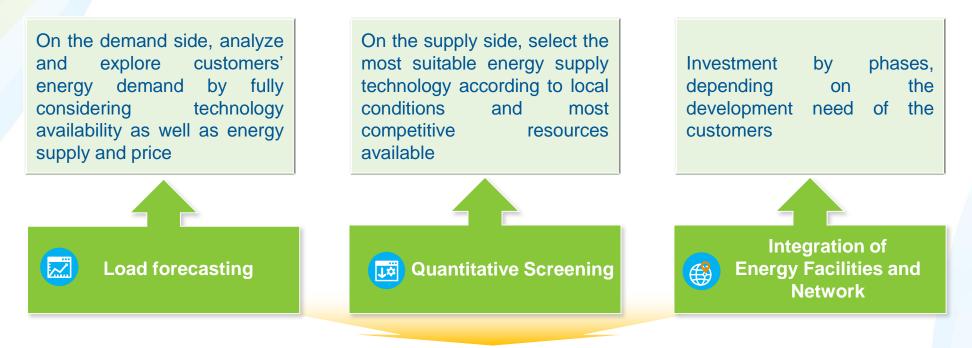

### **Technological Advantages Create Differentiation and Competitiveness (1/2)**

- In the context of energy reform, companies with technological advantages will be able to take initiatives and win more opportunities
- Major technological features and competitiveness: Integrated energy solutions which are demand sidedriven, tailor-made for customers which is most cost-efficient

Lower upfront investment, enhance operating efficiency and effectiveness, reduce ongoing opex – create an all-win situation

#### **Technological Advantages Create Differentiation and Competitiveness** (2/2)

**Realizes business model from single station to a network, represents the development direction** of energy sharing economy, releases the energy sources/ times/locations/ facilities multidimensional value sharing