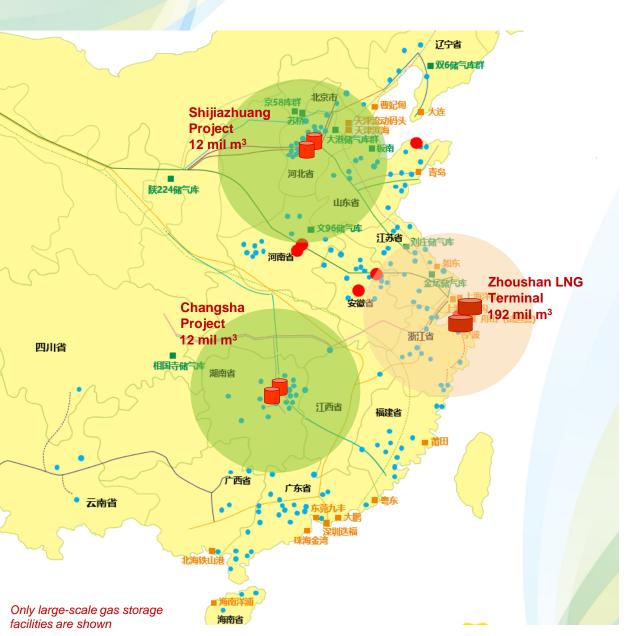

### Winter Gas Supply Assurance – Construct or Lease Storage Facilities

≻The 12million m³ storage facilities in Shijiazhuang have been put into operation. The total storage capacity of the Group amounts to 58million m³

### >Strategically construct

large-scale storage facilities in regions with higher gas demand in winter such as Henan, Shandong & Hebei, leverage the capacity for surrounding projects

**Co-construct** gas storage facilities with other gas distributors

Lease storage capacity
from external parties
as third-party storage operators and LNG
terminal invested by ENN Group