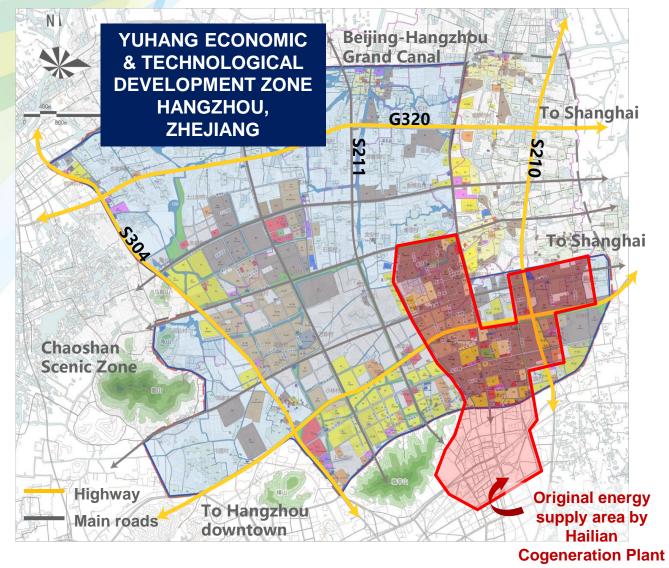

### **Integrated Energy Project Highlight - YUHANG Project**

### National-level

industrial park spanning over 77 km<sup>2</sup>

- Quality C/I customers profile comprising of over 200 Fortune 500 multinational companies including Sanofi, Novartis, Eli Lilly, Hitach, etc. and leading domestic companies
- Annual steam consumption potential **1.2** million
  - tons & electricity demand 200 million kWh
- Break through existing citygas concession barrier