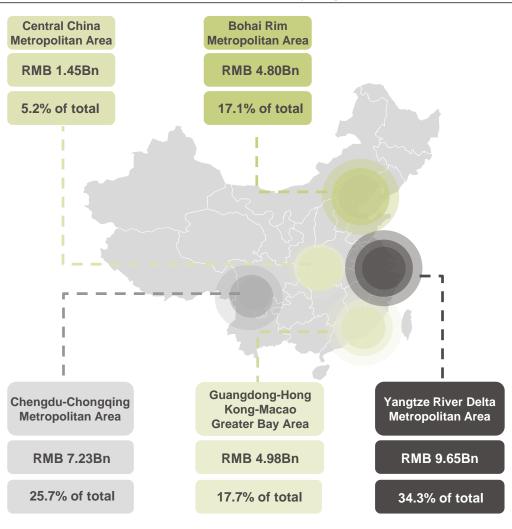

lts | V. Fantasia's responsibility              |
| A          | 2) Sound Financial Position | VI. Outlook                               |
|            | 3) Targeted Investments     |                                           |
| H          | 4) Efficient Operations     |                                           |
| Z          |                             |                                           |
| A          |                             |                                           |
| 10 B.C. 17 |                             |                                           |

# Part 1

## **Results Highlights**

### **2021 Interim Results Highlights**





# Part 2

**Results Review** 



# **Robust Operating Results**

\_

花样年



#### Breakdown of Contracted Sales in 2021 1H by Region



### **Steady Increase in Revenue and Earnings**





Net Profit RMB MM 1,751 1,502 YoY Growth: 9.5% 1,168 277

2020

1H2020

2019

2018

303

1H2021

Net Profit Attributable to Owners of the Company





### Simultaneous Advancement of "Property Development + Community Service"



FANTALLA

#### **Property Development Revenue**

- 76.5% of total revenue
- Increase of 26.3% year over year, becoming the catalyst of future income growth

#### Community Service and Other Income<sup>(1)</sup>

- 23.5% of total revenue
- · Becomes the "stabilizer" of cash inflow



### RMB MM



## **Sound Financial Position**

### **Solid Financials**

| RMB MM                 | 2017   | 2018   | 2019   | 2020   | 1H 2021 |
|------------------------|--------|--------|--------|--------|---------|
| Bank balanc