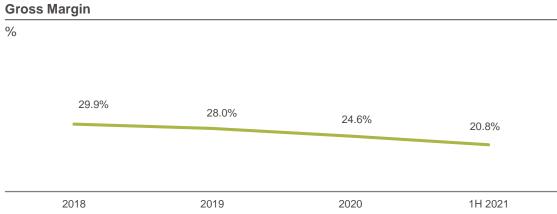

#### **Property Development Revenue**

- 76.5% of total revenue
- Increase of 26.3% year over year, becoming the catalyst of future income growth

#### Community Service and Other Income<sup>(1)</sup>

- 23.5% of total revenue
- · Becomes the "stabilizer" of cash inflow