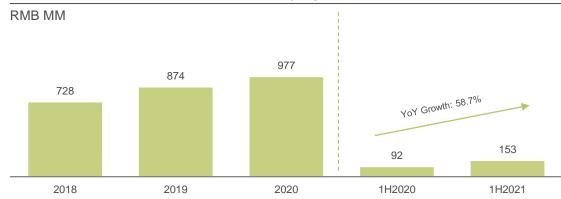

### **Steady Increase in Revenue and Earnings**

Net Profit RMB MM 1,751 1,502 YoY Growth: 9.5% 1,168 277

2020

1H2020

2019

2018

303

1H2021

Net Profit Attributable to Owners of the Company