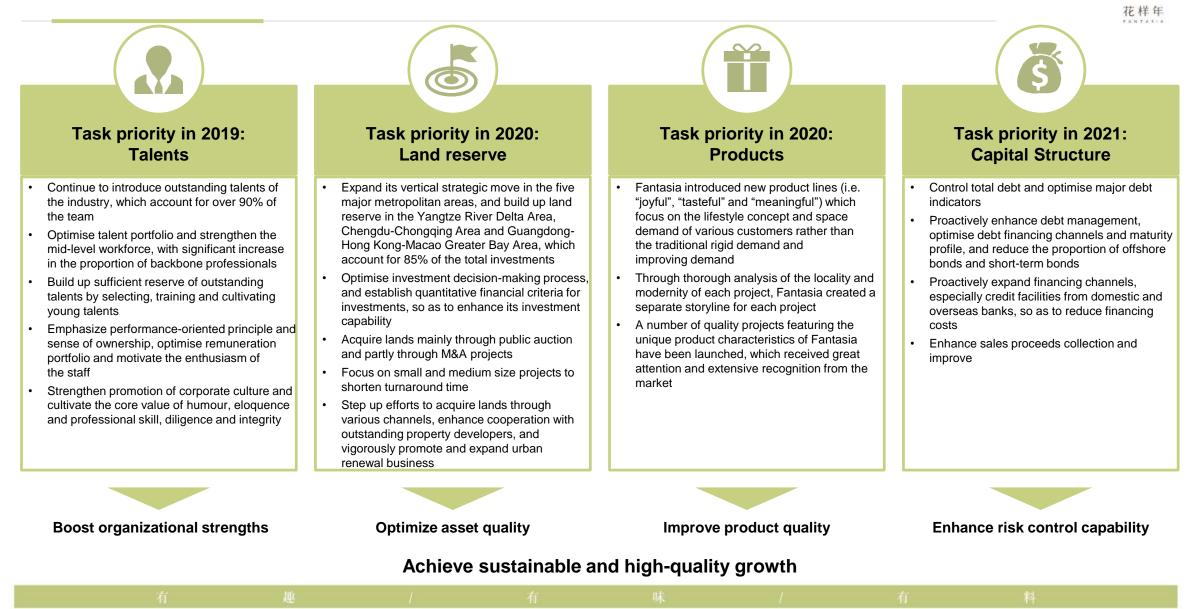

### Since 2019, the Group has acquired 32 parcels of land in total, achieving notable results in building up new land bank

| Expand its vertical strategic move in all five major metropolitan areas, with heavy investments in the Yangtze River Delta Metropolitan Area, Chengdu-                             | Areas prioritised                            | Cities prioritised (number in parentheses indicates the number of lands new acquired from 2019 until now) |
|------------------------------------------------------------------------------------------------------------------------------------------------------------------------------------|----------------------------------------------|-----------------------------------------------------------------------------------------------------------|
| Chongqing Metropolitan Area, Guangdong-Hong Kong-Macao Greater Bay<br>Area and Jing-Jin-Ji Metropolitan Area                                                                       | Yangtze River Delta Metropolitan<br>Area (9) | Ningbo (3), Hangzhou (2), Nanjing (1), Shaoxing (1), Nantong (1), Yangzhou (1)                            |
| <ul> <li>Strategically expand into Ningbo, Hangzhou, Shaoxing, Nantong,<br/>Yangzhou, Chongqing, Foshan, Beijing, Zhengzhou and other economically<br/>developed cities</li> </ul> | Chengdu-Chongqing Metropolitan<br>Area (12)  | Chengdu (9), Chongqing (3)                                                                                |
| Acquire lands primarily through public auctions and partly through                                                                                                                 | Greater Bay Area (4)                         | Foshan (4)                                                                                                |
| M&A projects                                                                                                                                                                       | Jing-Jin-Ji Metropolitan Area (6)            | Beijing (3), Tianjin (1), Qingdao (1), Zhangjiakou (1)                                                    |
| Focus on small and medium-size projects, with an average GFA of 180,000 sq.m., so as to shorten turnaround time                                                                    | Central China Metropolitan Area (1)          | Zhengzhou (1)                                                                                             |

## Strategy I: Public auction and merger & acquisition - targeted acquisition of high-turnover projects

- **Targeted land acquisition:** Optimise investment decisionmaking process and establish quantitative financial criteria for investments to achieve more accurate analysis on projects
- Clear-defined land profile: Plot ratio ≤ 2.5: potential for product premium growth; aggregate land price of less than RMB1.5 billion and land reserve of less than 150,000 sq.m.: quick turnaround strategy
- Sticking to "5+N" regional strategy: 5 core strategic areas + N
   = 20 targeted cities
- **Strong alliances:** Strengthen cooperation with outstanding developers, and share resources through strong alliances

## Strategy II: Urban renewal – acquisition of quality lands in the Greater Bay Area

- **Consolidation:** Continue to solidify its leading position in urban renewal sector in Shenzhen and Dongguan
- **Expansion:** Strengthen advantages in acquisition of urban renewal projects and explore projects in the Greater Bay Area (ex-Shenzhen)
- Acceleration: Accelerate project turnaround time and provide highquality sales projects

# Strategy III: Renovation of old buildings - showcasing product premium potentials

- **Revenue enhancement**: Acquire old buildings in premium areas of the first-tier cities to create lucrative investment return through old building renovation and upgrading and our brand effect
- Successful cases: Shanghai Wunan project, Shanghai Luwan project
- Target cities: Beijing, Shanghai, Guangzhou, Shenzhen, Chengdu, Wuhan