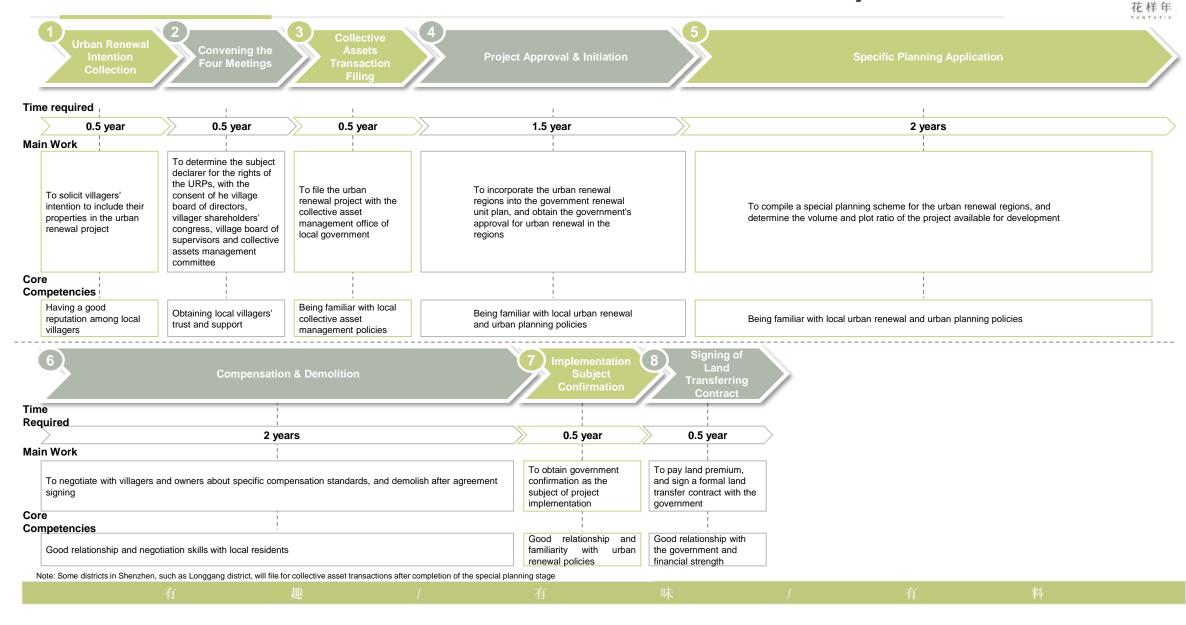

# Part 3

Land Bank and Urban Renewal Projects

花样年

- As of 30 June 2021, the planned land bank GFA of the Group was 38.43 MM m<sup>2</sup> including:
- 17.49 MM m<sup>2</sup> of confirmed GFA where the land bank is concentrated in five major metropolitan areas of China, with first- and second-tier cities accounting for over 90%

.

• 20.94 MM m<sup>2</sup> of land bank is situated in Guangdong-Hong Kong-Macao Greater Bay Area, especially in the six core cities

| Bohai Rim Metropo                                                                            | litan Area                                                                                                                  |                                                | and the                                                                                                                                                                                                                                                                                                                                                                                                                                                                                                                                                                                                                                                                                                                                                                                                                                                                                                                                                                                                                                                                                                                                                                                                                                                                                                                                                                                                                                                                                                                                                                                                                                                                                                                                                                                                                                                                                                                                                                                                                                                                                                                                                                                                                                                                                                                                                                                                                                                                                                                                                                                                                                                                                                                                                                                                                                                                                                                                                         |                                                                                      |                                                  |
|----------------------------------------------------------------------------------------------|-----------------------------------------------------------------------------------------------------------------------------|------------------------------------------------|-----------------------------------------------------------------------------------------------------------------------------------------------------------------------------------------------------------------------------------------------------------------------------------------------------------------------------------------------------------------------------------------------------------------------------------------------------------------------------------------------------------------------------------------------------------------------------------------------------------------------------------------------------------------------------------------------------------------------------------------------------------------------------------------------------------------------------------------------------------------------------------------------------------------------------------------------------------------------------------------------------------------------------------------------------------------------------------------------------------------------------------------------------------------------------------------------------------------------------------------------------------------------------------------------------------------------------------------------------------------------------------------------------------------------------------------------------------------------------------------------------------------------------------------------------------------------------------------------------------------------------------------------------------------------------------------------------------------------------------------------------------------------------------------------------------------------------------------------------------------------------------------------------------------------------------------------------------------------------------------------------------------------------------------------------------------------------------------------------------------------------------------------------------------------------------------------------------------------------------------------------------------------------------------------------------------------------------------------------------------------------------------------------------------------------------------------------------------------------------------------------------------------------------------------------------------------------------------------------------------------------------------------------------------------------------------------------------------------------------------------------------------------------------------------------------------------------------------------------------------------------------------------------------------------------------------------------------------|--------------------------------------------------------------------------------------|--------------------------------------------------|
| City                                                                                         | GFA (m <sup>2</sup> )                                                                                                       | %                                              | Yangtze River D                                                                                                                                                                                                                                                                                                                                                                                                                                                                                                                                                                                                                                                                                                                                                                                                                                                                                                                                                                                                                                                                                                                                                                                                                                                                                                                                                                                                                                                                                                                                                                                                                                                                                                                                                                                                                                                                                                                                                                                                                                                                                                                                                                                                                                                                                                                                                                                                                                                                                                                                                                                                                                                                                                                                                                                                                                                                                                                                                 | Delta Metropolitan Area                                                              |                                                  |
| Beijing                                                                                      | 416,158                                                                                                                     | 1.08%                                          | City                                                                                                                                                                                                                                                                                                                                                                                                                                                                                                                                                                                                                                                                                                                                                                                                                                                                                                                                                                                                                                                                                                                                                                                                                                                                                                                                                                                                                                                                                                                                                                                                                                                                                                                                                                                                                                                                                                                                                                                                                                                                                                                                                                                                                                                                                                                                                                                                                                                                                                                                                                                                                                                                                                                                                                                                                                                                                                                                                            | GFA (m <sup>2</sup> )                                                                | %                                                |
| Tianjin                                                                                      | 368,629                                                                                                                     | 0.96%                                          | Nanjing                                                                                                                                                                                                                                                                                                                                                                                                                                                                                                                                                                                                                                                                                                                                                                                                                                                                                                                                                                                                                                                                                                                                                                                                                                                                                                                                                                                                                                                                                                                                                                                                                                                                                                                                                                                                                                                                                                                                                                                                                                                                                                                                                                                                                                                                                                                                                                                                                                                                                                                                                                                                                                                                                                                                                                                                                                                                                                                                                         | 176,303                                                                              | 0.46%                                            |
| Baoding                                                                                      | 64,525                                                                                                                      | 0.17%                                          | Hangzhou                                                                                                                                                                                                                                                                                                                                                                                                                                                                                                                                                                                                                                                                                                                                                                                                                                                                                                                                                                                                                                                                                                                                                                                                                                                                                                                                                                                                                                                                                                                                                                                                                                                                                                                                                                                                                                                                                                                                                                                                                                                                                                                                                                                                                                                                                                                                                                                                                                                                                                                                                                                                                                                                                                                                                                                                                                                                                                                                                        | 515,206                                                                              | 1.349                                            |
| Zhangjiakou                                                                                  | 527,641                                                                                                                     | 1.37%                                          | Ningbo                                                                                                                                                                                                                                                                                                                                                                                                                                                                                                                                                                                                                                                                                                                                                                                                                                                                                                                                                                                                                                                                                                                                                                                                                                                                                                                                                                                                                                                                                                                                                                                                                                                                                                                                                                                                                                                                                                                                                                                                                                                                                                                                                                                                                                                                                                                                                                                                                                                                                                                                                                                                                                                                                                                                                                                                                                                                                                                                                          | 533,236                                                                              | 1.39%                                            |
| Qingdao                                                                                      | 5,592,926                                                                                                                   | 14.55%                                         | Shaoxing                                                                                                                                                                                                                                                                                                                                                                                                                                                                                                                                                                                                                                                                                                                                                                                                                                                                                                                                                                                                                                                                                                                                                                                                                                                                                                                                                                                                                                                                                                                                                                                                                                                                                                                                                                                                                                                                                                                                                                                                                                                                                                                                                                                                                                                                                                                                                                                                                                                                                                                                                                                                                                                                                                                                                                                                                                                                                                                                                        | 385,377                                                                              | 1.00%                                            |
| Subtotal                                                                                     | 6,969,879                                                                                                                   | 18.14%                                         | Nantong                                                                                                                                                                                                                                                                                                                                                                                                                                                                                                                                                                                                                                                                                                                                                                                                                                                                                                                                                                                                                                                                                                                                                                                                                                                                                                                                                                                                                                                                                                                                                                                                                                                                                                                                                                                                                                                                                                                                                                                                                                                                                                                                                                                                                                                                                                                                                                                                                                                                                                                                                                                                                                                                                                                                                                                                                                                                                                                                                         | 241,875                                                                              | 0.63%                                            |
|                                                                                              |                                                                                                                             |                                                | Beijing                                                                                                                                                                                                                                                                                                                                                                                                                                                                                                                                                                                                                                                                                                                                                                                                                                                                                                                                                                                                                                                                                                                                                                                                                                                                                                                                                                                                                                                                                                                                                                                                                                                                                                                                                                                                                                                                                                                                                                                                                                                                                                                                                                                                                                                                                                                                                                                                                                                                                                                                                                                                                                                                                                                                                                                                                                                                                                                                                         | 199,389                                                                              | 0.529                                            |
| Central China Metro                                                                          | politan Area                                                                                                                |                                                | Zhangjiakou Tianjin Subtotal                                                                                                                                                                                                                                                                                                                                                                                                                                                                                                                                                                                                                                                                                                                                                                                                                                                                                                                                                                                                                                                                                                                                                                                                                                                                                                                                                                                                                                                                                                                                                                                                                                                                                                                                                                                                                                                                                                                                                                                                                                                                                                                                                                                                                                                                                                                                                                                                                                                                                                                                                                                                                                                                                                                                                                                                                                                                                                                                    | 2,051,386                                                                            | 5.34%                                            |
|                                                                                              | GFA (m <sup>2</sup> )                                                                                                       | %                                              | Baoding • Qingdao                                                                                                                                                                                                                                                                                                                                                                                                                                                                                                                                                                                                                                                                                                                                                                                                                                                                                                                                                                                                                                                                                                                                                                                                                                                                                                                                                                                                                                                                                                                                                                                                                                                                                                                                                                                                                                                                                                                                                                                                                                                                                                                                                                                                                                                                                                                                                                                                                                                                                                                                                                                                                                                                                                                                                                                                                                                                                                                                               |                                                                                      |                                                  |
| City                                                                                         |                                                                                                                             |                                                |                                                                                                                                                                                                                                                                                                                                                                                                                                                                                                                                                                                                                                                                                                                                                                                                                                                                                                                                                                                                                                                                                                                                                                                                                                                                                                                                                                                                                                                                                                                                                                                                                                                                                                                                                                                                                                                                                                                                                                                                                                                                                                                                                                                                                                                                                                                                                                                                                                                                                                                                                                                                                                                                                                                                                                                                                                                                                                                                                                 |                                                                                      |                                                  |
| City<br>Wuhan                                                                                | . ,                                                                                                                         | 2.96%                                          | have a factor of the second se                                                                                                                                                                                                                                                                                                                                                                                                                                                                                                                                                                                                                                                                                                                                                                                                                                  |                                                                                      |                                                  |
| Wuhan<br>Zhengzhou                                                                           | 1,136,893<br>149,785                                                                                                        | 2.96%<br>0.39%                                 |                                                                                                                                                                                                                                                                                                                                                                                                                                                                                                                                                                                                                                                                                                                                                                                                                                                                                                                                                                                                                                                                                                                                                                                                                                                                                                                                                                                                                                                                                                                                                                                                                                                                                                                                                                                                                                                                                                                                                                                                                                                                                                                                                                                                                                                                                                                                                                                                                                                                                                                                                                                                                                                                                                                                                                                                                                                                                                                                                                 |                                                                                      |                                                  |
| Wuhan                                                                                        | 1,136,893                                                                                                                   |                                                |                                                                                                                                                                                                                                                                                                                                                                                                                                                                                                                                                                                                                                                                                                                                                                                                                                                                                                                                                                                                                                                                                                                                                                                                                                                                                                                                                                                                                                                                                                                                                                                                                                                                                                                                                                                                                                                                                                                                                                                                                                                                                                                                                                                                                                                                                                                                                                                                                                                                                                                                                                                                                                                                                                                                                                                                                                                                                                                                                                 | ng Kong-Macao Greater Bay                                                            | Area                                             |
| Wuhan<br>Zhengzhou                                                                           | 1,136,893<br>149,785                                                                                                        | 0.39%                                          | Zhengzhou • Yangzhou Nantong Guangdong-Ho<br>City                                                                                                                                                                                                                                                                                                                                                                                                                                                                                                                                                                                                                                                                                                                                                                                                                                                                                                                                                                                                                                                                                                                                                                                                                                                                                                                                                                                                                                                                                                                                                                                                                                                                                                                                                                                                                                                                                                                                                                                                                                                                                                                                                                                                                                                                                                                                                                                                                                                                                                                                                                                                                                                                                                                                                                                                                                                                                                               | ng Kong-Macao Greater Bay<br>GFA (m²)                                                | v Area<br>%                                      |
| Wuhan<br>Zhengzhou<br>Subtotal                                                               | 1,136,893<br>149,785<br><b>1,286,678</b>                                                                                    | 0.39%                                          | Zhengzhou Yangzhou Nantong<br>Wuhan Nanjing Ningbo<br>Shaoxing Shenzhen                                                                                                                                                                                                                                                                                                                                                                                                                                                                                                                                                                                                                                                                                                                                                                                                                                                                                                                                                                                                                                                                                                                                                                                                                                                                                                                                                                                                                                                                                                                                                                                                                                                                                                                                                                                                                                                                                                                                                                                                                                                                                                                                                                                                                                                                                                                                                                                                                                                                                                                                                                                                                                                                                                                                                                                                                                                                                         |                                                                                      | %                                                |
| Wuhan<br>Zhengzhou<br>Subtotal<br>Chengdu-Chongqin                                           | 1,136,893<br>149,785<br><b>1,286,678</b><br>g Metropolitan Area                                                             | 0.39%<br><b>3.35%</b>                          | Zhengzhou<br>Wuhan<br>Chengdu<br>Vangzhou<br>Nanjing<br>Nanjing<br>Shaoxing<br>Hangzhou<br>Huizhou                                                                                                                                                                                                                                                                                                                                                                                                                                                                                                                                                                                                                                                                                                                                                                                                                                                                                                                                                                                                                                                                                                                                                                                                                                                                                                                                                                                                                                                                                                                                                                                                                                                                                                                                                                                                                                                                                                                                                                                                                                                                                                                                                                                                                                                                                                                                                                                                                                                                                                                                                                                                                                                                                                                                                                                                                                                              | GFA (m <sup>2</sup> )                                                                | %<br>20.459                                      |
| Wuhan<br>Zhengzhou<br>Subtotal<br>Chengdu-Chongqin<br>City                                   | 1,136,893<br>149,785<br><b>1,286,678</b><br>g Metropolitan Area<br>GFA (m <sup>2</sup> )                                    | 0.39%<br>3.35%<br>%                            | Zhengzhou<br>Wuhan<br>Chengdu<br>Chongqing<br>Chongqing<br>Chongqing<br>Chongqing<br>Chongqing<br>Chongqing<br>Chongqing<br>Chongqing<br>Chongqing<br>Chongqing<br>Chongqing<br>Chongqing<br>Chongqing<br>Chongqing<br>Chongqing<br>Chongqing<br>Chongqing<br>Chongqing<br>Chongqing<br>Chongqing<br>Chongqing<br>Chongqing<br>Chongqing<br>Chongqing<br>Chongqing<br>Chongqing<br>Chongqing<br>Chongqing<br>Chongqing<br>Chongqing<br>Chongqing<br>Chongqing<br>Chongqing<br>Chongqing<br>Chongqing<br>Chongqing<br>Chongqing<br>Chongqing<br>Chongqing<br>Chongqing<br>Chongqing<br>Chongqing<br>Chongqing<br>Chongqing<br>Chongqing<br>Chongqing<br>Chongqing<br>Chongqing<br>Chongqing<br>Chongqing<br>Chongqing<br>Chongqing<br>Chongqing<br>Chongqing<br>Chongqing<br>Chongqing<br>Chongqing<br>Chongqing<br>Chongqing<br>Chongqing<br>Chongqing<br>Chongqing<br>Chongqing<br>Chongqing<br>Chongqing<br>Chongqing<br>Chongqing<br>Chongqing<br>Chongqing<br>Chongqing<br>Chongqing<br>Chongqing<br>Chongqing<br>Chongqing<br>Chongqing<br>Chongqing<br>Chongqing<br>Chongqing<br>Chongqing<br>Chongqing<br>Chongqing<br>Chongqing<br>Chongqing<br>Chongqing<br>Chongqing<br>Chongqing<br>Chongqing<br>Chongqing<br>Chongqing<br>Chongqing<br>Chongqing<br>Chongqing<br>Chongqing<br>Chongqing<br>Chongqing<br>Chongqing<br>Chongqing<br>Chongqing<br>Chongqing<br>Chongqing<br>Chongqing<br>Chongqing<br>Chongqing<br>Chongqing<br>Chongqing<br>Chongqing<br>Chongqing<br>Chongqing<br>Chongqing<br>Chongqing<br>Chongqing<br>Chongqing<br>Chongqing<br>Chongqing<br>Chongqing<br>Chongqing<br>Chongqing<br>Chongqing<br>Chongqing<br>Chongqing<br>Chongqing<br>Chongqing<br>Chongqing<br>Chongqing<br>Chongqing<br>Chongqing<br>Chongqing<br>Chongqing<br>Chong<br>Chong<br>Chong<br>Chong<br>Chong<br>Chong<br>Chong<br>Chong<br>Chong<br>Chong<br>Chong<br>Chong<br>Chong<br>Chong<br>Chong<br>Chong<br>Chong<br>Chong<br>Chong<br>Chong<br>Chong<br>Chong<br>Chong<br>Chong<br>Chong<br>Chong<br>Chong<br>Chong<br>Chong<br>Chong<br>Chong<br>Chong<br>Chong<br>Chong<br>Chong<br>Chong<br>Chong<br>Chong<br>Chong<br>Chong<br>Chong<br>Chong<br>Chong<br>Chong<br>Chong<br>Chong<br>Chong<br>Chong<br>Chong<br>Chong<br>Chong<br>Chong<br>Chong<br>Chong<br>Chong<br>Chong<br>Chong<br>Chong<br>Chong<br>Chong<br>Chong<br>Chong<br>Chong<br>Chong<br>Chong<br>Chong<br>Chong<br>Chong<br>Chong<br>Chong<br>Chong<br>Chong<br>Chong<br>Chong<br>Chong<br>Chong<br>Chong<br>Chong<br>Chong<br>Chong<br>Chong<br>Chong<br>Chong<br>Chong<br>Chong<br>Chong<br>Chong<br>Chong<br>Chong<br>Chong<br>Chong<br>Chong<br>Chong<br>Chong<br>Chong<br>Chong<br>Chong<br>Chong<br>Chong<br>Chong<br>Chong<br>Chong<br>Chong<br>Chong<br>Chong<br>Chong<br>Chong<br>Chong<br>Chong<br>Chong<br>Chong<br>Chong<br>Chong<br>Chong<br>Chong<br>Chong<br>Chong<br>Chong<br>Chong<br>Chong<br>Chong<br>Chong<br>Chong<br>Chon                                        | GFA (m <sup>2</sup> )<br>7,858,213                                                   | %<br>20.45%<br>2.55%                             |
| Wuhan<br>Zhengzhou<br>Subtotal<br>Chengdu-Chongqin<br>City<br>Chengdu                        | 1,136,893<br>149,785<br><b>1,286,678</b><br>g Metropolitan Area                                                             | 0.39%<br><b>3.35%</b>                          | Zhengzhou<br>Wuhan<br>Chengdu<br>Ziyang<br>Chongqing<br>Ziyang<br>Chengdu<br>Chongqing<br>Chongqing<br>Chongqing<br>Chengdu<br>Chongqing<br>Chongqing<br>Chongqing<br>Chongqing<br>Chongqing<br>Chongqing<br>Chongqing<br>Chongqing<br>Chongqing<br>Chongqing<br>Chongqing<br>Chongqing<br>Chongqing<br>Chongqing<br>Chongqing<br>Chongqing<br>Chongqing<br>Chongqing<br>Chongqing<br>Chongqing<br>Chongqing<br>Chongqing<br>Chongqing<br>Chongqing<br>Chongqing<br>Chongqing<br>Chongqing<br>Chongqing<br>Chongqing<br>Chongqing<br>Chongqing<br>Chongqing<br>Chongqing<br>Chongqing<br>Chongqing<br>Chongqing<br>Chongqing<br>Chongqing<br>Chongqing<br>Chongqing<br>Chongqing<br>Chongqing<br>Chongqing<br>Chongqing<br>Chongqing<br>Chongqing<br>Chongqing<br>Chongqing<br>Chongqing<br>Chongqing<br>Chongqing<br>Chongqing<br>Chongqing<br>Chongqing<br>Chongqing<br>Chongqing<br>Chongqing<br>Chongqing<br>Chongqing<br>Chongqing<br>Chongqing<br>Chongqing<br>Chongqing<br>Chongqing<br>Chongqing<br>Chongqing<br>Chongqing<br>Chongqing<br>Chongqing<br>Chongqing<br>Chongqing<br>Chongqing<br>Chongqing<br>Chongqing<br>Chongqing<br>Chongqing<br>Chongqing<br>Chongqing<br>Chongqing<br>Chongqing<br>Chongqing<br>Chongqing<br>Chongqing<br>Chongqing<br>Chongqing<br>Chongqing<br>Chongqing<br>Chongqing<br>Chongqing<br>Chongqing<br>Chongqing<br>Chongqing<br>Chongqing<br>Chongqing<br>Chongqing<br>Chongqing<br>Chongqing<br>Chongqing<br>Chongqing<br>Chongqing<br>Chongqing<br>Chongqing<br>Chongqing<br>Chong<br>Chong<br>Chong<br>Chong<br>Chong<br>Chong<br>Chong<br>Chong<br>Chong<br>Chong<br>Chong<br>Chong<br>Chong<br>Chong<br>Chong<br>Chong<br>Chong<br>Chong<br>Chong<br>Chong<br>Chong<br>Chong<br>Chong<br>Chong<br>Chong<br>Chong<br>Chong<br>Chong<br>Chong<br>Chong<br>Chong<br>Chong<br>Chong<br>Chong<br>Chong<br>Chong<br>Chong<br>Chong<br>Chong<br>Chong<br>Chong<br>Chong<br>Chong<br>Chong<br>Chong<br>Chong<br>Chong<br>Chong<br>Chong<br>Chong<br>Chong<br>Chong<br>Chong<br>Chong<br>Chong<br>Chong<br>Chong<br>Chong<br>Chong<br>Chong<br>Chong<br>Chong<br>Chong<br>Chong<br>Chong<br>Chong<br>Chong<br>Chong<br>Chong<br>Chong<br>Chong<br>Chong<br>Chong<br>Chong<br>Chong<br>Chong<br>Chong<br>Chong<br>Chong<br>Chong<br>Chong<br>Chong<br>Chong<br>Chong<br>Chong<br>Chong<br>Chong<br>Chong<br>Chong<br>Chong<br>Chong<br>Chong<br>Chong<br>Chong<br>Chong<br>Chong<br>Chong<br>Chong<br>Chong<br>Chong<br>Chong<br>Chong<br>Chong<br>Chong<br>Chong<br>Chong<br>Chong<br>Chong<br>Chong<br>Chong<br>Chong<br>Chong<br>Chong<br>Chong<br>Chong<br>Chong<br>Chong<br>Chong<br>Chong<br>Chong<br>Chong<br>Chong<br>Chong<br>Chong<br>Chong<br>Chong<br>Chong<br>Chong<br>Chong<br>Chong<br>Chong<br>Chong<br>Chong<br>Chong<br>Chong<br>Chong<br>Chong<br>Chong<br>Chong<br>Chong<br>Chong<br>Chong<br>Chong<br>Chong<br>Chong<br>Chong<br>Chong<br>Chong<br>Chong<br>Chong<br>Chong<br>Chong<br>Chong<br>Chon | GFA (m <sup>2</sup> )<br>7,858,213<br>980,663                                        | %<br>20.459<br>2.55%<br>3.43%                    |
| Wuhan<br>Zhengzhou<br>Subtotal<br>Chengdu-Chongqin<br>City                                   | 1,136,893<br>149,785<br><b>1,286,678</b><br>g Metropolitan Area<br>GFA (m <sup>2</sup> )<br>3,179,112                       | 0.39%<br>3.35%<br>%<br>8.27%                   | Zhengzhou<br>Wuhan<br>Chengdu<br>Ziyang<br>Chongqing<br>Ziyang<br>Chongqing<br>Chongqing<br>Chongqing<br>Chongqing<br>Chongqing<br>Chongqing<br>Changzhou<br>Chongqing<br>Changzhou<br>Chongqing<br>Changzhou<br>Chongqing<br>Changzhou<br>Chongqing<br>Changzhou<br>Chongqing<br>Changzhou<br>Chongqing<br>Changzhou<br>Chongqing<br>Changzhou<br>Chongqing<br>Changzhou<br>Chongqing<br>Changzhou<br>Changzhou<br>Chongqing<br>Changzhou<br>Changzhou<br>Changzhou<br>Changzhou<br>Changzhou<br>Changzhou<br>Changzhou<br>Changzhou<br>Changzhou<br>Changzhou<br>Changzhou<br>Changzhou<br>Changzhou<br>Changzhou<br>Changzhou<br>Changzhou<br>Changzhou<br>Changzhou<br>Changzhou<br>Changzhou<br>Changzhou<br>Changzhou<br>Changzhou<br>Changzhou<br>Changzhou<br>Changzhou<br>Changzhou<br>Changzhou<br>Changzhou<br>Changzhou<br>Changzhou<br>Changzhou<br>Changzhou<br>Changzhou<br>Changzhou<br>Changzhou<br>Changzhou<br>Changzhou<br>Changzhou<br>Changzhou<br>Changzhou<br>Changzhou<br>Changzhou<br>Changzhou<br>Changzhou<br>Changzhou<br>Changzhou<br>Changzhou<br>Changzhou<br>Changzhou<br>Changzhou<br>Changzhou<br>Changzhou<br>Changzhou<br>Changzhou<br>Changzhou<br>Changzhou<br>Changzhou<br>Changzhou<br>Changzhou<br>Changzhou<br>Changzhou<br>Changzhou<br>Changzhou<br>Changzhou<br>Changzhou<br>Changzhou<br>Changzhou<br>Changzhou<br>Changzhou<br>Changzhou<br>Changzhou<br>Changzhou<br>Changzhou<br>Changzhou<br>Changzhou<br>Changzhou<br>Changzhou<br>Changzhou<br>Changzhou<br>Changzhou<br>Changzhou<br>Changzhou<br>Changzhou<br>Changzhou<br>Changzhou<br>Changzhou<br>Changzhou<br>Changzhou<br>Changzhou<br>Changzhou<br>Changzhou<br>Changzhou<br>Changzhou<br>Changzhou<br>Chang<br>Changzhou<br>Chang<br>Changzhou<br>Chang<br>Chang<br>Chang<br>Chang<br>Chang<br>Chang<br>Chang<br>Chang<br>Chang<br>Chang<br>Chang<br>Chang<br>Chang<br>Chang<br>Chang<br>Chang<br>Chang<br>Chang<br>Chang<br>Chang<br>Chang<br>Chang<br>Chang<br>Chang<br>Chang<br>Chang<br>Chang<br>Chang<br>Chang<br>Chang<br>Chang<br>Chang<br>Chang<br>Chang<br>Chang<br>Chang<br>Chang<br>Chang<br>Chang<br>Chang<br>Chang<br>Chang<br>Chang<br>Chang<br>Chang<br>Chang<br>Chang<br>Chang<br>Chang<br>Chang<br>Chang<br>Chang<br>Chang<br>Chang<br>Chang<br>Chang<br>Chang<br>Chang<br>Chang<br>Chang<br>Chang<br>Chang<br>Chang<br>Chang<br>Chang<br>Chang<br>Chang<br>Chang<br>Chang<br>Chang<br>Chang<br>Chang<br>Chang<br>Chang<br>Chang<br>Chang<br>Chang<br>Chang<br>Chang<br>Chang<br>Chang<br>Chang<br>Chang<br>Chang<br>Chang<br>Chang<br>Chang<br>Chang<br>Chang<br>Chang<br>Chang<br>Chang<br>Chang<br>Chang<br>Chang<br>Chang<br>Chang<br>Chang<br>Chang<br>Chang<br>Chang<br>Chang<br>Chang<br>Chang<br>Chang<br>Chang<br>Chang<br>Chang<br>Chang<br>Chang<br>Chang<br>Chang<br>Chang<br>Chang<br>Chang<br>Chang<br>Chang<br>Chang<br>Chang<br>Chang<br>Chang<br>Chang<br>Chang<br>Chang<br>Ch                                  | GFA (m <sup>2</sup> )<br>7,858,213<br>980,663<br>1,317,026                           | %<br>20.459<br>2.55%<br>3.43%<br>25.729          |
| Wuhan<br>Zhengzhou<br>Subtotal<br>Chengdu-Chongqin<br>City<br>Chengdu<br>Ziyang              | 1,136,893<br>149,785<br><b>1,286,678</b><br>g Metropolitan Area<br>GFA (m <sup>2</sup> )<br>3,179,112<br>290,012            | 0.39%<br>3.35%<br>%<br>8.27%<br>0.75%          | Zhengzhou<br>Wuhan<br>Chengdu<br>Ziyang<br>Chongqing<br>Ziyang<br>Chongqing<br>Chongqing<br>Chongqing<br>Chongqing<br>Chongqing<br>Chongqing<br>Changzhou<br>Chongqing<br>Changzhou<br>Chongqing<br>Changzhou<br>Chongqing<br>Changzhou<br>Chongqing<br>Changzhou<br>Chongqing<br>Changzhou<br>Chongqing<br>Changzhou<br>Chongqing<br>Changzhou<br>Chongqing<br>Changzhou<br>Chongqing<br>Changzhou<br>Changzhou<br>Chongqing<br>Changzhou<br>Changzhou<br>Changzhou<br>Changzhou<br>Changzhou<br>Changzhou<br>Changzhou<br>Changzhou<br>Changzhou<br>Changzhou<br>Changzhou<br>Changzhou<br>Changzhou<br>Changzhou<br>Changzhou<br>Changzhou<br>Changzhou<br>Changzhou<br>Changzhou<br>Changzhou<br>Changzhou<br>Changzhou<br>Changzhou<br>Changzhou<br>Changzhou<br>Changzhou<br>Changzhou<br>Changzhou<br>Changzhou<br>Changzhou<br>Changzhou<br>Changzhou<br>Changzhou<br>Changzhou<br>Changzhou<br>Changzhou<br>Changzhou<br>Changzhou<br>Changzhou<br>Changzhou<br>Changzhou<br>Changzhou<br>Changzhou<br>Changzhou<br>Changzhou<br>Changzhou<br>Changzhou<br>Changzhou<br>Changzhou<br>Changzhou<br>Changzhou<br>Changzhou<br>Changzhou<br>Changzhou<br>Changzhou<br>Changzhou<br>Changzhou<br>Changzhou<br>Changzhou<br>Changzhou<br>Changzhou<br>Changzhou<br>Changzhou<br>Changzhou<br>Changzhou<br>Changzhou<br>Changzhou<br>Changzhou<br>Changzhou<br>Changzhou<br>Changzhou<br>Changzhou<br>Changzhou<br>Changzhou<br>Changzhou<br>Changzhou<br>Changzhou<br>Changzhou<br>Changzhou<br>Changzhou<br>Changzhou<br>Changzhou<br>Changzhou<br>Changzhou<br>Changzhou<br>Changzhou<br>Changzhou<br>Changzhou<br>Changzhou<br>Changzhou<br>Changzhou<br>Changzhou<br>Changzhou<br>Changzhou<br>Changzhou<br>Chang<br>Changzhou<br>Chang<br>Changzhou<br>Chang<br>Chang<br>Chang<br>Chang<br>Chang<br>Chang<br>Chang<br>Chang<br>Chang<br>Chang<br>Chang<br>Chang<br>Chang<br>Chang<br>Chang<br>Chang<br>Chang<br>Chang<br>Chang<br>Chang<br>Chang<br>Chang<br>Chang<br>Chang<br>Chang<br>Chang<br>Chang<br>Chang<br>Chang<br>Chang<br>Chang<br>Chang<br>Chang<br>Chang<br>Chang<br>Chang<br>Chang<br>Chang<br>Chang<br>Chang<br>Chang<br>Chang<br>Chang<br>Chang<br>Chang<br>Chang<br>Chang<br>Chang<br>Chang<br>Chang<br>Chang<br>Chang<br>Chang<br>Chang<br>Chang<br>Chang<br>Chang<br>Chang<br>Chang<br>Chang<br>Chang<br>Chang<br>Chang<br>Chang<br>Chang<br>Chang<br>Chang<br>Chang<br>Chang<br>Chang<br>Chang<br>Chang<br>Chang<br>Chang<br>Chang<br>Chang<br>Chang<br>Chang<br>Chang<br>Chang<br>Chang<br>Chang<br>Chang<br>Chang<br>Chang<br>Chang<br>Chang<br>Chang<br>Chang<br>Chang<br>Chang<br>Chang<br>Chang<br>Chang<br>Chang<br>Chang<br>Chang<br>Chang<br>Chang<br>Chang<br>Chang<br>Chang<br>Chang<br>Chang<br>Chang<br>Chang<br>Chang<br>Chang<br>Chang<br>Chang<br>Chang<br>Chang<br>Chang<br>Chang<br>Chang<br>Chang<br>Chang<br>Chang<br>Chang<br>Chang<br>Chang<br>Chang<br>Chang<br>Chang<br>Ch                                  | GFA (m <sup>2</sup> )<br>7,858,213<br>980,663<br>1,317,026<br>9,883,051              | %<br>20.459<br>2.55%<br>3.43%<br>25.729<br>3.84% |
| Wuhan<br>Zhengzhou<br>Subtotal<br>Chengdu-Chongqin<br>City<br>Chengdu<br>Ziyang<br>Chongqing | 1,136,893<br>149,785<br><b>1,286,678</b><br>g Metropolitan Area<br>GFA (m <sup>2</sup> )<br>3,179,112<br>290,012<br>443,760 | 0.39%<br>3.35%<br>%<br>8.27%<br>0.75%<br>1.15% | Zhengzhou<br>Wuhan<br>Chengdu<br>Chongqing<br>Ziyang<br>Guangzhou<br>Guangzhou<br>Dongguan                                                                                                                                                                                                                                                                                                                                                                                                                                                                                                                                                                                                                                                                                                                                                                                                                                                                                                                                                                                                                                                                                                                                                                                                                                                                                                                                                                                                                                                                                                                                                                                                                                                                                                                                                                                                                                                                                                                                                                                                                                                                                                                                                                                                                                                                                                                                                                                                                                                                                                                                                                                                                                                                                                                                                                                                                                                                      | GFA (m <sup>2</sup> )<br>7,858,213<br>980,663<br>1,317,026<br>9,883,051<br>1,476,755 |                                                  |

|           | <ul> <li>Key cities in the Greater Bay Area have introduced a number of policies since the beginning of the year, while Shenzhen, Guangzhou and Dongguan stepped u efforts in urban renewal</li> <li>In particular, Shenzhen promulgated the Regulation on Urban Renewal in Shenzhen Special Economic Zone which released the "dual 100%" restriction, and all issued the Several Measures to Further Increase Residential Land Supply, pursuant to which the usage of lands of renewal projects can be changed from commercial purpose to residence purpose. Urban renewal development has become a prevailing trend for the development of cities in the Greater Bay Area</li> </ul> |                                                                                                                                                                                                                                                                                                                                                                                                                                                                                                                                                                                                                                                                                                                                                                                                                                                                                                                                                                                                                                                                      |  |  |  |
|-----------|----------------------------------------------------------------------------------------------------------------------------------------------------------------------------------------------------------------------------------------------------------------------------------------------------------------------------------------------------------------------------------------------------------------------------------------------------------------------------------------------------------------------------------------------------------------------------------------------------------------------------------------------------------------------------------------|----------------------------------------------------------------------------------------------------------------------------------------------------------------------------------------------------------------------------------------------------------------------------------------------------------------------------------------------------------------------------------------------------------------------------------------------------------------------------------------------------------------------------------------------------------------------------------------------------------------------------------------------------------------------------------------------------------------------------------------------------------------------------------------------------------------------------------------------------------------------------------------------------------------------------------------------------------------------------------------------------------------------------------------------------------------------|--|--|--|
| City      | Policy                                                                                                                                                                                                                                                                                                                                                                                                                                                                                                                                                                                                                                                                                 | Interpretation                                                                                                                                                                                                                                                                                                                                                                                                                                                                                                                                                                                                                                                                                                                                                                                                                                                                                                                                                                                                                                                       |  |  |  |
|           | Outline of the 14th Five Year Plan of Shenzhen                                                                                                                                                                                                                                                                                                                                                                                                                                                                                                                                                                                                                                         | Expand and upgrade the core urban areas. Through urban renewal and land consolidation and preparation, it is expected to achieve direct land supply of 10 square kilometer, land reserve of 40 square kilometer, comprehensive land consolidation of 45 square kilometer by 2025                                                                                                                                                                                                                                                                                                                                                                                                                                                                                                                                                                                                                                                                                                                                                                                     |  |  |  |
|           | Regulation on Urban Renewal in Shenzhen Special Economic Zone                                                                                                                                                                                                                                                                                                                                                                                                                                                                                                                                                                                                                          | Following the implementation of the Regulation on 1 March, Shenzhen has the relevant law in place for urban renewal projects, requiring willingness of property owners who hold over 95% of the proprietary area and account for over 95% of the total number of owners to participate in urban renewal projects, which is less exacting than the original "dual 100%" requirement                                                                                                                                                                                                                                                                                                                                                                                                                                                                                                                                                                                                                                                                                   |  |  |  |
| Shenzhen  | Several Measures to Further<br>Increase Residential Land Supply<br>(Draft for Comments)                                                                                                                                                                                                                                                                                                                                                                                                                                                                                                                                                                                                | <ol> <li>Conversion of unapproved renewal plans to residential purpose: Lands intended for commercial purpose according to relevant<br/>announcement or drawings can be converted to residential purpose</li> <li>Conversion of approved renewal plans to residential purpose: The commercial portion can be converted and sold as public<br/>housing while the original plan remains unchanged. As for projects located within 500 meters from the railway stations, adjustments<br/>can be made to the plan to increase floor area for residential purpose which shall be used as public housing</li> <li>Accelerated urban village transformation: If the legal-land use ratio is less than 60% but over 30%, application can be made for<br/>expedient process, after which the buildings and lands involved shall be deemed as legal buildings and lands with clear ownership</li> <li>Stepped up efforts for old residential district redevelopment: Redevelopment of old residential districts that meet the required<br/>conditions is encouraged</li> </ol> |  |  |  |
| Guangzhou | Outline of the 14th Five Year Plan of Guangzhou                                                                                                                                                                                                                                                                                                                                                                                                                                                                                                                                                                                                                                        | During the 14th Five Year Plan period, Guangzhou will push forward the redevelopment of 183 urban villages, 422 old districts and 306 old plants by phases                                                                                                                                                                                                                                                                                                                                                                                                                                                                                                                                                                                                                                                                                                                                                                                                                                                                                                           |  |  |  |
| Dongguan  | Operation Rules on Approval for the<br>"1+N" Overall Implementation Plan<br>of Urban Renewal Units (Projects) of<br>Dongguan (Revised)                                                                                                                                                                                                                                                                                                                                                                                                                                                                                                                                                 | New changes in the "1+N" Plan of Urban Renewal Projects introduced the administration authority for the functional area, leading to a further simplified and optimised list of application documents and enabling expedited approval process for urban renewal units (projects) in Dongguan                                                                                                                                                                                                                                                                                                                                                                                                                                                                                                                                                                                                                                                                                                                                                                          |  |  |  |

- The Group has 50 urban renewal projects under various stages of development in the Greater Bay Area, most of which are located in Shenzhen, and also covering areas across Dongguan, Huizhou, Foshan, Guangzhou, and Foshan
- Estimated to have a planned GFA<sup>(1)</sup> of 20.94MM m<sup>2</sup>, the total inventory value<sup>(2)</sup> and saleable inventory value of RMB 467.1Bn and RMB 282.9Bn, respectively

#### Notes:

- 1. Given the great uncertainties as to planning adjustments for urban renewal projects, the project information (including but not limited to the estimated GFA, total inventory value, and expected delivery time) is only internal statistics of the Company and can be subject to ongoing adjustment, while the final number will depend on the approval file from the government
- 2. The total inventory value includes the saleable inventory value and the value of relocation housing (which is calculated at market price); The sales unit price in the calculation of inventory value is conservatively estimated based on the market price level in 2020

### Well positioned in Urban Renewal Projects in Shenzhen

- 花样年
- The 27 projects cover virtually all districts of Shenzhen, including the planned GFA of ~7.28MM m<sup>2</sup>, accounting for ~35% of the total planned GFA of all urban renewal projects The inventory value is estimated to be ~RMB212.1Bn, accounting for ~45% of the total planned inventory value of all urban renewal projects
- The implementation of the "Regulations on Urban Renewal of Shenzhen Special Economic Zone" will allow Fantasia to have accelerated growth in Shenzhen with regards to urban renewal projects

### Well positioned in Urban Renewal Projects in Dongguan

花样年

- There are 12 major projects currently under development in Dongguan, the majority of which are located in areas in the vicinity of Shenzhen and in downtown Dongguan, boasting strong geographical advantages.
- Urban renewal in Dongguan requires capability in industrial operation. Fantasia has successfully built a dozen of industrial complexes for industrial servicing, and accumulated extensive experience and developmental advantages in industry-city integration and in assisting the government to achieve industrial upgrade

| No. | Projects                                | Location           | Estimated Salable GFA<br>(m <sup>2</sup> ) | Estimated Saleable Value<br>(RMB MM) | Current Stage                             |  |  |  |
|-----|-----------------------------------------|--------------------|--------------------------------------------|--------------------------------------|-------------------------------------------|--|--|--|
|     | Projects Delivered in 2019              |                    |                                            |                                      |                                           |  |  |  |
| 1   | Pingshan World Plastic Factory Phase I  | Pingshan, Shenzhen | 142,681                                    | 575,764                              | Completed                                 |  |  |  |
|     | Projects Delivered in 2020              |                    |                                            |                                      |                                           |  |  |  |
| 1   | Meilin Yuehua Projects                  | Futian, Shenzhen   | 42,000                                     | 639,024                              | Completed                                 |  |  |  |
|     |                                         | Projects E         | xpected to be delivered                    | in 2021                              |                                           |  |  |  |
| 1   | Pingshan World Plastic Factory Phase II | Pingshan, Shenzhen | 55,239                                     | 250,621                              | Demolition & Compensation                 |  |  |  |
| 2   | Longhua Yushi New Village Phase I       | Longhua, Shenzhen  | 39,304                                     | 259,982                              | Application for special planning          |  |  |  |
| 3   | Huizhou Xinguang Village                | Ruhu, Huizhou      | 185,407                                    | 280,426                              | Land transfer plan submitted for approval |  |  |  |
|     | Subtotal                                |                    | 279,950                                    | 791,029                              |                                           |  |  |  |
|     |                                         | Projects E         | xpected to be delivered                    | in 2022                              |                                           |  |  |  |
| 1   | Longhua Yushi New Village Phase II      | Longhua, Shenzhen  | 131,971                                    | 872,930                              | Application for special planning          |  |  |  |
| 2   | Xinghua No.5 Building                   | Nanshan, Shenzhen  | 63,433                                     | 649,943                              | Application for special planning          |  |  |  |
| 3   | Kuichong Small Plot                     | Dapeng, Shenzhen   | 170,315                                    | 621,415                              | Filing of collective asset transactions   |  |  |  |
|     | Subtotal                                |                    | 365,719                                    | 2,144,288                            |                                           |  |  |  |

花样年

As a pioneer in urban renewal, Fantasia has focused on urban renewal projects in the Guangdong-Hong Kong-Macao Greater Bay Area, especially in Shenzhen, cultivating six core advantages

| Geographical<br>Advantage | • With 22 years of development in the Greater Bay Area, Fantasia has deep insights into urban renewal, is familiar with relevant policies and procedures, understands local culture, is adept at managing relationships with original landowners, and has won the trust and support of many partners                                                                                                     |
|---------------------------|----------------------------------------------------------------------------------------------------------------------------------------------------------------------------------------------------------------------------------------------------------------------------------------------------------------------------------------------------------------------------------------------------------|
| Experience<br>Advantage   | <ul> <li>Fantasia has independently developed various types of urban renewal projects with<br/>successful results, and has accumulated a wealth of experience in the process</li> </ul>                                                                                                                                                                                                                  |
| Team<br>Advantage         | <ul> <li>Fantasia has a professional team of 150 people and has a sound management<br/>system for urban renewal</li> </ul>                                                                                                                                                                                                                                                                               |
| Professional<br>Advantage | <ul> <li>After years of efforts, Fantasia has developed a mature valuation system for urban<br/>renewal business to accurately estimate the future value of each project by<br/>analyzing the difficulty level of urban renewal projects in different stages</li> </ul>                                                                                                                                  |
| Resource<br>Advantage     | Fantasia has built a strong industrial real estate ecosystem through exploration and research and developed diverse capabilities in business collaboration and resource integration                                                                                                                                                                                                                      |
| Cost<br>Advantage         | <ul> <li>The cost of acquiring land for urban renewal projects is relatively low, with high<br/>expected investment return. At present, it is estimated that the average cost of<br/>acquiring land for Shenzhen projects is about RMB 14,500/m<sup>2</sup>, and that of projects<br/>outside Shenzhen is about RMB 5,000/m<sup>2</sup>, which is much lower than the public<br/>market price</li> </ul> |

Two sessions of Shenzhen Urban Development Forum were successfully held by Fantasia to explore urban renewal in the Greater Bay Area and seek opportunities for win-win cooperation