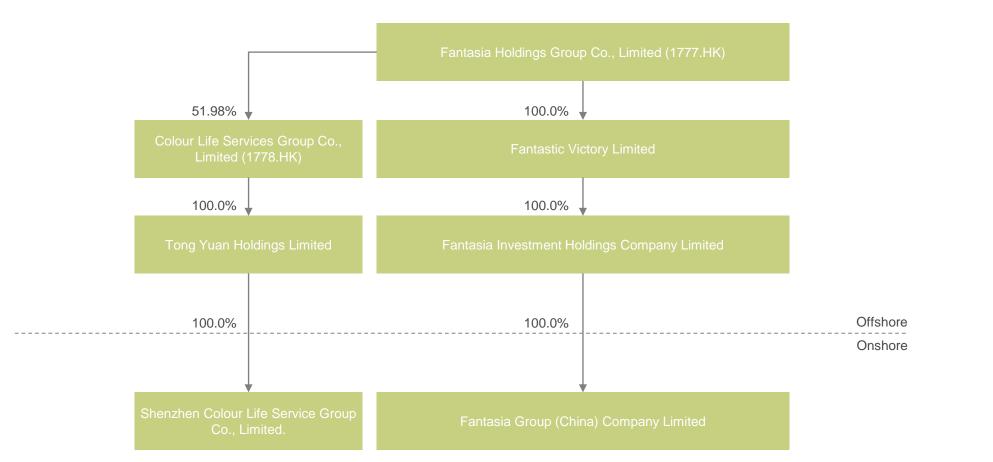

# Part 3

Land Bank and Urban Renewal Projects

花样年

- As of 30 June 2021, the planned land bank GFA of the Group was 38.43 MM m<sup>2</sup> including:
- 17.49 MM m<sup>2</sup> of confirmed GFA where the land bank is concentrated in five major metropolitan areas of China, with first- and second-tier cities accounting for over 90%

.

• 20.94 MM m<sup>2</sup> of land bank is situated in Guangdong-Hong Kong-Macao Greater Bay Area, especially in the six core cities

| Bohai Rim Metropo                                                                            | litan Area                                                                                                                  |                                                | and the                                                                                                                                                                                                                                                                                                                                                                                                                                                                                                                                                                                                                                                                                                                                                                                                                                                                                                                                                                                                                                                                                                                                                                                                                                                                                                                                                                                                                                                                                                                                                                                                                                                                                                                                                                                                                                                                                                                                                                                                                                                                                                                                                                                                                                                                                                                                                                                                                                                                                                                                                                                                                                                                                                                                                                                                                                                                                                                                                         |                                                                                      |                                                  |
|----------------------------------------------------------------------------------------------|-----------------------------------------------------------------------------------------------------------------------------|------------------------------------------------|-----------------------------------------------------------------------------------------------------------------------------------------------------------------------------------------------------------------------------------------------------------------------------------------------------------------------------------------------------------------------------------------------------------------------------------------------------------------------------------------------------------------------------------------------------------------------------------------------------------------------------------------------------------------------------------------------------------------------------------------------------------------------------------------------------------------------------------------------------------------------------------------------------------------------------------------------------------------------------------------------------------------------------------------------------------------------------------------------------------------------------------------------------------------------------------------------------------------------------------------------------------------------------------------------------------------------------------------------------------------------------------------------------------------------------------------------------------------------------------------------------------------------------------------------------------------------------------------------------------------------------------------------------------------------------------------------------------------------------------------------------------------------------------------------------------------------------------------------------------------------------------------------------------------------------------------------------------------------------------------------------------------------------------------------------------------------------------------------------------------------------------------------------------------------------------------------------------------------------------------------------------------------------------------------------------------------------------------------------------------------------------------------------------------------------------------------------------------------------------------------------------------------------------------------------------------------------------------------------------------------------------------------------------------------------------------------------------------------------------------------------------------------------------------------------------------------------------------------------------------------------------------------------------------------------------------------------------------|--------------------------------------------------------------------------------------|--------------------------------------------------|
| City                                                                                         | GFA (m <sup>2</sup> )                                                                                                       | %                                              | Yangtze River D                                                                                                                                                                                                                                                                                                                                                                                                                                                                                                                                                                                                                                                                                                                                                                                                                                                                                                                                                                                                                                                                                                                                                                                                                                                                                                                                                                                                                                                                                                                                                                                                                                                                                                                                                                                                                                                                                                                                                                                                                                                                                                                                                                                                                                                                                                                                                                                                                                                                                                                                                                                                                                                                                                                                                                                                                                                                                                                                                 | Delta Metropolitan Area                                                              |                                                  |
| Beijing                                                                                      | 416,158                                                                                                                     | 1.08%                                          | City                                                                                                                                                                                                                                                                                                                                                                                                                                                                                                                                                                                                                                                                                                                                                                                                                                                                                                                                                                                                                                                                                                                                                                                                                                                                                                                                                                                                                                                                                                                                                                                                                                                                                                                                                                                                                                                                                                                                                                                                                                                                                                                                                                                                                                                                                                                                                                                                                                                                                                                                                                                                                                                                                                                                                                                                                                                                                                                                                            | GFA (m <sup>2</sup> )                                                                | %                                                |
| Tianjin                                                                                      | 368,629                                                                                                                     | 0.96%                                          | Nanjing                                                                                                                                                                                                                                                                                                                                                                                                                                                                                                                                                                                                                                                                                                                                                                                                                                                                                                                                                                                                                                                                                                                                                                                                                                                                                                                                                                                                                                                                                                                                                                                                                                                                                                                                                                                                                                                                                                                                                                                                                                                                                                                                                                                                                                                                                                                                                                                                                                                                                                                                                                                                                                                                                                                                                                                                                                                                                                                                                         | 176,303                                                                              | 0.46%                                            |
| Baoding                                                                                      | 64,525                                                                                                                      | 0.17%                                          | Hangzhou                                                                                                                                                                                                                                                                                                                                                                                                                                                                                                                                                                                                                                                                                                                                                                                                                                                                                                                                                                                                                                                                                                                                                                                                                                                                                                                                                                                                                                                                                                                                                                                                                                                                                                                                                                                                                                                                                                                                                                                                                                                                                                                                                                                                                                                                                                                                                                                                                                                                                                                                                                                                                                                                                                                                                                                                                                                                                                                                                        | 515,206                                                                              | 1.349                                            |
| Zhangjiakou                                                                                  | 527,641                                                                                                                     | 1.37%                                          | Ningbo                                                                                                                                                                                                                                                                                                                                                                                                                                                                                                                                                                                                                                                                                                                                                                                                                                                                                                                                                                                                                                                                                                                                                                                                                                                                                                                                                                                                                                                                                                                                                                                                                                                                                                                                                                                                                                                                                                                                                                                                                                                                                                                                                                                                                                                                                                                                                                                                                                                                                                                                                                                                                                                                                                                                                                                                                                                                                                                                                          | 533,236                                                                              | 1.39%                                            |
| Qingdao                                                                                      | 5,592,926                                                                                                                   | 14.55%                                         | Shaoxing                                                                                                                                                                                                                                                                                                                                                                                                                                                                                                                                                                                                                                                                                                                                                                                                                                                                                                                                                                                                                                                                                                                                                                                                                                                                                                                                                                                                                                                                                                                                                                                                                                                                                                                                                                                                                                                                                                                                                                                                                                                                                                                                                                                                                                                                                                                                                                                                                                                                                                                                                                                                                                                                                                                                                                                                                                                                                                                                                        | 385,377                                                                              | 1.00%                                            |
| Subtotal                                                                                     | 6,969,879                                                                                                                   | 18.14%                                         | Nantong                                                                                                                                                                                                                                                                                                                                                                                                                                                                                                                                                                                                                                                                                                                                                                                                                                                                                                                                                                                                                                                                                                                                                                                                                                                                                                                                                                                                                                                                                                                                                                                                                                                                                                                                                                                                                                                                                                                                                                                                                                                                                                                                                                                                                                                                                                                                                                                                                                                                                                                                                                                                                                                                                                                                                                                                                                                                                                                                                         | 241,875                                                                              | 0.63%                                            |
|                                                                                              |                                                                                                                             |                                                | Beijing                                                                                                                                                                                                                                                                                                                                                                                                                                                                                                                                                                                                                                                                                                                                                                                                                                                                                                                                                                                                                                                                                                                                                                                                                                                                                                                                                                                                                                                                                                                                                                                                                                                                                                                                                                                                                                                                                                                                                                                                                                                                                                                                                                                                                                                                                                                                                                                                                                                                                                                                                                                                                                                                                                                                                                                                                                                                                                                                                         | 199,389                                                                              | 0.529                                            |
| Central China Metro                                                                          | politan Area                                                                                                                |                                                | Zhangjiakou Tianjin Subtotal                                                                                                                                                                                                                                                                                                                                                                                                                                                                                                                                                                                                                                                                                                                                                                                                                                                                                                                                                                                                                                                                                                                                                                                                                                                                                                                                                                                                                                                                                                                                                                                                                                                                                                                                                                                                                                                                                                                                                                                                                                                                                                                                                                                                                                                                                                                                                                                                                                                                                                                                                                                                                                                                                                                                                                                                                                                                                                                                    | 2,051,386                                                                            | 5.34%                                            |
|                                                                                              | GFA (m <sup>2</sup> )                                                                                                       | %                                              | Baoding • Qingdao                                                                                                                                                                                                                                                                                                                                                                                                                                                                                                                                                                                                                                                                                                                                                                                                                                                                                                                                                                                                                                                                                                                                                                                                                                                                                                                                                                                                                                                                                                                                                                                                                                                                                                                                                                                                                                                                                                                                                                                                                                                                                                                                                                                                                                                                                                                                                                                                                                                                                                                                                                                                                                                                                                                                                                                                                                                                                                                                               |                                                                                      |                                                  |
| City                                                                                         |                                                                                                                             |                                                |                                                                                                                                                                                                                                                                                                                                                                                                                                                                                                                                                                                                                                                                                                                                                                                                                                                                                                                                                                                                                                                                                                                                                                                                                                                                                                                                                                                                                                                                                                                                                                                                                                                                                                                                                                                                                                                                                                                                                                                                                                                                                                                                                                                                                                                                                                                                                                                                                                                                                                                                                                                                                                                                                                                                                                                                                                                                                                                                                                 |                                                                                      |                                                  |
| City<br>Wuhan                                                                                | . ,                                                                                                                         | 2.96%                                          | have a factor of the second se                                                                                                                                                                                                                                                                                                                                                                                                                                                                                                                                                                                                                                                                                                                                                                                                                                  |                                                                                      |                                                  |
| Wuhan<br>Zhengzhou                                                                           | 1,136,893<br>149,785                                                                                                        | 2.96%<br>0.39%                                 |                                                                                                                                                                                                                                                                                                                                                                                                                                                                                                                                                                                                                                                                                                                                                                                                                                                                                                                                                                                                                                                                                                                                                                                                                                                                                                                                                                                                                                                                                                                                                                                                                                                                                                                                                                                                                                                                                                                                                                                                                                                                                                                                                                                                                                                                                                                                                                                                                                                                                                                                                                                                                                                                                                                                                                                                                                                                                                                                                                 |                                                                                      |                                                  |
| Wuhan                                                                                        | 1,136,893                                                                                                                   |                                                |                                                                                                                                                                                                                                                                                                                                                                                                                                                                                                                                                                                                                                                                                                                                                                                                                                                                                                                                                                                                                                                                                                                                                                                                                                                                                                                                                                                                                                                                                                                                                                                                                                                                                                                                                                                                                                                                                                                                                                                                                                                                                                                                                                                                                                                                                                                                                                                                                                                                                                                                                                                                                                                                                                                                                                                                                                                                                                                                                                 | ng Kong-Macao Greater Bay                                                            | Area                                             |
| Wuhan<br>Zhengzhou                                                                           | 1,136,893<br>149,785                                                                                                        | 0.39%                                          | Zhengzhou • Yangzhou Nantong Guangdong-Ho<br>City                                                                                                                                                                                                                                                                                                                                                                                                                                                                                                                                                                                                                                                                                                                                                                                                                                                                                                                                                                                                                                                                                                                                                                                                                                                                                                                                                                                                                                                                                                                                                                                                                                                                                                                                                                                                                                                                                                                                                                                                                                                                                                                                                                                                                                                                                                                                                                                                                                                                                                                                                                                                                                                                                                                                                                                                                                                                                                               | ng Kong-Macao Greater Bay<br>GFA (m²)                                                | v Area<br>%                                      |
| Wuhan<br>Zhengzhou<br>Subtotal                                                               | 1,136,893<br>149,785<br><b>1,286,678</b>                                                                                    | 0.39%                                          | Zhengzhou Yangzhou Nantong<br>Wuhan Nanjing Ningbo<br>Shaoxing Shenzhen                                                                                                                                                                                                                                                                                                                                                                                                                                                                                                                                                                                                                                                                                                                                                                                                                                                                                                                                                                                                                                                                                                                                                                                                                                                                                                                                                                                                                                                                                                                                                                                                                                                                                                                                                                                                                                                                                                                                                                                                                                                                                                                                                                                                                                                                                                                                                                                                                                                                                                                                                                                                                                                                                                                                                                                                                                                                                         |                                                                                      | %                                                |
| Wuhan<br>Zhengzhou<br>Subtotal<br>Chengdu-Chongqin                                           | 1,136,893<br>149,785<br><b>1,286,678</b><br>g Metropolitan Area                                                             | 0.39%<br><b>3.35%</b>                          | Zhengzhou<br>Wuhan<br>Chengdu<br>Vangzhou<br>Nanjing<br>Nanjing<br>Shaoxing<br>Hangzhou<br>Huizhou                                                                                                                                                                                                                                                                                                                                                                                                                                                                                                                                                                                                                                                                                                                                                                                                                                                                                                                                                                                                                                                                                                                                                                                                                                                                                                                                                                                                                                                                                                                                                                                                                                                                                                                                                                                                                                                                                                                                                                                                                                                                                                                                                                                                                                                                                                                                                                                                                                                                                                                                                                                                                                                                                                                                                                                                                                                              | GFA (m <sup>2</sup> )                                                                | %<br>20.459                                      |
| Wuhan<br>Zhengzhou<br>Subtotal<br>Chengdu-Chongqin<br>City                                   | 1,136,893<br>149,785<br><b>1,286,678</b><br>g Metropolitan Area<br>GFA (m <sup>2</sup> )                                    | 0.39%<br>3.35%<br>%                            | Zhengzhou<br>Wuhan<br>Chengdu<br>Chongqing<br>Chongqing<br>Chongqing<br>Chongqing<br>Chongqing<br>Chongqing<br>Chongqing<br>Chongqing<br>Chongqing<br>Chongqing<br>Chongqing<br>Chongqing<br>Chongqing<br>Chongqing<br>Chongqing<br>Chongqing<br>Chongqing<br>Chongqing<br>Chongqing<br>Chongqing<br>Chongqing<br>Chongqing<br>Chongqing<br>Chongqing<br>Chongqing<br>Chongqing<br>Chongqing<br>Chongqing<br>Chongqing<br>Chongqing<br>Chongqing<br>Chongqing<br>Chongqing<br>Chongqing<br>Chongqing<br>Chongqing<br>Chongqing<br>Chongqing<br>Chongqing<br>Chongqing<br>Chongqing<br>Chongqing<br>Chongqing<br>Chongqing<br>Chongqing<br>Chongqing<br>Chongqing<br>Chongqing<br>Chongqing<br>Chongqing<br>Chongqing<br>Chongqing<br>Chongqing<br>Chongqing<br>Chongqing<br>Chongqing<br>Chongqing<br>Chongqing<br>Chongqing<br>Chongqing<br>Chongqing<br>Chongqing<br>Chongqing<br>Chongqing<br>Chongqing<br>Chongqing<br>Chongqing<br>Chongqing<br>Chongqing<br>Chongqing<br>Chongqing<br>Chongqing<br>Chongqing<br>Chongqing<br>Chongqing<br>Chongqing<br>Chongqing<br>Chongqing<br>Chongqing<br>Chongqing<br>Chongqing<br>Chongqing<br>Chongqing<br>Chongqing<br>Chongqing<br>Chongqing<br>Chongqing<br>Chongqing<br>Chongqing<br>Chongqing<br>Chongqing<br>Chongqing<br>Chongqing<br>Chongqing<br>Chongqing<br>Chongqing<br>Chongqing<br>Chongqing<br>Chongqing<br>Chongqing<br>Chongqing<br>Chongqing<br>Chongqing<br>Chongqing<br>Chongqing<br>Chongqing<br>Chongqing<br>Chongqing<br>Chongqing<br>Chongqing<br>Chongqing<br>Chongqing<br>Chongqing<br>Chongqing<br>Chongqing<br>Chongqing<br>Chongqing<br>Chongqing<br>Chongqing<br>Chongqing<br>Chongqing<br>Chongqing<br>Chongqing<br>Chongqing<br>Chongqing<br>Chongqing<br>Chongqing<br>Chongqing<br>Chong<br>Chong<br>Chong<br>Chong<br>Chong<br>Chong<br>Chong<br>Chong<br>Chong<br>Chong<br>Chong<br>Chong<br>Chong<br>Chong<br>Chong<br>Chong<br>Chong<br>Chong<br>Chong<br>Chong<br>Chong<br>Chong<br>Chong<br>Chong<br>Chong<br>Chong<br>Chong<br>Chong<br>Chong<br>Chong<br>Chong<br>Chong<br>Chong<br>Chong<br>Chong<br>Chong<br>Chong<br>Chong<br>Chong<br>Chong<br>Chong<br>Chong<br>Chong<br>Chong<br>Chong<br>Chong<br>Chong<br>Chong<br>Chong<br>Chong<br>Chong<br>Chong<br>Chong<br>Chong<br>Chong<br>Chong<br>Chong<br>Chong<br>Chong<br>Chong<br>Chong<br>Chong<br>Chong<br>Chong<br>Chong<br>Chong<br>Chong<br>Chong<br>Chong<br>Chong<br>Chong<br>Chong<br>Chong<br>Chong<br>Chong<br>Chong<br>Chong<br>Chong<br>Chong<br>Chong<br>Chong<br>Chong<br>Chong<br>Chong<br>Chong<br>Chong<br>Chong<br>Chong<br>Chong<br>Chong<br>Chong<br>Chong<br>Chong<br>Chong<br>Chong<br>Chong<br>Chong<br>Chong<br>Chong<br>Chong<br>Chong<br>Chong<br>Chong<br>Chong<br>Chong<br>Chong<br>Chong<br>Chong<br>Chong<br>Chong<br>Chong<br>Chong<br>Chong<br>Chong<br>Chong<br>Chong<br>Chong<br>Chong<br>Chong<br>Chong<br>Chong<br>Chong<br>Chong<br>Chon                                        | GFA (m <sup>2</sup> )<br>7,858,213                                                   | %<br>20.45%<br>2.55%                             |
| Wuhan<br>Zhengzhou<br>Subtotal<br>Chengdu-Chongqin<br>City<br>Chengdu                        | 1,136,893<br>149,785<br><b>1,286,678</b><br>g Metropolitan Area                                                             | 0.39%<br><b>3.35%</b>                          | Zhengzhou<br>Wuhan<br>Chengdu<br>Ziyang<br>Chongqing<br>Ziyang<br>Chengdu<br>Chongqing<br>Chongqing<br>Chongqing<br>Chengdu<br>Chongqing<br>Chongqing<br>Chongqing<br>Chongqing<br>Chongqing<br>Chongqing<br>Chongqing<br>Chongqing<br>Chongqing<br>Chongqing<br>Chongqing<br>Chongqing<br>Chongqing<br>Chongqing<br>Chongqing<br>Chongqing<br>Chongqing<br>Chongqing<br>Chongqing<br>Chongqing<br>Chongqing<br>Chongqing<br>Chongqing<br>Chongqing<br>Chongqing<br>Chongqing<br>Chongqing<br>Chongqing<br>Chongqing<br>Chongqing<br>Chongqing<br>Chongqing<br>Chongqing<br>Chongqing<br>Chongqing<br>Chongqing<br>Chongqing<br>Chongqing<br>Chongqing<br>Chongqing<br>Chongqing<br>Chongqing<br>Chongqing<br>Chongqing<br>Chongqing<br>Chongqing<br>Chongqing<br>Chongqing<br>Chongqing<br>Chongqing<br>Chongqing<br>Chongqing<br>Chongqing<br>Chongqing<br>Chongqing<br>Chongqing<br>Chongqing<br>Chongqing<br>Chongqing<br>Chongqing<br>Chongqing<br>Chongqing<br>Chongqing<br>Chongqing<br>Chongqing<br>Chongqing<br>Chongqing<br>Chongqing<br>Chongqing<br>Chongqing<br>Chongqing<br>Chongqing<br>Chongqing<br>Chongqing<br>Chongqing<br>Chongqing<br>Chongqing<br>Chongqing<br>Chongqing<br>Chongqing<br>Chongqing<br>Chongqing<br>Chongqing<br>Chongqing<br>Chongqing<br>Chongqing<br>Chongqing<br>Chongqing<br>Chongqing<br>Chongqing<br>Chongqing<br>Chongqing<br>Chongqing<br>Chongqing<br>Chongqing<br>Chongqing<br>Chongqing<br>Chongqing<br>Chongqing<br>Chongqing<br>Chongqing<br>Chongqing<br>Chongqing<br>Chong<br>Chong<br>Chong<br>Chong<br>Chong<br>Chong<br>Chong<br>Chong<br>Chong<br>Chong<br>Chong<br>Chong<br>Chong<br>Chong<br>Chong<br>Chong<br>Chong<br>Chong<br>Chong<br>Chong<br>Chong<br>Chong<br>Chong<br>Chong<br>Chong<br>Chong<br>Chong<br>Chong<br>Chong<br>Chong<br>Chong<br>Chong<br>Chong<br>Chong<br>Chong<br>Chong<br>Chong<br>Chong<br>Chong<br>Chong<br>Chong<br>Chong<br>Chong<br>Chong<br>Chong<br>Chong<br>Chong<br>Chong<br>Chong<br>Chong<br>Chong<br>Chong<br>Chong<br>Chong<br>Chong<br>Chong<br>Chong<br>Chong<br>Chong<br>Chong<br>Chong<br>Chong<br>Chong<br>Chong<br>Chong<br>Chong<br>Chong<br>Chong<br>Chong<br>Chong<br>Chong<br>Chong<br>Chong<br>Chong<br>Chong<br>Chong<br>Chong<br>Chong<br>Chong<br>Chong<br>Chong<br>Chong<br>Chong<br>Chong<br>Chong<br>Chong<br>Chong<br>Chong<br>Chong<br>Chong<br>Chong<br>Chong<br>Chong<br>Chong<br>Chong<br>Chong<br>Chong<br>Chong<br>Chong<br>Chong<br>Chong<br>Chong<br>Chong<br>Chong<br>Chong<br>Chong<br>Chong<br>Chong<br>Chong<br>Chong<br>Chong<br>Chong<br>Chong<br>Chong<br>Chong<br>Chong<br>Chong<br>Chong<br>Chong<br>Chong<br>Chong<br>Chong<br>Chong<br>Chong<br>Chong<br>Chong<br>Chong<br>Chong<br>Chong<br>Chong<br>Chong<br>Chong<br>Chong<br>Chong<br>Chong<br>Chong<br>Chong<br>Chong<br>Chong<br>Chong<br>Chong<br>Chong<br>Chong<br>Chong<br>Chong<br>Chong<br>Chong<br>Chong<br>Chong<br>Chong<br>Chong<br>Chong<br>Chong<br>Chon | GFA (m <sup>2</sup> )<br>7,858,213<br>980,663                                        | %<br>20.459<br>2.55%<br>3.43%                    |
| Wuhan<br>Zhengzhou<br>Subtotal<br>Chengdu-Chongqin<br>City                                   | 1,136,893<br>149,785<br><b>1,286,678</b><br>g Metropolitan Area<br>GFA (m <sup>2</sup> )<br>3,179,112                       | 0.39%<br>3.35%<br>%<br>8.27%                   | Zhengzhou<br>Wuhan<br>Chengdu<br>Ziyang<br>Chongqing<br>Ziyang<br>Chongqing<br>Chongqing<br>Chongqing<br>Chongqing<br>Chongqing<br>Chongqing<br>Changzhou<br>Chongqing<br>Changzhou<br>Chongqing<br>Changzhou<br>Chongqing<br>Changzhou<br>Chongqing<br>Changzhou<br>Chongqing<br>Changzhou<br>Chongqing<br>Changzhou<br>Chongqing<br>Changzhou<br>Chongqing<br>Changzhou<br>Chongqing<br>Changzhou<br>Changzhou<br>Chongqing<br>Changzhou<br>Changzhou<br>Changzhou<br>Changzhou<br>Changzhou<br>Changzhou<br>Changzhou<br>Changzhou<br>Changzhou<br>Changzhou<br>Changzhou<br>Changzhou<br>Changzhou<br>Changzhou<br>Changzhou<br>Changzhou<br>Changzhou<br>Changzhou<br>Changzhou<br>Changzhou<br>Changzhou<br>Changzhou<br>Changzhou<br>Changzhou<br>Changzhou<br>Changzhou<br>Changzhou<br>Changzhou<br>Changzhou<br>Changzhou<br>Changzhou<br>Changzhou<br>Changzhou<br>Changzhou<br>Changzhou<br>Changzhou<br>Changzhou<br>Changzhou<br>Changzhou<br>Changzhou<br>Changzhou<br>Changzhou<br>Changzhou<br>Changzhou<br>Changzhou<br>Changzhou<br>Changzhou<br>Changzhou<br>Changzhou<br>Changzhou<br>Changzhou<br>Changzhou<br>Changzhou<br>Changzhou<br>Changzhou<br>Changzhou<br>Changzhou<br>Changzhou<br>Changzhou<br>Changzhou<br>Changzhou<br>Changzhou<br>Changzhou<br>Changzhou<br>Changzhou<br>Changzhou<br>Changzhou<br>Changzhou<br>Changzhou<br>Changzhou<br>Changzhou<br>Changzhou<br>Changzhou<br>Changzhou<br>Changzhou<br>Changzhou<br>Changzhou<br>Changzhou<br>Changzhou<br>Changzhou<br>Changzhou<br>Changzhou<br>Changzhou<br>Changzhou<br>Changzhou<br>Changzhou<br>Changzhou<br>Changzhou<br>Changzhou<br>Changzhou<br>Changzhou<br>Changzhou<br>Changzhou<br>Changzhou<br>Changzhou<br>Chang<br>Changzhou<br>Chang<br>Changzhou<br>Chang<br>Chang<br>Chang<br>Chang<br>Chang<br>Chang<br>Chang<br>Chang<br>Chang<br>Chang<br>Chang<br>Chang<br>Chang<br>Chang<br>Chang<br>Chang<br>Chang<br>Chang<br>Chang<br>Chang<br>Chang<br>Chang<br>Chang<br>Chang<br>Chang<br>Chang<br>Chang<br>Chang<br>Chang<br>Chang<br>Chang<br>Chang<br>Chang<br>Chang<br>Chang<br>Chang<br>Chang<br>Chang<br>Chang<br>Chang<br>Chang<br>Chang<br>Chang<br>Chang<br>Chang<br>Chang<br>Chang<br>Chang<br>Chang<br>Chang<br>Chang<br>Chang<br>Chang<br>Chang<br>Chang<br>Chang<br>Chang<br>Chang<br>Chang<br>Chang<br>Chang<br>Chang<br>Chang<br>Chang<br>Chang<br>Chang<br>Chang<br>Chang<br>Chang<br>Chang<br>Chang<br>Chang<br>Chang<br>Chang<br>Chang<br>Chang<br>Chang<br>Chang<br>Chang<br>Chang<br>Chang<br>Chang<br>Chang<br>Chang<br>Chang<br>Chang<br>Chang<br>Chang<br>Chang<br>Chang<br>Chang<br>Chang<br>Chang<br>Chang<br>Chang<br>Chang<br>Chang<br>Chang<br>Chang<br>Chang<br>Chang<br>Chang<br>Chang<br>Chang<br>Chang<br>Chang<br>Chang<br>Chang<br>Chang<br>Chang<br>Chang<br>Chang<br>Chang<br>Chang<br>Chang<br>Chang<br>Chang<br>Chang<br>Chang<br>Chang<br>Chang<br>Chang<br>Chang<br>Chang<br>Ch                                  | GFA (m <sup>2</sup> )<br>7,858,213<br>980,663<br>1,317,026                           | %<br>20.459<br>2.55%<br>3.43%<br>25.729          |
| Wuhan<br>Zhengzhou<br>Subtotal<br>Chengdu-Chongqin<br>City<br>Chengdu<br>Ziyang              | 1,136,893<br>149,785<br><b>1,286,678</b><br>g Metropolitan Area<br>GFA (m <sup>2</sup> )<br>3,179,112<br>290,012            | 0.39%<br>3.35%<br>%<br>8.27%<br>0.75%          | Zhengzhou<br>Wuhan<br>Chengdu<br>Ziyang<br>Chongqing<br>Ziyang<br>Chongqing<br>Chongqing<br>Chongqing<br>Chongqing<br>Chongqing<br>Chongqing<br>Changzhou<br>Chongqing<br>Changzhou<br>Chongqing<br>Changzhou<br>Chongqing<br>Changzhou<br>Chongqing<br>Changzhou<br>Chongqing<br>Changzhou<br>Chongqing<br>Changzhou<br>Chongqing<br>Changzhou<br>Chongqing<br>Changzhou<br>Chongqing<br>Changzhou<br>Changzhou<br>Chongqing<br>Changzhou<br>Changzhou<br>Changzhou<br>Changzhou<br>Changzhou<br>Changzhou<br>Changzhou<br>Changzhou<br>Changzhou<br>Changzhou<br>Changzhou<br>Changzhou<br>Changzhou<br>Changzhou<br>Changzhou<br>Changzhou<br>Changzhou<br>Changzhou<br>Changzhou<br>Changzhou<br>Changzhou<br>Changzhou<br>Changzhou<br>Changzhou<br>Changzhou<br>Changzhou<br>Changzhou<br>Changzhou<br>Changzhou<br>Changzhou<br>Changzhou<br>Changzhou<br>Changzhou<br>Changzhou<br>Changzhou<br>Changzhou<br>Changzhou<br>Changzhou<br>Changzhou<br>Changzhou<br>Changzhou<br>Changzhou<br>Changzhou<br>Changzhou<br>Changzhou<br>Changzhou<br>Changzhou<br>Changzhou<br>Changzhou<br>Changzhou<br>Changzhou<br>Changzhou<br>Changzhou<br>Changzhou<br>Changzhou<br>Changzhou<br>Changzhou<br>Changzhou<br>Changzhou<br>Changzhou<br>Changzhou<br>Changzhou<br>Changzhou<br>Changzhou<br>Changzhou<br>Changzhou<br>Changzhou<br>Changzhou<br>Changzhou<br>Changzhou<br>Changzhou<br>Changzhou<br>Changzhou<br>Changzhou<br>Changzhou<br>Changzhou<br>Changzhou<br>Changzhou<br>Changzhou<br>Changzhou<br>Changzhou<br>Changzhou<br>Changzhou<br>Changzhou<br>Changzhou<br>Changzhou<br>Changzhou<br>Changzhou<br>Changzhou<br>Changzhou<br>Changzhou<br>Changzhou<br>Changzhou<br>Changzhou<br>Changzhou<br>Chang<br>Changzhou<br>Chang<br>Changzhou<br>Chang<br>Chang<br>Chang<br>Chang<br>Chang<br>Chang<br>Chang<br>Chang<br>Chang<br>Chang<br>Chang<br>Chang<br>Chang<br>Chang<br>Chang<br>Chang<br>Chang<br>Chang<br>Chang<br>Chang<br>Chang<br>Chang<br>Chang<br>Chang<br>Chang<br>Chang<br>Chang<br>Chang<br>Chang<br>Chang<br>Chang<br>Chang<br>Chang<br>Chang<br>Chang<br>Chang<br>Chang<br>Chang<br>Chang<br>Chang<br>Chang<br>Chang<br>Chang<br>Chang<br>Chang<br>Chang<br>Chang<br>Chang<br>Chang<br>Chang<br>Chang<br>Chang<br>Chang<br>Chang<br>Chang<br>Chang<br>Chang<br>Chang<br>Chang<br>Chang<br>Chang<br>Chang<br>Chang<br>Chang<br>Chang<br>Chang<br>Chang<br>Chang<br>Chang<br>Chang<br>Chang<br>Chang<br>Chang<br>Chang<br>Chang<br>Chang<br>Chang<br>Chang<br>Chang<br>Chang<br>Chang<br>Chang<br>Chang<br>Chang<br>Chang<br>Chang<br>Chang<br>Chang<br>Chang<br>Chang<br>Chang<br>Chang<br>Chang<br>Chang<br>Chang<br>Chang<br>Chang<br>Chang<br>Chang<br>Chang<br>Chang<br>Chang<br>Chang<br>Chang<br>Chang<br>Chang<br>Chang<br>Chang<br>Chang<br>Chang<br>Chang<br>Chang<br>Chang<br>Chang<br>Chang<br>Chang<br>Chang<br>Chang<br>Chang<br>Chang<br>Chang<br>Chang<br>Chang<br>Chang<br>Ch                                  | GFA (m <sup>2</sup> )<br>7,858,213<br>980,663<br>1,317,026<br>9,883,051              | %<br>20.459<br>2.55%<br>3.43%<br>25.729<br>3.84% |
| Wuhan<br>Zhengzhou<br>Subtotal<br>Chengdu-Chongqin<br>City<br>Chengdu<br>Ziyang<br>Chongqing | 1,136,893<br>149,785<br><b>1,286,678</b><br>g Metropolitan Area<br>GFA (m <sup>2</sup> )<br>3,179,112<br>290,012<br>443,760 | 0.39%<br>3.35%<br>%<br>8.27%<br>0.75%<br>1.15% | Zhengzhou<br>Wuhan<br>Chengdu<br>Chongqing<br>Ziyang<br>Guangzhou<br>Guangzhou<br>Dongguan                                                                                                                                                                                                                                                                                                                                                                                                                                                                                                                                                                                                                                                                                                                                                                                                                                                                                                                                                                                                                                                                                                                                                                                                                                                                                                                                                                                                                                                                                                                                                                                                                                                                                                                                                                                                                                                                                                                                                                                                                                                                                                                                                                                                                                                                                                                                                                                                                                                                                                                                                                                                                                                                                                                                                                                                                                                                      | GFA (m <sup>2</sup> )<br>7,858,213<br>980,663<br>1,317,026<br>9,883,051<br>1,476,755 |                                                  |

|           | <ul> <li>Key cities in the Greater Bay Area have introduced a number of policies since the beginning of the year, while Shenzhen, Guangzhou and Dongguan stepped u efforts in urban renewal</li> <li>In particular, Shenzhen promulgated the Regulation on Urban Renewal in Shenzhen Special Economic Zone which released the "dual 100%" restriction, and all issued the Several Measures to Further Increase Residential Land Supply, pursuant to which the usage of lands of renewal projects can be changed from commercial purpose to residence purpose. Urban renewal development has become a prevailing trend for the development of cities in the Greater Bay Area</li> </ul> |                                                                                                                                                                                                                                                                                                                                                                                                                                                                                                                                                                                                                                                                                                                                                                                                                                                                                                                                                                                                                                                                      |  |  |  |
|-----------|----------------------------------------------------------------------------------------------------------------------------------------------------------------------------------------------------------------------------------------------------------------------------------------------------------------------------------------------------------------------------------------------------------------------------------------------------------------------------------------------------------------------------------------------------------------------------------------------------------------------------------------------------------------------------------------|----------------------------------------------------------------------------------------------------------------------------------------------------------------------------------------------------------------------------------------------------------------------------------------------------------------------------------------------------------------------------------------------------------------------------------------------------------------------------------------------------------------------------------------------------------------------------------------------------------------------------------------------------------------------------------------------------------------------------------------------------------------------------------------------------------------------------------------------------------------------------------------------------------------------------------------------------------------------------------------------------------------------------------------------------------------------|--|--|--|
| City      | Policy                                                                                                                                                                                                                                                                                                                                                                                                                                                                                                                                                                                                                                                                                 | Interpretation                                                                                                                                                                                                                                                                                                                                                                                                                                                                                                                                                                                                                                                                                                                                                                                                                                                                                                                                                                                                                                                       |  |  |  |
|           | Outline of the 14th Five Year Plan of Shenzhen                                                                                                                                                                                                                                                                                                                                                                                                                                                                                                                                                                                                                                         | Expand and upgrade the core urban areas. Through urban renewal and land consolidation and preparation, it is expected to achieve direct land supply of 10 square kilometer, land reserve of 40 square kilometer, comprehensive land consolidation of 45 square kilometer by 2025                                                                                                                                                                                                                                                                                                                                                                                                                                                                                                                                                                                                                                                                                                                                                                                     |  |  |  |
|           | Regulation on Urban Renewal in Shenzhen Special Economic Zone                                                                                                                                                                                                                                                                                                                                                                                                                                                                                                                                                                                                                          | Following the implementation of the Regulation on 1 March, Shenzhen has the relevant law in place for urban renewal projects, requiring willingness of property owners who hold over 95% of the proprietary area and account for over 95% of the total number of owners to participate in urban renewal projects, which is less exacting than the original "dual 100%" requirement                                                                                                                                                                                                                                                                                                                                                                                                                                                                                                                                                                                                                                                                                   |  |  |  |
| Shenzhen  | Several Measures to Further<br>Increase Residential Land Supply<br>(Draft for Comments)                                                                                                                                                                                                                                                                                                                                                                                                                                                                                                                                                                                                | <ol> <li>Conversion of unapproved renewal plans to residential purpose: Lands intended for commercial purpose according to relevant<br/>announcement or drawings can be converted to residential purpose</li> <li>Conversion of approved renewal plans to residential purpose: The commercial portion can be converted and sold as public<br/>housing while the original plan remains unchanged. As for projects located within 500 meters from the railway stations, adjustments<br/>can be made to the plan to increase floor area for residential purpose which shall be used as public housing</li> <li>Accelerated urban village transformation: If the legal-land use ratio is less than 60% but over 30%, application can be made for<br/>expedient process, after which the buildings and lands involved shall be deemed as legal buildings and lands with clear ownership</li> <li>Stepped up efforts for old residential district redevelopment: Redevelopment of old residential districts that meet the required<br/>conditions is encouraged</li> </ol> |  |  |  |
| Guangzhou | Outline of the 14th Five Year Plan of Guangzhou                                                                                                                                                                                                                                                                                                                                                                                                                                                                                                                                                                                                                                        | During the 14th Five Year Plan period, Guangzhou will push forward the redevelopment of 183 urban villages, 422 old districts and 306 old plants by phases                                                                                                                                                                                                                                                                                                                                                                                                                                                                                                                                                                                                                                                                                                                                                                                                                                                                                                           |  |  |  |
| Dongguan  | Operation Rules on Approval for the<br>"1+N" Overall Implementation Plan<br>of Urban Renewal Units (Projects) of<br>Dongguan (Revised)                                                                                                                                                                                                                                                                                                                                                                                                                                                                                                                                                 | New changes in the "1+N" Plan of Urban Renewal Projects introduced the administration authority for the functional area, leading to a further simplified and optimised list of application documents and enabling expedited approval process for urban renewal units (projects) in Dongguan                                                                                                                                                                                                                                                                                                                                                                                                                                                                                                                                                                                                                                                                                                                                                                          |  |  |  |

- The Group has 50 urban renewal projects under various stages of development in the Greater Bay Area, most of which are located in Shenzhen, and also covering areas across Dongguan, Huizhou, Foshan, Guangzhou, and Foshan
- Estimated to have a planned GFA<sup>(1)</sup> of 20.94MM m<sup>2</sup>, the total inventory value<sup>(2)</sup> and saleable inventory value of RMB 467.1Bn and RMB 282.9Bn, respectively

#### Notes:

- 1. Given the great uncertainties as to planning adjustments for urban renewal projects, the project information (including but not limited to the estimated GFA, total inventory value, and expected delivery time) is only internal statistics of the Company and can be subject to ongoing adjustment, while the final number will depend on the approval file from the government
- 2. The total inventory value includes the saleable inventory value and the value of relocation housing (which is calculated at market price); The sales unit price in the calculation of inventory value is conservatively estimated based on the market price level in 2020

### Well positioned in Urban Renewal Projects in Shenzhen

- 花样年
- The 27 projects cover virtually all districts of Shenzhen, including the planned GFA of ~7.28MM m<sup>2</sup>, accounting for ~35% of the total planned GFA of all urban renewal projects The inventory value is estimated to be ~RMB212.1Bn, accounting for ~45% of the total planned inventory value of all urban renewal projects
- The implementation of the "Regulations on Urban Renewal of Shenzhen Special Economic Zone" will allow Fantasia to have accelerated growth in Shenzhen with regards to urban renewal projects

### Well positioned in Urban Renewal Projects in Dongguan

花样年

- There are 12 major projects currently under development in Dongguan, the majority of which are located in areas in the vicinity of Shenzhen and in downtown Dongguan, boasting strong geographical advantages.
- Urban renewal in Dongguan requires capability in industrial operation. Fantasia has successfully built a dozen of industrial complexes for industrial servicing, and accumulated extensive experience and developmental advantages in industry-city integration and in assisting the government to achieve industrial upgrade

| No. | Projects                                | Location           | Estimated Salable GFA<br>(m <sup>2</sup> ) | Estimated Saleable Value<br>(RMB MM) | Current Stage                             |  |  |  |
|-----|-----------------------------------------|--------------------|--------------------------------------------|--------------------------------------|-------------------------------------------|--|--|--|
|     | Projects Delivered in 2019              |                    |                                            |                                      |                                           |  |  |  |
| 1   | Pingshan World Plastic Factory Phase I  | Pingshan, Shenzhen | 142,681                                    | 575,764                              | Completed                                 |  |  |  |
|     | Projects Delivered in 2020              |                    |                                            |                                      |                                           |  |  |  |
| 1   | Meilin Yuehua Projects                  | Futian, Shenzhen   | 42,000                                     | 639,024                              | Completed                                 |  |  |  |
|     |                                         | Projects E         | xpected to be delivered                    | in 2021                              |                                           |  |  |  |
| 1   | Pingshan World Plastic Factory Phase II | Pingshan, Shenzhen | 55,239                                     | 250,621                              | Demolition & Compensation                 |  |  |  |
| 2   | Longhua Yushi New Village Phase I       | Longhua, Shenzhen  | 39,304                                     | 259,982                              | Application for special planning          |  |  |  |
| 3   | Huizhou Xinguang Village                | Ruhu, Huizhou      | 185,407                                    | 280,426                              | Land transfer plan submitted for approval |  |  |  |
|     | Subtotal                                |                    | 279,950                                    | 791,029                              |                                           |  |  |  |
|     |                                         | Projects E         | xpected to be delivered                    | in 2022                              |                                           |  |  |  |
| 1   | Longhua Yushi New Village Phase II      | Longhua, Shenzhen  | 131,971                                    | 872,930                              | Application for special planning          |  |  |  |
| 2   | Xinghua No.5 Building                   | Nanshan, Shenzhen  | 63,433                                     | 649,943                              | Application for special planning          |  |  |  |
| 3   | Kuichong Small Plot                     | Dapeng, Shenzhen   | 170,315                                    | 621,415                              | Filing of collective asset transactions   |  |  |  |
|     | Subtotal                                |                    | 365,719                                    | 2,144,288                            |                                           |  |  |  |

花样年

As a pioneer in urban renewal, Fantasia has focused on urban renewal projects in the Guangdong-Hong Kong-Macao Greater Bay Area, especially in Shenzhen, cultivating six core advantages

| Geographical<br>Advantage | • With 22 years of development in the Greater Bay Area, Fantasia has deep insights into urban renewal, is familiar with relevant policies and procedures, understands local culture, is adept at managing relationships with original landowners, and has won the trust and support of many partners                                                                                                     |
|---------------------------|----------------------------------------------------------------------------------------------------------------------------------------------------------------------------------------------------------------------------------------------------------------------------------------------------------------------------------------------------------------------------------------------------------|
| Experience<br>Advantage   | <ul> <li>Fantasia has independently developed various types of urban renewal projects with<br/>successful results, and has accumulated a wealth of experience in the process</li> </ul>                                                                                                                                                                                                                  |
| Team<br>Advantage         | <ul> <li>Fantasia has a professional team of 150 people and has a sound management<br/>system for urban renewal</li> </ul>                                                                                                                                                                                                                                                                               |
| Professional<br>Advantage | <ul> <li>After years of efforts, Fantasia has developed a mature valuation system for urban<br/>renewal business to accurately estimate the future value of each project by<br/>analyzing the difficulty level of urban renewal projects in different stages</li> </ul>                                                                                                                                  |
| Resource<br>Advantage     | Fantasia has built a strong industrial real estate ecosystem through exploration and research and developed diverse capabilities in business collaboration and resource integration                                                                                                                                                                                                                      |
| Cost<br>Advantage         | <ul> <li>The cost of acquiring land for urban renewal projects is relatively low, with high<br/>expected investment return. At present, it is estimated that the average cost of<br/>acquiring land for Shenzhen projects is about RMB 14,500/m<sup>2</sup>, and that of projects<br/>outside Shenzhen is about RMB 5,000/m<sup>2</sup>, which is much lower than the public<br/>market price</li> </ul> |

Two sessions of Shenzhen Urban Development Forum were successfully held by Fantasia to explore urban renewal in the Greater Bay Area and seek opportunities for win-win cooperation