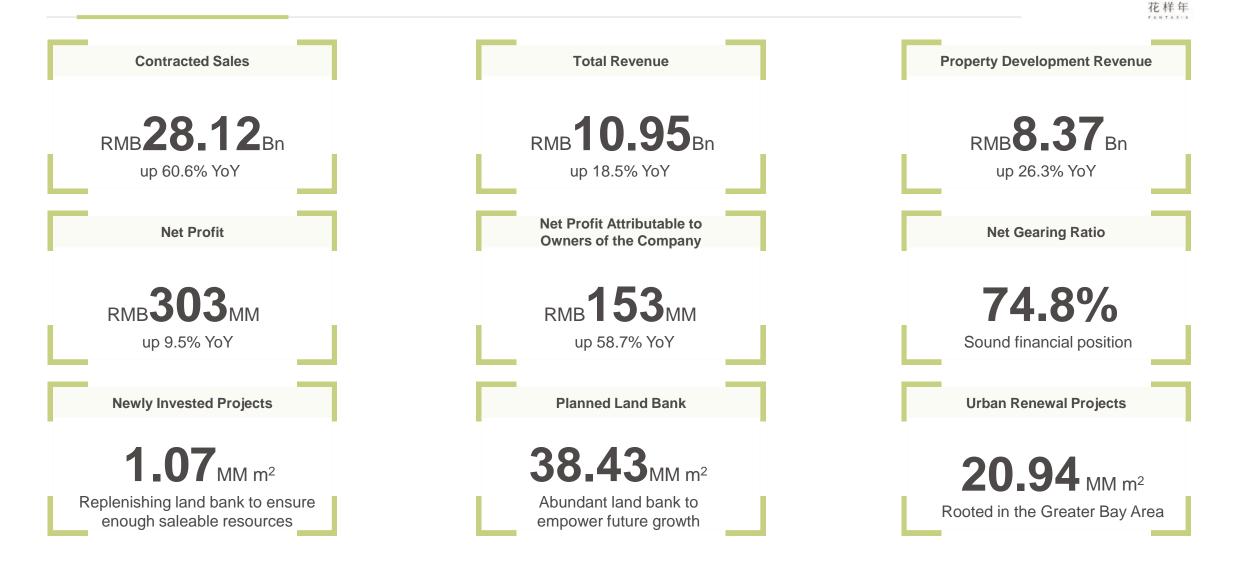

ects |
| 800        | II. Results Review          | IV. Community Service Strategy            |
| ŝ          | 1) Robust Operating Results | V. Fantasia's responsibility              |
| A          | 2) Sound Financial Position | VI. Outlook                               |
|            | 3) Targeted Investments     |                                           |
| H          | 4) Efficient Operations     |                                           |
| Z          |                             |                                           |
| A          |                             |                                           |
| 10 B.C. 17 |                             |                                           |

# Part 1

## **Results Highlights**

### **2021 Interim Results Highlights**





# Part 2

**Results Review** 



# **Robust Operating Results**

\_

花样年



#### Breakdown of Contracted Sales in 2021 1H by Region



### **Steady Increase in Revenue and Earnings**





Net Profit RMB MM 1,751 1,502 YoY Growth: 9.5% 1,168 277

2020

1H2020

2019

2018

303

1H2021

Net Profit Attributable to Owners of the Company





### Simultaneous Advancement of "Property Development + Community Service"



FANTALLA

#### **Property Development Revenue**

- 76.5% of total revenue
- Increase of 26.3% year over year, becoming the catalyst of future income growth

#### Community Service and Other Income<sup>(1)</sup>

- 23.5% of total revenue
- · Becomes the "stabilizer" of cash inflow



### RMB MM



## **Sound Financial Position**

### **Solid Financials**

| RMB MM