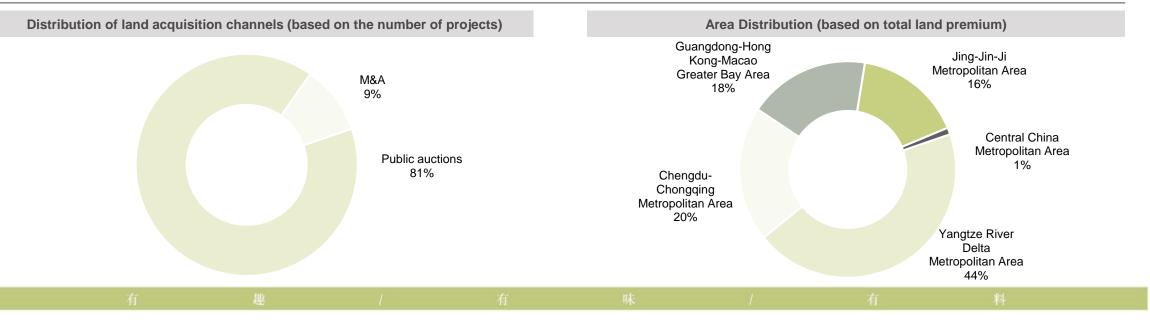

# **Targeted Investments**

- Since 2021, in order to cope with new changes brought by the policy of centralised land supply, the Group has implemented specific measures for targeted land acquisition to
  effectively replenish inventories
- In the first half of the year, there were 6 pieces of land newly acquired, with increases in GFA and attributable GFA by approximately 1.07 million sq.m. and approximately 540,000 sq.m., respectively, the total land premium and attributable land premium of which amount to approximately RMB10.3 billion and approximately RMB6.2 billion, respectively
- Total salable value and attributable salable value of inventories increased by approximately RMB19.8 billion and approximately RMB10.7 billion, laying a solid foundation for future sales growth

#### Breakdown of newly acquired land in 2021 1H

|   | Project                                           | City      | Timing of acquisition | % of interests | Partner                         | GFA<br>(sq.m.) | Attributable GFA<br>(sq.m.) | Total land<br>premium<br>(RMB billion) | Attributable land<br>premium<br>(RMB billion) |
|---|---------------------------------------------------|-----------|-----------------------|----------------|---------------------------------|----------------|-----------------------------|----------------------------------------|-----------------------------------------------|
| 1 | Yubei Huixing 123                                 | Chongqing | Mar-21                | 33.21%         | Yuexiu Property<br>Helenbergh   | 146,983        | 48,813                      | 0.56                                   | 0.186                                         |
| 2 | Shunde Beijiao Xijiaocun 112                      | Foshan    | Mar-21                | 34.00%         | MIDEA Excellence                | 241,310        | 82,045                      | 1.67                                   | 0.568                                         |
| 3 | Chongqing Xiyong 68<br>(centralised land supply)  | Chongqing | Apr-21                | 100.00%        |                                 | 118,549        | 118,549                     | 1.03                                   | 1.03                                          |
| 4 | Nanhai Dali 104                                   | Foshan    | Apr-21                | 34.00%         | Dickson C&D                     | 203,154        | 69,072                      | 2.072                                  | 0.705                                         |
| 5 | Hangzhou Binjiang 73<br>(centralised land supply) | Hangzhou  | May-21                | 100.00%        |                                 | 182,304        | 182,304                     | 3.268                                  | 3.268                                         |
| 6 | Miyun 88<br>(centralised land supply)             | Beijing   | May-21                | 23.00%         | Uni-Construction<br>Shokai CIFI | 177,008        | 40,712                      | 1.738                                  | 0.400                                         |
|   |                                                   |           |                       |                |                                 | 1,069,308      | 541,496                     | 10.338                                 | 6.156                                         |
|   | 74                                                | 402       | Ĺ                     | 17             | ni:                             | 9              | 75                          | *                                      |                                               |

### Since 2019, the Group has acquired 32 parcels of land in total, achieving notable results in building up new land bank

| Expand its vertical strategic move in all five major metropolitan areas, with heavy investments in the Yangtze River Delta Metropolitan Area, Chengdu-                             | Areas prioritised                            | Cities prioritised (number in parentheses indicates the number of lands new acquired from 2019 until now) |
|------------------------------------------------------------------------------------------------------------------------------------------------------------------------------------|----------------------------------------------|-----------------------------------------------------------------------------------------------------------|
| Chongqing Metropolitan Area, Guangdong-Hong Kong-Macao Greater Bay<br>Area and Jing-Jin-Ji Metropolitan Area                                                                       | Yangtze River Delta Metropolitan<br>Area (9) | Ningbo (3), Hangzhou (2), Nanjing (1), Shaoxing (1), Nantong (1), Yangzhou (1)                            |
| <ul> <li>Strategically expand into Ningbo, Hangzhou, Shaoxing, Nantong,<br/>Yangzhou, Chongqing, Foshan, Beijing, Zhengzhou and other economically<br/>developed cities</li> </ul> | Chengdu-Chongqing Metropolitan<br>Area (12)  | Chengdu (9), Chongqing (3)                                                                                |
| Acquire lands primarily through public auctions and partly through                                                                                                                 | Greater Bay Area (4)                         | Foshan (4)                                                                                                |
| M&A projects                                                                                                                                                                       | Jing-Jin-Ji Metropolitan Area (6)            | Beijing (3), Tianjin (1), Qingdao (1), Zhangjiakou (1)                                                    |
| Focus on small and medium-size projects, with an average GFA of 180,000 sq.m., so as to shorten turnaround time                                                                    | Central China Metropolitan Area (1)          | Zhengzhou (1)                                                                                             |

#### Composition Analysis of land newly acquired since 2019

## Strategy I: Public auction and merger & acquisition - targeted acquisition of high-turnover projects

- **Targeted land acquisition:** Optimise investment decisionmaking process and establish quantitative financial criteria for investments to achieve more accurate analysis on projects
- Clear-defined land profile: Plot ratio ≤ 2.5: potential for product premium growth; aggregate land price of less than RMB1.5 billion and land reserve of less than 150,000 sq.m.: quick turnaround strategy
- Sticking to "5+N" regional strategy: 5 core strategic areas + N
   = 20 targeted cities
- **Strong alliances:** Strengthen cooperation with outstanding developers, and share resources through strong alliances