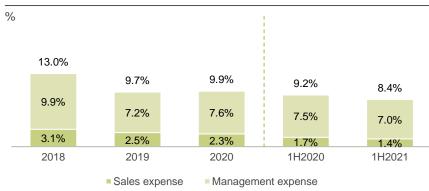

#### Sales & management expenses / revenue

٠

All land acquisition projects were launched in the second half of 2020

Zhengzhou Good Time Land acquisition: Jul 2020 Project Launch: Nov 2020

Foshan Yunjing Land acquisition: Jul 2020 Project launch: Feb 2021