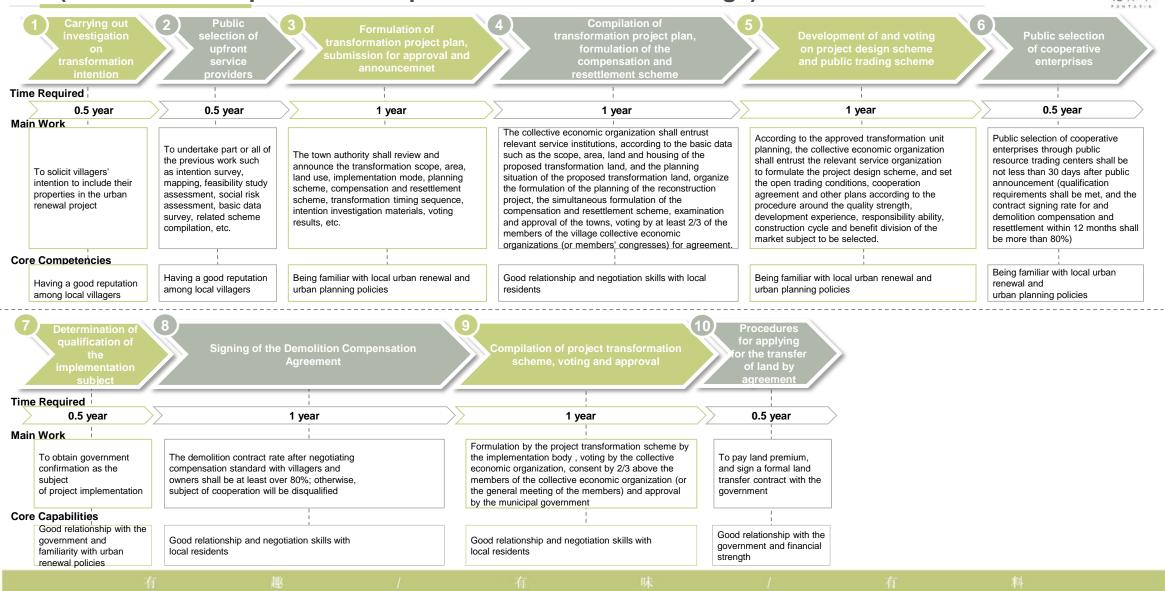

# Part 3

Land Bank and Urban Renewal Projects

花样年

- As of 30 June 2021, the planned land bank GFA of the Group was 38.43 MM m<sup>2</sup> including:
- 17.49 MM m<sup>2</sup> of confirmed GFA where the land bank is concentrated in five major metropolitan areas of China, with first- and second-tier cities accounting for over 90%

.

• 20.94 MM m<sup>2</sup> of land bank is situated in Guangdong-Hong Kong-Macao Greater Bay Area, especially in the six core cities

| Bohai Rim Metropo                                                                            | litan Area                                                                                                                  |                                                | and the                                                                                                                                                                                                                                                                                                                                                                                                                                                                                                                                                                                                                                                                                                                                                                                                                                                                                                                                                                                                                                                                                                                                                                                                                                                                                                                                                                                                                                                                                                                                                                                                                                                                                                                                                                                                                                                                                                                                                                                                                                                                                                                                                                                                                                                                                                                                                                                                                                                                                                                                                                                                                                                                                                                                                                                                                                                                                                                                                         |                                                                                      |                                                  |
|----------------------------------------------------------------------------------------------|-----------------------------------------------------------------------------------------------------------------------------|------------------------------------------------|-----------------------------------------------------------------------------------------------------------------------------------------------------------------------------------------------------------------------------------------------------------------------------------------------------------------------------------------------------------------------------------------------------------------------------------------------------------------------------------------------------------------------------------------------------------------------------------------------------------------------------------------------------------------------------------------------------------------------------------------------------------------------------------------------------------------------------------------------------------------------------------------------------------------------------------------------------------------------------------------------------------------------------------------------------------------------------------------------------------------------------------------------------------------------------------------------------------------------------------------------------------------------------------------------------------------------------------------------------------------------------------------------------------------------------------------------------------------------------------------------------------------------------------------------------------------------------------------------------------------------------------------------------------------------------------------------------------------------------------------------------------------------------------------------------------------------------------------------------------------------------------------------------------------------------------------------------------------------------------------------------------------------------------------------------------------------------------------------------------------------------------------------------------------------------------------------------------------------------------------------------------------------------------------------------------------------------------------------------------------------------------------------------------------------------------------------------------------------------------------------------------------------------------------------------------------------------------------------------------------------------------------------------------------------------------------------------------------------------------------------------------------------------------------------------------------------------------------------------------------------------------------------------------------------------------------------------------------|--------------------------------------------------------------------------------------|--------------------------------------------------|
| City                                                                                         | GFA (m <sup>2</sup> )                                                                                                       | %                                              | Yangtze River D                                                                                                                                                                                                                                                                                                                                                                                                                                                                                                                                                                                                                                                                                                                                                                                                                                                                                                                                                                                                                                                                                                                                                                                                                                                                                                                                                                                                                                                                                                                                                                                                                                                                                                                                                                                                                                                                                                                                                                                                                                                                                                                                                                                                                                                                                                                                                                                                                                                                                                                                                                                                                                                                                                                                                                                                                                                                                                                                                 | Delta Metropolitan Area                                                              |                                                  |
| Beijing                                                                                      | 416,158                                                                                                                     | 1.08%                                          | City                                                                                                                                                                                                                                                                                                                                                                                                                                                                                                                                                                                                                                                                                                                                                                                                                                                                                                                                                                                                                                                                                                                                                                                                                                                                                                                                                                                                                                                                                                                                                                                                                                                                                                                                                                                                                                                                                                                                                                                                                                                                                                                                                                                                                                                                                                                                                                                                                                                                                                                                                                                                                                                                                                                                                                                                                                                                                                                                                            | GFA (m <sup>2</sup> )                                                                | %                                                |
| Tianjin                                                                                      | 368,629                                                                                                                     | 0.96%                                          | Nanjing                                                                                                                                                                                                                                                                                                                                                                                                                                                                                                                                                                                                                                                                                                                                                                                                                                                                                                                                                                                                                                                                                                                                                                                                                                                                                                                                                                                                                                                                                                                                                                                                                                                                                                                                                                                                                                                                                                                                                                                                                                                                                                                                                                                                                                                                                                                                                                                                                                                                                                                                                                                                                                                                                                                                                                                                                                                                                                                                                         | 176,303                                                                              | 0.46%                                            |
| Baoding                                                                                      | 64,525                                                                                                                      | 0.17%                                          | Hangzhou                                                                                                                                                                                                                                                                                                                                                                                                                                                                                                                                                                                                                                                                                                                                                                                                                                                                                                                                                                                                                                                                                                                                                                                                                                                                                                                                                                                                                                                                                                                                                                                                                                                                                                                                                                                                                                                                                                                                                                                                                                                                                                                                                                                                                                                                                                                                                                                                                                                                                                                                                                                                                                                                                                                                                                                                                                                                                                                                                        | 515,206                                                                              | 1.349                                            |
| Zhangjiakou                                                                                  | 527,641                                                                                                                     | 1.37%                                          | Ningbo                                                                                                                                                                                                                                                                                                                                                                                                                                                                                                                                                                                                                                                                                                                                                                                                                                                                                                                                                                                                                                                                                                                                                                                                                                                                                                                                                                                                                                                                                                                                                                                                                                                                                                                                                                                                                                                                                                                                                                                                                                                                                                                                                                                                                                                                                                                                                                                                                                                                                                                                                                                                                                                                                                                                                                                                                                                                                                                                                          | 533,236                                                                              | 1.39%                                            |
| Qingdao                                                                                      | 5,592,926                                                                                                                   | 14.55%                                         | Shaoxing                                                                                                                                                                                                                                                                                                                                                                                                                                                                                                                                                                                                                                                                                                                                                                                                                                                                                                                                                                                                                                                                                                                                                                                                                                                                                                                                                                                                                                                                                                                                                                                                                                                                                                                                                                                                                                                                                                                                                                                                                                                                                                                                                                                                                                                                                                                                                                                                                                                                                                                                                                                                                                                                                                                                                                                                                                                                                                                                                        | 385,377                                                                              | 1.00%                                            |
| Subtotal                                                                                     | 6,969,879                                                                                                                   | 18.14%                                         | Nantong                                                                                                                                                                                                                                                                                                                                                                                                                                                                                                                                                                                                                                                                                                                                                                                                                                                                                                                                                                                                                                                                                                                                                                                                                                                                                                                                                                                                                                                                                                                                                                                                                                                                                                                                                                                                                                                                                                                                                                                                                                                                                                                                                                                                                                                                                                                                                                                                                                                                                                                                                                                                                                                                                                                                                                                                                                                                                                                                                         | 241,875                                                                              | 0.63%                                            |
|                                                                                              |                                                                                                                             |                                                | Beijing                                                                                                                                                                                                                                                                                                                                                                                                                                                                                                                                                                                                                                                                                                                                                                                                                                                                                                                                                                                                                                                                                                                                                                                                                                                                                                                                                                                                                                                                                                                                                                                                                                                                                                                                                                                                                                                                                                                                                                                                                                                                                                                                                                                                                                                                                                                                                                                                                                                                                                                                                                                                                                                                                                                                                                                                                                                                                                                                                         | 199,389                                                                              | 0.529                                            |
| Central China Metro                                                                          | politan Area                                                                                                                |                                                | Zhangjiakou Tianjin Subtotal                                                                                                                                                                                                                                                                                                                                                                                                                                                                                                                                                                                                                                                                                                                                                                                                                                                                                                                                                                                                                                                                                                                                                                                                                                                                                                                                                                                                                                                                                                                                                                                                                                                                                                                                                                                                                                                                                                                                                                                                                                                                                                                                                                                                                                                                                                                                                                                                                                                                                                                                                                                                                                                                                                                                                                                                                                                                                                                                    | 2,051,386                                                                            | 5.34%                                            |
|                                                                                              | GFA (m <sup>2</sup> )                                                                                                       | %                                              | Baoding • Qingdao                                                                                                                                                                                                                                                                                                                                                                                                                                                                                                                                                                                                                                                                                                                                                                                                                                                                                                                                                                                                                                                                                                                                                                                                                                                                                                                                                                                                                                                                                                                                                                                                                                                                                                                                                                                                                                                                                                                                                                                                                                                                                                                                                                                                                                                                                                                                                                                                                                                                                                                                                                                                                                                                                                                                                                                                                                                                                                                                               |                                                                                      |                                                  |
| City                                                                                         |                                                                                                                             |                                                |                                                                                                                                                                                                                                                                                                                                                                                                                                                                                                                                                                                                                                                                                                                                                                                                                                                                                                                                                                                                                                                                                                                                                                                                                                                                                                                                                                                                                                                                                                                                                                                                                                                                                                                                                                                                                                                                                                                                                                                                                                                                                                                                                                                                                                                                                                                                                                                                                                                                                                                                                                                                                                                                                                                                                                                                                                                                                                                                                                 |                                                                                      |                                                  |
| City<br>Wuhan                                                                                | . ,                                                                                                                         | 2.96%                                          | have a factor of the second se                                                                                                                                                                                                                                                                                                                                                                                                                                                                                                                                                                                                                                                                                                                                                                                                                                  |                                                                                      |                                                  |
| Wuhan<br>Zhengzhou                                                                           | 1,136,893<br>149,785                                                                                                        | 2.96%<br>0.39%                                 |                                                                                                                                                                                                                                                                                                                                                                                                                                                                                                                                                                                                                                                                                                                                                                                                                                                                                                                                                                                                                                                                                                                                                                                                                                                                                                                                                                                                                                                                                                                                                                                                                                                                                                                                                                                                                                                                                                                                                                                                                                                                                                                                                                                                                                                                                                                                                                                                                                                                                                                                                                                                                                                                                                                                                                                                                                                                                                                                                                 |                                                                                      |                                                  |
| Wuhan                                                                                        | 1,136,893                                                                                                                   |                                                |                                                                                                                                                                                                                                                                                                                                                                                                                                                                                                                                                                                                                                                                                                                                                                                                                                                                                                                                                                                                                                                                                                                                                                                                                                                                                                                                                                                                                                                                                                                                                                                                                                                                                                                                                                                                                                                                                                                                                                                                                                                                                                                                                                                                                                                                                                                                                                                                                                                                                                                                                                                                                                                                                                                                                                                                                                                                                                                                                                 | ng Kong-Macao Greater Bay                                                            | Area                                             |
| Wuhan<br>Zhengzhou                                                                           | 1,136,893<br>149,785                                                                                                        | 0.39%                                          | Zhengzhou • Yangzhou Nantong Guangdong-Ho<br>City                                                                                                                                                                                                                                                                                                                                                                                                                                                                                                                                                                                                                                                                                                                                                                                                                                                                                                                                                                                                                                                                                                                                                                                                                                                                                                                                                                                                                                                                                                                                                                                                                                                                                                                                                                                                                                                                                                                                                                                                                                                                                                                                                                                                                                                                                                                                                                                                                                                                                                                                                                                                                                                                                                                                                                                                                                                                                                               | ng Kong-Macao Greater Bay<br>GFA (m²)                                                | v Area<br>%                                      |
| Wuhan<br>Zhengzhou<br>Subtotal                                                               | 1,136,893<br>149,785<br><b>1,286,678</b>                                                                                    | 0.39%                                          | Zhengzhou Yangzhou Nantong<br>Wuhan Nanjing Ningbo<br>Shaoxing Shenzhen                                                                                                                                                                                                                                                                                                                                                                                                                                                                                                                                                                                                                                                                                                                                                                                                                                                                                                                                                                                                                                                                                                                                                                                                                                                                                                                                                                                                                                                                                                                                                                                                                                                                                                                                                                                                                                                                                                                                                                                                                                                                                                                                                                                                                                                                                                                                                                                                                                                                                                                                                                                                                                                                                                                                                                                                                                                                                         |                                                                                      | %                                                |
| Wuhan<br>Zhengzhou<br>Subtotal<br>Chengdu-Chongqin                                           | 1,136,893<br>149,785<br><b>1,286,678</b><br>g Metropolitan Area                                                             | 0.39%<br><b>3.35%</b>                          | Zhengzhou<br>Wuhan<br>Chengdu<br>Vangzhou<br>Nanjing<br>Nanjing<br>Shaoxing<br>Hangzhou<br>Huizhou                                                                                                                                                                                                                                                                                                                                                                                                                                                                                                                                                                                                                                                                                                                                                                                                                                                                                                                                                                                                                                                                                                                                                                                                                                                                                                                                                                                                                                                                                                                                                                                                                                                                                                                                                                                                                                                                                                                                                                                                                                                                                                                                                                                                                                                                                                                                                                                                                                                                                                                                                                                                                                                                                                                                                                                                                                                              | GFA (m <sup>2</sup> )                                                                | %<br>20.459                                      |
| Wuhan<br>Zhengzhou<br>Subtotal<br>Chengdu-Chongqin<br>City                                   | 1,136,893<br>149,785<br><b>1,286,678</b><br>g Metropolitan Area<br>GFA (m <sup>2</sup> )                                    | 0.39%<br>3.35%<br>%                            | Zhengzhou<br>Wuhan<br>Chengdu<br>Chongqing<br>Chongqing<br>Chongqing<br>Chongqing<br>Chongqing<br>Chongqing<br>Chongqing<br>Chongqing<br>Chongqing<br>Chongqing<br>Chongqing<br>Chongqing<br>Chongqing<br>Chongqing<br>Chongqing<br>Chongqing<br>Chongqing<br>Chongqing<br>Chongqing<br>Chongqing<br>Chongqing<br>Chongqing<br>Chongqing<br>Chongqing<br>Chongqing<br>Chongqing<br>Chongqing<br>Chongqing<br>Chongqing<br>Chongqing<br>Chongqing<br>Chongqing<br>Chongqing<br>Chongqing<br>Chongqing<br>Chongqing<br>Chongqing<br>Chongqing<br>Chongqing<br>Chongqing<br>Chongqing<br>Chongqing<br>Chongqing<br>Chongqing<br>Chongqing<br>Chongqing<br>Chongqing<br>Chongqing<br>Chongqing<br>Chongqing<br>Chongqing<br>Chongqing<br>Chongqing<br>Chongqing<br>Chongqing<br>Chongqing<br>Chongqing<br>Chongqing<br>Chongqing<br>Chongqing<br>Chongqing<br>Chongqing<br>Chongqing<br>Chongqing<br>Chongqing<br>Chongqing<br>Chongqing<br>Chongqing<br>Chongqing<br>Chongqing<br>Chongqing<br>Chongqing<br>Chongqing<br>Chongqing<br>Chongqing<br>Chongqing<br>Chongqing<br>Chongqing<br>Chongqing<br>Chongqing<br>Chongqing<br>Chongqing<br>Chongqing<br>Chongqing<br>Chongqing<br>Chongqing<br>Chongqing<br>Chongqing<br>Chongqing<br>Chongqing<br>Chongqing<br>Chongqing<br>Chongqing<br>Chongqing<br>Chongqing<br>Chongqing<br>Chongqing<br>Chongqing<br>Chongqing<br>Chongqing<br>Chongqing<br>Chongqing<br>Chongqing<br>Chongqing<br>Chongqing<br>Chongqing<br>Chongqing<br>Chongqing<br>Chongqing<br>Chongqing<br>Chongqing<br>Chongqing<br>Chongqing<br>Chongqing<br>Chongqing<br>Chongqing<br>Chongqing<br>Chongqing<br>Chongqing<br>Chongqing<br>Chongqing<br>Chongqing<br>Chongqing<br>Chongqing<br>Chongqing<br>Chongqing<br>Chongqing<br>Chongqing<br>Chong<br>Chong<br>Chong<br>Chong<br>Chong<br>Chong<br>Chong<br>Chong<br>Chong<br>Chong<br>Chong<br>Chong<br>Chong<br>Chong<br>Chong<br>Chong<br>Chong<br>Chong<br>Chong<br>Chong<br>Chong<br>Chong<br>Chong<br>Chong<br>Chong<br>Chong<br>Chong<br>Chong<br>Chong<br>Chong<br>Chong<br>Chong<br>Chong<br>Chong<br>Chong<br>Chong<br>Chong<br>Chong<br>Chong<br>Chong<br>Chong<br>Chong<br>Chong<br>Chong<br>Chong<br>Chong<br>Chong<br>Chong<br>Chong<br>Chong<br>Chong<br>Chong<br>Chong<br>Chong<br>Chong<br>Chong<br>Chong<br>Chong<br>Chong<br>Chong<br>Chong<br>Chong<br>Chong<br>Chong<br>Chong<br>Chong<br>Chong<br>Chong<br>Chong<br>Chong<br>Chong<br>Chong<br>Chong<br>Chong<br>Chong<br>Chong<br>Chong<br>Chong<br>Chong<br>Chong<br>Chong<br>Chong<br>Chong<br>Chong<br>Chong<br>Chong<br>Chong<br>Chong<br>Chong<br>Chong<br>Chong<br>Chong<br>Chong<br>Chong<br>Chong<br>Chong<br>Chong<br>Chong<br>Chong<br>Chong<br>Chong<br>Chong<br>Chong<br>Chong<br>Chong<br>Chong<br>Chong<br>Chong<br>Chong<br>Chong<br>Chong<br>Chong<br>Chong<br>Chong<br>Chong<br>Chong<br>Chong<br>Chong<br>Chong<br>Chong<br>Chong<br>Chong<br>Chong<br>Chon                                        | GFA (m <sup>2</sup> )<br>7,858,213                                                   | %<br>20.45%<br>2.55%                             |
| Wuhan<br>Zhengzhou<br>Subtotal<br>Chengdu-Chongqin<br>City<br>Chengdu                        | 1,136,893<br>149,785<br><b>1,286,678</b><br>g Metropolitan Area                                                             | 0.39%<br><b>3.35%</b>                          | Zhengzhou<br>Wuhan<br>Chengdu<br>Ziyang<br>Chongqing<br>Ziyang<br>Chengdu<br>Chongqing<br>Chongqing<br>Chongqing<br>Chengdu<br>Chongqing<br>Chongqing<br>Chongqing<br>Chongqing<br>Chongqing<br>Chongqing<br>Chongqing<br>Chongqing<br>Chongqing<br>Chongqing<br>Chongqing<br>Chongqing<br>Chongqing<br>Chongqing<br>Chongqing<br>Chongqing<br>Chongqing<br>Chongqing<br>Chongqing<br>Chongqing<br>Chongqing<br>Chongqing<br>Chongqing<br>Chongqing<br>Chongqing<br>Chongqing<br>Chongqing<br>Chongqing<br>Chongqing<br>Chongqing<br>Chongqing<br>Chongqing<br>Chongqing<br>Chongqing<br>Chongqing<br>Chongqing<br>Chongqing<br>Chongqing<br>Chongqing<br>Chongqing<br>Chongqing<br>Chongqing<br>Chongqing<br>Chongqing<br>Chongqing<br>Chongqing<br>Chongqing<br>Chongqing<br>Chongqing<br>Chongqing<br>Chongqing<br>Chongqing<br>Chongqing<br>Chongqing<br>Chongqing<br>Chongqing<br>Chongqing<br>Chongqing<br>Chongqing<br>Chongqing<br>Chongqing<br>Chongqing<br>Chongqing<br>Chongqing<br>Chongqing<br>Chongqing<br>Chongqing<br>Chongqing<br>Chongqing<br>Chongqing<br>Chongqing<br>Chongqing<br>Chongqing<br>Chongqing<br>Chongqing<br>Chongqing<br>Chongqing<br>Chongqing<br>Chongqing<br>Chongqing<br>Chongqing<br>Chongqing<br>Chongqing<br>Chongqing<br>Chongqing<br>Chongqing<br>Chongqing<br>Chongqing<br>Chongqing<br>Chongqing<br>Chongqing<br>Chongqing<br>Chongqing<br>Chongqing<br>Chongqing<br>Chongqing<br>Chongqing<br>Chongqing<br>Chongqing<br>Chongqing<br>Chongqing<br>Chongqing<br>Chongqing<br>Chong<br>Chong<br>Chong<br>Chong<br>Chong<br>Chong<br>Chong<br>Chong<br>Chong<br>Chong<br>Chong<br>Chong<br>Chong<br>Chong<br>Chong<br>Chong<br>Chong<br>Chong<br>Chong<br>Chong<br>Chong<br>Chong<br>Chong<br>Chong<br>Chong<br>Chong<br>Chong<br>Chong<br>Chong<br>Chong<br>Chong<br>Chong<br>Chong<br>Chong<br>Chong<br>Chong<br>Chong<br>Chong<br>Chong<br>Chong<br>Chong<br>Chong<br>Chong<br>Chong<br>Chong<br>Chong<br>Chong<br>Chong<br>Chong<br>Chong<br>Chong<br>Chong<br>Chong<br>Chong<br>Chong<br>Chong<br>Chong<br>Chong<br>Chong<br>Chong<br>Chong<br>Chong<br>Chong<br>Chong<br>Chong<br>Chong<br>Chong<br>Chong<br>Chong<br>Chong<br>Chong<br>Chong<br>Chong<br>Chong<br>Chong<br>Chong<br>Chong<br>Chong<br>Chong<br>Chong<br>Chong<br>Chong<br>Chong<br>Chong<br>Chong<br>Chong<br>Chong<br>Chong<br>Chong<br>Chong<br>Chong<br>Chong<br>Chong<br>Chong<br>Chong<br>Chong<br>Chong<br>Chong<br>Chong<br>Chong<br>Chong<br>Chong<br>Chong<br>Chong<br>Chong<br>Chong<br>Chong<br>Chong<br>Chong<br>Chong<br>Chong<br>Chong<br>Chong<br>Chong<br>Chong<br>Chong<br>Chong<br>Chong<br>Chong<br>Chong<br>Chong<br>Chong<br>Chong<br>Chong<br>Chong<br>Chong<br>Chong<br>Chong<br>Chong<br>Chong<br>Chong<br>Chong<br>Chong<br>Chong<br>Chong<br>Chong<br>Chong<br>Chong<br>Chong<br>Chong<br>Chong<br>Chong<br>Chong<br>Chong<br>Chong<br>Chong<br>Chong<br>Chong<br>Chong<br>Chong<br>Chong<br>Chong<br>Chong<br>Chon | GFA (m <sup>2</sup> )<br>7,858,213<br>980,663                                        | %<br>20.459<br>2.55%<br>3.43%                    |
| Wuhan<br>Zhengzhou<br>Subtotal<br>Chengdu-Chongqin<br>City                                   | 1,136,893<br>149,785<br><b>1,286,678</b><br>g Metropolitan Area<br>GFA (m <sup>2</sup> )<br>3,179,112                       | 0.39%<br>3.35%<br>%<br>8.27%                   | Zhengzhou<br>Wuhan<br>Chengdu<br>Ziyang<br>Chongqing<br>Ziyang<br>Chongqing<br>Chongqing<br>Chongqing<br>Chongqing<br>Chongqing<br>Chongqing<br>Changzhou<br>Chongqing<br>Changzhou<br>Chongqing<br>Changzhou<br>Chongqing<br>Changzhou<br>Chongqing<br>Changzhou<br>Chongqing<br>Changzhou<br>Chongqing<br>Changzhou<br>Chongqing<br>Changzhou<br>Chongqing<br>Changzhou<br>Chongqing<br>Changzhou<br>Changzhou<br>Chongqing<br>Changzhou<br>Changzhou<br>Changzhou<br>Changzhou<br>Changzhou<br>Changzhou<br>Changzhou<br>Changzhou<br>Changzhou<br>Changzhou<br>Changzhou<br>Changzhou<br>Changzhou<br>Changzhou<br>Changzhou<br>Changzhou<br>Changzhou<br>Changzhou<br>Changzhou<br>Changzhou<br>Changzhou<br>Changzhou<br>Changzhou<br>Changzhou<br>Changzhou<br>Changzhou<br>Changzhou<br>Changzhou<br>Changzhou<br>Changzhou<br>Changzhou<br>Changzhou<br>Changzhou<br>Changzhou<br>Changzhou<br>Changzhou<br>Changzhou<br>Changzhou<br>Changzhou<br>Changzhou<br>Changzhou<br>Changzhou<br>Changzhou<br>Changzhou<br>Changzhou<br>Changzhou<br>Changzhou<br>Changzhou<br>Changzhou<br>Changzhou<br>Changzhou<br>Changzhou<br>Changzhou<br>Changzhou<br>Changzhou<br>Changzhou<br>Changzhou<br>Changzhou<br>Changzhou<br>Changzhou<br>Changzhou<br>Changzhou<br>Changzhou<br>Changzhou<br>Changzhou<br>Changzhou<br>Changzhou<br>Changzhou<br>Changzhou<br>Changzhou<br>Changzhou<br>Changzhou<br>Changzhou<br>Changzhou<br>Changzhou<br>Changzhou<br>Changzhou<br>Changzhou<br>Changzhou<br>Changzhou<br>Changzhou<br>Changzhou<br>Changzhou<br>Changzhou<br>Changzhou<br>Changzhou<br>Changzhou<br>Changzhou<br>Changzhou<br>Changzhou<br>Changzhou<br>Changzhou<br>Changzhou<br>Changzhou<br>Changzhou<br>Chang<br>Changzhou<br>Chang<br>Changzhou<br>Chang<br>Chang<br>Chang<br>Chang<br>Chang<br>Chang<br>Chang<br>Chang<br>Chang<br>Chang<br>Chang<br>Chang<br>Chang<br>Chang<br>Chang<br>Chang<br>Chang<br>Chang<br>Chang<br>Chang<br>Chang<br>Chang<br>Chang<br>Chang<br>Chang<br>Chang<br>Chang<br>Chang<br>Chang<br>Chang<br>Chang<br>Chang<br>Chang<br>Chang<br>Chang<br>Chang<br>Chang<br>Chang<br>Chang<br>Chang<br>Chang<br>Chang<br>Chang<br>Chang<br>Chang<br>Chang<br>Chang<br>Chang<br>Chang<br>Chang<br>Chang<br>Chang<br>Chang<br>Chang<br>Chang<br>Chang<br>Chang<br>Chang<br>Chang<br>Chang<br>Chang<br>Chang<br>Chang<br>Chang<br>Chang<br>Chang<br>Chang<br>Chang<br>Chang<br>Chang<br>Chang<br>Chang<br>Chang<br>Chang<br>Chang<br>Chang<br>Chang<br>Chang<br>Chang<br>Chang<br>Chang<br>Chang<br>Chang<br>Chang<br>Chang<br>Chang<br>Chang<br>Chang<br>Chang<br>Chang<br>Chang<br>Chang<br>Chang<br>Chang<br>Chang<br>Chang<br>Chang<br>Chang<br>Chang<br>Chang<br>Chang<br>Chang<br>Chang<br>Chang<br>Chang<br>Chang<br>Chang<br>Chang<br>Chang<br>Chang<br>Chang<br>Chang<br>Chang<br>Chang<br>Chang<br>Chang<br>Chang<br>Chang<br>Chang<br>Chang<br>Chang<br>Chang<br>Chang<br>Chang<br>Ch                                  | GFA (m <sup>2</sup> )<br>7,858,213<br>980,663<br>1,317,026                           | %<br>20.459<br>2.55%<br>3.43%<br>25.729          |
| Wuhan<br>Zhengzhou<br>Subtotal<br>Chengdu-Chongqin<br>City<br>Chengdu<br>Ziyang              | 1,136,893<br>149,785<br><b>1,286,678</b><br>g Metropolitan Area<br>GFA (m <sup>2</sup> )<br>3,179,112<br>290,012            | 0.39%<br>3.35%<br>%<br>8.27%<br>0.75%          | Zhengzhou<br>Wuhan<br>Chengdu<br>Ziyang<br>Chongqing<br>Ziyang<br>Chongqing<br>Chongqing<br>Chongqing<br>Chongqing<br>Chongqing<br>Chongqing<br>Changzhou<br>Chongqing<br>Changzhou<br>Chongqing<br>Changzhou<br>Chongqing<br>Changzhou<br>Chongqing<br>Changzhou<br>Chongqing<br>Changzhou<br>Chongqing<br>Changzhou<br>Chongqing<br>Changzhou<br>Chongqing<br>Changzhou<br>Chongqing<br>Changzhou<br>Changzhou<br>Chongqing<br>Changzhou<br>Changzhou<br>Changzhou<br>Changzhou<br>Changzhou<br>Changzhou<br>Changzhou<br>Changzhou<br>Changzhou<br>Changzhou<br>Changzhou<br>Changzhou<br>Changzhou<br>Changzhou<br>Changzhou<br>Changzhou<br>Changzhou<br>Changzhou<br>Changzhou<br>Changzhou<br>Changzhou<br>Changzhou<br>Changzhou<br>Changzhou<br>Changzhou<br>Changzhou<br>Changzhou<br>Changzhou<br>Changzhou<br>Changzhou<br>Changzhou<br>Changzhou<br>Changzhou<br>Changzhou<br>Changzhou<br>Changzhou<br>Changzhou<br>Changzhou<br>Changzhou<br>Changzhou<br>Changzhou<br>Changzhou<br>Changzhou<br>Changzhou<br>Changzhou<br>Changzhou<br>Changzhou<br>Changzhou<br>Changzhou<br>Changzhou<br>Changzhou<br>Changzhou<br>Changzhou<br>Changzhou<br>Changzhou<br>Changzhou<br>Changzhou<br>Changzhou<br>Changzhou<br>Changzhou<br>Changzhou<br>Changzhou<br>Changzhou<br>Changzhou<br>Changzhou<br>Changzhou<br>Changzhou<br>Changzhou<br>Changzhou<br>Changzhou<br>Changzhou<br>Changzhou<br>Changzhou<br>Changzhou<br>Changzhou<br>Changzhou<br>Changzhou<br>Changzhou<br>Changzhou<br>Changzhou<br>Changzhou<br>Changzhou<br>Changzhou<br>Changzhou<br>Changzhou<br>Changzhou<br>Changzhou<br>Changzhou<br>Changzhou<br>Changzhou<br>Changzhou<br>Changzhou<br>Changzhou<br>Changzhou<br>Changzhou<br>Chang<br>Changzhou<br>Chang<br>Changzhou<br>Chang<br>Chang<br>Chang<br>Chang<br>Chang<br>Chang<br>Chang<br>Chang<br>Chang<br>Chang<br>Chang<br>Chang<br>Chang<br>Chang<br>Chang<br>Chang<br>Chang<br>Chang<br>Chang<br>Chang<br>Chang<br>Chang<br>Chang<br>Chang<br>Chang<br>Chang<br>Chang<br>Chang<br>Chang<br>Chang<br>Chang<br>Chang<br>Chang<br>Chang<br>Chang<br>Chang<br>Chang<br>Chang<br>Chang<br>Chang<br>Chang<br>Chang<br>Chang<br>Chang<br>Chang<br>Chang<br>Chang<br>Chang<br>Chang<br>Chang<br>Chang<br>Chang<br>Chang<br>Chang<br>Chang<br>Chang<br>Chang<br>Chang<br>Chang<br>Chang<br>Chang<br>Chang<br>Chang<br>Chang<br>Chang<br>Chang<br>Chang<br>Chang<br>Chang<br>Chang<br>Chang<br>Chang<br>Chang<br>Chang<br>Chang<br>Chang<br>Chang<br>Chang<br>Chang<br>Chang<br>Chang<br>Chang<br>Chang<br>Chang<br>Chang<br>Chang<br>Chang<br>Chang<br>Chang<br>Chang<br>Chang<br>Chang<br>Chang<br>Chang<br>Chang<br>Chang<br>Chang<br>Chang<br>Chang<br>Chang<br>Chang<br>Chang<br>Chang<br>Chang<br>Chang<br>Chang<br>Chang<br>Chang<br>Chang<br>Chang<br>Chang<br>Chang<br>Chang<br>Chang<br>Chang<br>Chang<br>Chang<br>Chang<br>Chang<br>Chang<br>Chang<br>Chang<br>Chang<br>Chang<br>Ch                                  | GFA (m <sup>2</sup> )<br>7,858,213<br>980,663<br>1,317,026<br>9,883,051              | %<br>20.459<br>2.55%<br>3.43%<br>25.729<br>3.84% |
| Wuhan<br>Zhengzhou<br>Subtotal<br>Chengdu-Chongqin<br>City<br>Chengdu<br>Ziyang<br>Chongqing | 1,136,893<br>149,785<br><b>1,286,678</b><br>g Metropolitan Area<br>GFA (m <sup>2</sup> )<br>3,179,112<br>290,012<br>443,760 | 0.39%<br>3.35%<br>%<br>8.27%<br>0.75%<br>1.15% | Zhengzhou<br>Wuhan<br>Chengdu<br>Chongqing<br>Ziyang<br>Guangzhou<br>Guangzhou<br>Dongguan                                                                                                                                                                                                                                                                                                                                                                                                                                                                                                                                                                                                                                                                                                                                                                                                                                                                                                                                                                                                                                                                                                                                                                                                                                                                                                                                                                                                                                                                                                                                                                                                                                                                                                                                                                                                                                                                                                                                                                                                                                                                                                                                                                                                                                                                                                                                                                                                                                                                                                                                                                                                                                                                                                                                                                                                                                                                      | GFA (m <sup>2</sup> )<br>7,858,213<br>980,663<br>1,317,026<br>9,883,051<br>1,476,755 |                                                  |

|           | <ul> <li>Key cities in the Greater Bay Area have introduced a number of policies since the beginning of the year, while Shenzhen, Guangzhou and Dongguan stepped u efforts in urban renewal</li> <li>In particular, Shenzhen promulgated the Regulation on Urban Renewal in Shenzhen Special Economic Zone which released the "dual 100%" restriction, and all issued the Several Measures to Further Increase Residential Land Supply, pursuant to which the usage of lands of renewal projects can be changed from commercial purpose to residence purpose. Urban renewal development has become a prevailing trend for the development of cities in the Greater Bay Area</li> </ul> |                                                                                                                                                                                                                                                                                                                                                                                                                                                                                                                                                                                                                                                                                                                                                                                                                                                                                                                                                                                                                                                                      |  |  |  |
|-----------|----------------------------------------------------------------------------------------------------------------------------------------------------------------------------------------------------------------------------------------------------------------------------------------------------------------------------------------------------------------------------------------------------------------------------------------------------------------------------------------------------------------------------------------------------------------------------------------------------------------------------------------------------------------------------------------|----------------------------------------------------------------------------------------------------------------------------------------------------------------------------------------------------------------------------------------------------------------------------------------------------------------------------------------------------------------------------------------------------------------------------------------------------------------------------------------------------------------------------------------------------------------------------------------------------------------------------------------------------------------------------------------------------------------------------------------------------------------------------------------------------------------------------------------------------------------------------------------------------------------------------------------------------------------------------------------------------------------------------------------------------------------------|--|--|--|
| City      | Policy                                                                                                                                                                                                                                                                                                                                                                                                                                                                                                                                                                                                                                                                                 | Interpretation                                                                                                                                                                                                                                                                                                                                                                                                                                                                                                                                                                                                                                                                                                                                                                                                                                                                                                                                                                                                                                                       |  |  |  |
|           | Outline of the 14th Five Year Plan of Shenzhen                                                                                                                                                                                                                                                                                                                                                                                                                                                                                                                                                                                                                                         | Expand and upgrade the core urban areas. Through urban renewal and land consolidation and preparation, it is expected to achieve direct land supply of 10 square kilometer, land reserve of 40 square kilometer, comprehensive land consolidation of 45 square kilometer by 2025                                                                                                                                                                                                                                                                                                                                                                                                                                                                                                                                                                                                                                                                                                                                                                                     |  |  |  |
|           | Regulation on Urban Renewal in Shenzhen Special Economic Zone                                                                                                                                                                                                                                                                                                                                                                                                                                                                                                                                                                                                                          | Following the implementation of the Regulation on 1 March, Shenzhen has the relevant law in place for urban renewal projects, requiring willingness of property owners who hold over 95% of the proprietary area and account for over 95% of the total number of owners to participate in urban renewal projects, which is less exacting than the original "dual 100%" requirement                                                                                                                                                                                                                                                                                                                                                                                                                                                                                                                                                                                                                                                                                   |  |  |  |
| Shenzhen  | Several Measures to Further<br>Increase Residential Land Supply<br>(Draft for Comments)                                                                                                                                                                                                                                                                                                                                                                                                                                                                                                                                                                                                | <ol> <li>Conversion of unapproved renewal plans to residential purpose: Lands intended for commercial purpose according to relevant<br/>announcement or drawings can be converted to residential purpose</li> <li>Conversion of approved renewal plans to residential purpose: The commercial portion can be converted and sold as public<br/>housing while the original plan remains unchanged. As for projects located within 500 meters from the railway stations, adjustments<br/>can be made to the plan to increase floor area for residential purpose which shall be used as public housing</li> <li>Accelerated urban village transformation: If the legal-land use ratio is less than 60% but over 30%, application can be made for<br/>expedient process, after which the buildings and lands involved shall be deemed as legal buildings and lands with clear ownership</li> <li>Stepped up efforts for old residential district redevelopment: Redevelopment of old residential districts that meet the required<br/>conditions is encouraged</li> </ol> |  |  |  |
| Guangzhou | Outline of the 14th Five Year Plan of Guangzhou                                                                                                                                                                                                                                                                                                                                                                                                                                                                                                                                                                                                                                        | During the 14th Five Year Plan period, Guangzhou will push forward the redevelopment of 183 urban villages, 422 old districts and 306 old plants by phases                                                                                                                                                                                                                                                                                                                                                                                                                                                                                                                                                                                                                                                                                                                                                                                                                                                                                                           |  |  |  |
| Dongguan  | Operation Rules on Approval for the<br>"1+N" Overall Implementation Plan<br>of Urban Renewal Units (Projects) of<br>Dongguan (Revised)                                                                                                                                                                                                                                                                                                                                                                                                                                                                                                                                                 | New changes in the "1+N" Plan of Urban Renewal Projects introduced the administration authority for the functional area, leading to a further simplified and optimised list of application documents and enabling expedited approval process for urban renewal units (projects) in Dongguan                                                                                                                                                                                                                                                                                                                                                                                                                                                                                                                                                                                                                                                                                                                                                                          |  |  |  |

- The Group has 50 urban renewal projects under various stages of development in the Greater Bay Area, most of which are located in Shenzhen, and also covering areas across Dongguan, Huizhou, Foshan, Guangzhou, and Foshan
- Estimated to have a planned GFA<sup>(1)</sup> of 20.94MM m<sup>2</sup>, the total inventory value<sup>(2)</sup> and saleable inventory value of RMB 467.1Bn and RMB 282.9Bn, respectively

#### Notes:

- 1. Given the great uncertainties as to planning adjustments for urban renewal projects, the project information (including but not limited to the estimated GFA, total inventory value, and expected delivery time) is only internal statistics of the Company and can be subject to ongoing adjustment, while the final number will depend on the approval file from the government
- 2. The total inventory value includes the saleable inventory value and the value of relocation housing (which is calculated at market price); The sales unit price in the calculation of inventory value is conservatively estimated based on the market price level in 2020