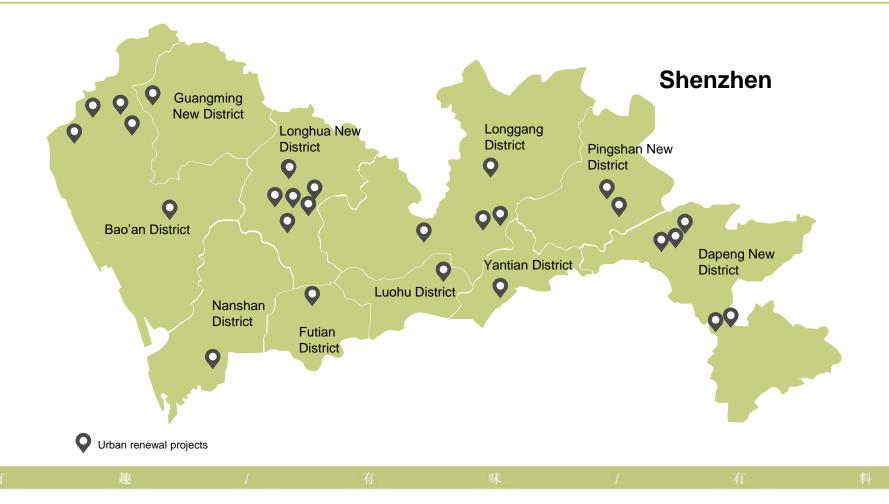

# Part 3

Land Bank and Urban Renewal Projects

花样年

- As of 30 June 2021, the planned land bank GFA of the Group was 38.43 MM m<sup>2</sup> including:
- 17.49 MM m<sup>2</sup> of confirmed GFA where the land bank is concentrated in five major metropolitan areas of China, with first- and second-tier cities accounting for over 90%