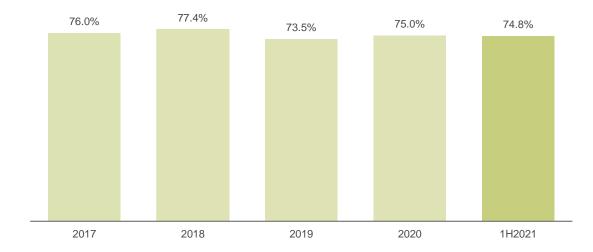

### **Solid Financials**

| RMB MM                 | 2017   | 2018   | 2019   | 2020   | 1H 2021 |
|------------------------|--------|--------|--------|--------|---------|
| Bank balances and cash | 16,442 | 28,570 | 23,044 | 28,631 | 31,583  |
| Total debt             | 29,896 | 43,624 | 38,173 | 46,865 | 51,488  |
| Net assets             | 17,698 | 19,455 | 20,592 | 24,323 | 26,615  |
| Net debt / net assets  | 76.0%  | 77.4%  | 73.5%  | 75.0%  | 74.8%   |

#### Net Debt / Net Assets