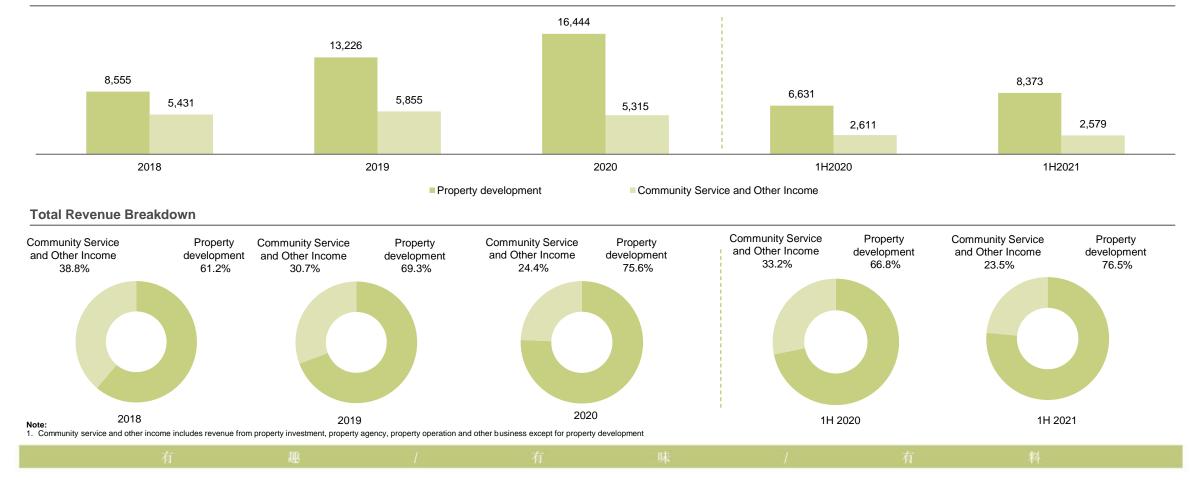

### Simultaneous Advancement of "Property Development + Community Service"

FANTALLA

#### **Property Development Revenue**

- 76.5% of total revenue
- Increase of 26.3% year over year, becoming the catalyst of future income growth

#### Community Service and Other Income<sup>(1)</sup>

- 23.5% of total revenue
- · Becomes the "stabilizer" of cash inflow