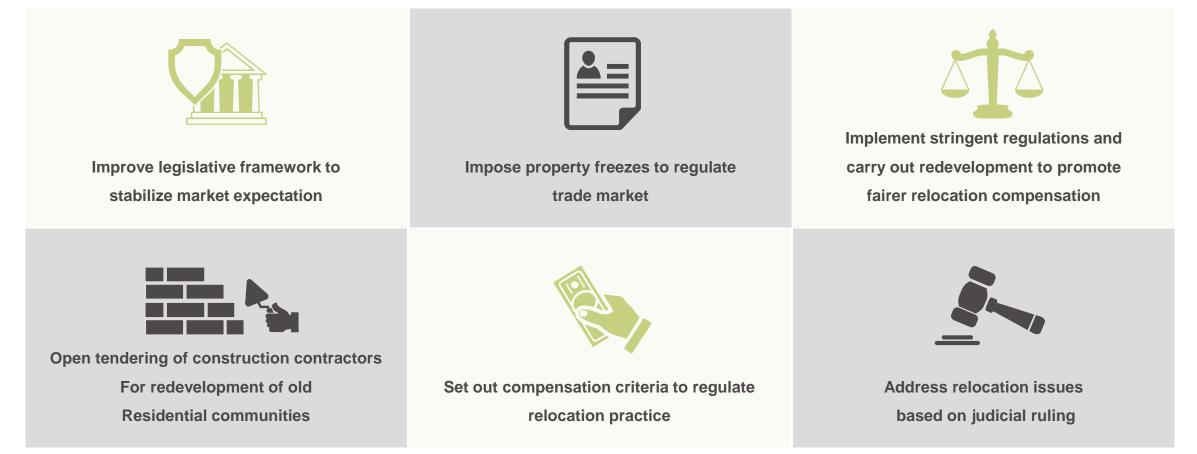

# Part 3

Land Bank and Urban Renewal Projects

花样年

- As of 30 June 2021, the planned land bank GFA of the Group was 38.43 MM m<sup>2</sup> including:
- 17.49 MM m<sup>2</sup> of confirmed GFA where the land bank is concentrated in five major metropolitan areas of China, with first- and second-tier cities accounting for over 90%

.

• 20.94 MM m<sup>2</sup> of land bank is situated in Guangdong-Hong Kong-Macao Greater Bay Area, especially in the six core cities

| Bohai Rim Metropo                                                                            | litan Area                                                                                                                  |                                                | and the                                                                                                                                                                                                                                                                                                                                                                                                                                                                                                                                                                                                                                                                                                                                                                                                                                                                                                                                                                                                                                                                                                                                                                                                                                                                                                                                                                                                                                                                                                                                                                                                                                                                                                                                                                                                                                                                                                                                                                                                                                                                                                                                                                                                                                                                                                                                                                                                                                                                                                                                                                                                                                                                                                                                                                                                                                                                                                                                                         |                                                                                      |                                                  |
|----------------------------------------------------------------------------------------------|-----------------------------------------------------------------------------------------------------------------------------|------------------------------------------------|-----------------------------------------------------------------------------------------------------------------------------------------------------------------------------------------------------------------------------------------------------------------------------------------------------------------------------------------------------------------------------------------------------------------------------------------------------------------------------------------------------------------------------------------------------------------------------------------------------------------------------------------------------------------------------------------------------------------------------------------------------------------------------------------------------------------------------------------------------------------------------------------------------------------------------------------------------------------------------------------------------------------------------------------------------------------------------------------------------------------------------------------------------------------------------------------------------------------------------------------------------------------------------------------------------------------------------------------------------------------------------------------------------------------------------------------------------------------------------------------------------------------------------------------------------------------------------------------------------------------------------------------------------------------------------------------------------------------------------------------------------------------------------------------------------------------------------------------------------------------------------------------------------------------------------------------------------------------------------------------------------------------------------------------------------------------------------------------------------------------------------------------------------------------------------------------------------------------------------------------------------------------------------------------------------------------------------------------------------------------------------------------------------------------------------------------------------------------------------------------------------------------------------------------------------------------------------------------------------------------------------------------------------------------------------------------------------------------------------------------------------------------------------------------------------------------------------------------------------------------------------------------------------------------------------------------------------------------|--------------------------------------------------------------------------------------|--------------------------------------------------|
| City                                                                                         | GFA (m <sup>2</sup> )                                                                                                       | %                                              | Yangtze River D                                                                                                                                                                                                                                                                                                                                                                                                                                                                                                                                                                                                                                                                                                                                                                                                                                                                                                                                                                                                                                                                                                                                                                                                                                                                                                                                                                                                                                                                                                                                                                                                                                                                                                                                                                                                                                                                                                                                                                                                                                                                                                                                                                                                                                                                                                                                                                                                                                                                                                                                                                                                                                                                                                                                                                                                                                                                                                                                                 | Delta Metropolitan Area                                                              |                                                  |
| Beijing                                                                                      | 416,158                                                                                                                     | 1.08%                                          | City                                                                                                                                                                                                                                                                                                                                                                                                                                                                                                                                                                                                                                                                                                                                                                                                                                                                                                                                                                                                                                                                                                                                                                                                                                                                                                                                                                                                                                                                                                                                                                                                                                                                                                                                                                                                                                                                                                                                                                                                                                                                                                                                                                                                                                                                                                                                                                                                                                                                                                                                                                                                                                                                                                                                                                                                                                                                                                                                                            | GFA (m <sup>2</sup> )                                                                | %                                                |
| Tianjin                                                                                      | 368,629                                                                                                                     | 0.96%                                          | Nanjing                                                                                                                                                                                                                                                                                                                                                                                                                                                                                                                                                                                                                                                                                                                                                                                                                                                                                                                                                                                                                                                                                                                                                                                                                                                                                                                                                                                                                                                                                                                                                                                                                                                                                                                                                                                                                                                                                                                                                                                                                                                                                                                                                                                                                                                                                                                                                                                                                                                                                                                                                                                                                                                                                                                                                                                                                                                                                                                                                         | 176,303                                                                              | 0.46%                                            |
| Baoding                                                                                      | 64,525                                                                                                                      | 0.17%                                          | Hangzhou                                                                                                                                                                                                                                                                                                                                                                                                                                                                                                                                                                                                                                                                                                                                                                                                                                                                                                                                                                                                                                                                                                                                                                                                                                                                                                                                                                                                                                                                                                                                                                                                                                                                                                                                                                                                                                                                                                                                                                                                                                                                                                                                                                                                                                                                                                                                                                                                                                                                                                                                                                                                                                                                                                                                                                                                                                                                                                                                                        | 515,206                                                                              | 1.349                                            |
| Zhangjiakou                                                                                  | 527,641                                                                                                                     | 1.37%                                          | Ningbo                                                                                                                                                                                                                                                                                                                                                                                                                                                                                                                                                                                                                                                                                                                                                                                                                                                                                                                                                                                                                                                                                                                                                                                                                                                                                                                                                                                                                                                                                                                                                                                                                                                                                                                                                                                                                                                                                                                                                                                                                                                                                                                                                                                                                                                                                                                                                                                                                                                                                                                                                                                                                                                                                                                                                                                                                                                                                                                                                          | 533,236                                                                              | 1.39%                                            |
| Qingdao                                                                                      | 5,592,926                                                                                                                   | 14.55%                                         | Shaoxing                                                                                                                                                                                                                                                                                                                                                                                                                                                                                                                                                                                                                                                                                                                                                                                                                                                                                                                                                                                                                                                                                                                                                                                                                                                                                                                                                                                                                                                                                                                                                                                                                                                                                                                                                                                                                                                                                                                                                                                                                                                                                                                                                                                                                                                                                                                                                                                                                                                                                                                                                                                                                                                                                                                                                                                                                                                                                                                                                        | 385,377                                                                              | 1.00%                                            |
| Subtotal                                                                                     | 6,969,879                                                                                                                   | 18.14%                                         | Nantong                                                                                                                                                                                                                                                                                                                                                                                                                                                                                                                                                                                                                                                                                                                                                                                                                                                                                                                                                                                                                                                                                                                                                                                                                                                                                                                                                                                                                                                                                                                                                                                                                                                                                                                                                                                                                                                                                                                                                                                                                                                                                                                                                                                                                                                                                                                                                                                                                                                                                                                                                                                                                                                                                                                                                                                                                                                                                                                                                         | 241,875                                                                              | 0.63%                                            |
|                                                                                              |                                                                                                                             |                                                | Beijing                                                                                                                                                                                                                                                                                                                                                                                                                                                                                                                                                                                                                                                                                                                                                                                                                                                                                                                                                                                                                                                                                                                                                                                                                                                                                                                                                                                                                                                                                                                                                                                                                                                                                                                                                                                                                                                                                                                                                                                                                                                                                                                                                                                                                                                                                                                                                                                                                                                                                                                                                                                                                                                                                                                                                                                                                                                                                                                                                         | 199,389                                                                              | 0.529                                            |
| Central China Metro                                                                          | politan Area                                                                                                                |                                                | Zhangjiakou Tianjin Subtotal                                                                                                                                                                                                                                                                                                                                                                                                                                                                                                                                                                                                                                                                                                                                                                                                                                                                                                                                                                                                                                                                                                                                                                                                                                                                                                                                                                                                                                                                                                                                                                                                                                                                                                                                                                                                                                                                                                                                                                                                                                                                                                                                                                                                                                                                                                                                                                                                                                                                                                                                                                                                                                                                                                                                                                                                                                                                                                                                    | 2,051,386                                                                            | 5.34%                                            |
|                                                                                              | GFA (m <sup>2</sup> )                                                                                                       | %                                              | Baoding • Qingdao                                                                                                                                                                                                                                                                                                                                                                                                                                                                                                                                                                                                                                                                                                                                                                                                                                                                                                                                                                                                                                                                                                                                                                                                                                                                                                                                                                                                                                                                                                                                                                                                                                                                                                                                                                                                                                                                                                                                                                                                                                                                                                                                                                                                                                                                                                                                                                                                                                                                                                                                                                                                                                                                                                                                                                                                                                                                                                                                               |                                                                                      |                                                  |
| City                                                                                         |                                                                                                                             |                                                |                                                                                                                                                                                                                                                                                                                                                                                                                                                                                                                                                                                                                                                                                                                                                                                                                                                                                                                                                                                                                                                                                                                                                                                                                                                                                                                                                                                                                                                                                                                                                                                                                                                                                                                                                                                                                                                                                                                                                                                                                                                                                                                                                                                                                                                                                                                                                                                                                                                                                                                                                                                                                                                                                                                                                                                                                                                                                                                                                                 |                                                                                      |                                                  |
| City<br>Wuhan                                                                                | . ,                                                                                                                         | 2.96%                                          | have a factor of the second se                                                                                                                                                                                                                                                                                                                                                                                                                                                                                                                                                                                                                                                                                                                                                                                                                                  |                                                                                      |                                                  |
| Wuhan<br>Zhengzhou                                                                           | 1,136,893<br>149,785                                                                                                        | 2.96%<br>0.39%                                 |                                                                                                                                                                                                                                                                                                                                                                                                                                                                                                                                                                                                                                                                                                                                                                                                                                                                                                                                                                                                                                                                                                                                                                                                                                                                                                                                                                                                                                                                                                                                                                                                                                                                                                                                                                                                                                                                                                                                                                                                                                                                                                                                                                                                                                                                                                                                                                                                                                                                                                                                                                                                                                                                                                                                                                                                                                                                                                                                                                 |                                                                                      |                                                  |
| Wuhan                                                                                        | 1,136,893                                                                                                                   |                                                |                                                                                                                                                                                                                                                                                                                                                                                                                                                                                                                                                                                                                                                                                                                                                                                                                                                                                                                                                                                                                                                                                                                                                                                                                                                                                                                                                                                                                                                                                                                                                                                                                                                                                                                                                                                                                                                                                                                                                                                                                                                                                                                                                                                                                                                                                                                                                                                                                                                                                                                                                                                                                                                                                                                                                                                                                                                                                                                                                                 | ng Kong-Macao Greater Bay                                                            | Area                                             |
| Wuhan<br>Zhengzhou                                                                           | 1,136,893<br>149,785                                                                                                        | 0.39%                                          | Zhengzhou • Yangzhou Nantong Guangdong-Ho<br>City                                                                                                                                                                                                                                                                                                                                                                                                                                                                                                                                                                                                                                                                                                                                                                                                                                                                                                                                                                                                                                                                                                                                                                                                                                                                                                                                                                                                                                                                                                                                                                                                                                                                                                                                                                                                                                                                                                                                                                                                                                                                                                                                                                                                                                                                                                                                                                                                                                                                                                                                                                                                                                                                                                                                                                                                                                                                                                               | ng Kong-Macao Greater Bay<br>GFA (m²)                                                | v Area<br>%                                      |
| Wuhan<br>Zhengzhou<br>Subtotal                                                               | 1,136,893<br>149,785<br><b>1,286,678</b>                                                                                    | 0.39%                                          | Zhengzhou Yangzhou Nantong<br>Wuhan Nanjing Ningbo<br>Shaoxing Shenzhen                                                                                                                                                                                                                                                                                                                                                                                                                                                                                                                                                                                                                                                                                                                                                                                                                                                                                                                                                                                                                                                                                                                                                                                                                                                                                                                                                                                                                                                                                                                                                                                                                                                                                                                                                                                                                                                                                                                                                                                                                                                                                                                                                                                                                                                                                                                                                                                                                                                                                                                                                                                                                                                                                                                                                                                                                                                                                         |                                                                                      | %                                                |
| Wuhan<br>Zhengzhou<br>Subtotal<br>Chengdu-Chongqin                                           | 1,136,893<br>149,785<br><b>1,286,678</b><br>g Metropolitan Area                                                             | 0.39%<br><b>3.35%</b>                          | Zhengzhou<br>Wuhan<br>Chengdu<br>Vangzhou<br>Nanjing<br>Nanjing<br>Shaoxing<br>Hangzhou<br>Huizhou                                                                                                                                                                                                                                                                                                                                                                                                                                                                                                                                                                                                                                                                                                                                                                                                                                                                                                                                                                                                                                                                                                                                                                                                                                                                                                                                                                                                                                                                                                                                                                                                                                                                                                                                                                                                                                                                                                                                                                                                                                                                                                                                                                                                                                                                                                                                                                                                                                                                                                                                                                                                                                                                                                                                                                                                                                                              | GFA (m <sup>2</sup> )                                                                | %<br>20.459                                      |
| Wuhan<br>Zhengzhou<br>Subtotal<br>Chengdu-Chongqin<br>City                                   | 1,136,893<br>149,785<br><b>1,286,678</b><br>g Metropolitan Area<br>GFA (m <sup>2</sup> )                                    | 0.39%<br>3.35%<br>%                            | Zhengzhou<br>Wuhan<br>Chengdu<br>Chongqing<br>Chongqing<br>Chongqing<br>Chongqing<br>Chongqing<br>Chongqing<br>Chongqing<br>Chongqing<br>Chongqing<br>Chongqing<br>Chongqing<br>Chongqing<br>Chongqing<br>Chongqing<br>Chongqing<br>Chongqing<br>Chongqing<br>Chongqing<br>Chongqing<br>Chongqing<br>Chongqing<br>Chongqing<br>Chongqing<br>Chongqing<br>Chongqing<br>Chongqing<br>Chongqing<br>Chongqing<br>Chongqing<br>Chongqing<br>Chongqing<br>Chongqing<br>Chongqing<br>Chongqing<br>Chongqing<br>Chongqing<br>Chongqing<br>Chongqing<br>Chongqing<br>Chongqing<br>Chongqing<br>Chongqing<br>Chongqing<br>Chongqing<br>Chongqing<br>Chongqing<br>Chongqing<br>Chongqing<br>Chongqing<br>Chongqing<br>Chongqing<br>Chongqing<br>Chongqing<br>Chongqing<br>Chongqing<br>Chongqing<br>Chongqing<br>Chongqing<br>Chongqing<br>Chongqing<br>Chongqing<br>Chongqing<br>Chongqing<br>Chongqing<br>Chongqing<br>Chongqing<br>Chongqing<br>Chongqing<br>Chongqing<br>Chongqing<br>Chongqing<br>Chongqing<br>Chongqing<br>Chongqing<br>Chongqing<br>Chongqing<br>Chongqing<br>Chongqing<br>Chongqing<br>Chongqing<br>Chongqing<br>Chongqing<br>Chongqing<br>Chongqing<br>Chongqing<br>Chongqing<br>Chongqing<br>Chongqing<br>Chongqing<br>Chongqing<br>Chongqing<br>Chongqing<br>Chongqing<br>Chongqing<br>Chongqing<br>Chongqing<br>Chongqing<br>Chongqing<br>Chongqing<br>Chongqing<br>Chongqing<br>Chongqing<br>Chongqing<br>Chongqing<br>Chongqing<br>Chongqing<br>Chongqing<br>Chongqing<br>Chongqing<br>Chongqing<br>Chongqing<br>Chongqing<br>Chongqing<br>Chongqing<br>Chongqing<br>Chongqing<br>Chongqing<br>Chongqing<br>Chongqing<br>Chongqing<br>Chongqing<br>Chongqing<br>Chongqing<br>Chongqing<br>Chongqing<br>Chongqing<br>Chongqing<br>Chongqing<br>Chong<br>Chong<br>Chong<br>Chong<br>Chong<br>Chong<br>Chong<br>Chong<br>Chong<br>Chong<br>Chong<br>Chong<br>Chong<br>Chong<br>Chong<br>Chong<br>Chong<br>Chong<br>Chong<br>Chong<br>Chong<br>Chong<br>Chong<br>Chong<br>Chong<br>Chong<br>Chong<br>Chong<br>Chong<br>Chong<br>Chong<br>Chong<br>Chong<br>Chong<br>Chong<br>Chong<br>Chong<br>Chong<br>Chong<br>Chong<br>Chong<br>Chong<br>Chong<br>Chong<br>Chong<br>Chong<br>Chong<br>Chong<br>Chong<br>Chong<br>Chong<br>Chong<br>Chong<br>Chong<br>Chong<br>Chong<br>Chong<br>Chong<br>Chong<br>Chong<br>Chong<br>Chong<br>Chong<br>Chong<br>Chong<br>Chong<br>Chong<br>Chong<br>Chong<br>Chong<br>Chong<br>Chong<br>Chong<br>Chong<br>Chong<br>Chong<br>Chong<br>Chong<br>Chong<br>Chong<br>Chong<br>Chong<br>Chong<br>Chong<br>Chong<br>Chong<br>Chong<br>Chong<br>Chong<br>Chong<br>Chong<br>Chong<br>Chong<br>Chong<br>Chong<br>Chong<br>Chong<br>Chong<br>Chong<br>Chong<br>Chong<br>Chong<br>Chong<br>Chong<br>Chong<br>Chong<br>Chong<br>Chong<br>Chong<br>Chong<br>Chong<br>Chong<br>Chong<br>Chong<br>Chong<br>Chong<br>Chong<br>Chong<br>Chong<br>Chong<br>Chong<br>Chong<br>Chong<br>Chon                                        | GFA (m <sup>2</sup> )<br>7,858,213                                                   | %<br>20.45%<br>2.55%                             |
| Wuhan<br>Zhengzhou<br>Subtotal<br>Chengdu-Chongqin<br>City<br>Chengdu                        | 1,136,893<br>149,785<br><b>1,286,678</b><br>g Metropolitan Area                                                             | 0.39%<br><b>3.35%</b>                          | Zhengzhou<br>Wuhan<br>Chengdu<br>Ziyang<br>Chongqing<br>Ziyang<br>Chengdu<br>Chongqing<br>Chongqing<br>Chongqing<br>Chengdu<br>Chongqing<br>Chongqing<br>Chongqing<br>Chongqing<br>Chongqing<br>Chongqing<br>Chongqing<br>Chongqing<br>Chongqing<br>Chongqing<br>Chongqing<br>Chongqing<br>Chongqing<br>Chongqing<br>Chongqing<br>Chongqing<br>Chongqing<br>Chongqing<br>Chongqing<br>Chongqing<br>Chongqing<br>Chongqing<br>Chongqing<br>Chongqing<br>Chongqing<br>Chongqing<br>Chongqing<br>Chongqing<br>Chongqing<br>Chongqing<br>Chongqing<br>Chongqing<br>Chongqing<br>Chongqing<br>Chongqing<br>Chongqing<br>Chongqing<br>Chongqing<br>Chongqing<br>Chongqing<br>Chongqing<br>Chongqing<br>Chongqing<br>Chongqing<br>Chongqing<br>Chongqing<br>Chongqing<br>Chongqing<br>Chongqing<br>Chongqing<br>Chongqing<br>Chongqing<br>Chongqing<br>Chongqing<br>Chongqing<br>Chongqing<br>Chongqing<br>Chongqing<br>Chongqing<br>Chongqing<br>Chongqing<br>Chongqing<br>Chongqing<br>Chongqing<br>Chongqing<br>Chongqing<br>Chongqing<br>Chongqing<br>Chongqing<br>Chongqing<br>Chongqing<br>Chongqing<br>Chongqing<br>Chongqing<br>Chongqing<br>Chongqing<br>Chongqing<br>Chongqing<br>Chongqing<br>Chongqing<br>Chongqing<br>Chongqing<br>Chongqing<br>Chongqing<br>Chongqing<br>Chongqing<br>Chongqing<br>Chongqing<br>Chongqing<br>Chongqing<br>Chongqing<br>Chongqing<br>Chongqing<br>Chongqing<br>Chongqing<br>Chongqing<br>Chongqing<br>Chongqing<br>Chongqing<br>Chongqing<br>Chongqing<br>Chongqing<br>Chongqing<br>Chong<br>Chong<br>Chong<br>Chong<br>Chong<br>Chong<br>Chong<br>Chong<br>Chong<br>Chong<br>Chong<br>Chong<br>Chong<br>Chong<br>Chong<br>Chong<br>Chong<br>Chong<br>Chong<br>Chong<br>Chong<br>Chong<br>Chong<br>Chong<br>Chong<br>Chong<br>Chong<br>Chong<br>Chong<br>Chong<br>Chong<br>Chong<br>Chong<br>Chong<br>Chong<br>Chong<br>Chong<br>Chong<br>Chong<br>Chong<br>Chong<br>Chong<br>Chong<br>Chong<br>Chong<br>Chong<br>Chong<br>Chong<br>Chong<br>Chong<br>Chong<br>Chong<br>Chong<br>Chong<br>Chong<br>Chong<br>Chong<br>Chong<br>Chong<br>Chong<br>Chong<br>Chong<br>Chong<br>Chong<br>Chong<br>Chong<br>Chong<br>Chong<br>Chong<br>Chong<br>Chong<br>Chong<br>Chong<br>Chong<br>Chong<br>Chong<br>Chong<br>Chong<br>Chong<br>Chong<br>Chong<br>Chong<br>Chong<br>Chong<br>Chong<br>Chong<br>Chong<br>Chong<br>Chong<br>Chong<br>Chong<br>Chong<br>Chong<br>Chong<br>Chong<br>Chong<br>Chong<br>Chong<br>Chong<br>Chong<br>Chong<br>Chong<br>Chong<br>Chong<br>Chong<br>Chong<br>Chong<br>Chong<br>Chong<br>Chong<br>Chong<br>Chong<br>Chong<br>Chong<br>Chong<br>Chong<br>Chong<br>Chong<br>Chong<br>Chong<br>Chong<br>Chong<br>Chong<br>Chong<br>Chong<br>Chong<br>Chong<br>Chong<br>Chong<br>Chong<br>Chong<br>Chong<br>Chong<br>Chong<br>Chong<br>Chong<br>Chong<br>Chong<br>Chong<br>Chong<br>Chong<br>Chong<br>Chong<br>Chong<br>Chong<br>Chong<br>Chong<br>Chong<br>Chong<br>Chong<br>Chong<br>Chong<br>Chong<br>Chon | GFA (m <sup>2</sup> )<br>7,858,213<br>980,663                                        | %<br>20.459<br>2.55%<br>3.43%                    |
| Wuhan<br>Zhengzhou<br>Subtotal<br>Chengdu-Chongqin<br>City                                   | 1,136,893<br>149,785<br><b>1,286,678</b><br>g Metropolitan Area<br>GFA (m <sup>2</sup> )<br>3,179,112                       | 0.39%<br>3.35%<br>%<br>8.27%                   | Zhengzhou<br>Wuhan<br>Chengdu<br>Ziyang<br>Chongqing<br>Ziyang<br>Chongqing<br>Chongqing<br>Chongqing<br>Chongqing<br>Chongqing<br>Chongqing<br>Changzhou<br>Chongqing<br>Changzhou<br>Chongqing<br>Changzhou<br>Chongqing<br>Changzhou<br>Chongqing<br>Changzhou<br>Chongqing<br>Changzhou<br>Chongqing<br>Changzhou<br>Chongqing<br>Changzhou<br>Chongqing<br>Changzhou<br>Chongqing<br>Changzhou<br>Changzhou<br>Chongqing<br>Changzhou<br>Changzhou<br>Changzhou<br>Changzhou<br>Changzhou<br>Changzhou<br>Changzhou<br>Changzhou<br>Changzhou<br>Changzhou<br>Changzhou<br>Changzhou<br>Changzhou<br>Changzhou<br>Changzhou<br>Changzhou<br>Changzhou<br>Changzhou<br>Changzhou<br>Changzhou<br>Changzhou<br>Changzhou<br>Changzhou<br>Changzhou<br>Changzhou<br>Changzhou<br>Changzhou<br>Changzhou<br>Changzhou<br>Changzhou<br>Changzhou<br>Changzhou<br>Changzhou<br>Changzhou<br>Changzhou<br>Changzhou<br>Changzhou<br>Changzhou<br>Changzhou<br>Changzhou<br>Changzhou<br>Changzhou<br>Changzhou<br>Changzhou<br>Changzhou<br>Changzhou<br>Changzhou<br>Changzhou<br>Changzhou<br>Changzhou<br>Changzhou<br>Changzhou<br>Changzhou<br>Changzhou<br>Changzhou<br>Changzhou<br>Changzhou<br>Changzhou<br>Changzhou<br>Changzhou<br>Changzhou<br>Changzhou<br>Changzhou<br>Changzhou<br>Changzhou<br>Changzhou<br>Changzhou<br>Changzhou<br>Changzhou<br>Changzhou<br>Changzhou<br>Changzhou<br>Changzhou<br>Changzhou<br>Changzhou<br>Changzhou<br>Changzhou<br>Changzhou<br>Changzhou<br>Changzhou<br>Changzhou<br>Changzhou<br>Changzhou<br>Changzhou<br>Changzhou<br>Changzhou<br>Changzhou<br>Changzhou<br>Changzhou<br>Changzhou<br>Changzhou<br>Changzhou<br>Changzhou<br>Changzhou<br>Changzhou<br>Chang<br>Changzhou<br>Chang<br>Changzhou<br>Chang<br>Chang<br>Chang<br>Chang<br>Chang<br>Chang<br>Chang<br>Chang<br>Chang<br>Chang<br>Chang<br>Chang<br>Chang<br>Chang<br>Chang<br>Chang<br>Chang<br>Chang<br>Chang<br>Chang<br>Chang<br>Chang<br>Chang<br>Chang<br>Chang<br>Chang<br>Chang<br>Chang<br>Chang<br>Chang<br>Chang<br>Chang<br>Chang<br>Chang<br>Chang<br>Chang<br>Chang<br>Chang<br>Chang<br>Chang<br>Chang<br>Chang<br>Chang<br>Chang<br>Chang<br>Chang<br>Chang<br>Chang<br>Chang<br>Chang<br>Chang<br>Chang<br>Chang<br>Chang<br>Chang<br>Chang<br>Chang<br>Chang<br>Chang<br>Chang<br>Chang<br>Chang<br>Chang<br>Chang<br>Chang<br>Chang<br>Chang<br>Chang<br>Chang<br>Chang<br>Chang<br>Chang<br>Chang<br>Chang<br>Chang<br>Chang<br>Chang<br>Chang<br>Chang<br>Chang<br>Chang<br>Chang<br>Chang<br>Chang<br>Chang<br>Chang<br>Chang<br>Chang<br>Chang<br>Chang<br>Chang<br>Chang<br>Chang<br>Chang<br>Chang<br>Chang<br>Chang<br>Chang<br>Chang<br>Chang<br>Chang<br>Chang<br>Chang<br>Chang<br>Chang<br>Chang<br>Chang<br>Chang<br>Chang<br>Chang<br>Chang<br>Chang<br>Chang<br>Chang<br>Chang<br>Chang<br>Chang<br>Chang<br>Chang<br>Chang<br>Chang<br>Chang<br>Chang<br>Chang<br>Ch                                  | GFA (m <sup>2</sup> )<br>7,858,213<br>980,663<br>1,317,026                           | %<br>20.459<br>2.55%<br>3.43%<br>25.729          |
| Wuhan<br>Zhengzhou<br>Subtotal<br>Chengdu-Chongqin<br>City<br>Chengdu<br>Ziyang              | 1,136,893<br>149,785<br><b>1,286,678</b><br>g Metropolitan Area<br>GFA (m <sup>2</sup> )<br>3,179,112<br>290,012            | 0.39%<br>3.35%<br>%<br>8.27%<br>0.75%          | Zhengzhou<br>Wuhan<br>Chengdu<br>Ziyang<br>Chongqing<br>Ziyang<br>Chongqing<br>Chongqing<br>Chongqing<br>Chongqing<br>Chongqing<br>Chongqing<br>Changzhou<br>Chongqing<br>Changzhou<br>Chongqing<br>Changzhou<br>Chongqing<br>Changzhou<br>Chongqing<br>Changzhou<br>Chongqing<br>Changzhou<br>Chongqing<br>Changzhou<br>Chongqing<br>Changzhou<br>Chongqing<br>Changzhou<br>Chongqing<br>Changzhou<br>Changzhou<br>Chongqing<br>Changzhou<br>Changzhou<br>Changzhou<br>Changzhou<br>Changzhou<br>Changzhou<br>Changzhou<br>Changzhou<br>Changzhou<br>Changzhou<br>Changzhou<br>Changzhou<br>Changzhou<br>Changzhou<br>Changzhou<br>Changzhou<br>Changzhou<br>Changzhou<br>Changzhou<br>Changzhou<br>Changzhou<br>Changzhou<br>Changzhou<br>Changzhou<br>Changzhou<br>Changzhou<br>Changzhou<br>Changzhou<br>Changzhou<br>Changzhou<br>Changzhou<br>Changzhou<br>Changzhou<br>Changzhou<br>Changzhou<br>Changzhou<br>Changzhou<br>Changzhou<br>Changzhou<br>Changzhou<br>Changzhou<br>Changzhou<br>Changzhou<br>Changzhou<br>Changzhou<br>Changzhou<br>Changzhou<br>Changzhou<br>Changzhou<br>Changzhou<br>Changzhou<br>Changzhou<br>Changzhou<br>Changzhou<br>Changzhou<br>Changzhou<br>Changzhou<br>Changzhou<br>Changzhou<br>Changzhou<br>Changzhou<br>Changzhou<br>Changzhou<br>Changzhou<br>Changzhou<br>Changzhou<br>Changzhou<br>Changzhou<br>Changzhou<br>Changzhou<br>Changzhou<br>Changzhou<br>Changzhou<br>Changzhou<br>Changzhou<br>Changzhou<br>Changzhou<br>Changzhou<br>Changzhou<br>Changzhou<br>Changzhou<br>Changzhou<br>Changzhou<br>Changzhou<br>Changzhou<br>Changzhou<br>Changzhou<br>Changzhou<br>Changzhou<br>Changzhou<br>Changzhou<br>Changzhou<br>Changzhou<br>Changzhou<br>Changzhou<br>Chang<br>Changzhou<br>Chang<br>Changzhou<br>Chang<br>Chang<br>Chang<br>Chang<br>Chang<br>Chang<br>Chang<br>Chang<br>Chang<br>Chang<br>Chang<br>Chang<br>Chang<br>Chang<br>Chang<br>Chang<br>Chang<br>Chang<br>Chang<br>Chang<br>Chang<br>Chang<br>Chang<br>Chang<br>Chang<br>Chang<br>Chang<br>Chang<br>Chang<br>Chang<br>Chang<br>Chang<br>Chang<br>Chang<br>Chang<br>Chang<br>Chang<br>Chang<br>Chang<br>Chang<br>Chang<br>Chang<br>Chang<br>Chang<br>Chang<br>Chang<br>Chang<br>Chang<br>Chang<br>Chang<br>Chang<br>Chang<br>Chang<br>Chang<br>Chang<br>Chang<br>Chang<br>Chang<br>Chang<br>Chang<br>Chang<br>Chang<br>Chang<br>Chang<br>Chang<br>Chang<br>Chang<br>Chang<br>Chang<br>Chang<br>Chang<br>Chang<br>Chang<br>Chang<br>Chang<br>Chang<br>Chang<br>Chang<br>Chang<br>Chang<br>Chang<br>Chang<br>Chang<br>Chang<br>Chang<br>Chang<br>Chang<br>Chang<br>Chang<br>Chang<br>Chang<br>Chang<br>Chang<br>Chang<br>Chang<br>Chang<br>Chang<br>Chang<br>Chang<br>Chang<br>Chang<br>Chang<br>Chang<br>Chang<br>Chang<br>Chang<br>Chang<br>Chang<br>Chang<br>Chang<br>Chang<br>Chang<br>Chang<br>Chang<br>Chang<br>Chang<br>Chang<br>Chang<br>Chang<br>Chang<br>Chang<br>Chang<br>Chang<br>Chang<br>Ch                                  | GFA (m <sup>2</sup> )<br>7,858,213<br>980,663<br>1,317,026<br>9,883,051              | %<br>20.459<br>2.55%<br>3.43%<br>25.729<br>3.84% |
| Wuhan<br>Zhengzhou<br>Subtotal<br>Chengdu-Chongqin<br>City<br>Chengdu<br>Ziyang<br>Chongqing | 1,136,893<br>149,785<br><b>1,286,678</b><br>g Metropolitan Area<br>GFA (m <sup>2</sup> )<br>3,179,112<br>290,012<br>443,760 | 0.39%<br>3.35%<br>%<br>8.27%<br>0.75%<br>1.15% | Zhengzhou<br>Wuhan<br>Chengdu<br>Chongqing<br>Ziyang<br>Guangzhou<br>Guangzhou<br>Dongguan                                                                                                                                                                                                                                                                                                                                                                                                                                                                                                                                                                                                                                                                                                                                                                                                                                                                                                                                                                                                                                                                                                                                                                                                                                                                                                                                                                                                                                                                                                                                                                                                                                                                                                                                                                                                                                                                                                                                                                                                                                                                                                                                                                                                                                                                                                                                                                                                                                                                                                                                                                                                                                                                                                                                                                                                                                                                      | GFA (m <sup>2</sup> )<br>7,858,213<br>980,663<br>1,317,026<br>9,883,051<br>1,476,755 |                                                  |

|           | <ul> <li>Key cities in the Greater Bay Area have introduced a number of policies since the beginning of the year, while Shenzhen, Guangzhou and Dongguan stepped u efforts in urban renewal</li> <li>In particular, Shenzhen promulgated the Regulation on Urban Renewal in Shenzhen Special Economic Zone which released the "dual 100%" restriction, and all issued the Several Measures to Further Increase Residential Land Supply, pursuant to which the usage of lands of renewal projects can be changed from commercial purpose to residence purpose. Urban renewal development has become a prevailing trend for the development of cities in the Greater Bay Area</li> </ul> |                                                                                                                                                                                                                                                                                                                                                                                                                                                                                                                                                                                                                                                                                                                                                                                                                                                                                                                                                                                                                                                                      |  |  |  |
|-----------|----------------------------------------------------------------------------------------------------------------------------------------------------------------------------------------------------------------------------------------------------------------------------------------------------------------------------------------------------------------------------------------------------------------------------------------------------------------------------------------------------------------------------------------------------------------------------------------------------------------------------------------------------------------------------------------|----------------------------------------------------------------------------------------------------------------------------------------------------------------------------------------------------------------------------------------------------------------------------------------------------------------------------------------------------------------------------------------------------------------------------------------------------------------------------------------------------------------------------------------------------------------------------------------------------------------------------------------------------------------------------------------------------------------------------------------------------------------------------------------------------------------------------------------------------------------------------------------------------------------------------------------------------------------------------------------------------------------------------------------------------------------------|--|--|--|
| City      | Policy                                                                                                                                                                                                                                                                                                                                                                                                                                                                                                                                                                                                                                                                                 | Interpretation                                                                                                                                                                                                                                                                                                                                                                                                                                                                                                                                                                                                                                                                                                                                                                                                                                                                                                                                                                                                                                                       |  |  |  |
|           | Outline of the 14th Five Year Plan of Shenzhen                                                                                                                                                                                                                                                                                                                                                                                                                                                                                                                                                                                                                                         | Expand and upgrade the core urban areas. Through urban renewal and land consolidation and preparation, it is expected to achieve direct land supply of 10 square kilometer, land reserve of 40 square kilometer, comprehensive land consolidation of 45 square kilometer by 2025                                                                                                                                                                                                                                                                                                                                                                                                                                                                                                                                                                                                                                                                                                                                                                                     |  |  |  |
|           | Regulation on Urban Renewal in Shenzhen Special Economic Zone                                                                                                                                                                                                                                                                                                                                                                                                                                                                                                                                                                                                                          | Following the implementation of the Regulation on 1 March, Shenzhen has the relevant law in place for urban renewal projects, requiring willingness of property owners who hold over 95% of the proprietary area and account for over 95% of the total number of owners to participate in urban renewal projects, which is less exacting than the original "dual 100%" requirement                                                                                                                                                                                                                                                                                                                                                                                                                                                                                                                                                                                                                                                                                   |  |  |  |
| Shenzhen  | Several Measures to Further<br>Increase Residential Land Supply<br>(Draft for Comments)                                                                                                                                                                                                                                                                                                                                                                                                                                                                                                                                                                                                | <ol> <li>Conversion of unapproved renewal plans to residential purpose: Lands intended for commercial purpose according to relevant<br/>announcement or drawings can be converted to residential purpose</li> <li>Conversion of approved renewal plans to residential purpose: The commercial portion can be converted and sold as public<br/>housing while the original plan remains unchanged. As for projects located within 500 meters from the railway stations, adjustments<br/>can be made to the plan to increase floor area for residential purpose which shall be used as public housing</li> <li>Accelerated urban village transformation: If the legal-land use ratio is less than 60% but over 30%, application can be made for<br/>expedient process, after which the buildings and lands involved shall be deemed as legal buildings and lands with clear ownership</li> <li>Stepped up efforts for old residential district redevelopment: Redevelopment of old residential districts that meet the required<br/>conditions is encouraged</li> </ol> |  |  |  |
| Guangzhou | Outline of the 14th Five Year Plan of Guangzhou                                                                                                                                                                                                                                                                                                                                                                                                                                                                                                                                                                                                                                        | During the 14th Five Year Plan period, Guangzhou will push forward the redevelopment of 183 urban villages, 422 old districts and 306 old plants by phases                                                                                                                                                                                                                                                                                                                                                                                                                                                                                                                                                                                                                                                                                                                                                                                                                                                                                                           |  |  |  |
| Dongguan  | Operation Rules on Approval for the<br>"1+N" Overall Implementation Plan<br>of Urban Renewal Units (Projects) of<br>Dongguan (Revised)                                                                                                                                                                                                                                                                                                                                                                                                                                                                                                                                                 | New changes in the "1+N" Plan of Urban Renewal Projects introduced the administration authority for the functional area, leading to a further simplified and optimised list of application documents and enabling expedited approval process for urban renewal units (projects) in Dongguan                                                                                                                                                                                                                                                                                                                                                                                                                                                                                                                                                                                                                                                                                                                                                                          |  |  |  |

- The Group has 50 urban renewal projects under various stages of development in the Greater Bay Area, most of which are located in Shenzhen, and also covering areas across Dongguan, Huizhou, Foshan, Guangzhou, and Foshan
- Estimated to have a planned GFA<sup>(1)</sup> of 20.94MM m<sup>2</sup>, the total inventory value<sup>(2)</sup> and saleable inventory value of RMB 467.1Bn and RMB 282.9Bn, respectively

#### Notes:

- 1. Given the great uncertainties as to planning adjustments for urban renewal projects, the project information (including but not limited to the estimated GFA, total inventory value, and expected delivery time) is only internal statistics of the Company and can be subject to ongoing adjustment, while the final number will depend on the approval file from the government
- 2. The total inventory value includes the saleable inventory value and the value of relocation housing (which is calculated at market price); The sales unit price in the calculation of inventory value is conservatively estimated based on the market price level in 2020

### Well positioned in Urban Renewal Projects in Shenzhen

- 花样年
- The 27 projects cover virtually all districts of Shenzhen, including the planned GFA of ~7.28MM m<sup>2</sup>, accounting for ~35% of the total planned GFA of all urban renewal projects The inventory value is estimated to be ~RMB212.1Bn, accounting for ~45% of the total planned inventory value of all urban renewal projects
- The implementation of the "Regulations on Urban Renewal of Shenzhen Special Economic Zone" will allow Fantasia to have accelerated growth in Shenzhen with regards to urban renewal projects

### Well positioned in Urban Renewal Projects in Dongguan

花样年

- There are 12 major projects currently under development in Dongguan, the majority of which are located in areas in the vicinity of Shenzhen and in downtown Dongguan, boasting strong geographical advantages.
- Urban renewal in Dongguan requires capability in industrial operation. Fantasia has successfully built a dozen of industrial complexes for industrial servicing, and accumulated extensive experience and developmental advantages in industry-city integration and in assisting the government to achieve industrial upgrade

| No. | Projects                                | Location           | Estimated Salable GFA<br>(m <sup>2</sup> ) | Estimated Saleable Value<br>(RMB MM) | Current Stage                             |  |  |  |
|-----|-----------------------------------------|--------------------|--------------------------------------------|--------------------------------------|-------------------------------------------|--|--|--|
|     | Projects Delivered in 2019              |                    |                                            |                                      |                                           |  |  |  |
| 1   | Pingshan World Plastic Factory Phase I  | Pingshan, Shenzhen | 142,681                                    | 575,764                              | Completed                                 |  |  |  |
|     | Projects Delivered in 2020              |                    |                                            |                                      |                                           |  |  |  |
| 1   | Meilin Yuehua Projects                  | Futian, Shenzhen   | 42,000                                     | 639,024                              | Completed                                 |  |  |  |
|     |                                         | Projects E         | xpected to be delivered                    | in 2021                              |                                           |  |  |  |
| 1   | Pingshan World Plastic Factory Phase II | Pingshan, Shenzhen | 55,239                                     | 250,621                              | Demolition & Compensation                 |  |  |  |
| 2   | Longhua Yushi New Village Phase I       | Longhua, Shenzhen  | 39,304                                     | 259,982                              | Application for special planning          |  |  |  |
| 3   | Huizhou Xinguang Village                | Ruhu, Huizhou      | 185,407                                    | 280,426                              | Land transfer plan submitted for approval |  |  |  |
|     | Subtotal                                |                    | 279,950                                    | 791,029                              |                                           |  |  |  |
|     |                                         | Projects E         | xpected to be delivered                    | in 2022                              |                                           |  |  |  |
| 1   | Longhua Yushi New Village Phase II      | Longhua, Shenzhen  | 131,971                                    | 872,930                              | Application for special planning          |  |  |  |
| 2   | Xinghua No.5 Building                   | Nanshan, Shenzhen  | 63,433                                     | 649,943                              | Application for special planning          |  |  |  |
| 3   | Kuichong Small Plot                     | Dapeng, Shenzhen   | 170,315                                    | 621,415                              | Filing of collective asset transactions   |  |  |  |
|     | Subtotal                                |                    | 365,719                                    | 2,144,288                            |                                           |  |  |  |

花样年

As a pioneer in urban renewal, Fantasia has focused on urban renewal projects in the Guangdong-Hong Kong-Macao Greater Bay Area, especially in Shenzhen, cultivating six core advantages

| Geographical<br>Advantage | • With 22 years of development in the Greater Bay Area, Fantasia has deep insights into urban renewal, is familiar with relevant policies and procedures, understands local culture, is adept at managing relationships with original landowners, and has won the trust and support of many partners                                                                                                     |
|---------------------------|----------------------------------------------------------------------------------------------------------------------------------------------------------------------------------------------------------------------------------------------------------------------------------------------------------------------------------------------------------------------------------------------------------|
| Experience<br>Advantage   | <ul> <li>Fantasia has independently developed various types of urban renewal projects with<br/>successful results, and has accumulated a wealth of experience in the process</li> </ul>                                                                                                                                                                                                                  |
| Team<br>Advantage         | <ul> <li>Fantasia has a professional team of 150 people and has a sound management<br/>system for urban renewal</li> </ul>                                                                                                                                                                                                                                                                               |
| Professional<br>Advantage | <ul> <li>After years of efforts, Fantasia has developed a mature valuation system for urban<br/>renewal business to accurately estimate the future value of each project by<br/>analyzing the difficulty level of urban renewal projects in different stages</li> </ul>                                                                                                                                  |
| Resource<br>Advantage     | Fantasia has built a strong industrial real estate ecosystem through exploration and research and developed diverse capabilities in business collaboration and resource integration                                                                                                                                                                                                                      |
| Cost<br>Advantage         | <ul> <li>The cost of acquiring land for urban renewal projects is relatively low, with high<br/>expected investment return. At present, it is estimated that the average cost of<br/>acquiring land for Shenzhen projects is about RMB 14,500/m<sup>2</sup>, and that of projects<br/>outside Shenzhen is about RMB 5,000/m<sup>2</sup>, which is much lower than the public<br/>market price</li> </ul> |

Two sessions of Shenzhen Urban Development Forum were successfully held by Fantasia to explore urban renewal in the Greater Bay Area and seek opportunities for win-win cooperation