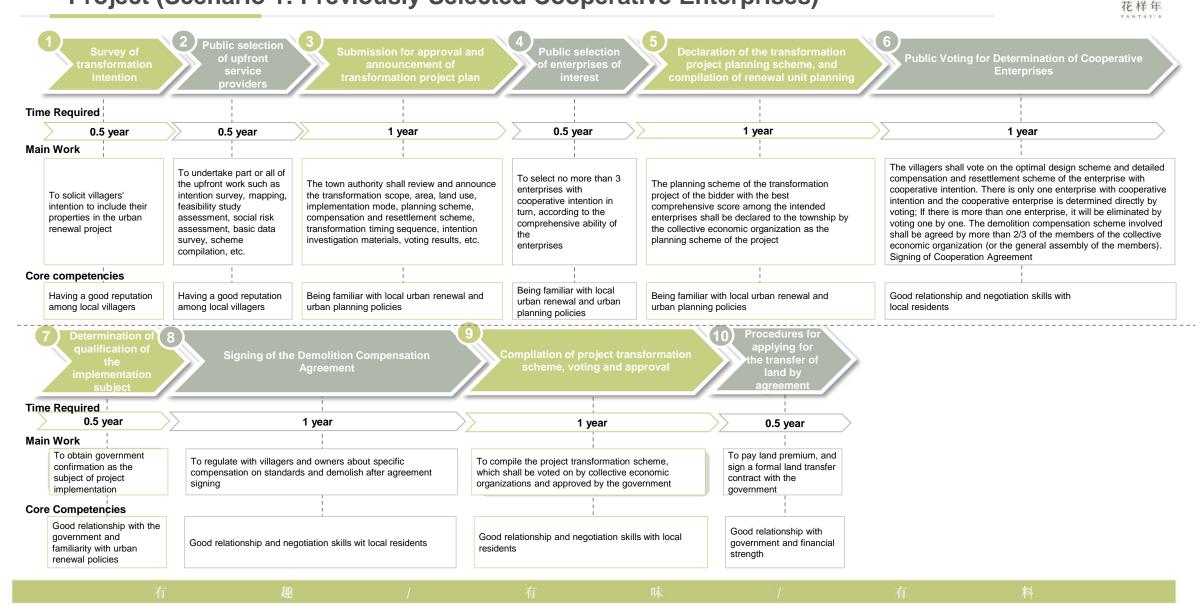

# Part 3

Land Bank and Urban Renewal Projects

花样年

- As of 30 June 2021, the planned land bank GFA of the Group was 38.43 MM m<sup>2</sup> including:
- 17.49 MM m<sup>2</sup> of confirmed GFA where the land bank is concentrated in five major metropolitan areas of China, with first- and second-tier cities accounting for over 90%

.

• 20.94 MM m<sup>2</sup> of land bank is situated in Guangdong-Hong Kong-Macao Greater Bay Area, especially in the six core cities

| Bohai Rim Metropo                                                                            | litan Area                                                                                                                  |                                                | and the                                                                                                                                                                                                                                                                                                                                                                                                                                                                                                                                                                                                                                                                                                                                                                                                                                                                                                                                                                                                                                                                                                                                                                                                                                                                                                                                                                                                                                                                                                                                                                                                                                                                                                                                                                                                                                                                                                                                                                                                                                                                                                                                                                                                                                                                                                                                                                                                                                                                                                                                                                                                                                                                                                                                                                                                                                                                                                                                                         |                                                                                      |                                                  |
|----------------------------------------------------------------------------------------------|-----------------------------------------------------------------------------------------------------------------------------|------------------------------------------------|-----------------------------------------------------------------------------------------------------------------------------------------------------------------------------------------------------------------------------------------------------------------------------------------------------------------------------------------------------------------------------------------------------------------------------------------------------------------------------------------------------------------------------------------------------------------------------------------------------------------------------------------------------------------------------------------------------------------------------------------------------------------------------------------------------------------------------------------------------------------------------------------------------------------------------------------------------------------------------------------------------------------------------------------------------------------------------------------------------------------------------------------------------------------------------------------------------------------------------------------------------------------------------------------------------------------------------------------------------------------------------------------------------------------------------------------------------------------------------------------------------------------------------------------------------------------------------------------------------------------------------------------------------------------------------------------------------------------------------------------------------------------------------------------------------------------------------------------------------------------------------------------------------------------------------------------------------------------------------------------------------------------------------------------------------------------------------------------------------------------------------------------------------------------------------------------------------------------------------------------------------------------------------------------------------------------------------------------------------------------------------------------------------------------------------------------------------------------------------------------------------------------------------------------------------------------------------------------------------------------------------------------------------------------------------------------------------------------------------------------------------------------------------------------------------------------------------------------------------------------------------------------------------------------------------------------------------------------|--------------------------------------------------------------------------------------|--------------------------------------------------|
| City                                                                                         | GFA (m <sup>2</sup> )                                                                                                       | %                                              | Yangtze River D                                                                                                                                                                                                                                                                                                                                                                                                                                                                                                                                                                                                                                                                                                                                                                                                                                                                                                                                                                                                                                                                                                                                                                                                                                                                                                                                                                                                                                                                                                                                                                                                                                                                                                                                                                                                                                                                                                                                                                                                                                                                                                                                                                                                                                                                                                                                                                                                                                                                                                                                                                                                                                                                                                                                                                                                                                                                                                                                                 | Delta Metropolitan Area                                                              |                                                  |
| Beijing                                                                                      | 416,158                                                                                                                     | 1.08%                                          | City                                                                                                                                                                                                                                                                                                                                                                                                                                                                                                                                                                                                                                                                                                                                                                                                                                                                                                                                                                                                                                                                                                                                                                                                                                                                                                                                                                                                                                                                                                                                                                                                                                                                                                                                                                                                                                                                                                                                                                                                                                                                                                                                                                                                                                                                                                                                                                                                                                                                                                                                                                                                                                                                                                                                                                                                                                                                                                                                                            | GFA (m <sup>2</sup> )                                                                | %                                                |
| Tianjin                                                                                      | 368,629                                                                                                                     | 0.96%                                          | Nanjing                                                                                                                                                                                                                                                                                                                                                                                                                                                                                                                                                                                                                                                                                                                                                                                                                                                                                                                                                                                                                                                                                                                                                                                                                                                                                                                                                                                                                                                                                                                                                                                                                                                                                                                                                                                                                                                                                                                                                                                                                                                                                                                                                                                                                                                                                                                                                                                                                                                                                                                                                                                                                                                                                                                                                                                                                                                                                                                                                         | 176,303                                                                              | 0.46%                                            |
| Baoding                                                                                      | 64,525                                                                                                                      | 0.17%                                          | Hangzhou                                                                                                                                                                                                                                                                                                                                                                                                                                                                                                                                                                                                                                                                                                                                                                                                                                                                                                                                                                                                                                                                                                                                                                                                                                                                                                                                                                                                                                                                                                                                                                                                                                                                                                                                                                                                                                                                                                                                                                                                                                                                                                                                                                                                                                                                                                                                                                                                                                                                                                                                                                                                                                                                                                                                                                                                                                                                                                                                                        | 515,206                                                                              | 1.349                                            |
| Zhangjiakou                                                                                  | 527,641                                                                                                                     | 1.37%                                          | Ningbo                                                                                                                                                                                                                                                                                                                                                                                                                                                                                                                                                                                                                                                                                                                                                                                                                                                                                                                                                                                                                                                                                                                                                                                                                                                                                                                                                                                                                                                                                                                                                                                                                                                                                                                                                                                                                                                                                                                                                                                                                                                                                                                                                                                                                                                                                                                                                                                                                                                                                                                                                                                                                                                                                                                                                                                                                                                                                                                                                          | 533,236                                                                              | 1.39%                                            |
| Qingdao                                                                                      | 5,592,926                                                                                                                   | 14.55%                                         | Shaoxing                                                                                                                                                                                                                                                                                                                                                                                                                                                                                                                                                                                                                                                                                                                                                                                                                                                                                                                                                                                                                                                                                                                                                                                                                                                                                                                                                                                                                                                                                                                                                                                                                                                                                                                                                                                                                                                                                                                                                                                                                                                                                                                                                                                                                                                                                                                                                                                                                                                                                                                                                                                                                                                                                                                                                                                                                                                                                                                                                        | 385,377                                                                              | 1.00%                                            |
| Subtotal                                                                                     | 6,969,879                                                                                                                   | 18.14%                                         | Nantong                                                                                                                                                                                                                                                                                                                                                                                                                                                                                                                                                                                                                                                                                                                                                                                                                                                                                                                                                                                                                                                                                                                                                                                                                                                                                                                                                                                                                                                                                                                                                                                                                                                                                                                                                                                                                                                                                                                                                                                                                                                                                                                                                                                                                                                                                                                                                                                                                                                                                                                                                                                                                                                                                                                                                                                                                                                                                                                                                         | 241,875                                                                              | 0.63%                                            |
|                                                                                              |                                                                                                                             |                                                | Beijing                                                                                                                                                                                                                                                                                                                                                                                                                                                                                                                                                                                                                                                                                                                                                                                                                                                                                                                                                                                                                                                                                                                                                                                                                                                                                                                                                                                                                                                                                                                                                                                                                                                                                                                                                                                                                                                                                                                                                                                                                                                                                                                                                                                                                                                                                                                                                                                                                                                                                                                                                                                                                                                                                                                                                                                                                                                                                                                                                         | 199,389                                                                              | 0.529                                            |
| Central China Metro                                                                          | politan Area                                                                                                                |                                                | Zhangjiakou Tianjin Subtotal                                                                                                                                                                                                                                                                                                                                                                                                                                                                                                                                                                                                                                                                                                                                                                                                                                                                                                                                                                                                                                                                                                                                                                                                                                                                                                                                                                                                                                                                                                                                                                                                                                                                                                                                                                                                                                                                                                                                                                                                                                                                                                                                                                                                                                                                                                                                                                                                                                                                                                                                                                                                                                                                                                                                                                                                                                                                                                                                    | 2,051,386                                                                            | 5.34%                                            |
|                                                                                              | GFA (m <sup>2</sup> )                                                                                                       | %                                              | Baoding • Qingdao                                                                                                                                                                                                                                                                                                                                                                                                                                                                                                                                                                                                                                                                                                                                                                                                                                                                                                                                                                                                                                                                                                                                                                                                                                                                                                                                                                                                                                                                                                                                                                                                                                                                                                                                                                                                                                                                                                                                                                                                                                                                                                                                                                                                                                                                                                                                                                                                                                                                                                                                                                                                                                                                                                                                                                                                                                                                                                                                               |                                                                                      |                                                  |
| City                                                                                         |                                                                                                                             |                                                |                                                                                                                                                                                                                                                                                                                                                                                                                                                                                                                                                                                                                                                                                                                                                                                                                                                                                                                                                                                                                                                                                                                                                                                                                                                                                                                                                                                                                                                                                                                                                                                                                                                                                                                                                                                                                                                                                                                                                                                                                                                                                                                                                                                                                                                                                                                                                                                                                                                                                                                                                                                                                                                                                                                                                                                                                                                                                                                                                                 |                                                                                      |                                                  |
| City<br>Wuhan                                                                                | . ,                                                                                                                         | 2.96%                                          | have a factor of the second se                                                                                                                                                                                                                                                                                                                                                                                                                                                                                                                                                                                                                                                                                                                                                                                                                                  |                                                                                      |                                                  |
| Wuhan<br>Zhengzhou                                                                           | 1,136,893<br>149,785                                                                                                        | 2.96%<br>0.39%                                 |                                                                                                                                                                                                                                                                                                                                                                                                                                                                                                                                                                                                                                                                                                                                                                                                                                                                                                                                                                                                                                                                                                                                                                                                                                                                                                                                                                                                                                                                                                                                                                                                                                                                                                                                                                                                                                                                                                                                                                                                                                                                                                                                                                                                                                                                                                                                                                                                                                                                                                                                                                                                                                                                                                                                                                                                                                                                                                                                                                 |                                                                                      |                                                  |
| Wuhan                                                                                        | 1,136,893                                                                                                                   |                                                |                                                                                                                                                                                                                                                                                                                                                                                                                                                                                                                                                                                                                                                                                                                                                                                                                                                                                                                                                                                                                                                                                                                                                                                                                                                                                                                                                                                                                                                                                                                                                                                                                                                                                                                                                                                                                                                                                                                                                                                                                                                                                                                                                                                                                                                                                                                                                                                                                                                                                                                                                                                                                                                                                                                                                                                                                                                                                                                                                                 | ng Kong-Macao Greater Bay                                                            | Area                                             |
| Wuhan<br>Zhengzhou                                                                           | 1,136,893<br>149,785                                                                                                        | 0.39%                                          | Zhengzhou • Yangzhou Nantong Guangdong-Ho<br>City                                                                                                                                                                                                                                                                                                                                                                                                                                                                                                                                                                                                                                                                                                                                                                                                                                                                                                                                                                                                                                                                                                                                                                                                                                                                                                                                                                                                                                                                                                                                                                                                                                                                                                                                                                                                                                                                                                                                                                                                                                                                                                                                                                                                                                                                                                                                                                                                                                                                                                                                                                                                                                                                                                                                                                                                                                                                                                               | ng Kong-Macao Greater Bay<br>GFA (m²)                                                | v Area<br>%                                      |
| Wuhan<br>Zhengzhou<br>Subtotal                                                               | 1,136,893<br>149,785<br><b>1,286,678</b>                                                                                    | 0.39%                                          | Zhengzhou Yangzhou Nantong<br>Wuhan Nanjing Ningbo<br>Shaoxing Shenzhen                                                                                                                                                                                                                                                                                                                                                                                                                                                                                                                                                                                                                                                                                                                                                                                                                                                                                                                                                                                                                                                                                                                                                                                                                                                                                                                                                                                                                                                                                                                                                                                                                                                                                                                                                                                                                                                                                                                                                                                                                                                                                                                                                                                                                                                                                                                                                                                                                                                                                                                                                                                                                                                                                                                                                                                                                                                                                         |                                                                                      | %                                                |
| Wuhan<br>Zhengzhou<br>Subtotal<br>Chengdu-Chongqin                                           | 1,136,893<br>149,785<br><b>1,286,678</b><br>g Metropolitan Area                                                             | 0.39%<br><b>3.35%</b>                          | Zhengzhou<br>Wuhan<br>Chengdu<br>Vangzhou<br>Nanjing<br>Nanjing<br>Shaoxing<br>Hangzhou<br>Huizhou                                                                                                                                                                                                                                                                                                                                                                                                                                                                                                                                                                                                                                                                                                                                                                                                                                                                                                                                                                                                                                                                                                                                                                                                                                                                                                                                                                                                                                                                                                                                                                                                                                                                                                                                                                                                                                                                                                                                                                                                                                                                                                                                                                                                                                                                                                                                                                                                                                                                                                                                                                                                                                                                                                                                                                                                                                                              | GFA (m <sup>2</sup> )                                                                | %<br>20.459                                      |
| Wuhan<br>Zhengzhou<br>Subtotal<br>Chengdu-Chongqin<br>City                                   | 1,136,893<br>149,785<br><b>1,286,678</b><br>g Metropolitan Area<br>GFA (m <sup>2</sup> )                                    | 0.39%<br>3.35%<br>%                            | Zhengzhou<br>Wuhan<br>Chengdu<br>Chongqing<br>Chongqing<br>Chongqing<br>Chongqing<br>Chongqing<br>Chongqing<br>Chongqing<br>Chongqing<br>Chongqing<br>Chongqing<br>Chongqing<br>Chongqing<br>Chongqing<br>Chongqing<br>Chongqing<br>Chongqing<br>Chongqing<br>Chongqing<br>Chongqing<br>Chongqing<br>Chongqing<br>Chongqing<br>Chongqing<br>Chongqing<br>Chongqing<br>Chongqing<br>Chongqing<br>Chongqing<br>Chongqing<br>Chongqing<br>Chongqing<br>Chongqing<br>Chongqing<br>Chongqing<br>Chongqing<br>Chongqing<br>Chongqing<br>Chongqing<br>Chongqing<br>Chongqing<br>Chongqing<br>Chongqing<br>Chongqing<br>Chongqing<br>Chongqing<br>Chongqing<br>Chongqing<br>Chongqing<br>Chongqing<br>Chongqing<br>Chongqing<br>Chongqing<br>Chongqing<br>Chongqing<br>Chongqing<br>Chongqing<br>Chongqing<br>Chongqing<br>Chongqing<br>Chongqing<br>Chongqing<br>Chongqing<br>Chongqing<br>Chongqing<br>Chongqing<br>Chongqing<br>Chongqing<br>Chongqing<br>Chongqing<br>Chongqing<br>Chongqing<br>Chongqing<br>Chongqing<br>Chongqing<br>Chongqing<br>Chongqing<br>Chongqing<br>Chongqing<br>Chongqing<br>Chongqing<br>Chongqing<br>Chongqing<br>Chongqing<br>Chongqing<br>Chongqing<br>Chongqing<br>Chongqing<br>Chongqing<br>Chongqing<br>Chongqing<br>Chongqing<br>Chongqing<br>Chongqing<br>Chongqing<br>Chongqing<br>Chongqing<br>Chongqing<br>Chongqing<br>Chongqing<br>Chongqing<br>Chongqing<br>Chongqing<br>Chongqing<br>Chongqing<br>Chongqing<br>Chongqing<br>Chongqing<br>Chongqing<br>Chongqing<br>Chongqing<br>Chongqing<br>Chongqing<br>Chongqing<br>Chongqing<br>Chongqing<br>Chongqing<br>Chongqing<br>Chongqing<br>Chongqing<br>Chongqing<br>Chongqing<br>Chongqing<br>Chongqing<br>Chongqing<br>Chongqing<br>Chongqing<br>Chongqing<br>Chongqing<br>Chong<br>Chong<br>Chong<br>Chong<br>Chong<br>Chong<br>Chong<br>Chong<br>Chong<br>Chong<br>Chong<br>Chong<br>Chong<br>Chong<br>Chong<br>Chong<br>Chong<br>Chong<br>Chong<br>Chong<br>Chong<br>Chong<br>Chong<br>Chong<br>Chong<br>Chong<br>Chong<br>Chong<br>Chong<br>Chong<br>Chong<br>Chong<br>Chong<br>Chong<br>Chong<br>Chong<br>Chong<br>Chong<br>Chong<br>Chong<br>Chong<br>Chong<br>Chong<br>Chong<br>Chong<br>Chong<br>Chong<br>Chong<br>Chong<br>Chong<br>Chong<br>Chong<br>Chong<br>Chong<br>Chong<br>Chong<br>Chong<br>Chong<br>Chong<br>Chong<br>Chong<br>Chong<br>Chong<br>Chong<br>Chong<br>Chong<br>Chong<br>Chong<br>Chong<br>Chong<br>Chong<br>Chong<br>Chong<br>Chong<br>Chong<br>Chong<br>Chong<br>Chong<br>Chong<br>Chong<br>Chong<br>Chong<br>Chong<br>Chong<br>Chong<br>Chong<br>Chong<br>Chong<br>Chong<br>Chong<br>Chong<br>Chong<br>Chong<br>Chong<br>Chong<br>Chong<br>Chong<br>Chong<br>Chong<br>Chong<br>Chong<br>Chong<br>Chong<br>Chong<br>Chong<br>Chong<br>Chong<br>Chong<br>Chong<br>Chong<br>Chong<br>Chong<br>Chong<br>Chong<br>Chong<br>Chong<br>Chong<br>Chong<br>Chong<br>Chong<br>Chong<br>Chong<br>Chong<br>Chon                                        | GFA (m <sup>2</sup> )<br>7,858,213                                                   | %<br>20.45%<br>2.55%                             |
| Wuhan<br>Zhengzhou<br>Subtotal<br>Chengdu-Chongqin<br>City<br>Chengdu                        | 1,136,893<br>149,785<br><b>1,286,678</b><br>g Metropolitan Area                                                             | 0.39%<br><b>3.35%</b>                          | Zhengzhou<br>Wuhan<br>Chengdu<br>Ziyang<br>Chongqing<br>Ziyang<br>Chengdu<br>Chongqing<br>Chongqing<br>Chongqing<br>Chengdu<br>Chongqing<br>Chongqing<br>Chongqing<br>Chongqing<br>Chongqing<br>Chongqing<br>Chongqing<br>Chongqing<br>Chongqing<br>Chongqing<br>Chongqing<br>Chongqing<br>Chongqing<br>Chongqing<br>Chongqing<br>Chongqing<br>Chongqing<br>Chongqing<br>Chongqing<br>Chongqing<br>Chongqing<br>Chongqing<br>Chongqing<br>Chongqing<br>Chongqing<br>Chongqing<br>Chongqing<br>Chongqing<br>Chongqing<br>Chongqing<br>Chongqing<br>Chongqing<br>Chongqing<br>Chongqing<br>Chongqing<br>Chongqing<br>Chongqing<br>Chongqing<br>Chongqing<br>Chongqing<br>Chongqing<br>Chongqing<br>Chongqing<br>Chongqing<br>Chongqing<br>Chongqing<br>Chongqing<br>Chongqing<br>Chongqing<br>Chongqing<br>Chongqing<br>Chongqing<br>Chongqing<br>Chongqing<br>Chongqing<br>Chongqing<br>Chongqing<br>Chongqing<br>Chongqing<br>Chongqing<br>Chongqing<br>Chongqing<br>Chongqing<br>Chongqing<br>Chongqing<br>Chongqing<br>Chongqing<br>Chongqing<br>Chongqing<br>Chongqing<br>Chongqing<br>Chongqing<br>Chongqing<br>Chongqing<br>Chongqing<br>Chongqing<br>Chongqing<br>Chongqing<br>Chongqing<br>Chongqing<br>Chongqing<br>Chongqing<br>Chongqing<br>Chongqing<br>Chongqing<br>Chongqing<br>Chongqing<br>Chongqing<br>Chongqing<br>Chongqing<br>Chongqing<br>Chongqing<br>Chongqing<br>Chongqing<br>Chongqing<br>Chongqing<br>Chongqing<br>Chongqing<br>Chongqing<br>Chongqing<br>Chongqing<br>Chongqing<br>Chongqing<br>Chong<br>Chong<br>Chong<br>Chong<br>Chong<br>Chong<br>Chong<br>Chong<br>Chong<br>Chong<br>Chong<br>Chong<br>Chong<br>Chong<br>Chong<br>Chong<br>Chong<br>Chong<br>Chong<br>Chong<br>Chong<br>Chong<br>Chong<br>Chong<br>Chong<br>Chong<br>Chong<br>Chong<br>Chong<br>Chong<br>Chong<br>Chong<br>Chong<br>Chong<br>Chong<br>Chong<br>Chong<br>Chong<br>Chong<br>Chong<br>Chong<br>Chong<br>Chong<br>Chong<br>Chong<br>Chong<br>Chong<br>Chong<br>Chong<br>Chong<br>Chong<br>Chong<br>Chong<br>Chong<br>Chong<br>Chong<br>Chong<br>Chong<br>Chong<br>Chong<br>Chong<br>Chong<br>Chong<br>Chong<br>Chong<br>Chong<br>Chong<br>Chong<br>Chong<br>Chong<br>Chong<br>Chong<br>Chong<br>Chong<br>Chong<br>Chong<br>Chong<br>Chong<br>Chong<br>Chong<br>Chong<br>Chong<br>Chong<br>Chong<br>Chong<br>Chong<br>Chong<br>Chong<br>Chong<br>Chong<br>Chong<br>Chong<br>Chong<br>Chong<br>Chong<br>Chong<br>Chong<br>Chong<br>Chong<br>Chong<br>Chong<br>Chong<br>Chong<br>Chong<br>Chong<br>Chong<br>Chong<br>Chong<br>Chong<br>Chong<br>Chong<br>Chong<br>Chong<br>Chong<br>Chong<br>Chong<br>Chong<br>Chong<br>Chong<br>Chong<br>Chong<br>Chong<br>Chong<br>Chong<br>Chong<br>Chong<br>Chong<br>Chong<br>Chong<br>Chong<br>Chong<br>Chong<br>Chong<br>Chong<br>Chong<br>Chong<br>Chong<br>Chong<br>Chong<br>Chong<br>Chong<br>Chong<br>Chong<br>Chong<br>Chong<br>Chong<br>Chong<br>Chong<br>Chong<br>Chong<br>Chong<br>Chong<br>Chong<br>Chon | GFA (m <sup>2</sup> )<br>7,858,213<br>980,663                                        | %<br>20.459<br>2.55%<br>3.43%                    |
| Wuhan<br>Zhengzhou<br>Subtotal<br>Chengdu-Chongqin<br>City                                   | 1,136,893<br>149,785<br><b>1,286,678</b><br>g Metropolitan Area<br>GFA (m <sup>2</sup> )<br>3,179,112                       | 0.39%<br>3.35%<br>%<br>8.27%                   | Zhengzhou<br>Wuhan<br>Chengdu<br>Ziyang<br>Chongqing<br>Ziyang<br>Chongqing<br>Chongqing<br>Chongqing<br>Chongqing<br>Chongqing<br>Chongqing<br>Changzhou<br>Chongqing<br>Changzhou<br>Chongqing<br>Changzhou<br>Chongqing<br>Changzhou<br>Chongqing<br>Changzhou<br>Chongqing<br>Changzhou<br>Chongqing<br>Changzhou<br>Chongqing<br>Changzhou<br>Chongqing<br>Changzhou<br>Chongqing<br>Changzhou<br>Changzhou<br>Chongqing<br>Changzhou<br>Changzhou<br>Changzhou<br>Changzhou<br>Changzhou<br>Changzhou<br>Changzhou<br>Changzhou<br>Changzhou<br>Changzhou<br>Changzhou<br>Changzhou<br>Changzhou<br>Changzhou<br>Changzhou<br>Changzhou<br>Changzhou<br>Changzhou<br>Changzhou<br>Changzhou<br>Changzhou<br>Changzhou<br>Changzhou<br>Changzhou<br>Changzhou<br>Changzhou<br>Changzhou<br>Changzhou<br>Changzhou<br>Changzhou<br>Changzhou<br>Changzhou<br>Changzhou<br>Changzhou<br>Changzhou<br>Changzhou<br>Changzhou<br>Changzhou<br>Changzhou<br>Changzhou<br>Changzhou<br>Changzhou<br>Changzhou<br>Changzhou<br>Changzhou<br>Changzhou<br>Changzhou<br>Changzhou<br>Changzhou<br>Changzhou<br>Changzhou<br>Changzhou<br>Changzhou<br>Changzhou<br>Changzhou<br>Changzhou<br>Changzhou<br>Changzhou<br>Changzhou<br>Changzhou<br>Changzhou<br>Changzhou<br>Changzhou<br>Changzhou<br>Changzhou<br>Changzhou<br>Changzhou<br>Changzhou<br>Changzhou<br>Changzhou<br>Changzhou<br>Changzhou<br>Changzhou<br>Changzhou<br>Changzhou<br>Changzhou<br>Changzhou<br>Changzhou<br>Changzhou<br>Changzhou<br>Changzhou<br>Changzhou<br>Changzhou<br>Changzhou<br>Changzhou<br>Changzhou<br>Changzhou<br>Changzhou<br>Changzhou<br>Changzhou<br>Changzhou<br>Changzhou<br>Changzhou<br>Changzhou<br>Changzhou<br>Chang<br>Changzhou<br>Chang<br>Changzhou<br>Chang<br>Chang<br>Chang<br>Chang<br>Chang<br>Chang<br>Chang<br>Chang<br>Chang<br>Chang<br>Chang<br>Chang<br>Chang<br>Chang<br>Chang<br>Chang<br>Chang<br>Chang<br>Chang<br>Chang<br>Chang<br>Chang<br>Chang<br>Chang<br>Chang<br>Chang<br>Chang<br>Chang<br>Chang<br>Chang<br>Chang<br>Chang<br>Chang<br>Chang<br>Chang<br>Chang<br>Chang<br>Chang<br>Chang<br>Chang<br>Chang<br>Chang<br>Chang<br>Chang<br>Chang<br>Chang<br>Chang<br>Chang<br>Chang<br>Chang<br>Chang<br>Chang<br>Chang<br>Chang<br>Chang<br>Chang<br>Chang<br>Chang<br>Chang<br>Chang<br>Chang<br>Chang<br>Chang<br>Chang<br>Chang<br>Chang<br>Chang<br>Chang<br>Chang<br>Chang<br>Chang<br>Chang<br>Chang<br>Chang<br>Chang<br>Chang<br>Chang<br>Chang<br>Chang<br>Chang<br>Chang<br>Chang<br>Chang<br>Chang<br>Chang<br>Chang<br>Chang<br>Chang<br>Chang<br>Chang<br>Chang<br>Chang<br>Chang<br>Chang<br>Chang<br>Chang<br>Chang<br>Chang<br>Chang<br>Chang<br>Chang<br>Chang<br>Chang<br>Chang<br>Chang<br>Chang<br>Chang<br>Chang<br>Chang<br>Chang<br>Chang<br>Chang<br>Chang<br>Chang<br>Chang<br>Chang<br>Chang<br>Chang<br>Chang<br>Chang<br>Chang<br>Chang<br>Chang<br>Chang<br>Ch                                  | GFA (m <sup>2</sup> )<br>7,858,213<br>980,663<br>1,317,026                           | %<br>20.459<br>2.55%<br>3.43%<br>25.729          |
| Wuhan<br>Zhengzhou<br>Subtotal<br>Chengdu-Chongqin<br>City<br>Chengdu<br>Ziyang              | 1,136,893<br>149,785<br><b>1,286,678</b><br>g Metropolitan Area<br>GFA (m <sup>2</sup> )<br>3,179,112<br>290,012            | 0.39%<br>3.35%<br>%<br>8.27%<br>0.75%          | Zhengzhou<br>Wuhan<br>Chengdu<br>Ziyang<br>Chongqing<br>Ziyang<br>Chongqing<br>Chongqing<br>Chongqing<br>Chongqing<br>Chongqing<br>Chongqing<br>Changzhou<br>Chongqing<br>Changzhou<br>Chongqing<br>Changzhou<br>Chongqing<br>Changzhou<br>Chongqing<br>Changzhou<br>Chongqing<br>Changzhou<br>Chongqing<br>Changzhou<br>Chongqing<br>Changzhou<br>Chongqing<br>Changzhou<br>Chongqing<br>Changzhou<br>Changzhou<br>Chongqing<br>Changzhou<br>Changzhou<br>Changzhou<br>Changzhou<br>Changzhou<br>Changzhou<br>Changzhou<br>Changzhou<br>Changzhou<br>Changzhou<br>Changzhou<br>Changzhou<br>Changzhou<br>Changzhou<br>Changzhou<br>Changzhou<br>Changzhou<br>Changzhou<br>Changzhou<br>Changzhou<br>Changzhou<br>Changzhou<br>Changzhou<br>Changzhou<br>Changzhou<br>Changzhou<br>Changzhou<br>Changzhou<br>Changzhou<br>Changzhou<br>Changzhou<br>Changzhou<br>Changzhou<br>Changzhou<br>Changzhou<br>Changzhou<br>Changzhou<br>Changzhou<br>Changzhou<br>Changzhou<br>Changzhou<br>Changzhou<br>Changzhou<br>Changzhou<br>Changzhou<br>Changzhou<br>Changzhou<br>Changzhou<br>Changzhou<br>Changzhou<br>Changzhou<br>Changzhou<br>Changzhou<br>Changzhou<br>Changzhou<br>Changzhou<br>Changzhou<br>Changzhou<br>Changzhou<br>Changzhou<br>Changzhou<br>Changzhou<br>Changzhou<br>Changzhou<br>Changzhou<br>Changzhou<br>Changzhou<br>Changzhou<br>Changzhou<br>Changzhou<br>Changzhou<br>Changzhou<br>Changzhou<br>Changzhou<br>Changzhou<br>Changzhou<br>Changzhou<br>Changzhou<br>Changzhou<br>Changzhou<br>Changzhou<br>Changzhou<br>Changzhou<br>Changzhou<br>Changzhou<br>Changzhou<br>Changzhou<br>Changzhou<br>Changzhou<br>Changzhou<br>Changzhou<br>Changzhou<br>Changzhou<br>Changzhou<br>Changzhou<br>Chang<br>Changzhou<br>Chang<br>Changzhou<br>Chang<br>Chang<br>Chang<br>Chang<br>Chang<br>Chang<br>Chang<br>Chang<br>Chang<br>Chang<br>Chang<br>Chang<br>Chang<br>Chang<br>Chang<br>Chang<br>Chang<br>Chang<br>Chang<br>Chang<br>Chang<br>Chang<br>Chang<br>Chang<br>Chang<br>Chang<br>Chang<br>Chang<br>Chang<br>Chang<br>Chang<br>Chang<br>Chang<br>Chang<br>Chang<br>Chang<br>Chang<br>Chang<br>Chang<br>Chang<br>Chang<br>Chang<br>Chang<br>Chang<br>Chang<br>Chang<br>Chang<br>Chang<br>Chang<br>Chang<br>Chang<br>Chang<br>Chang<br>Chang<br>Chang<br>Chang<br>Chang<br>Chang<br>Chang<br>Chang<br>Chang<br>Chang<br>Chang<br>Chang<br>Chang<br>Chang<br>Chang<br>Chang<br>Chang<br>Chang<br>Chang<br>Chang<br>Chang<br>Chang<br>Chang<br>Chang<br>Chang<br>Chang<br>Chang<br>Chang<br>Chang<br>Chang<br>Chang<br>Chang<br>Chang<br>Chang<br>Chang<br>Chang<br>Chang<br>Chang<br>Chang<br>Chang<br>Chang<br>Chang<br>Chang<br>Chang<br>Chang<br>Chang<br>Chang<br>Chang<br>Chang<br>Chang<br>Chang<br>Chang<br>Chang<br>Chang<br>Chang<br>Chang<br>Chang<br>Chang<br>Chang<br>Chang<br>Chang<br>Chang<br>Chang<br>Chang<br>Chang<br>Chang<br>Chang<br>Chang<br>Chang<br>Chang<br>Chang<br>Chang<br>Ch                                  | GFA (m <sup>2</sup> )<br>7,858,213<br>980,663<br>1,317,026<br>9,883,051              | %<br>20.459<br>2.55%<br>3.43%<br>25.729<br>3.84% |
| Wuhan<br>Zhengzhou<br>Subtotal<br>Chengdu-Chongqin<br>City<br>Chengdu<br>Ziyang<br>Chongqing | 1,136,893<br>149,785<br><b>1,286,678</b><br>g Metropolitan Area<br>GFA (m <sup>2</sup> )<br>3,179,112<br>290,012<br>443,760 | 0.39%<br>3.35%<br>%<br>8.27%<br>0.75%<br>1.15% | Zhengzhou<br>Wuhan<br>Chengdu<br>Chongqing<br>Ziyang<br>Guangzhou<br>Guangzhou<br>Dongguan                                                                                                                                                                                                                                                                                                                                                                                                                                                                                                                                                                                                                                                                                                                                                                                                                                                                                                                                                                                                                                                                                                                                                                                                                                                                                                                                                                                                                                                                                                                                                                                                                                                                                                                                                                                                                                                                                                                                                                                                                                                                                                                                                                                                                                                                                                                                                                                                                                                                                                                                                                                                                                                                                                                                                                                                                                                                      | GFA (m <sup>2</sup> )<br>7,858,213<br>980,663<br>1,317,026<br>9,883,051<br>1,476,755 |                                                  |

|           | <ul> <li>Key cities in the Greater Bay Area have introduced a number of policies since the beginning of the year, while Shenzhen, Guangzhou and Dongguan stepped u efforts in urban renewal</li> <li>In particular, Shenzhen promulgated the Regulation on Urban Renewal in Shenzhen Special Economic Zone which released the "dual 100%" restriction, and all issued the Several Measures to Further Increase Residential Land Supply, pursuant to which the usage of lands of renewal projects can be changed from commercial purpose to residence purpose. Urban renewal development has become a prevailing trend for the development of cities in the Greater Bay Area</li> </ul> |                                                                                                                                                                                                                                                                                                                                                                                                                                                                                                                                                                                                                                                                                                                                                                                                                                                                                                                                                                                                                                                                      |  |  |  |
|-----------|----------------------------------------------------------------------------------------------------------------------------------------------------------------------------------------------------------------------------------------------------------------------------------------------------------------------------------------------------------------------------------------------------------------------------------------------------------------------------------------------------------------------------------------------------------------------------------------------------------------------------------------------------------------------------------------|----------------------------------------------------------------------------------------------------------------------------------------------------------------------------------------------------------------------------------------------------------------------------------------------------------------------------------------------------------------------------------------------------------------------------------------------------------------------------------------------------------------------------------------------------------------------------------------------------------------------------------------------------------------------------------------------------------------------------------------------------------------------------------------------------------------------------------------------------------------------------------------------------------------------------------------------------------------------------------------------------------------------------------------------------------------------|--|--|--|
| City      | Policy                                                                                                                                                                                                                                                                                                                                                                                                                                                                                                                                                                                                                                                                                 | Interpretation                                                                                                                                                                                                                                                                                                                                                                                                                                                                                                                                                                                                                                                                                                                                                                                                                                                                                                                                                                                                                                                       |  |  |  |
|           | Outline of the 14th Five Year Plan of Shenzhen                                                                                                                                                                                                                                                                                                                                                                                                                                                                                                                                                                                                                                         | Expand and upgrade the core urban areas. Through urban renewal and land consolidation and preparation, it is expected to achieve direct land supply of 10 square kilometer, land reserve of 40 square kilometer, comprehensive land consolidation of 45 square kilometer by 2025                                                                                                                                                                                                                                                                                                                                                                                                                                                                                                                                                                                                                                                                                                                                                                                     |  |  |  |
|           | Regulation on Urban Renewal in Shenzhen Special Economic Zone                                                                                                                                                                                                                                                                                                                                                                                                                                                                                                                                                                                                                          | Following the implementation of the Regulation on 1 March, Shenzhen has the relevant law in place for urban renewal projects, requiring willingness of property owners who hold over 95% of the proprietary area and account for over 95% of the total number of owners to participate in urban renewal projects, which is less exacting than the original "dual 100%" requirement                                                                                                                                                                                                                                                                                                                                                                                                                                                                                                                                                                                                                                                                                   |  |  |  |
| Shenzhen  | Several Measures to Further<br>Increase Residential Land Supply<br>(Draft for Comments)                                                                                                                                                                                                                                                                                                                                                                                                                                                                                                                                                                                                | <ol> <li>Conversion of unapproved renewal plans to residential purpose: Lands intended for commercial purpose according to relevant<br/>announcement or drawings can be converted to residential purpose</li> <li>Conversion of approved renewal plans to residential purpose: The commercial portion can be converted and sold as public<br/>housing while the original plan remains unchanged. As for projects located within 500 meters from the railway stations, adjustments<br/>can be made to the plan to increase floor area for residential purpose which shall be used as public housing</li> <li>Accelerated urban village transformation: If the legal-land use ratio is less than 60% but over 30%, application can be made for<br/>expedient process, after which the buildings and lands involved shall be deemed as legal buildings and lands with clear ownership</li> <li>Stepped up efforts for old residential district redevelopment: Redevelopment of old residential districts that meet the required<br/>conditions is encouraged</li> </ol> |  |  |  |
| Guangzhou | Outline of the 14th Five Year Plan of Guangzhou                                                                                                                                                                                                                                                                                                                                                                                                                                                                                                                                                                                                                                        | During the 14th Five Year Plan period, Guangzhou will push forward the redevelopment of 183 urban villages, 422 old districts and 306 old plants by phases                                                                                                                                                                                                                                                                                                                                                                                                                                                                                                                                                                                                                                                                                                                                                                                                                                                                                                           |  |  |  |
| Dongguan  | Operation Rules on Approval for the<br>"1+N" Overall Implementation Plan<br>of Urban Renewal Units (Projects) of<br>Dongguan (Revised)                                                                                                                                                                                                                                                                                                                                                                                                                                                                                                                                                 | New changes in the "1+N" Plan of Urban Renewal Projects introduced the administration authority for the functional area, leading to a further simplified and optimised list of application documents and enabling expedited approval process for urban renewal units (projects) in Dongguan                                                                                                                                                                                                                                                                                                                                                                                                                                                                                                                                                                                                                                                                                                                                                                          |  |  |  |

- The Group has 50 urban renewal projects under various stages of development in the Greater Bay Area, most of which are located in Shenzhen, and also covering areas across Dongguan, Huizhou, Foshan, Guangzhou, and Foshan
- Estimated to have a planned GFA<sup>(1)</sup> of 20.94MM m<sup>2</sup>, the total inventory value<sup>(2)</sup> and saleable inventory value of RMB 467.1Bn and RMB 282.9Bn, respectively

#### Notes:

- 1. Given the great uncertainties as to planning adjustments for urban renewal projects, the project information (including but not limited to the estimated GFA, total inventory value, and expected delivery time) is only internal statistics of the Company and can be subject to ongoing adjustment, while the final number will depend on the approval file from the government
- 2. The total inventory value includes the saleable inventory value and the value of relocation housing (which is calculated at market price); The sales unit price in the calculation of inventory value is conservatively estimated based on the market price level in 2020