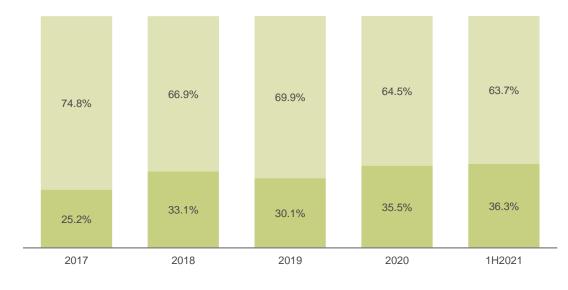

total revenue
- Increase of 26.3% year over year, becoming the catalyst of future income growth

#### Community Service and Other Income<sup>(1)</sup>

- 23.5% of total revenue
- · Becomes the "stabilizer" of cash inflow



### RMB MM



## **Sound Financial Position**

### **Solid Financials**

| RMB MM                 | 2017   | 2018   | 2019   | 2020   | 1H 2021 |
|------------------------|--------|--------|--------|--------|---------|
| Bank balances and cash | 16,442 | 28,570 | 23,044 | 28,631 | 31,583  |
| Total debt             | 29,896 | 43,624 | 38,173 | 46,865 | 51,488  |
| Net assets             | 17,698 | 19,455 | 20,592 | 24,323 | 26,615  |
| Net debt / net assets  | 76.0%  | 77.4%  | 73.5%  | 75.0%  | 74.8%   |

#### Net Debt / Net Assets



#### Debt Structure by Maturity



<1 year</pre>

>1 year

### **Optimizing Debt Structuring**



- In the first half of 2021, Fantasia proactively optimised its financial structure and made significant breakthroughs in obtaining credit facilities from domestic and overseas banks, broadening its financing channels
- A number of domestic development projects were granted bank development loans, as a result of which the proportion of bank loans to total loans increased to 20%

**Debt Structure by Type** 

• Fantasia was granted an oversea loan facility of HKD1.1 billion by Chiyu Bank; and Color Life was granted a syndicated loan facility of US\$150 million



**Debt Structure by Currency** 



Note: 1. Others includes Trust, PE, Finance Lease, ABS and other financing tools

### **Active Liability Management**



花样年

• The