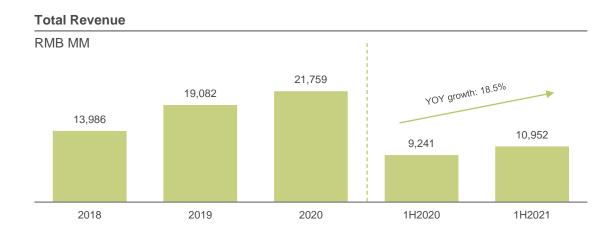

### **Steady Increase in Revenue and Earnings**

Net Profit RMB MM 1,751 1,502 YoY Growth: 9.5% 1,168 277

2020

1H2020

2019

2018

303

1H2021

### RMB MM