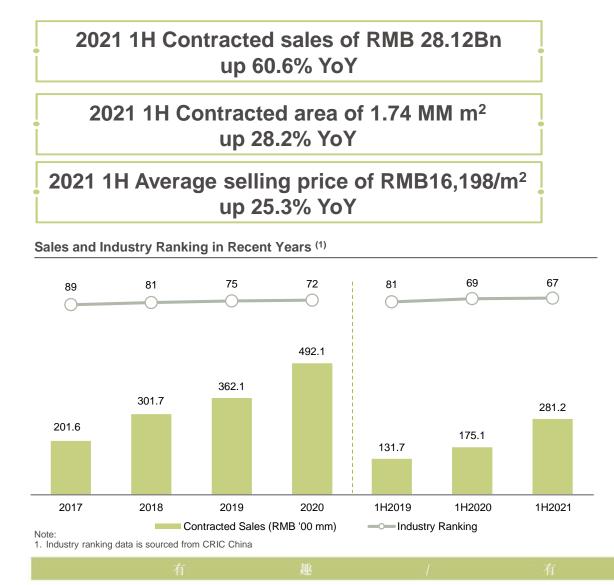

rategy            |
| ŝ          | 1) Robust Operating Results | V. Fantasia's responsibility              |
| A          | 2) Sound Financial Position | VI. Outlook                               |
|            | 3) Targeted Investments     |                                           |
| H          | 4) Efficient Operations     |                                           |
| Z          |                             |                                           |
| A          |                             |                                           |
| 10 B.C. 17 |                             |                                           |

# Part 1

## **Results Highlights**

### **2021 Interim Results Highlights**





# Part 2

**Results Review** 



# **Robust Operating Results**

\_

花样年



#### Breakdown of Contracted Sales in 2021 1H by Region



### **Steady Increase in Revenue and Earnings**





Net Profit RMB MM 1,751 1,502 YoY Growth: 9.5% 1,168 277

2020

1H2020

2019

2018

303

1H2021

Net Profit Attributable to Owners of the Company





### Simultaneous Advancement of "Property Development + Community Service"



FANTALLA

#### **Property Development Revenue**

- 76.5% of total revenue
- Increase of 26.3% year over year, becoming the catalyst of future income growth

#### Community Service and Other Income<sup>(1)</sup>

- 23.5% of total revenue
- · Becomes the "stabilizer" of cash inflow



### RMB MM



## **Sound Financial Position**

### **Solid Financials**

| RMB MM                 | 2017   | 2018   | 2019   | 2020   | 1H 2021 |
|------------------------|-