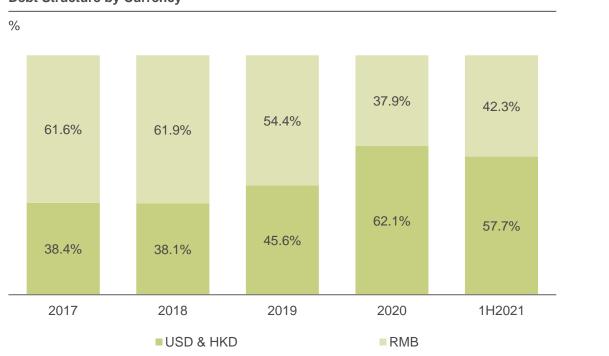

### **Optimizing Debt Structuring**

- In the first half of 2021, Fantasia proactively optimised its financial structure and made significant breakthroughs in obtaining credit facilities from domestic and overseas banks, broadening its financing channels
- A number of domestic development projects were granted bank development loans, as a result of which the proportion of bank loans to total loans increased to 20%

**Debt Structure by Type** 

• Fantasia was granted an oversea loan facility of HKD1.1 billion by Chiyu Bank; and Color Life was granted a syndicated loan facility of US\$150 million

**Debt Structure by Currency** 