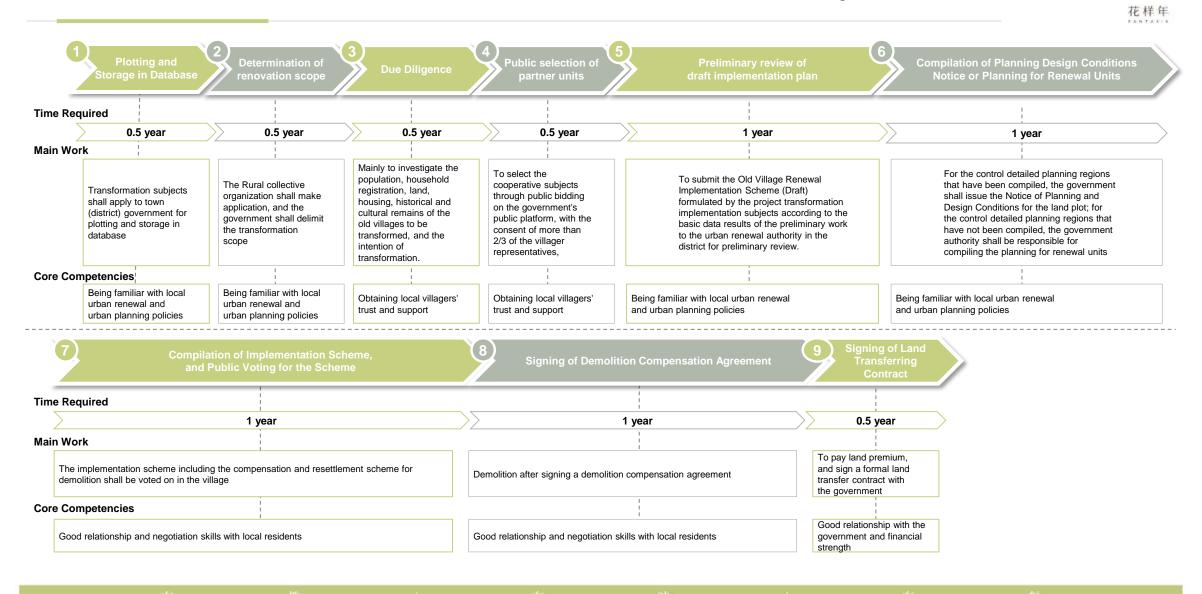

# Part 3

Land Bank and Urban Renewal Projects

花样年

- As of 30 June 2021, the planned land bank GFA of the Group was 38.43 MM m<sup>2</sup> including:
- 17.49 MM m<sup>2</sup> of confirmed GFA where the land bank is concentrated in five major metropolitan areas of China, with first- and second-tier cities accounting for over 90%

.

• 20.94 MM m<sup>2</sup> of land bank is situated in Guangdong-Hong Kong-Macao Greater Bay Area, especially in the six core cities

| Bohai Rim Metropo                                                                            | litan Area                                                                                                                  |                                                | and the                                                                                                                                                                                                                                                                                                                                                                                                                                                                                                                                                                                                                                                                                                                                                                                                                                                                                                                                                                                                                                                                                                                                                                                                                                                                                                                                                                                                                                                                                                                                                                                                                                                                                                                                                                                                                                                                                                                                                                                                                                                                                                                                                                                                                                                                                                                                                                                                                                                                                                                                                                                                                                                                                                                                                                                                                                                                                                                                                         |                                                                                      |                                                  |
|----------------------------------------------------------------------------------------------|-----------------------------------------------------------------------------------------------------------------------------|------------------------------------------------|-----------------------------------------------------------------------------------------------------------------------------------------------------------------------------------------------------------------------------------------------------------------------------------------------------------------------------------------------------------------------------------------------------------------------------------------------------------------------------------------------------------------------------------------------------------------------------------------------------------------------------------------------------------------------------------------------------------------------------------------------------------------------------------------------------------------------------------------------------------------------------------------------------------------------------------------------------------------------------------------------------------------------------------------------------------------------------------------------------------------------------------------------------------------------------------------------------------------------------------------------------------------------------------------------------------------------------------------------------------------------------------------------------------------------------------------------------------------------------------------------------------------------------------------------------------------------------------------------------------------------------------------------------------------------------------------------------------------------------------------------------------------------------------------------------------------------------------------------------------------------------------------------------------------------------------------------------------------------------------------------------------------------------------------------------------------------------------------------------------------------------------------------------------------------------------------------------------------------------------------------------------------------------------------------------------------------------------------------------------------------------------------------------------------------------------------------------------------------------------------------------------------------------------------------------------------------------------------------------------------------------------------------------------------------------------------------------------------------------------------------------------------------------------------------------------------------------------------------------------------------------------------------------------------------------------------------------------------|--------------------------------------------------------------------------------------|--------------------------------------------------|
| City                                                                                         | GFA (m <sup>2</sup> )                                                                                                       | %                                              | Yangtze River D                                                                                                                                                                                                                                                                                                                                                                                                                                                                                                                                                                                                                                                                                                                                                                                                                                                                                                                                                                                                                                                                                                                                                                                                                                                                                                                                                                                                                                                                                                                                                                                                                                                                                                                                                                                                                                                                                                                                                                                                                                                                                                                                                                                                                                                                                                                                                                                                                                                                                                                                                                                                                                                                                                                                                                                                                                                                                                                                                 | Delta Metropolitan Area                                                              |                                                  |
| Beijing                                                                                      | 416,158                                                                                                                     | 1.08%                                          | City                                                                                                                                                                                                                                                                                                                                                                                                                                                                                                                                                                                                                                                                                                                                                                                                                                                                                                                                                                                                                                                                                                                                                                                                                                                                                                                                                                                                                                                                                                                                                                                                                                                                                                                                                                                                                                                                                                                                                                                                                                                                                                                                                                                                                                                                                                                                                                                                                                                                                                                                                                                                                                                                                                                                                                                                                                                                                                                                                            | GFA (m <sup>2</sup> )                                                                | %                                                |
| Tianjin                                                                                      | 368,629                                                                                                                     | 0.96%                                          | Nanjing                                                                                                                                                                                                                                                                                                                                                                                                                                                                                                                                                                                                                                                                                                                                                                                                                                                                                                                                                                                                                                                                                                                                                                                                                                                                                                                                                                                                                                                                                                                                                                                                                                                                                                                                                                                                                                                                                                                                                                                                                                                                                                                                                                                                                                                                                                                                                                                                                                                                                                                                                                                                                                                                                                                                                                                                                                                                                                                                                         | 176,303                                                                              | 0.46%                                            |
| Baoding                                                                                      | 64,525                                                                                                                      | 0.17%                                          | Hangzhou                                                                                                                                                                                                                                                                                                                                                                                                                                                                                                                                                                                                                                                                                                                                                                                                                                                                                                                                                                                                                                                                                                                                                                                                                                                                                                                                                                                                                                                                                                                                                                                                                                                                                                                                                                                                                                                                                                                                                                                                                                                                                                                                                                                                                                                                                                                                                                                                                                                                                                                                                                                                                                                                                                                                                                                                                                                                                                                                                        | 515,206                                                                              | 1.349                                            |
| Zhangjiakou                                                                                  | 527,641                                                                                                                     | 1.37%                                          | Ningbo                                                                                                                                                                                                                                                                                                                                                                                                                                                                                                                                                                                                                                                                                                                                                                                                                                                                                                                                                                                                                                                                                                                                                                                                                                                                                                                                                                                                                                                                                                                                                                                                                                                                                                                                                                                                                                                                                                                                                                                                                                                                                                                                                                                                                                                                                                                                                                                                                                                                                                                                                                                                                                                                                                                                                                                                                                                                                                                                                          | 533,236                                                                              | 1.39%                                            |
| Qingdao                                                                                      | 5,592,926                                                                                                                   | 14.55%                                         | Shaoxing                                                                                                                                                                                                                                                                                                                                                                                                                                                                                                                                                                                                                                                                                                                                                                                                                                                                                                                                                                                                                                                                                                                                                                                                                                                                                                                                                                                                                                                                                                                                                                                                                                                                                                                                                                                                                                                                                                                                                                                                                                                                                                                                                                                                                                                                                                                                                                                                                                                                                                                                                                                                                                                                                                                                                                                                                                                                                                                                                        | 385,377                                                                              | 1.00%                                            |
| Subtotal                                                                                     | 6,969,879                                                                                                                   | 18.14%                                         | Nantong                                                                                                                                                                                                                                                                                                                                                                                                                                                                                                                                                                                                                                                                                                                                                                                                                                                                                                                                                                                                                                                                                                                                                                                                                                                                                                                                                                                                                                                                                                                                                                                                                                                                                                                                                                                                                                                                                                                                                                                                                                                                                                                                                                                                                                                                                                                                                                                                                                                                                                                                                                                                                                                                                                                                                                                                                                                                                                                                                         | 241,875                                                                              | 0.63%                                            |
|                                                                                              |                                                                                                                             |                                                | Beijing                                                                                                                                                                                                                                                                                                                                                                                                                                                                                                                                                                                                                                                                                                                                                                                                                                                                                                                                                                                                                                                                                                                                                                                                                                                                                                                                                                                                                                                                                                                                                                                                                                                                                                                                                                                                                                                                                                                                                                                                                                                                                                                                                                                                                                                                                                                                                                                                                                                                                                                                                                                                                                                                                                                                                                                                                                                                                                                                                         | 199,389                                                                              | 0.529                                            |
| Central China Metro                                                                          | politan Area                                                                                                                |                                                | Zhangjiakou Tianjin Subtotal                                                                                                                                                                                                                                                                                                                                                                                                                                                                                                                                                                                                                                                                                                                                                                                                                                                                                                                                                                                                                                                                                                                                                                                                                                                                                                                                                                                                                                                                                                                                                                                                                                                                                                                                                                                                                                                                                                                                                                                                                                                                                                                                                                                                                                                                                                                                                                                                                                                                                                                                                                                                                                                                                                                                                                                                                                                                                                                                    | 2,051,386                                                                            | 5.34%                                            |
|                                                                                              | GFA (m <sup>2</sup> )                                                                                                       | %                                              | Baoding • Qingdao                                                                                                                                                                                                                                                                                                                                                                                                                                                                                                                                                                                                                                                                                                                                                                                                                                                                                                                                                                                                                                                                                                                                                                                                                                                                                                                                                                                                                                                                                                                                                                                                                                                                                                                                                                                                                                                                                                                                                                                                                                                                                                                                                                                                                                                                                                                                                                                                                                                                                                                                                                                                                                                                                                                                                                                                                                                                                                                                               |                                                                                      |                                                  |
| City                                                                                         |                                                                                                                             |                                                |                                                                                                                                                                                                                                                                                                                                                                                                                                                                                                                                                                                                                                                                                                                                                                                                                                                                                                                                                                                                                                                                                                                                                                                                                                                                                                                                                                                                                                                                                                                                                                                                                                                                                                                                                                                                                                                                                                                                                                                                                                                                                                                                                                                                                                                                                                                                                                                                                                                                                                                                                                                                                                                                                                                                                                                                                                                                                                                                                                 |                                                                                      |                                                  |
| City<br>Wuhan                                                                                | . ,                                                                                                                         | 2.96%                                          | have a factor of the second se                                                                                                                                                                                                                                                                                                                                                                                                                                                                                                                                                                                                                                                                                                                                                                                                                                  |                                                                                      |                                                  |
| Wuhan<br>Zhengzhou                                                                           | 1,136,893<br>149,785                                                                                                        | 2.96%<br>0.39%                                 |                                                                                                                                                                                                                                                                                                                                                                                                                                                                                                                                                                                                                                                                                                                                                                                                                                                                                                                                                                                                                                                                                                                                                                                                                                                                                                                                                                                                                                                                                                                                                                                                                                                                                                                                                                                                                                                                                                                                                                                                                                                                                                                                                                                                                                                                                                                                                                                                                                                                                                                                                                                                                                                                                                                                                                                                                                                                                                                                                                 |                                                                                      |                                                  |
| Wuhan                                                                                        | 1,136,893                                                                                                                   |                                                |                                                                                                                                                                                                                                                                                                                                                                                                                                                                                                                                                                                                                                                                                                                                                                                                                                                                                                                                                                                                                                                                                                                                                                                                                                                                                                                                                                                                                                                                                                                                                                                                                                                                                                                                                                                                                                                                                                                                                                                                                                                                                                                                                                                                                                                                                                                                                                                                                                                                                                                                                                                                                                                                                                                                                                                                                                                                                                                                                                 | ng Kong-Macao Greater Bay                                                            | Area                                             |
| Wuhan<br>Zhengzhou                                                                           | 1,136,893<br>149,785                                                                                                        | 0.39%                                          | Zhengzhou • Yangzhou Nantong Guangdong-Ho<br>City                                                                                                                                                                                                                                                                                                                                                                                                                                                                                                                                                                                                                                                                                                                                                                                                                                                                                                                                                                                                                                                                                                                                                                                                                                                                                                                                                                                                                                                                                                                                                                                                                                                                                                                                                                                                                                                                                                                                                                                                                                                                                                                                                                                                                                                                                                                                                                                                                                                                                                                                                                                                                                                                                                                                                                                                                                                                                                               | ng Kong-Macao Greater Bay<br>GFA (m²)                                                | v Area<br>%                                      |
| Wuhan<br>Zhengzhou<br>Subtotal                                                               | 1,136,893<br>149,785<br><b>1,286,678</b>                                                                                    | 0.39%                                          | Zhengzhou Yangzhou Nantong<br>Wuhan Nanjing Ningbo<br>Shaoxing Shenzhen                                                                                                                                                                                                                                                                                                                                                                                                                                                                                                                                                                                                                                                                                                                                                                                                                                                                                                                                                                                                                                                                                                                                                                                                                                                                                                                                                                                                                                                                                                                                                                                                                                                                                                                                                                                                                                                                                                                                                                                                                                                                                                                                                                                                                                                                                                                                                                                                                                                                                                                                                                                                                                                                                                                                                                                                                                                                                         |                                                                                      | %                                                |
| Wuhan<br>Zhengzhou<br>Subtotal<br>Chengdu-Chongqin                                           | 1,136,893<br>149,785<br><b>1,286,678</b><br>g Metropolitan Area                                                             | 0.39%<br><b>3.35%</b>                          | Zhengzhou<br>Wuhan<br>Chengdu<br>Vangzhou<br>Nanjing<br>Nanjing<br>Shaoxing<br>Hangzhou<br>Huizhou                                                                                                                                                                                                                                                                                                                                                                                                                                                                                                                                                                                                                                                                                                                                                                                                                                                                                                                                                                                                                                                                                                                                                                                                                                                                                                                                                                                                                                                                                                                                                                                                                                                                                                                                                                                                                                                                                                                                                                                                                                                                                                                                                                                                                                                                                                                                                                                                                                                                                                                                                                                                                                                                                                                                                                                                                                                              | GFA (m <sup>2</sup> )                                                                | %<br>20.459                                      |
| Wuhan<br>Zhengzhou<br>Subtotal<br>Chengdu-Chongqin<br>City                                   | 1,136,893<br>149,785<br><b>1,286,678</b><br>g Metropolitan Area<br>GFA (m <sup>2</sup> )                                    | 0.39%<br>3.35%<br>%                            | Zhengzhou<br>Wuhan<br>Chengdu<br>Chongqing<br>Chongqing<br>Chongqing<br>Chongqing<br>Chongqing<br>Chongqing<br>Chongqing<br>Chongqing<br>Chongqing<br>Chongqing<br>Chongqing<br>Chongqing<br>Chongqing<br>Chongqing<br>Chongqing<br>Chongqing<br>Chongqing<br>Chongqing<br>Chongqing<br>Chongqing<br>Chongqing<br>Chongqing<br>Chongqing<br>Chongqing<br>Chongqing<br>Chongqing<br>Chongqing<br>Chongqing<br>Chongqing<br>Chongqing<br>Chongqing<br>Chongqing<br>Chongqing<br>Chongqing<br>Chongqing<br>Chongqing<br>Chongqing<br>Chongqing<br>Chongqing<br>Chongqing<br>Chongqing<br>Chongqing<br>Chongqing<br>Chongqing<br>Chongqing<br>Chongqing<br>Chongqing<br>Chongqing<br>Chongqing<br>Chongqing<br>Chongqing<br>Chongqing<br>Chongqing<br>Chongqing<br>Chongqing<br>Chongqing<br>Chongqing<br>Chongqing<br>Chongqing<br>Chongqing<br>Chongqing<br>Chongqing<br>Chongqing<br>Chongqing<br>Chongqing<br>Chongqing<br>Chongqing<br>Chongqing<br>Chongqing<br>Chongqing<br>Chongqing<br>Chongqing<br>Chongqing<br>Chongqing<br>Chongqing<br>Chongqing<br>Chongqing<br>Chongqing<br>Chongqing<br>Chongqing<br>Chongqing<br>Chongqing<br>Chongqing<br>Chongqing<br>Chongqing<br>Chongqing<br>Chongqing<br>Chongqing<br>Chongqing<br>Chongqing<br>Chongqing<br>Chongqing<br>Chongqing<br>Chongqing<br>Chongqing<br>Chongqing<br>Chongqing<br>Chongqing<br>Chongqing<br>Chongqing<br>Chongqing<br>Chongqing<br>Chongqing<br>Chongqing<br>Chongqing<br>Chongqing<br>Chongqing<br>Chongqing<br>Chongqing<br>Chongqing<br>Chongqing<br>Chongqing<br>Chongqing<br>Chongqing<br>Chongqing<br>Chongqing<br>Chongqing<br>Chongqing<br>Chongqing<br>Chongqing<br>Chongqing<br>Chongqing<br>Chongqing<br>Chongqing<br>Chongqing<br>Chongqing<br>Chongqing<br>Chongqing<br>Chong<br>Chong<br>Chong<br>Chong<br>Chong<br>Chong<br>Chong<br>Chong<br>Chong<br>Chong<br>Chong<br>Chong<br>Chong<br>Chong<br>Chong<br>Chong<br>Chong<br>Chong<br>Chong<br>Chong<br>Chong<br>Chong<br>Chong<br>Chong<br>Chong<br>Chong<br>Chong<br>Chong<br>Chong<br>Chong<br>Chong<br>Chong<br>Chong<br>Chong<br>Chong<br>Chong<br>Chong<br>Chong<br>Chong<br>Chong<br>Chong<br>Chong<br>Chong<br>Chong<br>Chong<br>Chong<br>Chong<br>Chong<br>Chong<br>Chong<br>Chong<br>Chong<br>Chong<br>Chong<br>Chong<br>Chong<br>Chong<br>Chong<br>Chong<br>Chong<br>Chong<br>Chong<br>Chong<br>Chong<br>Chong<br>Chong<br>Chong<br>Chong<br>Chong<br>Chong<br>Chong<br>Chong<br>Chong<br>Chong<br>Chong<br>Chong<br>Chong<br>Chong<br>Chong<br>Chong<br>Chong<br>Chong<br>Chong<br>Chong<br>Chong<br>Chong<br>Chong<br>Chong<br>Chong<br>Chong<br>Chong<br>Chong<br>Chong<br>Chong<br>Chong<br>Chong<br>Chong<br>Chong<br>Chong<br>Chong<br>Chong<br>Chong<br>Chong<br>Chong<br>Chong<br>Chong<br>Chong<br>Chong<br>Chong<br>Chong<br>Chong<br>Chong<br>Chong<br>Chong<br>Chong<br>Chong<br>Chong<br>Chong<br>Chong<br>Chong<br>Chong<br>Chong<br>Chong<br>Chon                                        | GFA (m <sup>2</sup> )<br>7,858,213                                                   | %<br>20.45%<br>2.55%                             |
| Wuhan<br>Zhengzhou<br>Subtotal<br>Chengdu-Chongqin<br>City<br>Chengdu                        | 1,136,893<br>149,785<br><b>1,286,678</b><br>g Metropolitan Area                                                             | 0.39%<br><b>3.35%</b>                          | Zhengzhou<br>Wuhan<br>Chengdu<br>Ziyang<br>Chongqing<br>Ziyang<br>Chengdu<br>Chongqing<br>Chongqing<br>Chongqing<br>Chengdu<br>Chongqing<br>Chongqing<br>Chongqing<br>Chongqing<br>Chongqing<br>Chongqing<br>Chongqing<br>Chongqing<br>Chongqing<br>Chongqing<br>Chongqing<br>Chongqing<br>Chongqing<br>Chongqing<br>Chongqing<br>Chongqing<br>Chongqing<br>Chongqing<br>Chongqing<br>Chongqing<br>Chongqing<br>Chongqing<br>Chongqing<br>Chongqing<br>Chongqing<br>Chongqing<br>Chongqing<br>Chongqing<br>Chongqing<br>Chongqing<br>Chongqing<br>Chongqing<br>Chongqing<br>Chongqing<br>Chongqing<br>Chongqing<br>Chongqing<br>Chongqing<br>Chongqing<br>Chongqing<br>Chongqing<br>Chongqing<br>Chongqing<br>Chongqing<br>Chongqing<br>Chongqing<br>Chongqing<br>Chongqing<br>Chongqing<br>Chongqing<br>Chongqing<br>Chongqing<br>Chongqing<br>Chongqing<br>Chongqing<br>Chongqing<br>Chongqing<br>Chongqing<br>Chongqing<br>Chongqing<br>Chongqing<br>Chongqing<br>Chongqing<br>Chongqing<br>Chongqing<br>Chongqing<br>Chongqing<br>Chongqing<br>Chongqing<br>Chongqing<br>Chongqing<br>Chongqing<br>Chongqing<br>Chongqing<br>Chongqing<br>Chongqing<br>Chongqing<br>Chongqing<br>Chongqing<br>Chongqing<br>Chongqing<br>Chongqing<br>Chongqing<br>Chongqing<br>Chongqing<br>Chongqing<br>Chongqing<br>Chongqing<br>Chongqing<br>Chongqing<br>Chongqing<br>Chongqing<br>Chongqing<br>Chongqing<br>Chongqing<br>Chongqing<br>Chongqing<br>Chongqing<br>Chongqing<br>Chongqing<br>Chongqing<br>Chongqing<br>Chongqing<br>Chong<br>Chong<br>Chong<br>Chong<br>Chong<br>Chong<br>Chong<br>Chong<br>Chong<br>Chong<br>Chong<br>Chong<br>Chong<br>Chong<br>Chong<br>Chong<br>Chong<br>Chong<br>Chong<br>Chong<br>Chong<br>Chong<br>Chong<br>Chong<br>Chong<br>Chong<br>Chong<br>Chong<br>Chong<br>Chong<br>Chong<br>Chong<br>Chong<br>Chong<br>Chong<br>Chong<br>Chong<br>Chong<br>Chong<br>Chong<br>Chong<br>Chong<br>Chong<br>Chong<br>Chong<br>Chong<br>Chong<br>Chong<br>Chong<br>Chong<br>Chong<br>Chong<br>Chong<br>Chong<br>Chong<br>Chong<br>Chong<br>Chong<br>Chong<br>Chong<br>Chong<br>Chong<br>Chong<br>Chong<br>Chong<br>Chong<br>Chong<br>Chong<br>Chong<br>Chong<br>Chong<br>Chong<br>Chong<br>Chong<br>Chong<br>Chong<br>Chong<br>Chong<br>Chong<br>Chong<br>Chong<br>Chong<br>Chong<br>Chong<br>Chong<br>Chong<br>Chong<br>Chong<br>Chong<br>Chong<br>Chong<br>Chong<br>Chong<br>Chong<br>Chong<br>Chong<br>Chong<br>Chong<br>Chong<br>Chong<br>Chong<br>Chong<br>Chong<br>Chong<br>Chong<br>Chong<br>Chong<br>Chong<br>Chong<br>Chong<br>Chong<br>Chong<br>Chong<br>Chong<br>Chong<br>Chong<br>Chong<br>Chong<br>Chong<br>Chong<br>Chong<br>Chong<br>Chong<br>Chong<br>Chong<br>Chong<br>Chong<br>Chong<br>Chong<br>Chong<br>Chong<br>Chong<br>Chong<br>Chong<br>Chong<br>Chong<br>Chong<br>Chong<br>Chong<br>Chong<br>Chong<br>Chong<br>Chong<br>Chong<br>Chong<br>Chong<br>Chong<br>Chong<br>Chong<br>Chong<br>Chong<br>Chong<br>Chong<br>Chon | GFA (m <sup>2</sup> )<br>7,858,213<br>980,663                                        | %<br>20.459<br>2.55%<br>3.43%                    |
| Wuhan<br>Zhengzhou<br>Subtotal<br>Chengdu-Chongqin<br>City                                   | 1,136,893<br>149,785<br><b>1,286,678</b><br>g Metropolitan Area<br>GFA (m <sup>2</sup> )<br>3,179,112                       | 0.39%<br>3.35%<br>%<br>8.27%                   | Zhengzhou<br>Wuhan<br>Chengdu<br>Ziyang<br>Chongqing<br>Ziyang<br>Chongqing<br>Chongqing<br>Chongqing<br>Chongqing<br>Chongqing<br>Chongqing<br>Changzhou<br>Chongqing<br>Changzhou<br>Chongqing<br>Changzhou<br>Chongqing<br>Changzhou<br>Chongqing<br>Changzhou<br>Chongqing<br>Changzhou<br>Chongqing<br>Changzhou<br>Chongqing<br>Changzhou<br>Chongqing<br>Changzhou<br>Chongqing<br>Changzhou<br>Changzhou<br>Chongqing<br>Changzhou<br>Changzhou<br>Changzhou<br>Changzhou<br>Changzhou<br>Changzhou<br>Changzhou<br>Changzhou<br>Changzhou<br>Changzhou<br>Changzhou<br>Changzhou<br>Changzhou<br>Changzhou<br>Changzhou<br>Changzhou<br>Changzhou<br>Changzhou<br>Changzhou<br>Changzhou<br>Changzhou<br>Changzhou<br>Changzhou<br>Changzhou<br>Changzhou<br>Changzhou<br>Changzhou<br>Changzhou<br>Changzhou<br>Changzhou<br>Changzhou<br>Changzhou<br>Changzhou<br>Changzhou<br>Changzhou<br>Changzhou<br>Changzhou<br>Changzhou<br>Changzhou<br>Changzhou<br>Changzhou<br>Changzhou<br>Changzhou<br>Changzhou<br>Changzhou<br>Changzhou<br>Changzhou<br>Changzhou<br>Changzhou<br>Changzhou<br>Changzhou<br>Changzhou<br>Changzhou<br>Changzhou<br>Changzhou<br>Changzhou<br>Changzhou<br>Changzhou<br>Changzhou<br>Changzhou<br>Changzhou<br>Changzhou<br>Changzhou<br>Changzhou<br>Changzhou<br>Changzhou<br>Changzhou<br>Changzhou<br>Changzhou<br>Changzhou<br>Changzhou<br>Changzhou<br>Changzhou<br>Changzhou<br>Changzhou<br>Changzhou<br>Changzhou<br>Changzhou<br>Changzhou<br>Changzhou<br>Changzhou<br>Changzhou<br>Changzhou<br>Changzhou<br>Changzhou<br>Changzhou<br>Changzhou<br>Changzhou<br>Changzhou<br>Changzhou<br>Changzhou<br>Changzhou<br>Changzhou<br>Changzhou<br>Changzhou<br>Chang<br>Changzhou<br>Chang<br>Changzhou<br>Chang<br>Chang<br>Chang<br>Chang<br>Chang<br>Chang<br>Chang<br>Chang<br>Chang<br>Chang<br>Chang<br>Chang<br>Chang<br>Chang<br>Chang<br>Chang<br>Chang<br>Chang<br>Chang<br>Chang<br>Chang<br>Chang<br>Chang<br>Chang<br>Chang<br>Chang<br>Chang<br>Chang<br>Chang<br>Chang<br>Chang<br>Chang<br>Chang<br>Chang<br>Chang<br>Chang<br>Chang<br>Chang<br>Chang<br>Chang<br>Chang<br>Chang<br>Chang<br>Chang<br>Chang<br>Chang<br>Chang<br>Chang<br>Chang<br>Chang<br>Chang<br>Chang<br>Chang<br>Chang<br>Chang<br>Chang<br>Chang<br>Chang<br>Chang<br>Chang<br>Chang<br>Chang<br>Chang<br>Chang<br>Chang<br>Chang<br>Chang<br>Chang<br>Chang<br>Chang<br>Chang<br>Chang<br>Chang<br>Chang<br>Chang<br>Chang<br>Chang<br>Chang<br>Chang<br>Chang<br>Chang<br>Chang<br>Chang<br>Chang<br>Chang<br>Chang<br>Chang<br>Chang<br>Chang<br>Chang<br>Chang<br>Chang<br>Chang<br>Chang<br>Chang<br>Chang<br>Chang<br>Chang<br>Chang<br>Chang<br>Chang<br>Chang<br>Chang<br>Chang<br>Chang<br>Chang<br>Chang<br>Chang<br>Chang<br>Chang<br>Chang<br>Chang<br>Chang<br>Chang<br>Chang<br>Chang<br>Chang<br>Chang<br>Chang<br>Chang<br>Chang<br>Chang<br>Chang<br>Chang<br>Ch                                  | GFA (m <sup>2</sup> )<br>7,858,213<br>980,663<br>1,317,026                           | %<br>20.459<br>2.55%<br>3.43%<br>25.729          |
| Wuhan<br>Zhengzhou<br>Subtotal<br>Chengdu-Chongqin<br>City<br>Chengdu<br>Ziyang              | 1,136,893<br>149,785<br><b>1,286,678</b><br>g Metropolitan Area<br>GFA (m <sup>2</sup> )<br>3,179,112<br>290,012            | 0.39%<br>3.35%<br>%<br>8.27%<br>0.75%          | Zhengzhou<br>Wuhan<br>Chengdu<br>Ziyang<br>Chongqing<br>Ziyang<br>Chongqing<br>Chongqing<br>Chongqing<br>Chongqing<br>Chongqing<br>Chongqing<br>Changzhou<br>Chongqing<br>Changzhou<br>Chongqing<br>Changzhou<br>Chongqing<br>Changzhou<br>Chongqing<br>Changzhou<br>Chongqing<br>Changzhou<br>Chongqing<br>Changzhou<br>Chongqing<br>Changzhou<br>Chongqing<br>Changzhou<br>Chongqing<br>Changzhou<br>Changzhou<br>Chongqing<br>Changzhou<br>Changzhou<br>Changzhou<br>Changzhou<br>Changzhou<br>Changzhou<br>Changzhou<br>Changzhou<br>Changzhou<br>Changzhou<br>Changzhou<br>Changzhou<br>Changzhou<br>Changzhou<br>Changzhou<br>Changzhou<br>Changzhou<br>Changzhou<br>Changzhou<br>Changzhou<br>Changzhou<br>Changzhou<br>Changzhou<br>Changzhou<br>Changzhou<br>Changzhou<br>Changzhou<br>Changzhou<br>Changzhou<br>Changzhou<br>Changzhou<br>Changzhou<br>Changzhou<br>Changzhou<br>Changzhou<br>Changzhou<br>Changzhou<br>Changzhou<br>Changzhou<br>Changzhou<br>Changzhou<br>Changzhou<br>Changzhou<br>Changzhou<br>Changzhou<br>Changzhou<br>Changzhou<br>Changzhou<br>Changzhou<br>Changzhou<br>Changzhou<br>Changzhou<br>Changzhou<br>Changzhou<br>Changzhou<br>Changzhou<br>Changzhou<br>Changzhou<br>Changzhou<br>Changzhou<br>Changzhou<br>Changzhou<br>Changzhou<br>Changzhou<br>Changzhou<br>Changzhou<br>Changzhou<br>Changzhou<br>Changzhou<br>Changzhou<br>Changzhou<br>Changzhou<br>Changzhou<br>Changzhou<br>Changzhou<br>Changzhou<br>Changzhou<br>Changzhou<br>Changzhou<br>Changzhou<br>Changzhou<br>Changzhou<br>Changzhou<br>Changzhou<br>Changzhou<br>Changzhou<br>Changzhou<br>Changzhou<br>Changzhou<br>Changzhou<br>Changzhou<br>Changzhou<br>Changzhou<br>Changzhou<br>Changzhou<br>Chang<br>Changzhou<br>Chang<br>Changzhou<br>Chang<br>Chang<br>Chang<br>Chang<br>Chang<br>Chang<br>Chang<br>Chang<br>Chang<br>Chang<br>Chang<br>Chang<br>Chang<br>Chang<br>Chang<br>Chang<br>Chang<br>Chang<br>Chang<br>Chang<br>Chang<br>Chang<br>Chang<br>Chang<br>Chang<br>Chang<br>Chang<br>Chang<br>Chang<br>Chang<br>Chang<br>Chang<br>Chang<br>Chang<br>Chang<br>Chang<br>Chang<br>Chang<br>Chang<br>Chang<br>Chang<br>Chang<br>Chang<br>Chang<br>Chang<br>Chang<br>Chang<br>Chang<br>Chang<br>Chang<br>Chang<br>Chang<br>Chang<br>Chang<br>Chang<br>Chang<br>Chang<br>Chang<br>Chang<br>Chang<br>Chang<br>Chang<br>Chang<br>Chang<br>Chang<br>Chang<br>Chang<br>Chang<br>Chang<br>Chang<br>Chang<br>Chang<br>Chang<br>Chang<br>Chang<br>Chang<br>Chang<br>Chang<br>Chang<br>Chang<br>Chang<br>Chang<br>Chang<br>Chang<br>Chang<br>Chang<br>Chang<br>Chang<br>Chang<br>Chang<br>Chang<br>Chang<br>Chang<br>Chang<br>Chang<br>Chang<br>Chang<br>Chang<br>Chang<br>Chang<br>Chang<br>Chang<br>Chang<br>Chang<br>Chang<br>Chang<br>Chang<br>Chang<br>Chang<br>Chang<br>Chang<br>Chang<br>Chang<br>Chang<br>Chang<br>Chang<br>Chang<br>Chang<br>Chang<br>Chang<br>Chang<br>Chang<br>Chang<br>Chang<br>Ch                                  | GFA (m <sup>2</sup> )<br>7,858,213<br>980,663<br>1,317,026<br>9,883,051              | %<br>20.459<br>2.55%<br>3.43%<br>25.729<br>3.84% |
| Wuhan<br>Zhengzhou<br>Subtotal<br>Chengdu-Chongqin<br>City<br>Chengdu<br>Ziyang<br>Chongqing | 1,136,893<br>149,785<br><b>1,286,678</b><br>g Metropolitan Area<br>GFA (m <sup>2</sup> )<br>3,179,112<br>290,012<br>443,760 | 0.39%<br>3.35%<br>%<br>8.27%<br>0.75%<br>1.15% | Zhengzhou<br>Wuhan<br>Chengdu<br>Chongqing<br>Ziyang<br>Guangzhou<br>Guangzhou<br>Dongguan                                                                                                                                                                                                                                                                                                                                                                                                                                                                                                                                                                                                                                                                                                                                                                                                                                                                                                                                                                                                                                                                                                                                                                                                                                                                                                                                                                                                                                                                                                                                                                                                                                                                                                                                                                                                                                                                                                                                                                                                                                                                                                                                                                                                                                                                                                                                                                                                                                                                                                                                                                                                                                                                                                                                                                                                                                                                      | GFA (m <sup>2</sup> )<br>7,858,213<br>980,663<br>1,317,026<br>9,883,051<br>1,476,755 |                                                  |

|           | <ul> <li>Key cities in the Greater Bay Area have introduced a number of policies since the beginning of the year, while Shenzhen, Guangzhou and Dongguan stepped u efforts in urban renewal</li> <li>In particular, Shenzhen promulgated the Regulation on Urban Renewal in Shenzhen Special Economic Zone which released the "dual 100%" restriction, and all issued the Several Measures to Further Increase Residential Land Supply, pursuant to which the usage of lands of renewal projects can be changed from commercial purpose to residence purpose. Urban renewal development has become a prevailing trend for the development of cities in the Greater Bay Area</li> </ul> |                                                                                                                                                                                                                                                                                                                                                                                                                                                                                                                                                                                                                                                                                                                                                                                                                                                                                                                                                                                                                                                                      |  |  |  |
|-----------|----------------------------------------------------------------------------------------------------------------------------------------------------------------------------------------------------------------------------------------------------------------------------------------------------------------------------------------------------------------------------------------------------------------------------------------------------------------------------------------------------------------------------------------------------------------------------------------------------------------------------------------------------------------------------------------|----------------------------------------------------------------------------------------------------------------------------------------------------------------------------------------------------------------------------------------------------------------------------------------------------------------------------------------------------------------------------------------------------------------------------------------------------------------------------------------------------------------------------------------------------------------------------------------------------------------------------------------------------------------------------------------------------------------------------------------------------------------------------------------------------------------------------------------------------------------------------------------------------------------------------------------------------------------------------------------------------------------------------------------------------------------------|--|--|--|
| City      | Policy                                                                                                                                                                                                                                                                                                                                                                                                                                                                                                                                                                                                                                                                                 | Interpretation                                                                                                                                                                                                                                                                                                                                                                                                                                                                                                                                                                                                                                                                                                                                                                                                                                                                                                                                                                                                                                                       |  |  |  |
|           | Outline of the 14th Five Year Plan of Shenzhen                                                                                                                                                                                                                                                                                                                                                                                                                                                                                                                                                                                                                                         | Expand and upgrade the core urban areas. Through urban renewal and land consolidation and preparation, it is expected to achieve direct land supply of 10 square kilometer, land reserve of 40 square kilometer, comprehensive land consolidation of 45 square kilometer by 2025                                                                                                                                                                                                                                                                                                                                                                                                                                                                                                                                                                                                                                                                                                                                                                                     |  |  |  |
|           | Regulation on Urban Renewal in Shenzhen Special Economic Zone                                                                                                                                                                                                                                                                                                                                                                                                                                                                                                                                                                                                                          | Following the implementation of the Regulation on 1 March, Shenzhen has the relevant law in place for urban renewal projects, requiring willingness of property owners who hold over 95% of the proprietary area and account for over 95% of the total number of owners to participate in urban renewal projects, which is less exacting than the original "dual 100%" requirement                                                                                                                                                                                                                                                                                                                                                                                                                                                                                                                                                                                                                                                                                   |  |  |  |
| Shenzhen  | Several Measures to Further<br>Increase Residential Land Supply<br>(Draft for Comments)                                                                                                                                                                                                                                                                                                                                                                                                                                                                                                                                                                                                | <ol> <li>Conversion of unapproved renewal plans to residential purpose: Lands intended for commercial purpose according to relevant<br/>announcement or drawings can be converted to residential purpose</li> <li>Conversion of approved renewal plans to residential purpose: The commercial portion can be converted and sold as public<br/>housing while the original plan remains unchanged. As for projects located within 500 meters from the railway stations, adjustments<br/>can be made to the plan to increase floor area for residential purpose which shall be used as public housing</li> <li>Accelerated urban village transformation: If the legal-land use ratio is less than 60% but over 30%, application can be made for<br/>expedient process, after which the buildings and lands involved shall be deemed as legal buildings and lands with clear ownership</li> <li>Stepped up efforts for old residential district redevelopment: Redevelopment of old residential districts that meet the required<br/>conditions is encouraged</li> </ol> |  |  |  |
| Guangzhou | Outline of the 14th Five Year Plan of Guangzhou                                                                                                                                                                                                                                                                                                                                                                                                                                                                                                                                                                                                                                        | During the 14th Five Year Plan period, Guangzhou will push forward the redevelopment of 183 urban villages, 422 old districts and 306 old plants by phases                                                                                                                                                                                                                                                                                                                                                                                                                                                                                                                                                                                                                                                                                                                                                                                                                                                                                                           |  |  |  |
| Dongguan  | Operation Rules on Approval for the<br>"1+N" Overall Implementation Plan<br>of Urban Renewal Units (Projects) of<br>Dongguan (Revised)                                                                                                                                                                                                                                                                                                                                                                                                                                                                                                                                                 | New changes in the "1+N" Plan of Urban Renewal Projects introduced the administration authority for the functional area, leading to a further simplified and optimised list of application documents and enabling expedited approval process for urban renewal units (projects) in Dongguan                                                                                                                                                                                                                                                                                                                                                                                                                                                                                                                                                                                                                                                                                                                                                                          |  |  |  |

- The Group has 50 urban renewal projects under various stages of development in the Greater Bay Area, most of which are located in Shenzhen, and also covering areas across Dongguan, Huizhou, Foshan, Guangzhou, and Foshan
- Estimated to have a planned GFA<sup>(1)</sup> of 20.94MM m<sup>2</sup>, the total inventory value<sup>(2)</sup> and saleable inventory value of RMB 467.1Bn and RMB 282.9Bn, respectively

#### Notes:

- 1. Given the great uncertainties as to planning adjustments for urban renewal projects, the project information (including but not limited to the estimated GFA, total inventory value, and expected delivery time) is only internal statistics of the Company and can be subject to ongoing adjustment, while the final number will depend on the approval file from the government
- 2. The total inventory value includes the saleable inventory value and the value of relocation housing (which is calculated at market price); The sales unit price in the calculation of inventory value is conservatively estimated based on the market price level in 2020