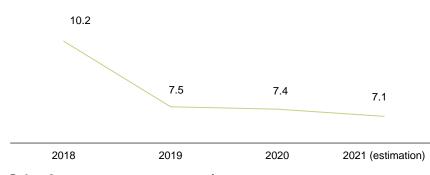

# **Efficient Operations**

- Operational efficiency was significantly accelerated during the period through strict schedule control on project development, as a result of which, the cycle from land acquisition to launch of project is expected to be shortened to 7.1 months during the year
- In the second half of 2020, all land acquisition projects commenced sale; and it is expected that, most of the projects acquired in the first half of 2021 will be launched within 2021 and contribute to the sales

The shortening of the cycle from land acquisition to launch of project (by month)