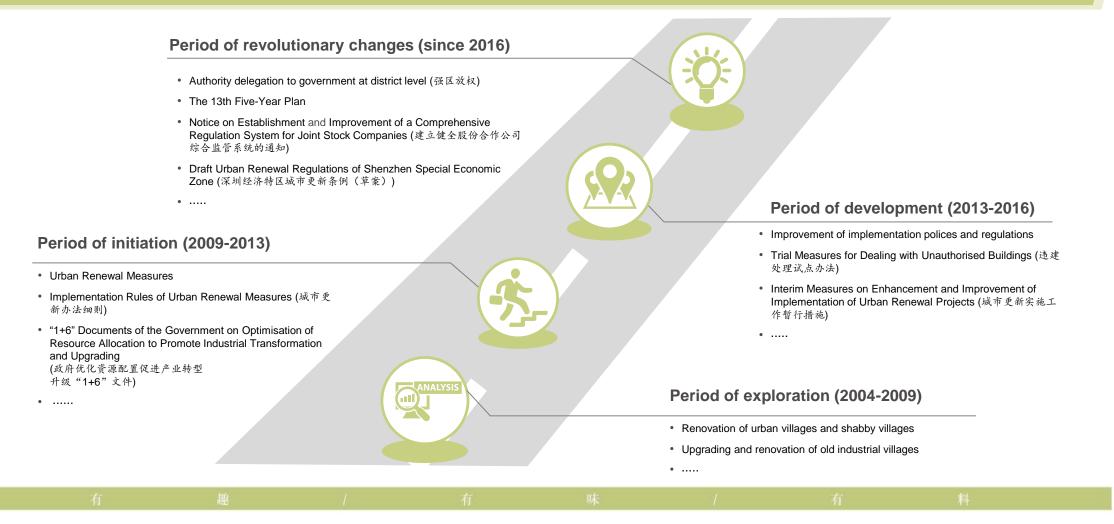

# Part 3

Land Bank and Urban Renewal Projects

花样年

- As of 30 June 2021, the planned land bank GFA of the Group was 38.43 MM m<sup>2</sup> including:
- 17.49 MM m<sup>2</sup> of confirmed GFA where the land bank is concentrated in five major metropolitan areas of China, with first- and second-tier cities accounting for over 90%

.

• 20.94 MM m<sup>2</sup> of land bank is situated in Guangdong-Hong Kong-Macao Greater Bay Area, especially in the six core cities

| Bohai Rim Metropo                                                                            | litan Area                                                                                                                  |                                                | and the                                                                                                                                                                                                                                                                                                                                                                                                                                                                                                                                                                                                                                                                                                                                                                                                                                                                                                                                                                                                                                                                                                                                                                                                                                                                                                                                                                                                                                                                                                                                                                                                                                                                                                                                                                                                                                                                                                                                                                                                                                                                                                                                                                                                                                                                                                                                                                                                                                                                                                                                                                                                                                                                                                                                                                                                                                                                                                                                                         |                                                                                      |                                                  |
|----------------------------------------------------------------------------------------------|-----------------------------------------------------------------------------------------------------------------------------|------------------------------------------------|-----------------------------------------------------------------------------------------------------------------------------------------------------------------------------------------------------------------------------------------------------------------------------------------------------------------------------------------------------------------------------------------------------------------------------------------------------------------------------------------------------------------------------------------------------------------------------------------------------------------------------------------------------------------------------------------------------------------------------------------------------------------------------------------------------------------------------------------------------------------------------------------------------------------------------------------------------------------------------------------------------------------------------------------------------------------------------------------------------------------------------------------------------------------------------------------------------------------------------------------------------------------------------------------------------------------------------------------------------------------------------------------------------------------------------------------------------------------------------------------------------------------------------------------------------------------------------------------------------------------------------------------------------------------------------------------------------------------------------------------------------------------------------------------------------------------------------------------------------------------------------------------------------------------------------------------------------------------------------------------------------------------------------------------------------------------------------------------------------------------------------------------------------------------------------------------------------------------------------------------------------------------------------------------------------------------------------------------------------------------------------------------------------------------------------------------------------------------------------------------------------------------------------------------------------------------------------------------------------------------------------------------------------------------------------------------------------------------------------------------------------------------------------------------------------------------------------------------------------------------------------------------------------------------------------------------------------------------|--------------------------------------------------------------------------------------|--------------------------------------------------|
| City                                                                                         | GFA (m <sup>2</sup> )                                                                                                       | %                                              | Yangtze River D                                                                                                                                                                                                                                                                                                                                                                                                                                                                                                                                                                                                                                                                                                                                                                                                                                                                                                                                                                                                                                                                                                                                                                                                                                                                                                                                                                                                                                                                                                                                                                                                                                                                                                                                                                                                                                                                                                                                                                                                                                                                                                                                                                                                                                                                                                                                                                                                                                                                                                                                                                                                                                                                                                                                                                                                                                                                                                                                                 | Delta Metropolitan Area                                                              |                                                  |
| Beijing                                                                                      | 416,158                                                                                                                     | 1.08%                                          | City                                                                                                                                                                                                                                                                                                                                                                                                                                                                                                                                                                                                                                                                                                                                                                                                                                                                                                                                                                                                                                                                                                                                                                                                                                                                                                                                                                                                                                                                                                                                                                                                                                                                                                                                                                                                                                                                                                                                                                                                                                                                                                                                                                                                                                                                                                                                                                                                                                                                                                                                                                                                                                                                                                                                                                                                                                                                                                                                                            | GFA (m <sup>2</sup> )                                                                | %                                                |
| Tianjin                                                                                      | 368,629                                                                                                                     | 0.96%                                          | Nanjing                                                                                                                                                                                                                                                                                                                                                                                                                                                                                                                                                                                                                                                                                                                                                                                                                                                                                                                                                                                                                                                                                                                                                                                                                                                                                                                                                                                                                                                                                                                                                                                                                                                                                                                                                                                                                                                                                                                                                                                                                                                                                                                                                                                                                                                                                                                                                                                                                                                                                                                                                                                                                                                                                                                                                                                                                                                                                                                                                         | 176,303                                                                              | 0.46%                                            |
| Baoding                                                                                      | 64,525                                                                                                                      | 0.17%                                          | Hangzhou                                                                                                                                                                                                                                                                                                                                                                                                                                                                                                                                                                                                                                                                                                                                                                                                                                                                                                                                                                                                                                                                                                                                                                                                                                                                                                                                                                                                                                                                                                                                                                                                                                                                                                                                                                                                                                                                                                                                                                                                                                                                                                                                                                                                                                                                                                                                                                                                                                                                                                                                                                                                                                                                                                                                                                                                                                                                                                                                                        | 515,206                                                                              | 1.349                                            |
| Zhangjiakou                                                                                  | 527,641                                                                                                                     | 1.37%                                          | Ningbo                                                                                                                                                                                                                                                                                                                                                                                                                                                                                                                                                                                                                                                                                                                                                                                                                                                                                                                                                                                                                                                                                                                                                                                                                                                                                                                                                                                                                                                                                                                                                                                                                                                                                                                                                                                                                                                                                                                                                                                                                                                                                                                                                                                                                                                                                                                                                                                                                                                                                                                                                                                                                                                                                                                                                                                                                                                                                                                                                          | 533,236                                                                              | 1.39%                                            |
| Qingdao                                                                                      | 5,592,926                                                                                                                   | 14.55%                                         | Shaoxing                                                                                                                                                                                                                                                                                                                                                                                                                                                                                                                                                                                                                                                                                                                                                                                                                                                                                                                                                                                                                                                                                                                                                                                                                                                                                                                                                                                                                                                                                                                                                                                                                                                                                                                                                                                                                                                                                                                                                                                                                                                                                                                                                                                                                                                                                                                                                                                                                                                                                                                                                                                                                                                                                                                                                                                                                                                                                                                                                        | 385,377                                                                              | 1.00%                                            |
| Subtotal                                                                                     | 6,969,879                                                                                                                   | 18.14%                                         | Nantong                                                                                                                                                                                                                                                                                                                                                                                                                                                                                                                                                                                                                                                                                                                                                                                                                                                                                                                                                                                                                                                                                                                                                                                                                                                                                                                                                                                                                                                                                                                                                                                                                                                                                                                                                                                                                                                                                                                                                                                                                                                                                                                                                                                                                                                                                                                                                                                                                                                                                                                                                                                                                                                                                                                                                                                                                                                                                                                                                         | 241,875                                                                              | 0.63%                                            |
|                                                                                              |                                                                                                                             |                                                | Beijing                                                                                                                                                                                                                                                                                                                                                                                                                                                                                                                                                                                                                                                                                                                                                                                                                                                                                                                                                                                                                                                                                                                                                                                                                                                                                                                                                                                                                                                                                                                                                                                                                                                                                                                                                                                                                                                                                                                                                                                                                                                                                                                                                                                                                                                                                                                                                                                                                                                                                                                                                                                                                                                                                                                                                                                                                                                                                                                                                         | 199,389                                                                              | 0.529                                            |
| Central China Metro                                                                          | politan Area                                                                                                                |                                                | Zhangjiakou Tianjin Subtotal                                                                                                                                                                                                                                                                                                                                                                                                                                                                                                                                                                                                                                                                                                                                                                                                                                                                                                                                                                                                                                                                                                                                                                                                                                                                                                                                                                                                                                                                                                                                                                                                                                                                                                                                                                                                                                                                                                                                                                                                                                                                                                                                                                                                                                                                                                                                                                                                                                                                                                                                                                                                                                                                                                                                                                                                                                                                                                                                    | 2,051,386                                                                            | 5.34%                                            |
|                                                                                              | GFA (m <sup>2</sup> )                                                                                                       | %                                              | Baoding • Qingdao                                                                                                                                                                                                                                                                                                                                                                                                                                                                                                                                                                                                                                                                                                                                                                                                                                                                                                                                                                                                                                                                                                                                                                                                                                                                                                                                                                                                                                                                                                                                                                                                                                                                                                                                                                                                                                                                                                                                                                                                                                                                                                                                                                                                                                                                                                                                                                                                                                                                                                                                                                                                                                                                                                                                                                                                                                                                                                                                               |                                                                                      |                                                  |
| City                                                                                         |                                                                                                                             |                                                |                                                                                                                                                                                                                                                                                                                                                                                                                                                                                                                                                                                                                                                                                                                                                                                                                                                                                                                                                                                                                                                                                                                                                                                                                                                                                                                                                                                                                                                                                                                                                                                                                                                                                                                                                                                                                                                                                                                                                                                                                                                                                                                                                                                                                                                                                                                                                                                                                                                                                                                                                                                                                                                                                                                                                                                                                                                                                                                                                                 |                                                                                      |                                                  |
| City<br>Wuhan                                                                                | . ,                                                                                                                         | 2.96%                                          | have a factor of the second se                                                                                                                                                                                                                                                                                                                                                                                                                                                                                                                                                                                                                                                                                                                                                                                                                                  |                                                                                      |                                                  |
| Wuhan<br>Zhengzhou                                                                           | 1,136,893<br>149,785                                                                                                        | 2.96%<br>0.39%                                 |                                                                                                                                                                                                                                                                                                                                                                                                                                                                                                                                                                                                                                                                                                                                                                                                                                                                                                                                                                                                                                                                                                                                                                                                                                                                                                                                                                                                                                                                                                                                                                                                                                                                                                                                                                                                                                                                                                                                                                                                                                                                                                                                                                                                                                                                                                                                                                                                                                                                                                                                                                                                                                                                                                                                                                                                                                                                                                                                                                 |                                                                                      |                                                  |
| Wuhan                                                                                        | 1,136,893                                                                                                                   |                                                |                                                                                                                                                                                                                                                                                                                                                                                                                                                                                                                                                                                                                                                                                                                                                                                                                                                                                                                                                                                                                                                                                                                                                                                                                                                                                                                                                                                                                                                                                                                                                                                                                                                                                                                                                                                                                                                                                                                                                                                                                                                                                                                                                                                                                                                                                                                                                                                                                                                                                                                                                                                                                                                                                                                                                                                                                                                                                                                                                                 | ng Kong-Macao Greater Bay                                                            | Area                                             |
| Wuhan<br>Zhengzhou                                                                           | 1,136,893<br>149,785                                                                                                        | 0.39%                                          | Zhengzhou • Yangzhou Nantong Guangdong-Ho<br>City                                                                                                                                                                                                                                                                                                                                                                                                                                                                                                                                                                                                                                                                                                                                                                                                                                                                                                                                                                                                                                                                                                                                                                                                                                                                                                                                                                                                                                                                                                                                                                                                                                                                                                                                                                                                                                                                                                                                                                                                                                                                                                                                                                                                                                                                                                                                                                                                                                                                                                                                                                                                                                                                                                                                                                                                                                                                                                               | ng Kong-Macao Greater Bay<br>GFA (m²)                                                | v Area<br>%                                      |
| Wuhan<br>Zhengzhou<br>Subtotal                                                               | 1,136,893<br>149,785<br><b>1,286,678</b>                                                                                    | 0.39%                                          | Zhengzhou Yangzhou Nantong<br>Wuhan Nanjing Ningbo<br>Shaoxing Shenzhen                                                                                                                                                                                                                                                                                                                                                                                                                                                                                                                                                                                                                                                                                                                                                                                                                                                                                                                                                                                                                                                                                                                                                                                                                                                                                                                                                                                                                                                                                                                                                                                                                                                                                                                                                                                                                                                                                                                                                                                                                                                                                                                                                                                                                                                                                                                                                                                                                                                                                                                                                                                                                                                                                                                                                                                                                                                                                         |                                                                                      | %                                                |
| Wuhan<br>Zhengzhou<br>Subtotal<br>Chengdu-Chongqin                                           | 1,136,893<br>149,785<br><b>1,286,678</b><br>g Metropolitan Area                                                             | 0.39%<br><b>3.35%</b>                          | Zhengzhou<br>Wuhan<br>Chengdu<br>Vangzhou<br>Nanjing<br>Nanjing<br>Shaoxing<br>Hangzhou<br>Huizhou                                                                                                                                                                                                                                                                                                                                                                                                                                                                                                                                                                                                                                                                                                                                                                                                                                                                                                                                                                                                                                                                                                                                                                                                                                                                                                                                                                                                                                                                                                                                                                                                                                                                                                                                                                                                                                                                                                                                                                                                                                                                                                                                                                                                                                                                                                                                                                                                                                                                                                                                                                                                                                                                                                                                                                                                                                                              | GFA (m <sup>2</sup> )                                                                | %<br>20.459                                      |
| Wuhan<br>Zhengzhou<br>Subtotal<br>Chengdu-Chongqin<br>City                                   | 1,136,893<br>149,785<br><b>1,286,678</b><br>g Metropolitan Area<br>GFA (m <sup>2</sup> )                                    | 0.39%<br>3.35%<br>%                            | Zhengzhou<br>Wuhan<br>Chengdu<br>Chongqing<br>Chongqing<br>Chongqing<br>Chongqing<br>Chongqing<br>Chongqing<br>Chongqing<br>Chongqing<br>Chongqing<br>Chongqing<br>Chongqing<br>Chongqing<br>Chongqing<br>Chongqing<br>Chongqing<br>Chongqing<br>Chongqing<br>Chongqing<br>Chongqing<br>Chongqing<br>Chongqing<br>Chongqing<br>Chongqing<br>Chongqing<br>Chongqing<br>Chongqing<br>Chongqing<br>Chongqing<br>Chongqing<br>Chongqing<br>Chongqing<br>Chongqing<br>Chongqing<br>Chongqing<br>Chongqing<br>Chongqing<br>Chongqing<br>Chongqing<br>Chongqing<br>Chongqing<br>Chongqing<br>Chongqing<br>Chongqing<br>Chongqing<br>Chongqing<br>Chongqing<br>Chongqing<br>Chongqing<br>Chongqing<br>Chongqing<br>Chongqing<br>Chongqing<br>Chongqing<br>Chongqing<br>Chongqing<br>Chongqing<br>Chongqing<br>Chongqing<br>Chongqing<br>Chongqing<br>Chongqing<br>Chongqing<br>Chongqing<br>Chongqing<br>Chongqing<br>Chongqing<br>Chongqing<br>Chongqing<br>Chongqing<br>Chongqing<br>Chongqing<br>Chongqing<br>Chongqing<br>Chongqing<br>Chongqing<br>Chongqing<br>Chongqing<br>Chongqing<br>Chongqing<br>Chongqing<br>Chongqing<br>Chongqing<br>Chongqing<br>Chongqing<br>Chongqing<br>Chongqing<br>Chongqing<br>Chongqing<br>Chongqing<br>Chongqing<br>Chongqing<br>Chongqing<br>Chongqing<br>Chongqing<br>Chongqing<br>Chongqing<br>Chongqing<br>Chongqing<br>Chongqing<br>Chongqing<br>Chongqing<br>Chongqing<br>Chongqing<br>Chongqing<br>Chongqing<br>Chongqing<br>Chongqing<br>Chongqing<br>Chongqing<br>Chongqing<br>Chongqing<br>Chongqing<br>Chongqing<br>Chongqing<br>Chongqing<br>Chongqing<br>Chongqing<br>Chongqing<br>Chongqing<br>Chongqing<br>Chongqing<br>Chongqing<br>Chongqing<br>Chongqing<br>Chongqing<br>Chongqing<br>Chongqing<br>Chongqing<br>Chong<br>Chong<br>Chong<br>Chong<br>Chong<br>Chong<br>Chong<br>Chong<br>Chong<br>Chong<br>Chong<br>Chong<br>Chong<br>Chong<br>Chong<br>Chong<br>Chong<br>Chong<br>Chong<br>Chong<br>Chong<br>Chong<br>Chong<br>Chong<br>Chong<br>Chong<br>Chong<br>Chong<br>Chong<br>Chong<br>Chong<br>Chong<br>Chong<br>Chong<br>Chong<br>Chong<br>Chong<br>Chong<br>Chong<br>Chong<br>Chong<br>Chong<br>Chong<br>Chong<br>Chong<br>Chong<br>Chong<br>Chong<br>Chong<br>Chong<br>Chong<br>Chong<br>Chong<br>Chong<br>Chong<br>Chong<br>Chong<br>Chong<br>Chong<br>Chong<br>Chong<br>Chong<br>Chong<br>Chong<br>Chong<br>Chong<br>Chong<br>Chong<br>Chong<br>Chong<br>Chong<br>Chong<br>Chong<br>Chong<br>Chong<br>Chong<br>Chong<br>Chong<br>Chong<br>Chong<br>Chong<br>Chong<br>Chong<br>Chong<br>Chong<br>Chong<br>Chong<br>Chong<br>Chong<br>Chong<br>Chong<br>Chong<br>Chong<br>Chong<br>Chong<br>Chong<br>Chong<br>Chong<br>Chong<br>Chong<br>Chong<br>Chong<br>Chong<br>Chong<br>Chong<br>Chong<br>Chong<br>Chong<br>Chong<br>Chong<br>Chong<br>Chong<br>Chong<br>Chong<br>Chong<br>Chong<br>Chong<br>Chong<br>Chong<br>Chong<br>Chong<br>Chong<br>Chong<br>Chon                                        | GFA (m <sup>2</sup> )<br>7,858,213                                                   | %<br>20.45%<br>2.55%                             |
| Wuhan<br>Zhengzhou<br>Subtotal<br>Chengdu-Chongqin<br>City<br>Chengdu                        | 1,136,893<br>149,785<br><b>1,286,678</b><br>g Metropolitan Area                                                             | 0.39%<br><b>3.35%</b>                          | Zhengzhou<br>Wuhan<br>Chengdu<br>Ziyang<br>Chongqing<br>Ziyang<br>Chengdu<br>Chongqing<br>Chongqing<br>Chongqing<br>Chengdu<br>Chongqing<br>Chongqing<br>Chongqing<br>Chongqing<br>Chongqing<br>Chongqing<br>Chongqing<br>Chongqing<br>Chongqing<br>Chongqing<br>Chongqing<br>Chongqing<br>Chongqing<br>Chongqing<br>Chongqing<br>Chongqing<br>Chongqing<br>Chongqing<br>Chongqing<br>Chongqing<br>Chongqing<br>Chongqing<br>Chongqing<br>Chongqing<br>Chongqing<br>Chongqing<br>Chongqing<br>Chongqing<br>Chongqing<br>Chongqing<br>Chongqing<br>Chongqing<br>Chongqing<br>Chongqing<br>Chongqing<br>Chongqing<br>Chongqing<br>Chongqing<br>Chongqing<br>Chongqing<br>Chongqing<br>Chongqing<br>Chongqing<br>Chongqing<br>Chongqing<br>Chongqing<br>Chongqing<br>Chongqing<br>Chongqing<br>Chongqing<br>Chongqing<br>Chongqing<br>Chongqing<br>Chongqing<br>Chongqing<br>Chongqing<br>Chongqing<br>Chongqing<br>Chongqing<br>Chongqing<br>Chongqing<br>Chongqing<br>Chongqing<br>Chongqing<br>Chongqing<br>Chongqing<br>Chongqing<br>Chongqing<br>Chongqing<br>Chongqing<br>Chongqing<br>Chongqing<br>Chongqing<br>Chongqing<br>Chongqing<br>Chongqing<br>Chongqing<br>Chongqing<br>Chongqing<br>Chongqing<br>Chongqing<br>Chongqing<br>Chongqing<br>Chongqing<br>Chongqing<br>Chongqing<br>Chongqing<br>Chongqing<br>Chongqing<br>Chongqing<br>Chongqing<br>Chongqing<br>Chongqing<br>Chongqing<br>Chongqing<br>Chongqing<br>Chongqing<br>Chongqing<br>Chongqing<br>Chongqing<br>Chongqing<br>Chongqing<br>Chongqing<br>Chong<br>Chong<br>Chong<br>Chong<br>Chong<br>Chong<br>Chong<br>Chong<br>Chong<br>Chong<br>Chong<br>Chong<br>Chong<br>Chong<br>Chong<br>Chong<br>Chong<br>Chong<br>Chong<br>Chong<br>Chong<br>Chong<br>Chong<br>Chong<br>Chong<br>Chong<br>Chong<br>Chong<br>Chong<br>Chong<br>Chong<br>Chong<br>Chong<br>Chong<br>Chong<br>Chong<br>Chong<br>Chong<br>Chong<br>Chong<br>Chong<br>Chong<br>Chong<br>Chong<br>Chong<br>Chong<br>Chong<br>Chong<br>Chong<br>Chong<br>Chong<br>Chong<br>Chong<br>Chong<br>Chong<br>Chong<br>Chong<br>Chong<br>Chong<br>Chong<br>Chong<br>Chong<br>Chong<br>Chong<br>Chong<br>Chong<br>Chong<br>Chong<br>Chong<br>Chong<br>Chong<br>Chong<br>Chong<br>Chong<br>Chong<br>Chong<br>Chong<br>Chong<br>Chong<br>Chong<br>Chong<br>Chong<br>Chong<br>Chong<br>Chong<br>Chong<br>Chong<br>Chong<br>Chong<br>Chong<br>Chong<br>Chong<br>Chong<br>Chong<br>Chong<br>Chong<br>Chong<br>Chong<br>Chong<br>Chong<br>Chong<br>Chong<br>Chong<br>Chong<br>Chong<br>Chong<br>Chong<br>Chong<br>Chong<br>Chong<br>Chong<br>Chong<br>Chong<br>Chong<br>Chong<br>Chong<br>Chong<br>Chong<br>Chong<br>Chong<br>Chong<br>Chong<br>Chong<br>Chong<br>Chong<br>Chong<br>Chong<br>Chong<br>Chong<br>Chong<br>Chong<br>Chong<br>Chong<br>Chong<br>Chong<br>Chong<br>Chong<br>Chong<br>Chong<br>Chong<br>Chong<br>Chong<br>Chong<br>Chong<br>Chong<br>Chong<br>Chong<br>Chong<br>Chong<br>Chong<br>Chong<br>Chong<br>Chong<br>Chon | GFA (m <sup>2</sup> )<br>7,858,213<br>980,663                                        | %<br>20.459<br>2.55%<br>3.43%                    |
| Wuhan<br>Zhengzhou<br>Subtotal<br>Chengdu-Chongqin<br>City                                   | 1,136,893<br>149,785<br><b>1,286,678</b><br>g Metropolitan Area<br>GFA (m <sup>2</sup> )<br>3,179,112                       | 0.39%<br>3.35%<br>%<br>8.27%                   | Zhengzhou<br>Wuhan<br>Chengdu<br>Ziyang<br>Chongqing<br>Ziyang<br>Chongqing<br>Chongqing<br>Chongqing<br>Chongqing<br>Chongqing<br>Chongqing<br>Changzhou<br>Chongqing<br>Changzhou<br>Chongqing<br>Changzhou<br>Chongqing<br>Changzhou<br>Chongqing<br>Changzhou<br>Chongqing<br>Changzhou<br>Chongqing<br>Changzhou<br>Chongqing<br>Changzhou<br>Chongqing<br>Changzhou<br>Chongqing<br>Changzhou<br>Changzhou<br>Chongqing<br>Changzhou<br>Changzhou<br>Changzhou<br>Changzhou<br>Changzhou<br>Changzhou<br>Changzhou<br>Changzhou<br>Changzhou<br>Changzhou<br>Changzhou<br>Changzhou<br>Changzhou<br>Changzhou<br>Changzhou<br>Changzhou<br>Changzhou<br>Changzhou<br>Changzhou<br>Changzhou<br>Changzhou<br>Changzhou<br>Changzhou<br>Changzhou<br>Changzhou<br>Changzhou<br>Changzhou<br>Changzhou<br>Changzhou<br>Changzhou<br>Changzhou<br>Changzhou<br>Changzhou<br>Changzhou<br>Changzhou<br>Changzhou<br>Changzhou<br>Changzhou<br>Changzhou<br>Changzhou<br>Changzhou<br>Changzhou<br>Changzhou<br>Changzhou<br>Changzhou<br>Changzhou<br>Changzhou<br>Changzhou<br>Changzhou<br>Changzhou<br>Changzhou<br>Changzhou<br>Changzhou<br>Changzhou<br>Changzhou<br>Changzhou<br>Changzhou<br>Changzhou<br>Changzhou<br>Changzhou<br>Changzhou<br>Changzhou<br>Changzhou<br>Changzhou<br>Changzhou<br>Changzhou<br>Changzhou<br>Changzhou<br>Changzhou<br>Changzhou<br>Changzhou<br>Changzhou<br>Changzhou<br>Changzhou<br>Changzhou<br>Changzhou<br>Changzhou<br>Changzhou<br>Changzhou<br>Changzhou<br>Changzhou<br>Changzhou<br>Changzhou<br>Changzhou<br>Changzhou<br>Changzhou<br>Changzhou<br>Changzhou<br>Changzhou<br>Changzhou<br>Changzhou<br>Changzhou<br>Changzhou<br>Changzhou<br>Changzhou<br>Chang<br>Changzhou<br>Chang<br>Changzhou<br>Chang<br>Chang<br>Chang<br>Chang<br>Chang<br>Chang<br>Chang<br>Chang<br>Chang<br>Chang<br>Chang<br>Chang<br>Chang<br>Chang<br>Chang<br>Chang<br>Chang<br>Chang<br>Chang<br>Chang<br>Chang<br>Chang<br>Chang<br>Chang<br>Chang<br>Chang<br>Chang<br>Chang<br>Chang<br>Chang<br>Chang<br>Chang<br>Chang<br>Chang<br>Chang<br>Chang<br>Chang<br>Chang<br>Chang<br>Chang<br>Chang<br>Chang<br>Chang<br>Chang<br>Chang<br>Chang<br>Chang<br>Chang<br>Chang<br>Chang<br>Chang<br>Chang<br>Chang<br>Chang<br>Chang<br>Chang<br>Chang<br>Chang<br>Chang<br>Chang<br>Chang<br>Chang<br>Chang<br>Chang<br>Chang<br>Chang<br>Chang<br>Chang<br>Chang<br>Chang<br>Chang<br>Chang<br>Chang<br>Chang<br>Chang<br>Chang<br>Chang<br>Chang<br>Chang<br>Chang<br>Chang<br>Chang<br>Chang<br>Chang<br>Chang<br>Chang<br>Chang<br>Chang<br>Chang<br>Chang<br>Chang<br>Chang<br>Chang<br>Chang<br>Chang<br>Chang<br>Chang<br>Chang<br>Chang<br>Chang<br>Chang<br>Chang<br>Chang<br>Chang<br>Chang<br>Chang<br>Chang<br>Chang<br>Chang<br>Chang<br>Chang<br>Chang<br>Chang<br>Chang<br>Chang<br>Chang<br>Chang<br>Chang<br>Chang<br>Chang<br>Chang<br>Chang<br>Chang<br>Chang<br>Ch                                  | GFA (m <sup>2</sup> )<br>7,858,213<br>980,663<br>1,317,026                           | %<br>20.459<br>2.55%<br>3.43%<br>25.729          |
| Wuhan<br>Zhengzhou<br>Subtotal<br>Chengdu-Chongqin<br>City<br>Chengdu<br>Ziyang              | 1,136,893<br>149,785<br><b>1,286,678</b><br>g Metropolitan Area<br>GFA (m <sup>2</sup> )<br>3,179,112<br>290,012            | 0.39%<br>3.35%<br>%<br>8.27%<br>0.75%          | Zhengzhou<br>Wuhan<br>Chengdu<br>Ziyang<br>Chongqing<br>Ziyang<br>Chongqing<br>Chongqing<br>Chongqing<br>Chongqing<br>Chongqing<br>Chongqing<br>Changzhou<br>Chongqing<br>Changzhou<br>Chongqing<br>Changzhou<br>Chongqing<br>Changzhou<br>Chongqing<br>Changzhou<br>Chongqing<br>Changzhou<br>Chongqing<br>Changzhou<br>Chongqing<br>Changzhou<br>Chongqing<br>Changzhou<br>Chongqing<br>Changzhou<br>Changzhou<br>Chongqing<br>Changzhou<br>Changzhou<br>Changzhou<br>Changzhou<br>Changzhou<br>Changzhou<br>Changzhou<br>Changzhou<br>Changzhou<br>Changzhou<br>Changzhou<br>Changzhou<br>Changzhou<br>Changzhou<br>Changzhou<br>Changzhou<br>Changzhou<br>Changzhou<br>Changzhou<br>Changzhou<br>Changzhou<br>Changzhou<br>Changzhou<br>Changzhou<br>Changzhou<br>Changzhou<br>Changzhou<br>Changzhou<br>Changzhou<br>Changzhou<br>Changzhou<br>Changzhou<br>Changzhou<br>Changzhou<br>Changzhou<br>Changzhou<br>Changzhou<br>Changzhou<br>Changzhou<br>Changzhou<br>Changzhou<br>Changzhou<br>Changzhou<br>Changzhou<br>Changzhou<br>Changzhou<br>Changzhou<br>Changzhou<br>Changzhou<br>Changzhou<br>Changzhou<br>Changzhou<br>Changzhou<br>Changzhou<br>Changzhou<br>Changzhou<br>Changzhou<br>Changzhou<br>Changzhou<br>Changzhou<br>Changzhou<br>Changzhou<br>Changzhou<br>Changzhou<br>Changzhou<br>Changzhou<br>Changzhou<br>Changzhou<br>Changzhou<br>Changzhou<br>Changzhou<br>Changzhou<br>Changzhou<br>Changzhou<br>Changzhou<br>Changzhou<br>Changzhou<br>Changzhou<br>Changzhou<br>Changzhou<br>Changzhou<br>Changzhou<br>Changzhou<br>Changzhou<br>Changzhou<br>Changzhou<br>Changzhou<br>Changzhou<br>Changzhou<br>Changzhou<br>Changzhou<br>Changzhou<br>Changzhou<br>Changzhou<br>Changzhou<br>Chang<br>Changzhou<br>Chang<br>Changzhou<br>Chang<br>Chang<br>Chang<br>Chang<br>Chang<br>Chang<br>Chang<br>Chang<br>Chang<br>Chang<br>Chang<br>Chang<br>Chang<br>Chang<br>Chang<br>Chang<br>Chang<br>Chang<br>Chang<br>Chang<br>Chang<br>Chang<br>Chang<br>Chang<br>Chang<br>Chang<br>Chang<br>Chang<br>Chang<br>Chang<br>Chang<br>Chang<br>Chang<br>Chang<br>Chang<br>Chang<br>Chang<br>Chang<br>Chang<br>Chang<br>Chang<br>Chang<br>Chang<br>Chang<br>Chang<br>Chang<br>Chang<br>Chang<br>Chang<br>Chang<br>Chang<br>Chang<br>Chang<br>Chang<br>Chang<br>Chang<br>Chang<br>Chang<br>Chang<br>Chang<br>Chang<br>Chang<br>Chang<br>Chang<br>Chang<br>Chang<br>Chang<br>Chang<br>Chang<br>Chang<br>Chang<br>Chang<br>Chang<br>Chang<br>Chang<br>Chang<br>Chang<br>Chang<br>Chang<br>Chang<br>Chang<br>Chang<br>Chang<br>Chang<br>Chang<br>Chang<br>Chang<br>Chang<br>Chang<br>Chang<br>Chang<br>Chang<br>Chang<br>Chang<br>Chang<br>Chang<br>Chang<br>Chang<br>Chang<br>Chang<br>Chang<br>Chang<br>Chang<br>Chang<br>Chang<br>Chang<br>Chang<br>Chang<br>Chang<br>Chang<br>Chang<br>Chang<br>Chang<br>Chang<br>Chang<br>Chang<br>Chang<br>Chang<br>Chang<br>Chang<br>Chang<br>Chang<br>Chang<br>Chang<br>Ch                                  | GFA (m <sup>2</sup> )<br>7,858,213<br>980,663<br>1,317,026<br>9,883,051              | %<br>20.459<br>2.55%<br>3.43%<br>25.729<br>3.84% |
| Wuhan<br>Zhengzhou<br>Subtotal<br>Chengdu-Chongqin<br>City<br>Chengdu<br>Ziyang<br>Chongqing | 1,136,893<br>149,785<br><b>1,286,678</b><br>g Metropolitan Area<br>GFA (m <sup>2</sup> )<br>3,179,112<br>290,012<br>443,760 | 0.39%<br>3.35%<br>%<br>8.27%<br>0.75%<br>1.15% | Zhengzhou<br>Wuhan<br>Chengdu<br>Chongqing<br>Ziyang<br>Guangzhou<br>Guangzhou<br>Dongguan                                                                                                                                                                                                                                                                                                                                                                                                                                                                                                                                                                                                                                                                                                                                                                                                                                                                                                                                                                                                                                                                                                                                                                                                                                                                                                                                                                                                                                                                                                                                                                                                                                                                                                                                                                                                                                                                                                                                                                                                                                                                                                                                                                                                                                                                                                                                                                                                                                                                                                                                                                                                                                                                                                                                                                                                                                                                      | GFA (m <sup>2</sup> )<br>7,858,213<br>980,663<br>1,317,026<br>9,883,051<br>1,476,755 |                                                  |

|           | <ul> <li>Key cities in the Greater Bay Area have introduced a number of policies since the beginning of the year, while Shenzhen, Guangzhou and Dongguan stepped u efforts in urban renewal</li> <li>In particular, Shenzhen promulgated the Regulation on Urban Renewal in Shenzhen Special Economic Zone which released the "dual 100%" restriction, and all issued the Several Measures to Further Increase Residential Land Supply, pursuant to which the usage of lands of renewal projects can be changed from commercial purpose to residence purpose. Urban renewal development has become a prevailing trend for the development of cities in the Greater Bay Area</li> </ul> |                                                                                                                                                                                                                                                                                                                                                                                                                                                                                                                                                                                                                                                                                                                                                                                                                                                                                                                                                                                                                                                                      |  |  |  |
|-----------|----------------------------------------------------------------------------------------------------------------------------------------------------------------------------------------------------------------------------------------------------------------------------------------------------------------------------------------------------------------------------------------------------------------------------------------------------------------------------------------------------------------------------------------------------------------------------------------------------------------------------------------------------------------------------------------|----------------------------------------------------------------------------------------------------------------------------------------------------------------------------------------------------------------------------------------------------------------------------------------------------------------------------------------------------------------------------------------------------------------------------------------------------------------------------------------------------------------------------------------------------------------------------------------------------------------------------------------------------------------------------------------------------------------------------------------------------------------------------------------------------------------------------------------------------------------------------------------------------------------------------------------------------------------------------------------------------------------------------------------------------------------------|--|--|--|
| City      | Policy                                                                                                                                                                                                                                                                                                                                                                                                                                                                                                                                                                                                                                                                                 | Interpretation                                                                                                                                                                                                                                                                                                                                                                                                                                                                                                                                                                                                                                                                                                                                                                                                                                                                                                                                                                                                                                                       |  |  |  |
|           | Outline of the 14th Five Year Plan of Shenzhen                                                                                                                                                                                                                                                                                                                                                                                                                                                                                                                                                                                                                                         | Expand and upgrade the core urban areas. Through urban renewal and land consolidation and preparation, it is expected to achieve direct land supply of 10 square kilometer, land reserve of 40 square kilometer, comprehensive land consolidation of 45 square kilometer by 2025                                                                                                                                                                                                                                                                                                                                                                                                                                                                                                                                                                                                                                                                                                                                                                                     |  |  |  |
|           | Regulation on Urban Renewal in Shenzhen Special Economic Zone                                                                                                                                                                                                                                                                                                                                                                                                                                                                                                                                                                                                                          | Following the implementation of the Regulation on 1 March, Shenzhen has the relevant law in place for urban renewal projects, requiring willingness of property owners who hold over 95% of the proprietary area and account for over 95% of the total number of owners to participate in urban renewal projects, which is less exacting than the original "dual 100%" requirement                                                                                                                                                                                                                                                                                                                                                                                                                                                                                                                                                                                                                                                                                   |  |  |  |
| Shenzhen  | Several Measures to Further<br>Increase Residential Land Supply<br>(Draft for Comments)                                                                                                                                                                                                                                                                                                                                                                                                                                                                                                                                                                                                | <ol> <li>Conversion of unapproved renewal plans to residential purpose: Lands intended for commercial purpose according to relevant<br/>announcement or drawings can be converted to residential purpose</li> <li>Conversion of approved renewal plans to residential purpose: The commercial portion can be converted and sold as public<br/>housing while the original plan remains unchanged. As for projects located within 500 meters from the railway stations, adjustments<br/>can be made to the plan to increase floor area for residential purpose which shall be used as public housing</li> <li>Accelerated urban village transformation: If the legal-land use ratio is less than 60% but over 30%, application can be made for<br/>expedient process, after which the buildings and lands involved shall be deemed as legal buildings and lands with clear ownership</li> <li>Stepped up efforts for old residential district redevelopment: Redevelopment of old residential districts that meet the required<br/>conditions is encouraged</li> </ol> |  |  |  |
| Guangzhou | Outline of the 14th Five Year Plan of Guangzhou                                                                                                                                                                                                                                                                                                                                                                                                                                                                                                                                                                                                                                        | During the 14th Five Year Plan period, Guangzhou will push forward the redevelopment of 183 urban villages, 422 old districts and 306 old plants by phases                                                                                                                                                                                                                                                                                                                                                                                                                                                                                                                                                                                                                                                                                                                                                                                                                                                                                                           |  |  |  |
| Dongguan  | Operation Rules on Approval for the<br>"1+N" Overall Implementation Plan<br>of Urban Renewal Units (Projects) of<br>Dongguan (Revised)                                                                                                                                                                                                                                                                                                                                                                                                                                                                                                                                                 | New changes in the "1+N" Plan of Urban Renewal Projects introduced the administration authority for the functional area, leading to a further simplified and optimised list of application documents and enabling expedited approval process for urban renewal units (projects) in Dongguan                                                                                                                                                                                                                                                                                                                                                                                                                                                                                                                                                                                                                                                                                                                                                                          |  |  |  |

- The Group has 50 urban renewal projects under various stages of development in the Greater Bay Area, most of which are located in Shenzhen, and also covering areas across Dongguan, Huizhou, Foshan, Guangzhou, and Foshan
- Estimated to have a planned GFA<sup>(1)</sup> of 20.94MM m<sup>2</sup>, the total inventory value<sup>(2)</sup> and saleable inventory value of RMB 467.1Bn and RMB 282.9Bn, respectively

#### Notes:

- 1. Given the great uncertainties as to planning adjustments for urban renewal projects, the project information (including but not limited to the estimated GFA, total inventory value, and expected delivery time) is only internal statistics of the Company and can be subject to ongoing adjustment, while the final number will depend on the approval file from the government
- 2. The total inventory value includes the saleable inventory value and the value of relocation housing (which is calculated at market price); The sales unit price in the calculation of inventory value is conservatively estimated based on the market price level in 2020

### Well positioned in Urban Renewal Projects in Shenzhen

- 花样年
- The 27 projects cover virtually all districts of Shenzhen, including the planned GFA of ~7.28MM m<sup>2</sup>, accounting for ~35% of the total planned GFA of all urban renewal projects The inventory value is estimated to be ~RMB212.1Bn, accounting for ~45% of the total planned inventory value of all urban renewal projects
- The implementation of the "Regulations on Urban Renewal of Shenzhen Special Economic Zone" will allow Fantasia to have accelerated growth in Shenzhen with regards to urban renewal projects

### Well positioned in Urban Renewal Projects in Dongguan

花样年

- There are 12 major projects currently under development in Dongguan, the majority of which are located in areas in the vicinity of Shenzhen and in downtown Dongguan, boasting strong geographical advantages.
- Urban renewal in Dongguan requires capability in industrial operation. Fantasia has successfully built a dozen of industrial complexes for industrial servicing, and accumulated extensive experience and developmental advantages in industry-city integration and in assisting the government to achieve industrial upgrade

| No. | Projects                                | Location           | Estimated Salable GFA<br>(m <sup>2</sup> ) | Estimated Saleable Value<br>(RMB MM) | Current Stage                             |  |  |  |
|-----|-----------------------------------------|--------------------|--------------------------------------------|--------------------------------------|-------------------------------------------|--|--|--|
|     | Projects Delivered in 2019              |                    |                                            |                                      |                                           |  |  |  |
| 1   | Pingshan World Plastic Factory Phase I  | Pingshan, Shenzhen | 142,681                                    | 575,764                              | Completed                                 |  |  |  |
|     | Projects Delivered in 2020              |                    |                                            |                                      |                                           |  |  |  |
| 1   | Meilin Yuehua Projects                  | Futian, Shenzhen   | 42,000                                     | 639,024                              | Completed                                 |  |  |  |
|     |                                         | Projects E         | xpected to be delivered                    | in 2021                              |                                           |  |  |  |
| 1   | Pingshan World Plastic Factory Phase II | Pingshan, Shenzhen | 55,239                                     | 250,621                              | Demolition & Compensation                 |  |  |  |
| 2   | Longhua Yushi New Village Phase I       | Longhua, Shenzhen  | 39,304                                     | 259,982                              | Application for special planning          |  |  |  |
| 3   | Huizhou Xinguang Village                | Ruhu, Huizhou      | 185,407                                    | 280,426                              | Land transfer plan submitted for approval |  |  |  |
|     | Subtotal                                |                    | 279,950                                    | 791,029                              |                                           |  |  |  |
|     |                                         | Projects E         | xpected to be delivered                    | in 2022                              |                                           |  |  |  |
| 1   | Longhua Yushi New Village Phase II      | Longhua, Shenzhen  | 131,971                                    | 872,930                              | Application for special planning          |  |  |  |
| 2   | Xinghua No.5 Building                   | Nanshan, Shenzhen  | 63,433                                     | 649,943                              | Application for special planning          |  |  |  |
| 3   | Kuichong Small Plot                     | Dapeng, Shenzhen   | 170,315                                    | 621,415                              | Filing of collective asset transactions   |  |  |  |
|     | Subtotal                                |                    | 365,719                                    | 2,144,288                            |                                           |  |  |  |

花样年

As a pioneer in urban renewal, Fantasia has focused on urban renewal projects in the Guangdong-Hong Kong-Macao Greater Bay Area, especially in Shenzhen, cultivating six core advantages

| Geographical<br>Advantage | • With 22 years of development in the Greater Bay Area, Fantasia has deep insights into urban renewal, is familiar with relevant policies and procedures, understands local culture, is adept at managing relationships with original landowners, and has won the trust and support of many partners                                                                                                     |
|---------------------------|----------------------------------------------------------------------------------------------------------------------------------------------------------------------------------------------------------------------------------------------------------------------------------------------------------------------------------------------------------------------------------------------------------|
| Experience<br>Advantage   | <ul> <li>Fantasia has independently developed various types of urban renewal projects with<br/>successful results, and has accumulated a wealth of experience in the process</li> </ul>                                                                                                                                                                                                                  |
| Team<br>Advantage         | <ul> <li>Fantasia has a professional team of 150 people and has a sound management<br/>system for urban renewal</li> </ul>                                                                                                                                                                                                                                                                               |
| Professional<br>Advantage | <ul> <li>After years of efforts, Fantasia has developed a mature valuation system for urban<br/>renewal business to accurately estimate the future value of each project by<br/>analyzing the difficulty level of urban renewal projects in different stages</li> </ul>                                                                                                                                  |
| Resource<br>Advantage     | Fantasia has built a strong industrial real estate ecosystem through exploration and research and developed diverse capabilities in business collaboration and resource integration                                                                                                                                                                                                                      |
| Cost<br>Advantage         | <ul> <li>The cost of acquiring land for urban renewal projects is relatively low, with high<br/>expected investment return. At present, it is estimated that the average cost of<br/>acquiring land for Shenzhen projects is about RMB 14,500/m<sup>2</sup>, and that of projects<br/>outside Shenzhen is about RMB 5,000/m<sup>2</sup>, which is much lower than the public<br/>market price</li> </ul> |

Two sessions of Shenzhen Urban Development Forum were successfully held by Fantasia to explore urban renewal in the Greater Bay Area and seek opportunities for win-win cooperation