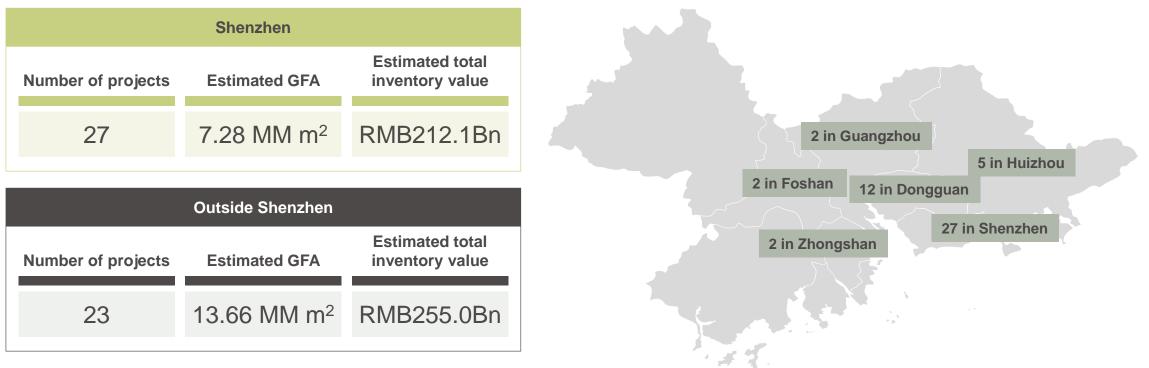

# Part 3

Land Bank and Urban Renewal Projects

花样年

- As of 30 June 2021, the planned land bank GFA of the Group was 38.43 MM m<sup>2</sup> including:
- 17.49 MM m<sup>2</sup> of confirmed GFA where the land bank is concentrated in five major metropolitan areas of China, with first- and second-tier cities accounting for over 90%