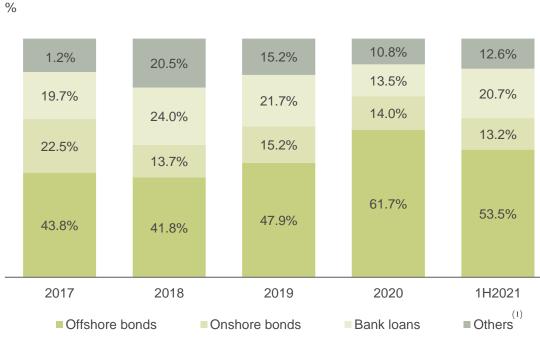

#### Debt Structure by Maturity

<1 year</pre>

>1 year

### **Optimizing Debt Structuring**

- In the first half of 2021, Fantasia proactively optimised its financial structure and made significant breakthroughs in obtaining credit facilities from domestic and overseas banks, broadening its financing channels
- A number of domestic development projects were granted bank development loans, as a result of which the proportion of bank loans to total loans increased to 20%

**Debt Structure by Type** 

• Fantasia was granted an oversea loan facility of HKD1.1 billion by Chiyu Bank; and Color Life was granted a syndicated loan facility of US\$150 million

**Debt Structure by Currency** 

Note: 1. Others includes Trust, PE, Finance Lease, ABS and other financing tools