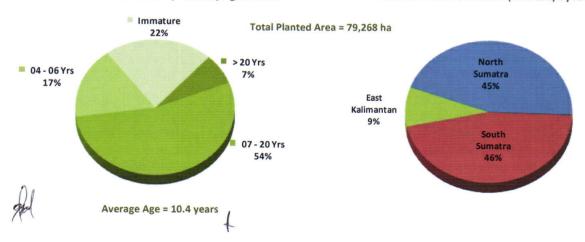

# Sales Volume (Volume Penjualan)

CPO sales volume in 2009 is 374,134 tons, which is a 5.7% increase from 2008. PK products sales volume is 93,796 tons, which is a 14.2% increase from 2008. FFB sales volume went down by 6.3% due to FFB produced in East Kalimantan are processed in the new palm oil mill that was commissioned in July 2009. Rubber sales decreased by 3.3% due to lower demand and lower production of rubber. Oil Palm seeds sales in 2009 are 5.4 million seeds, which is 69.9% lower compared to 2008 due to lower demand and slower oil palm plantation expansion.

Penjualan MS pada tahun 2009 adalah 374.134 ton, naik 5,7% dari tahun 2008. Penjualan IS adalah 93.796 ton, naik 14,2% dari tahun 2008. Penjualan TBS turun 6,3% karena TBS yang diproduksi dari Kalimantan Timur telah diproses di pabrik minyak sawit yang mulai beroperasi pada bulan Juli 2009. Penjualan karet turun 3,3% karena turunnya permintaan dan penurunan produksi karet. Total penjualan kecambah kelapa sawit pada tahun 2009 adalah 5,4 juta kecambah, turun 69,9% di bandingkan dengan tahun 2008 karena rendahnya permintaan dan melambatnya ekspansi pembangunan kebun kelapa sawit.

2009 Sales Volume (000's tons & 000's seeds)

| Sales Volume (tons)  | 2009    | 2008    | Growth |  |
|----------------------|---------|---------|--------|--|
| Palm Products:       |         |         |        |  |
| CPO                  | 374,134 | 353,861 | 5.7%   |  |
| PK (PK, PKO, PKC)    | 93,796  | 82,158  | 14.2%  |  |
| FFB                  | 45,837  | 48,945  | -6.3%  |  |
| Rubber               | 22,110  | 22,870  | -3.3%  |  |
| Seeds (000's seeds): |         |         |        |  |
| Seeds OP             | 5,377   | 17,877  | -69.9% |  |
| Seeds Cocoa          | 1,187   | 764     | 55.4%  |  |
| Cocoa                | 2,015   | 1,974   | 2.1%   |  |
| Tea                  | 1,213   | 1,040   | 16.7%  |  |