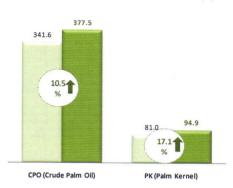

#### CPO & Palm Kernel Production (000's tons) Produksi Minyak Sawit (MS) & Inti Sawit (IS)

₩ 2008 ₩ 2009

Lonsum achieved strong CPO production growth, in line with its FFB production. CPO production increased 10.5% from 341,553 tons in 2008 to 377,505 tons in 2009. FFB production from Nucleus grew by 14.9% on the back of FFB yield improvement and additional mature areas. FFB yield (Nucleus) improved from 17.8 ton/ha in 2008 to 19.0 ton/ha in 2009, while oil extraction rate (OER) improved from 23.5% in 2008 to 23.6% in 2009.

di tahun 2009, sejalan dengan produksi Tandan Buah Segar (TBS). Produksi MS naik 10,5% dari 341.553 ton di 2008 menjadi 377.505 ton di 2009. Produksi TBS Inti naik 14,9% disebabkan oleh penambahan areal menghasilkan dan peningkatan hasil panen. Hasil panen Inti naik dari 17,8 ton/ha di 2008 menjadi 19,0 ton/ha di 2009, sedangkan rendeman Minyak Sawit naik dari 23,5% di 2008 menjadi 23,6% di 2009.

Lonsum mencapai hasil produksi Minyak Sawit (MS) yang tinggi

Palm Kernel (PK) production increased 17.1% from 81,046 tons in 2008 to 94,890 tons in 2009. Rubber production fell 7.0% from 23,440 tons in 2008 to 21,806 tons in 2009. Cocoa and Tea production grew by 4.2% and 8.0%, respectively from 2008.

Produksi Inti Sawit (IS) naik 17,1% dari 81.046 ton di 2008 menjadi 94.890 ton di 2009. Produksi karet turun 7,0% dari 23.440 ton di 2008 menjadi 21.806 ton di 2009. Produksi kakao dan teh masing-masing naik 4,2% dan 8,0% dari tahun 2008.

| Production Volume (tons)                              | 2009      | 2008      | Growth |
|-------------------------------------------------------|-----------|-----------|--------|
| FFB Produced by NUCLEUS<br>(TBS yang diproduksi Inti) | 1,174,055 | 1,021,822 | 14.9%  |
| FFB Purchased from PLASMA<br>& 3rd Parties            |           |           |        |
| (Pembelian TBS dari Plasma &<br>Pihak ketiga)         | 469,897   | 483,801   | -2.9%  |
| Total FFB Processed                                   |           |           |        |
| (TBS yang diproses)                                   | 1,596,496 | 1,454,995 | 9.7%   |
| CPO (Crude Palm Oil)                                  | 377,505   | 341,553   | 10.5%  |
| PK (Palm Kernel)                                      | 94,890    | 81,046    | 17.1%  |
| Rubber*                                               | 21,806    | 23,440    | -7.0%  |
| Cocoa                                                 | 1,985     | 1,904     | 4.2%   |
| Теа                                                   | 1,205     | 1,116     | 8.0%   |