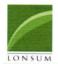

Plasma planted area are 36,209 ha: 89% are Oil Palm, 11% are Rubber.

Total Oil Palm (Nucleus) planted area are 79,268 ha with average age of 10.4 years, of which 22% are still immature. The age profile are as follows (i) 17% are young (4-6 years), (ii) 54% are in the prime age (7-20 years), and (iii) 7% are more than 20 years.

Total areal tertanam kelapa sawit inti adalah 79.268 ha dengan umur rata-rata 10,4 tahun, dimana 22% nya adalah tanaman belum menghasilkan. Profil umur tanaman adalah sebagai berikut (i) 17% tanaman muda (4-6 tahun), (ii) 54% tanaman prima (7-20 tahun) dan (iii) 7% tanaman dengan umur lebih dari 20 tahun.

#### 2009 Oil Palm Plantation (Nucleus) Age Profile

#### 2009 Oil Palm Plantation (Nucleus) by Area