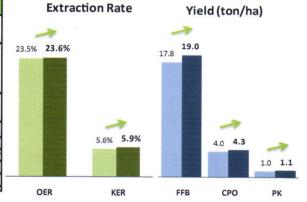

#### CPO & Palm Kernel Production (000's tons) Produksi Minyak Sawit (MS) & Inti Sawit (IS)

₩ 2008 ₩ 2009

Lonsum achieved strong CPO production growth, in line with its FFB production. CPO production increased 10.5% from 341,553 tons in 2008 to 377,505 tons in 2009. FFB production from Nucleus grew by 14.9% on the back of FFB yield improvement and additional mature areas. FFB yield (Nucleus) improved from 17.8 ton/ha in 2008 to 19.0 ton/ha in 2009, while oil extraction rate (OER) improved from 23.5% in 2008 to 23.6% in 2009.

di tahun 2009, sejalan dengan produksi Tandan Buah Segar (TBS). Produksi MS naik 10,5% dari 341.553 ton di 2008 menjadi 377.505 ton di 2009. Produksi TBS Inti naik 14,9% disebabkan oleh penambahan areal menghasilkan dan peningkatan hasil panen. Hasil panen Inti naik dari 17,8 ton/ha di 2008 menjadi 19,0 ton/ha di 2009, sedangkan rendeman Minyak Sawit naik dari 23,5% di 2008 menjadi 23,6% di 2009.

■ 2008 ■ 2009

2008 2009

| Extraction Rate | Tota  | Total |       | North Sumatra |       | South Sumatra & East<br>Kalimantan |  |
|-----------------|-------|-------|-------|---------------|-------|------------------------------------|--|
|                 | 2009  | 2008  | 2009  | 2008          | 2009  | 2008                               |  |
| OER             | 23.6% | 23.5% | 24.0% | 24.1%         | 23.4% | 23.0%                              |  |
| KER             | 5.9%  | 5.6%  | 6.2%  | 6.2%          | 5.7%  | 5.1%                               |  |

| NUCLEUS YIELD<br>(ton/ha) | Total |      | North Sumatra |      | South Sumatra & East<br>Kalimantan |      |
|---------------------------|-------|------|---------------|------|------------------------------------|------|
|                           | 2009  | 2008 | 2009          | 2008 | 2009                               | 2008 |
| FFB                       | 19.0  | 17.8 | 23.1          | 21.4 | 14.8                               | 13.6 |
| СРО                       | 4.3   | 4.0  | 5.5           | 5.2  | 3.1                                | 2.7  |
| PK                        | 1.1   | 1.0  | 1.4           | 1.3  | 0.8                                | 0.6  |
| Rubber                    | 1.2   | 1.3  |               |      |                                    |      |