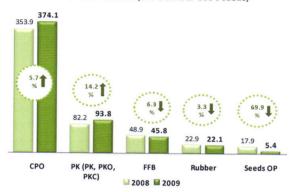

Overall CPO sales mix in 2009 is 86% domestic, of which 41% is to parent company, PT Salim Ivomas Pratama (SIMP) on arms length commercial terms, and 45% are sold to  $3^{\rm rd}$  party domestic. The rest of the balance 14% is exported.

Secara keseluruhan penjualan MS di 2009 adalah 86% penjualan domestic, dimana 41% adalah penjualan ke induk perusahaan, PT Salim Ivomas Pratama (SIMP) dengan syarat-syarat dan ketentuan komersial yang wajar, dan 45% dijual kepada pihak ke tiga domestik. Sisanya 14% adalah penjualan ekspor.

# 2009 CPO Sales Volume - Quarterly (000's tons)