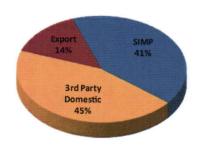

Overall CPO sales mix in 2009 is 86% domestic, of which 41% is to parent company, PT Salim Ivomas Pratama (SIMP) on arms length commercial terms, and 45% are sold to  $3^{\rm rd}$  party domestic. The rest of the balance 14% is exported.

Secara keseluruhan penjualan MS di 2009 adalah 86% penjualan domestic, dimana 41% adalah penjualan ke induk perusahaan, PT Salim Ivomas Pratama (SIMP) dengan syarat-syarat dan ketentuan komersial yang wajar, dan 45% dijual kepada pihak ke tiga domestik. Sisanya 14% adalah penjualan ekspor.

#### 2009 CPO Sales Volume Mix