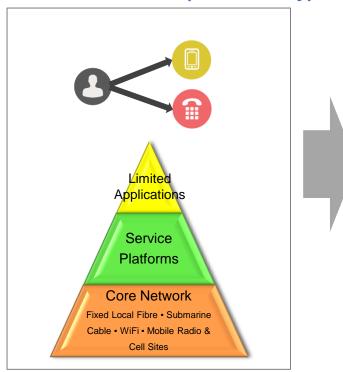

## Powerful Network

- Fixed Local
- Submarine
   Cable Capacity
- Mobile Radio & Cell Site Coverage
- WiFi
- Group Affiliates
- Global
   Alliances