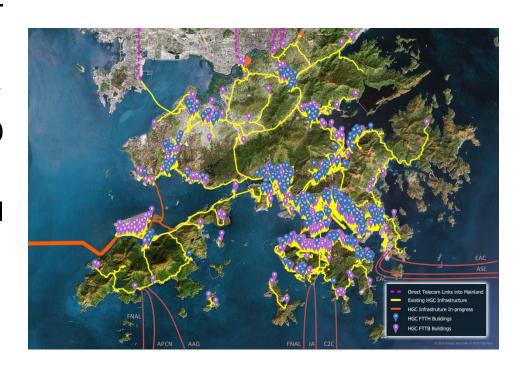

## **Everything Built on the Fibre Layer**

#### Fibre / IP Network Infrastructure

- Over 1,430,000 km of fibreoptic cable cores
- Over 5,990 km of cable ducts
- Currently over 1,820,000 homepass
- ~ 5,000 FTTB non-residential buildings
- Extensive IP network generating massive customer behaviour data