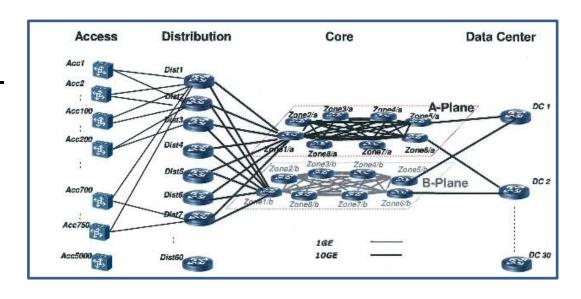

### **Commercial Network**

- Flat nature
- Optimise for peer-topeer connectivity
- No major difference between active and backup path
- Requires careful fibre cable network design

## **Broadband (ISP) Network**

- Hierarchical nature (to internet)
- Optimise for top-to-bottom connectivity

 As more buildings are added, latency increases proportional to log(n)

## ... the risk