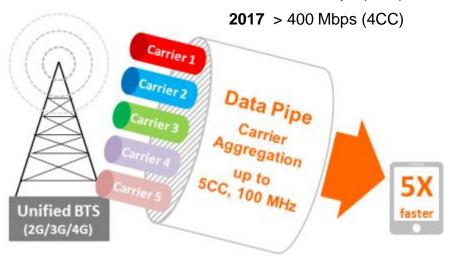

## Evolution path of peak speed achievable @ live network

**2015** > 200 Mbps (2CC)

**2016** > 300 Mbps (3CC)

#### Carrier Aggregation (CA)

• 3GPP standard defines up to 5 component carriers (CC) in the LTE-Advanced (LTE-A) technology