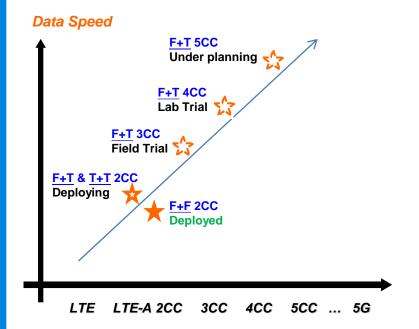

## Evolution path of peak speed achievable @ live network

**2015** > 200 Mbps (2CC)

**2016** > 300 Mbps (3CC)

#### Carrier Aggregation (CA)

• 3GPP standard defines up to 5 component carriers (CC) in the LTE-Advanced (LTE-A) technology