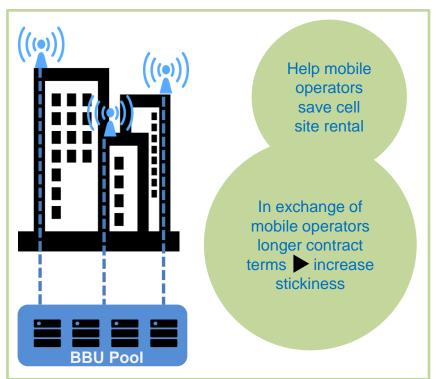

#### **Small Cell**

- Save mobile cell site rental & power consumption
- Save CAPEX on cell sites
- Extend mobile coverage
- Improve spectrum efficiency