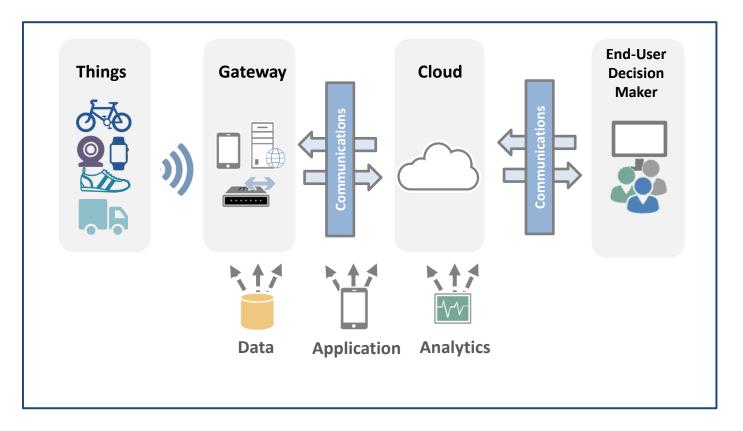

## **Big Data - Mobile Operator's Data Monetisation**

- Large mobile internet advertisement spending worldwide
- Mobile operator's data becomes extremely valuable for innovative business model
- Various internal and third party data and user cases through a single network integration

#### **Telco Big Data**

- With network, subscribers & app data
- Wi-Fi provides excellent data source
- Smartphones create billions of touchpoints
  - Improve user experience within a venue
  - Increase operational efficiency of a venue
  - Monetise location information

#### **Focus**

- Both Big Data and IoT present new revenue generating opportunities for monetising telco insights we have been sitting on with regard to our customers and the use of our fixed, mobile and Wi-Fi networks
- IoT increase of digital surface present opportunities to HGC extending from the bandwidth business
- Al & robotics technology will be a key component of our omnichannel strategy from both cost/operation optimisation and customer experience improvement perspective