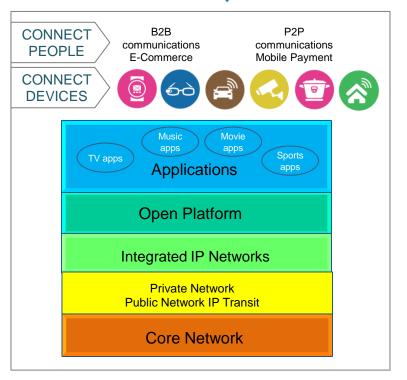

## **Everything Built on the Fibre Layer**

#### Fibre / IP Network Infrastructure

- Over 1,430,000 km of fibreoptic cable cores
- Over 5,990 km of cable ducts
- Currently over 1,820,000 homepass
- ~ 5,000 FTTB non-residential buildings
- Extensive IP network generating massive customer behaviour data