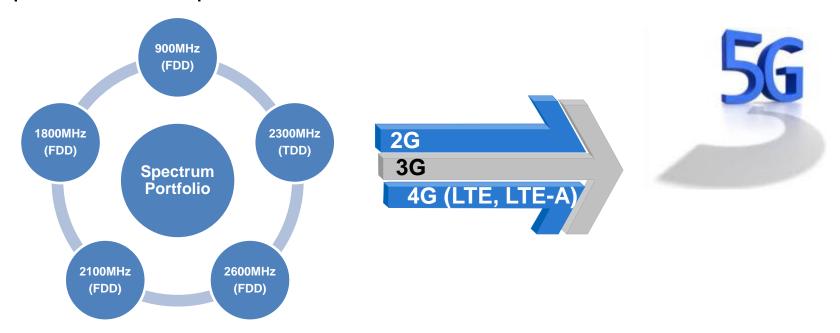

## **Spectrum**

**ONLY** mobile operator in Hong Kong to possess **FULL** set of FDD&TDD spectrum bands portfolio

## **Evolution to 5G**