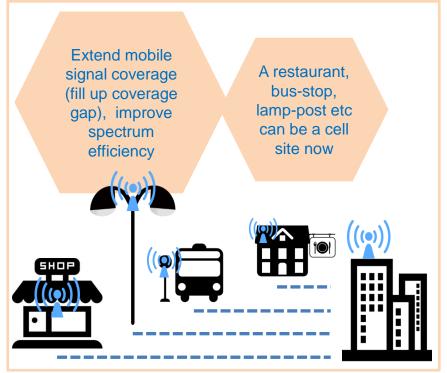

#### **Small Cell**

- Save mobile cell site rental & power consumption
- Save CAPEX on cell sites
- Extend mobile coverage
- Improve spectrum efficiency