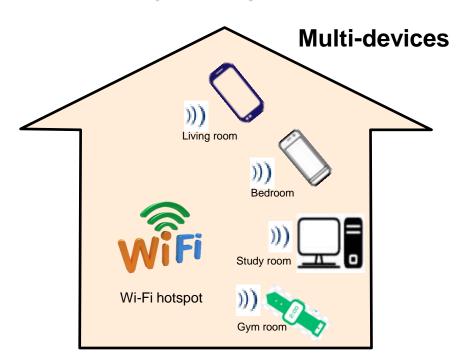

#### IMS-based Multi-devices Access

- Incoming calls at phone numbers associated with multi-devices (SIM based and non-SIM based)
- Ringing at multi-devices simultaneously
- Call session handover among multi-devices during the call without interruption