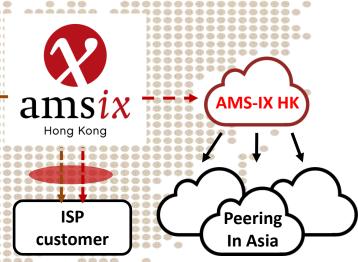

#### **AMS-IX Hong Kong**

- World's largest IX
- Independent IX based in Amsterdam

Asia partnership

#### **Benefits to HGC**

- · Pioneer as global IX in Asia
- Strengthen HGC as an international hub
- Aggregate OTTs & contents
- Add values to pure bandwidth business