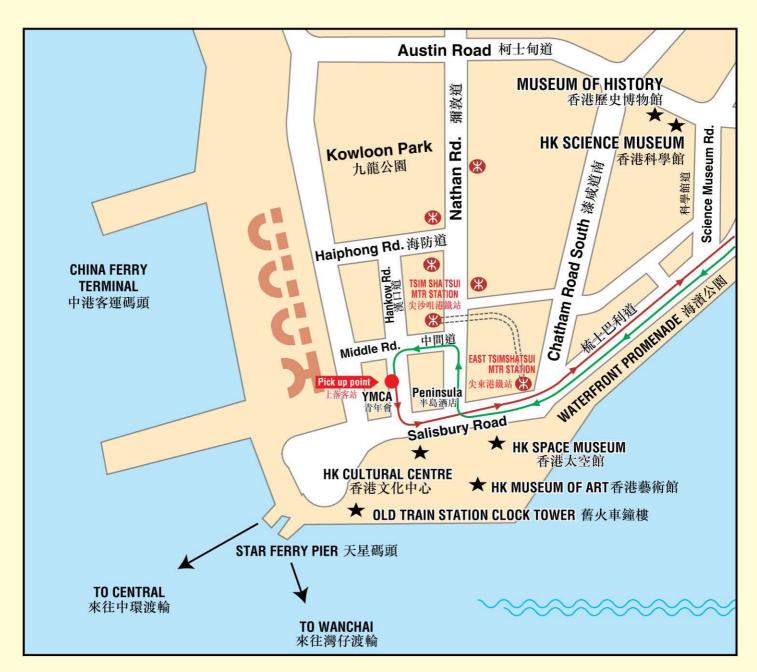

# How To Get To Harbour Grand Kowloon

### 前往九龍海逸君綽酒店之圖解

For easy access to Harbour Grand Kowloon, we recommend using the following transportation:

- 1. Ferries The hotel is adjacent to the Hunghom Ferry Pier and all ferries to Hunghom leave from the main terminal at North Point (near North Point MTR Station) and take 10 minutes.
- 2. MTR Take the Mass Transit Railway (MTR) to Tsimshatsui (Peninsula Hotel Exit). Take a right turn for Middle Road and then a left turn for Hankow Road, where the Harbour Grand Kowloon shuttle bus departs.

#### 3. Complimentary Shuttle Bus Service

- Departs Hankow Road (beside YMCA) at approximately 10-minute intervals.
- 4. Buses Kowloon Mini Bus No.2 (from Festival Walk, Kowloon Tong) to Whampoa Garden;
  - Kowloon Mini Bus No.13 (from Broadcast Drive, Kowloon Tong) to Hunghom Ferry Pier;
  - Cross Harbour Tunnel Bus No.115
  - (from Central Macau Ferry Terminal) to Whampoa Garden.

#### 5. Taxi or Private Car

- From Hong Kong side, please refer to the route indicated in red above.

閣下可使用下列各種交通工具到達位於紅磡黃埔之九龍海逸君綽酒店:

- 1. 渡海小輪 九龍海逸君綽酒店毗鄰紅磡渡輪碼頭,所有前往紅磡的渡輪 由北角碼頭(鄰近北角港鐵站)開出,船程約10分鐘。
- 2. 港鐵 - 乘搭港鐵至尖沙咀站(半島酒店出口),轉右往中間道, 再轉左往漢口道方向,即可到達穿梭巴士上落客站。

#### 3. 免費穿梭巴士服務

- 約每10分鐘由漢口道(近青年會)開出直達九龍海逸君綽酒店。
- 4. 公共巴士 乘搭九龍專線小巴2號 (由九龍塘又一城開出) 往黃埔花園;
  - 乘搭九龍專線小巴13號 (由九龍塘廣播道開出) 往紅磡渡輪碼頭;
  - 乘搭過海隧道巴士115號 (由中環港澳碼頭開出)往黃埔花園。

#### 5. 計程車或私家車

- 由香港區前來,請參考地圖內紅線指示。

20 Tak Fung Street, Whampoa Garden, Hunghom, Kowloon, Hong Kong 香港九龍紅磡黃埔花園德豐街20號

Tel 電話: (852) 2621 3188 Fax 傳真: (852) 2621 3311

http://www.harbourgrand.com/kowloon