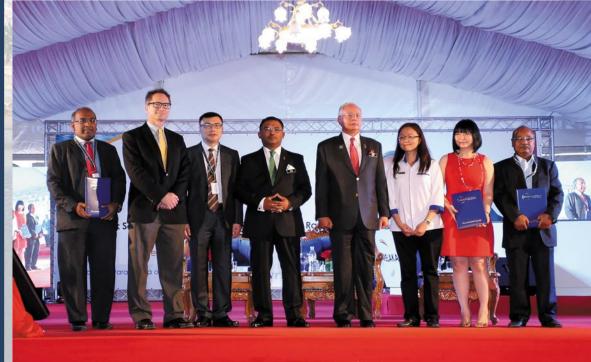

## **Business Development**

- ➤ During Chinese New Year, the investments under the Group's Allblue Vacation Club, including Sanya Allblue Seafood Restaurant, Boao Asia Bay Resort Hotel, Xin'anjiang Jade Hotspring Resort and Jiande Forest Resort Hotel have attracted lots of tourist. Turnover has recorded an increase of over 20% compared to the same period last year, indicating that the brand of Allblue Vacation Club has received both awareness and recognition from the public.
- ➤ Qianjiang Oasis announced its grand opening on 18<sup>th</sup> Jan in Yancheng, Jiangsu, which attracted a large flow of buyers. Qianjiang Oasis won the award of National Demonstration Project and is another flagship project of the Group in Yancheng Jiangsu after Qianjiang Continent.
- ➤ The Prime Minister of Malaysia and Chief Minister of Melaka have joined the celebration of the grand opening of Melaka Gateway on 8<sup>th</sup> Feb, of which project the Group invested and acquired a land parcel.

# The Grand Opening of Melaka Gateway