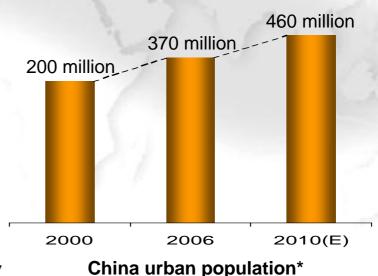

### **Market Drivers**

China urban resident per capita disposable income\*

With China's urbanization, rising sports population and growing number of business centers in China, the sports goods market is expected to maintain robust growth

- In next few years the disposable income annual growth rate will be near 9% \*.
- The Growing consumption power will fuel the growth of mid ranged and high end products.

\*Source: National Development and Reform Commission, National Bureau of Statistics of China, Company estimate