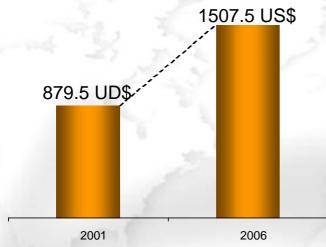

### **Market Drivers**

China urban resident per capita disposable income\*

With China's urbanization, rising sports population and growing number of business centers in China, the sports goods market is expected to maintain robust growth

- In next few years the disposable income annual growth rate will be near 9% \*.
- The Growing consumption power will fuel the growth of mid ranged and high end products.

\*Source: National Development and Reform Commission, National Bureau of Statistics of China, Company estimate