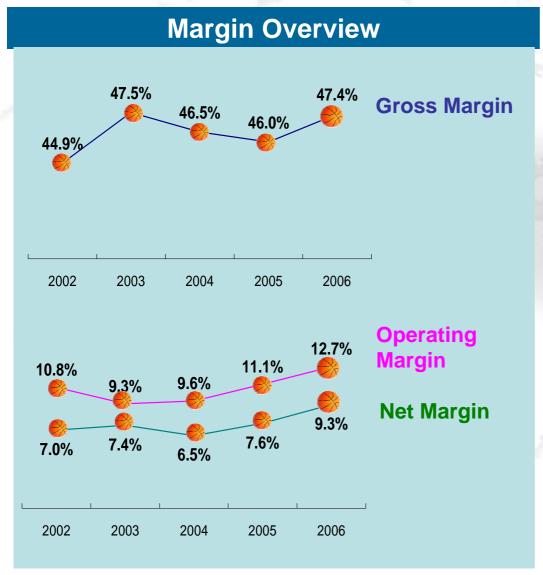

## **High Profitability**

#### Stable gross margin

- Continual enhancement in product design contributed to maintaining high gross margin
- Operating margin on an uptrend
  - Effective management of distribution expense and administration expense

#### Net margin expansion

- Increased operating margin
- Effective taxation planning