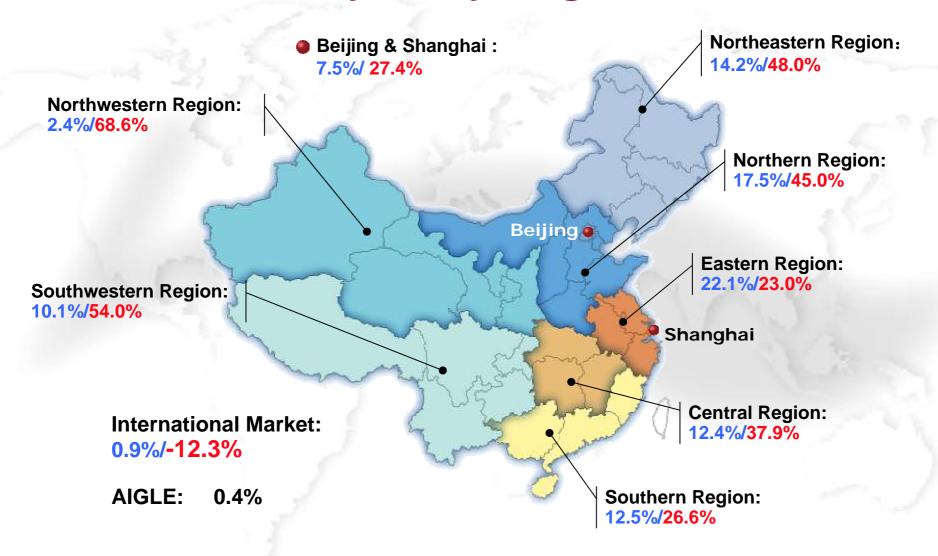

## **Turnover Analysis by Region**

<sup>\* %</sup> of total turnover (blue color) / turnover growth rate (red color)