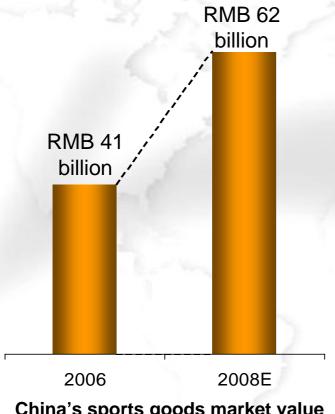

## Market Analysis

China's sports goods market value

- Market growth fuelled by increasing consumption power and the 2008 Beijing **Olympics**
- According to the analysis, the 2nd and 3rd tier cities offer exponential growth potential in the next few years in China
- Products for running, basketball, soccer, tennis and fitness will be increasingly important in the market, along with the increasing popularity of these sport activities

Source: Company survey, Investment banks & Consulting company estimate, Remarks: Including footwear & Apparel, excluding the accessories