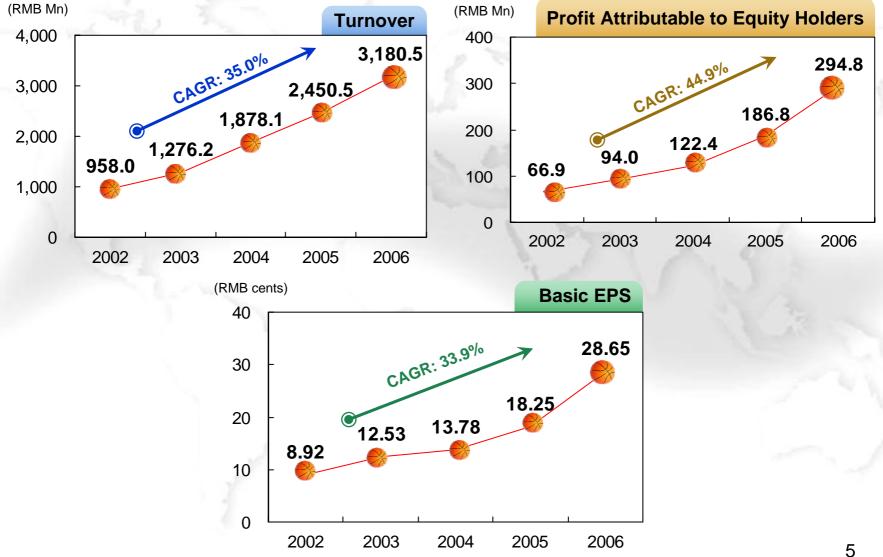

### Sustainable and Remarkable Growth

## **Financial Highlights**

| For the year ended 31 Dec.            | <b>2006</b><br>(RMB Mn) | <b>2005</b> (RMB Mn) | Change         |
|---------------------------------------|-------------------------|----------------------|----------------|
| Turnover*                             | 3,180.5                 | 2,450.5              | 29.8%          |
| Gross profit                          | 1,508.6                 | 1,126.2              | 34.0%          |
| Gross margin                          | 47.4%                   | 46.0%                | 1.4%           |
| Operating profit                      | 402.5                   | 271.5                | 48.3%          |
| Operating margin                      | 12.7%                   | 11.1%                | 1.6%           |
| Profit attributable to equity holders | 294.8                   | 186.8                | 57.8%          |
| Net margin                            | 9.3%                    | 7.6%                 | 1.7%           |
| Basic EPS (RMB cents)                 | 28.65                   | 18.25                | 57.0%          |
| DPS (RMB cents) - Final - Interim     | 7.64<br>3.80            | 5.00<br>2.30         | 52.8%<br>65.2% |

<sup>\*</sup> Turnover of the LI-NING brand which represented 99.6% of total turnover, rose by 35.7% to RMB 3,168.0 million.