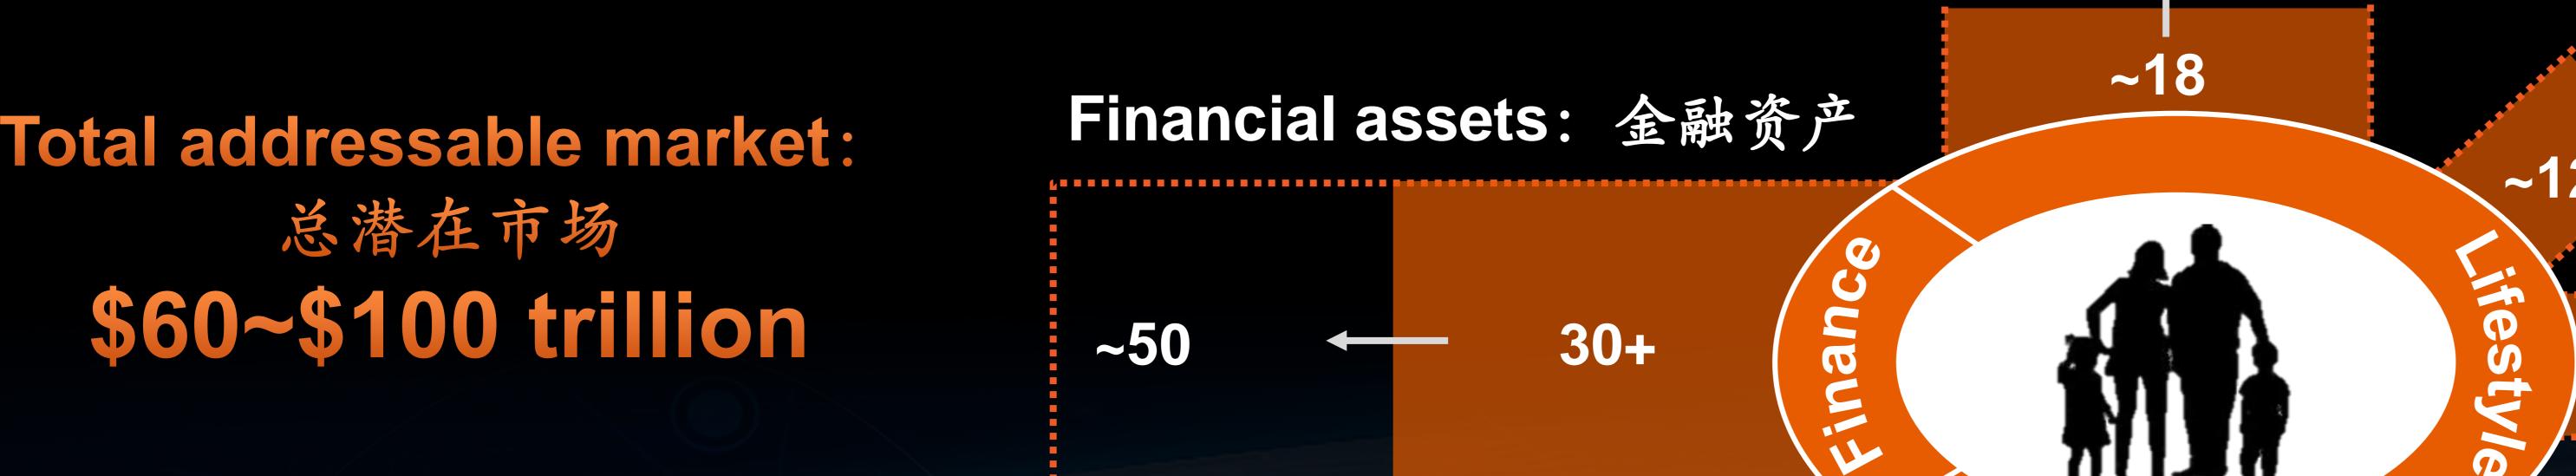

#### Ecosystems: Huge market potential

平安的五大生态圈市场潜力巨大

Healthcare: 医疗健康

~25

Real

~20

Auto: 汽车

estate: 房产

~3 City: 城市

Others: 其他

Unit: USD Trillion

单位: 万亿美元

Current market 当前市场规模

Future market 未来市场规模