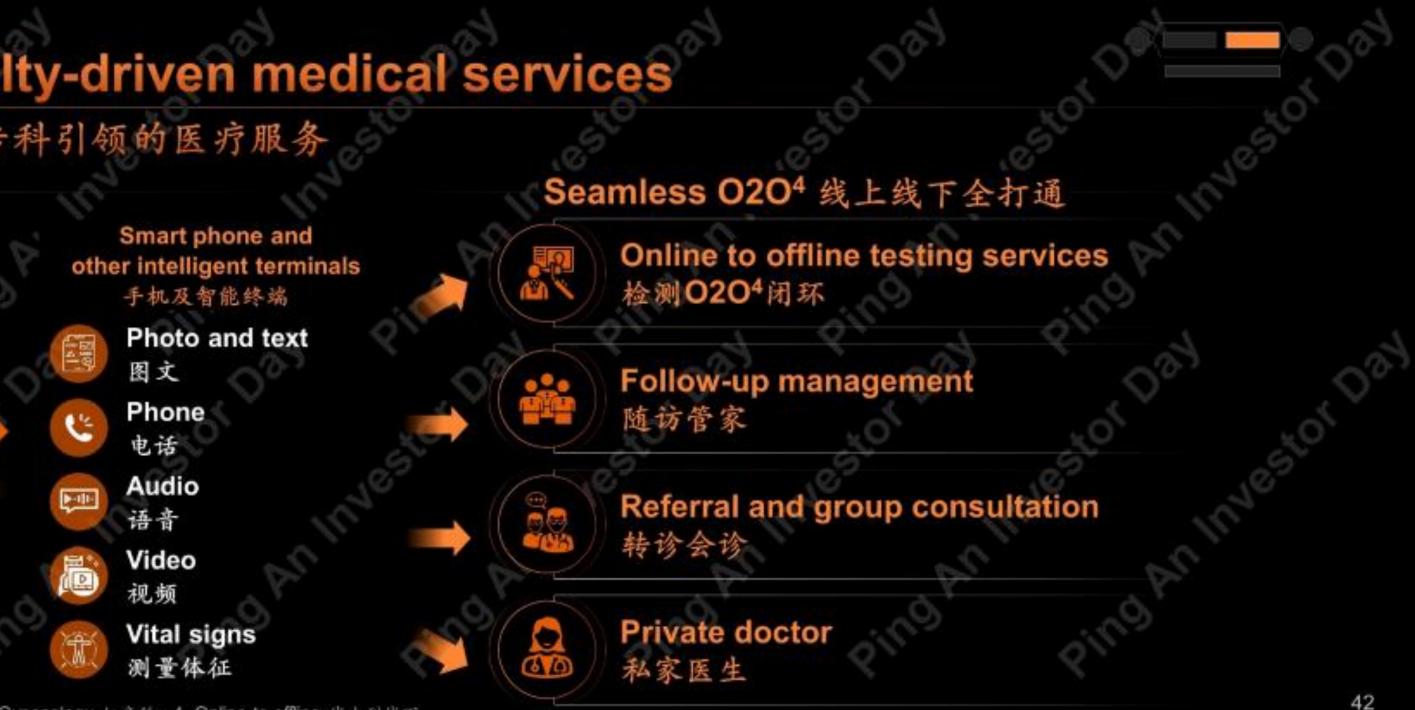

# Medical: Specialty-driven medical services

# Specialty-driven 专科引领

ТСМ

Other pecialties

# 820mn+ cumulative gueries<sup>1</sup> 8.2亿+次累计咨询量1

23 hospital departments covered 23个医院科室覆盖

1. Cumulative online queries as of 2020.6.30 截至2020年6月30日的累计咨询量; 2. Traditional Chinese medicine 中医科; 3. Obstetrics & Gynecology 封产科; 4. Online to offline 截上到线下

医疗:专科引领的医疗服务