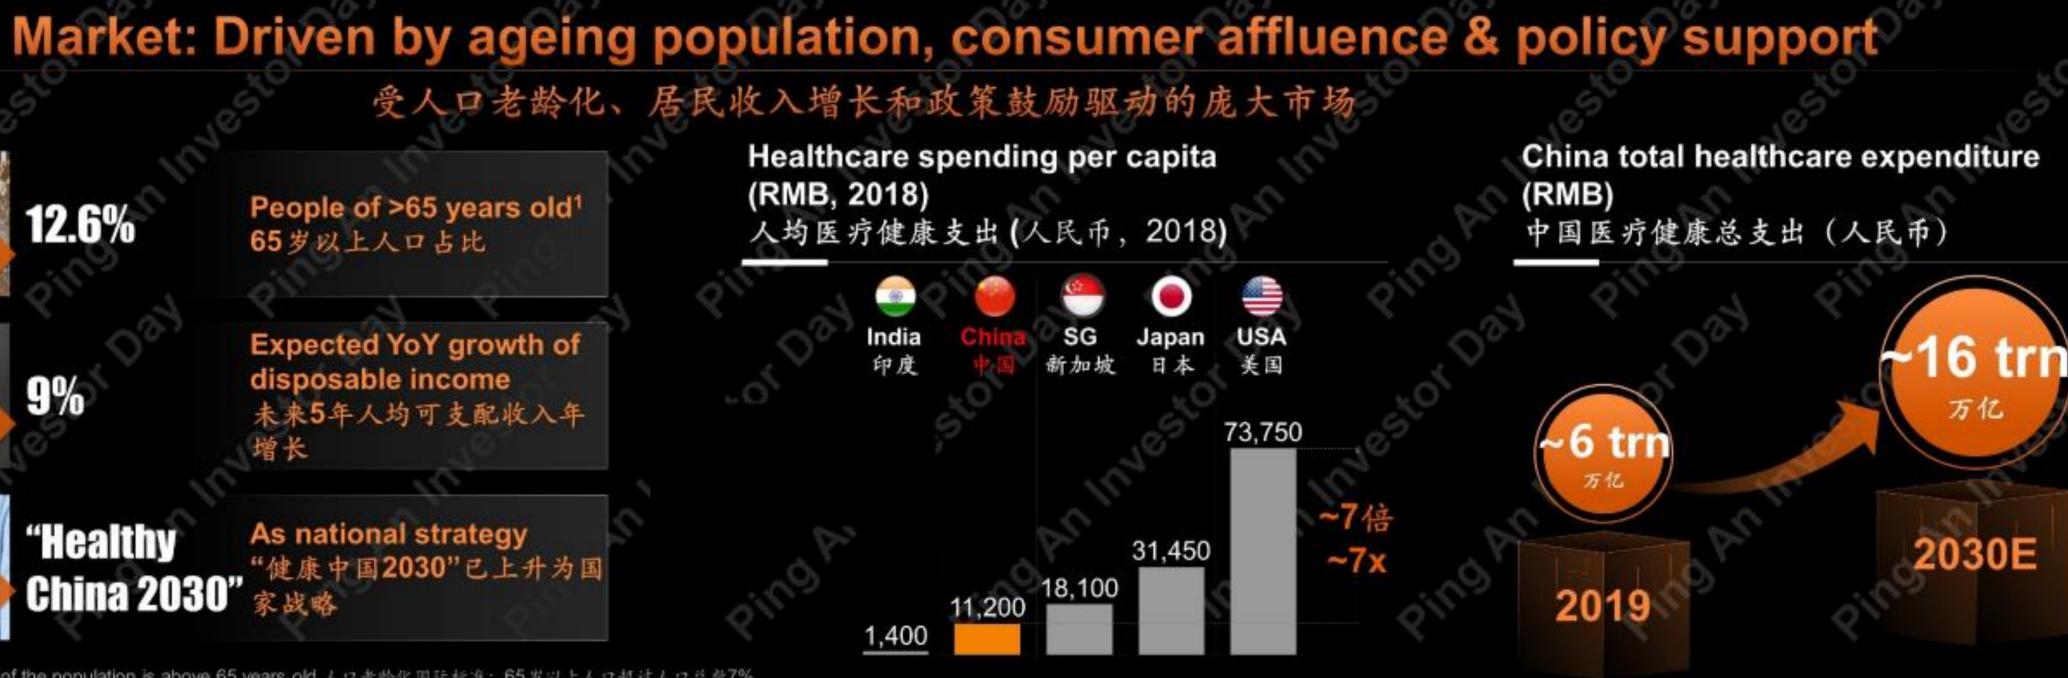

### Significant healthcare market potential

- Huge market size: Expected to grow from RMB 6trn in 2019 to RMB 16trn in 2030
- Significant demands from key stakeholders
- Supportive regulatory environment

### 医疗健康市场潜力巨大

- 市场规模巨大: 预计2019年到2030年将从6 万亿增至16万亿人民币
- 医疗生态圈各方需求显著
- 有利的政策监管环境

Ageing Population

人口老龄化

1. Global standard of ageing problem: >7% of the population is above 65 years old 人口老龄化国际标准: 65岁以上人口起过人口总数7%