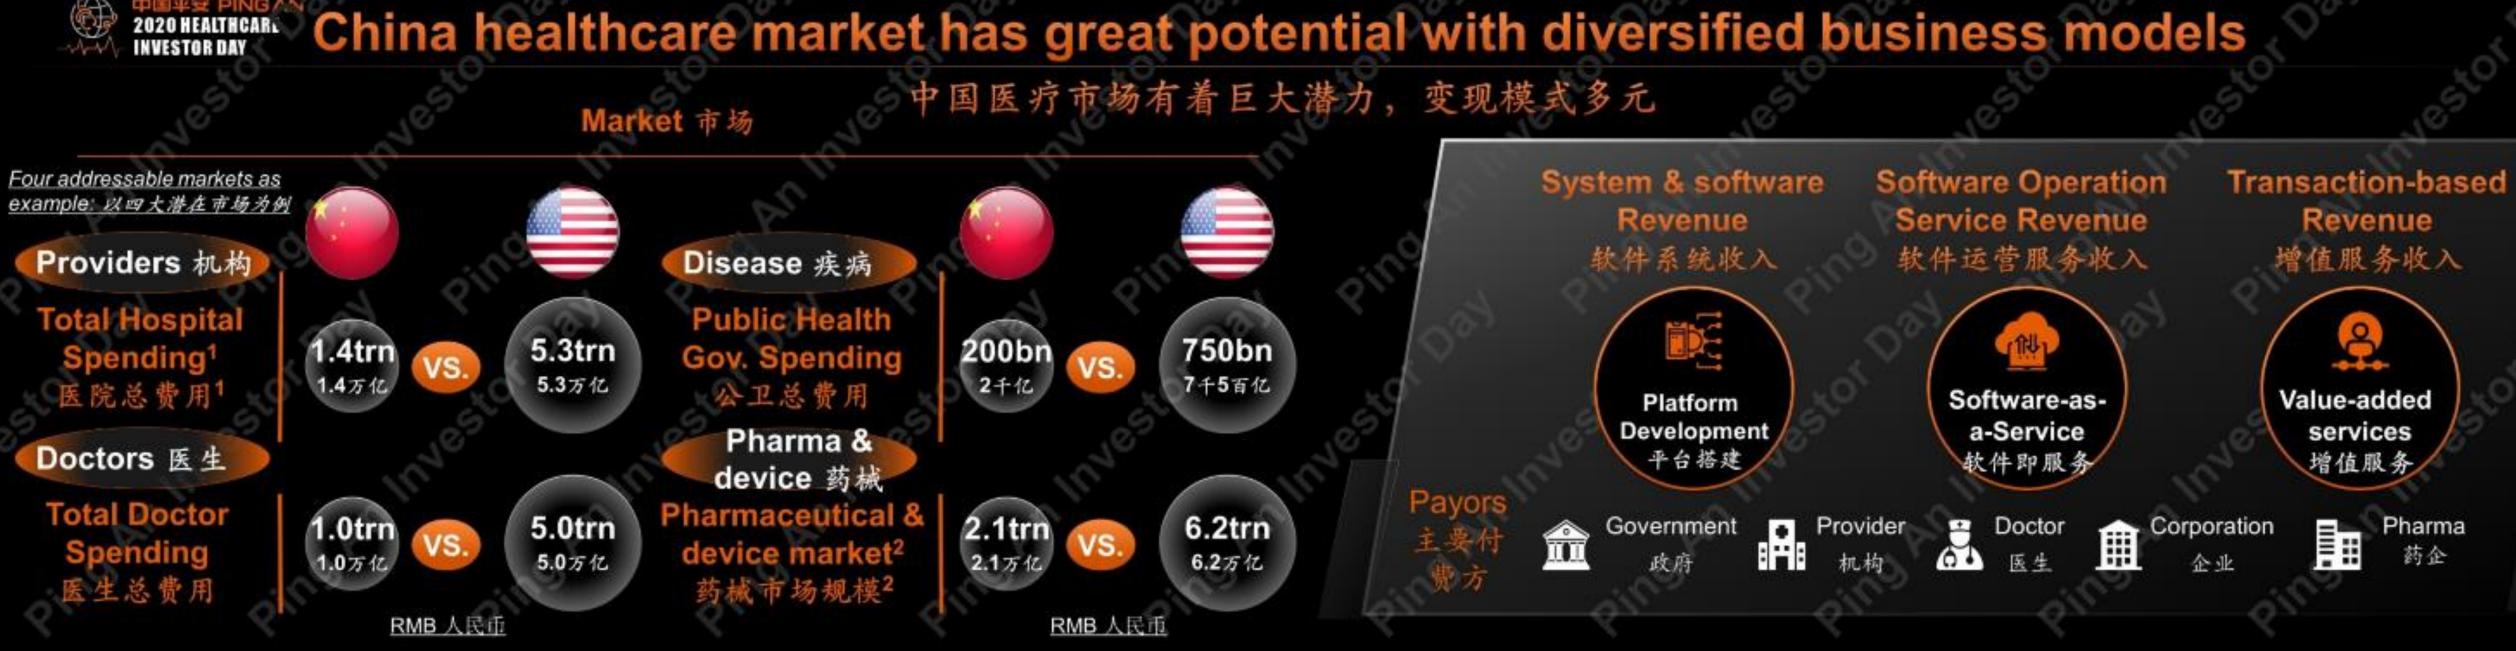

### Significant healthcare market potential

- Huge market size: Expected to grow from RMB 6trn in 2019 to RMB 16trn in 2030
- Significant demands from key stakeholders
- Supportive regulatory environment

### 医疗健康市场潜力巨大

- 市场规模巨大: 预计2019年到2030年将从6 万亿增至16万亿人民币
- 医疗生态圈各方需求显著
- 有利的政策监管环境