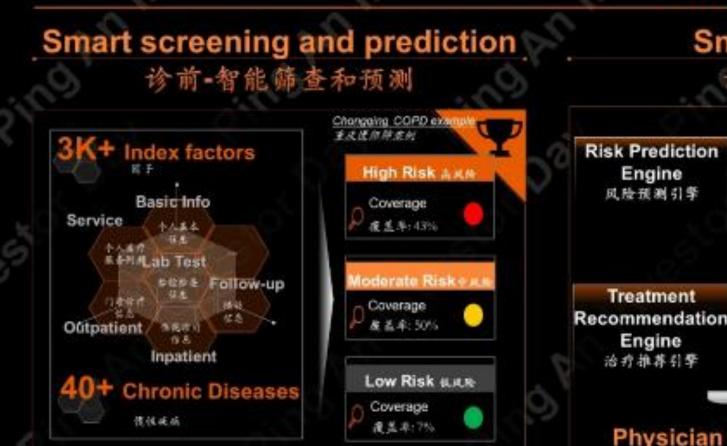

### Enable chronic disease management: Fighting the threat to national health 2020 HEALTHCAR

### Size 规模

### **Omn** chronic disease patients nationwide 全国近4亿侵病人群

70% of total healthcare expenditure 占70%整体医疗卫生开支

1. HbA1c: key indicator of blood glucose in diabetic patients; 糖化血红蛋白: 街量糖尿病患者血糖总体控制情况的关键指标

- 赋能慢病: 抗击全民健康的重大威胁 Solution 解决方案
  - Smart treatment 诊中-智能治疗
  - **Treatment Plan** 治疗方案 -
  - Physician working station 医生工作站

# Value 价值

~2.5mn patients served nationwide 服务~250万患者遍布全国

increases from pre- to post-

### 11.3% to 59.6%

### HbA1c<sup>1</sup> achieve rate

### management

### 管理后VS管理前的糖化血红蛋 白达标率

### Broaden coverage to providers and patients 扩大机构和患者的覆盖