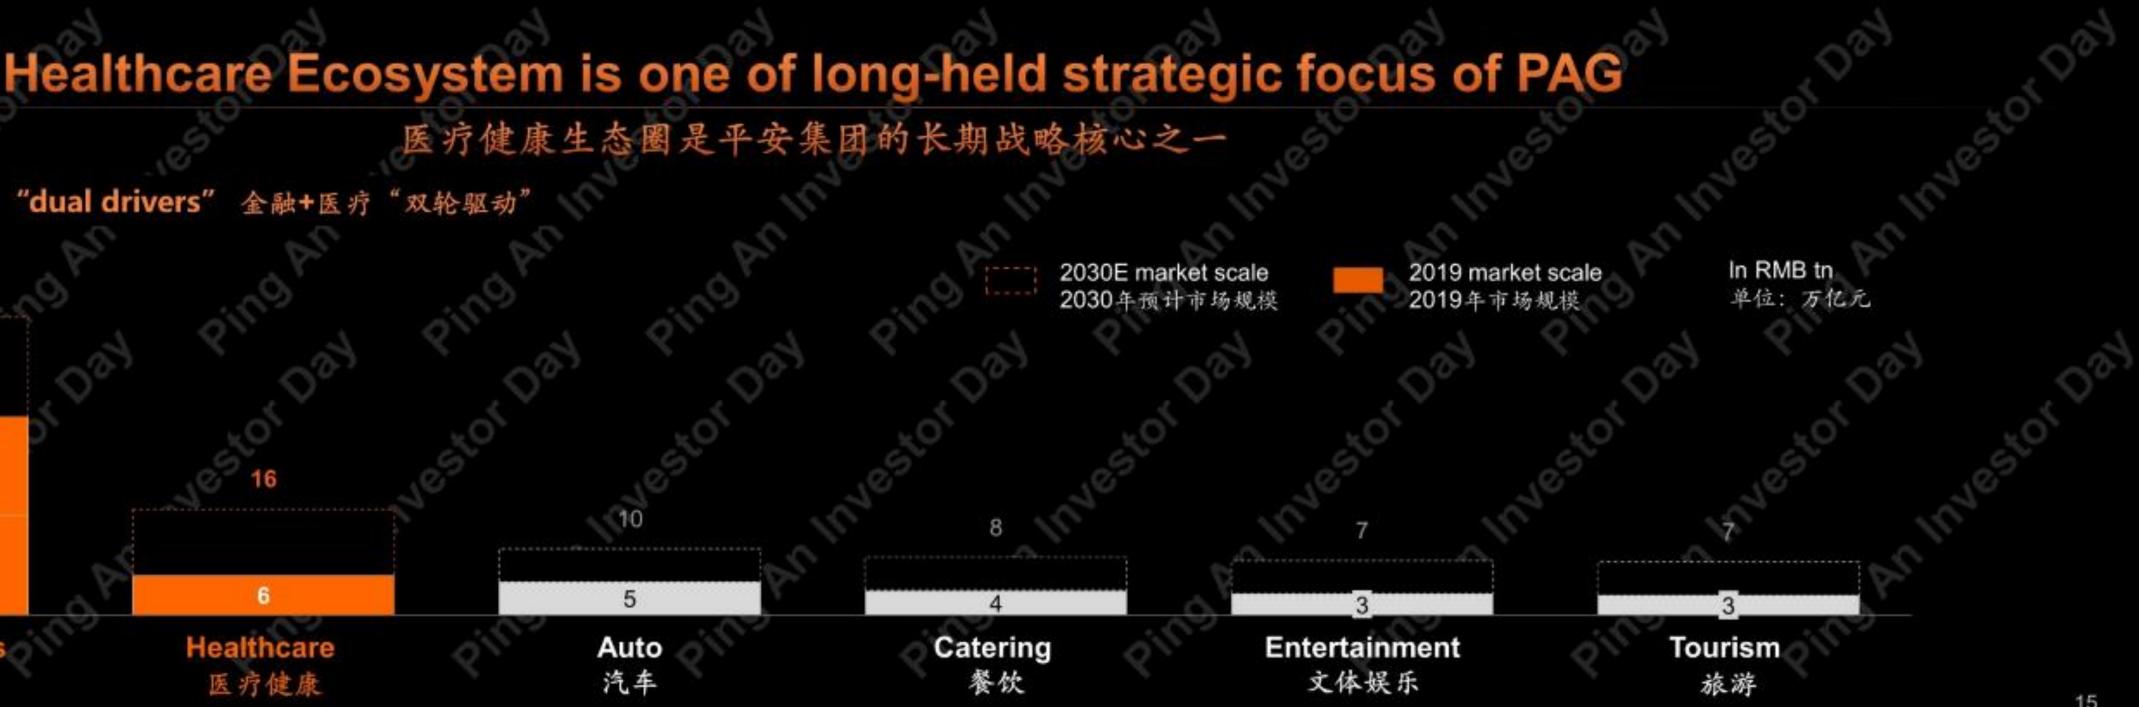

### Significant healthcare market potential

- Huge market size: Expected to grow from RMB 6trn in 2019 to RMB 16trn in 2030
- Significant demands from key stakeholders
- Supportive regulatory environment

### 医疗健康市场潜力巨大

- 市场规模巨大: 预计2019年到2030年将从6 万亿增至16万亿人民币
- 医疗生态圈各方需求显著
- 有利的政策监管环境