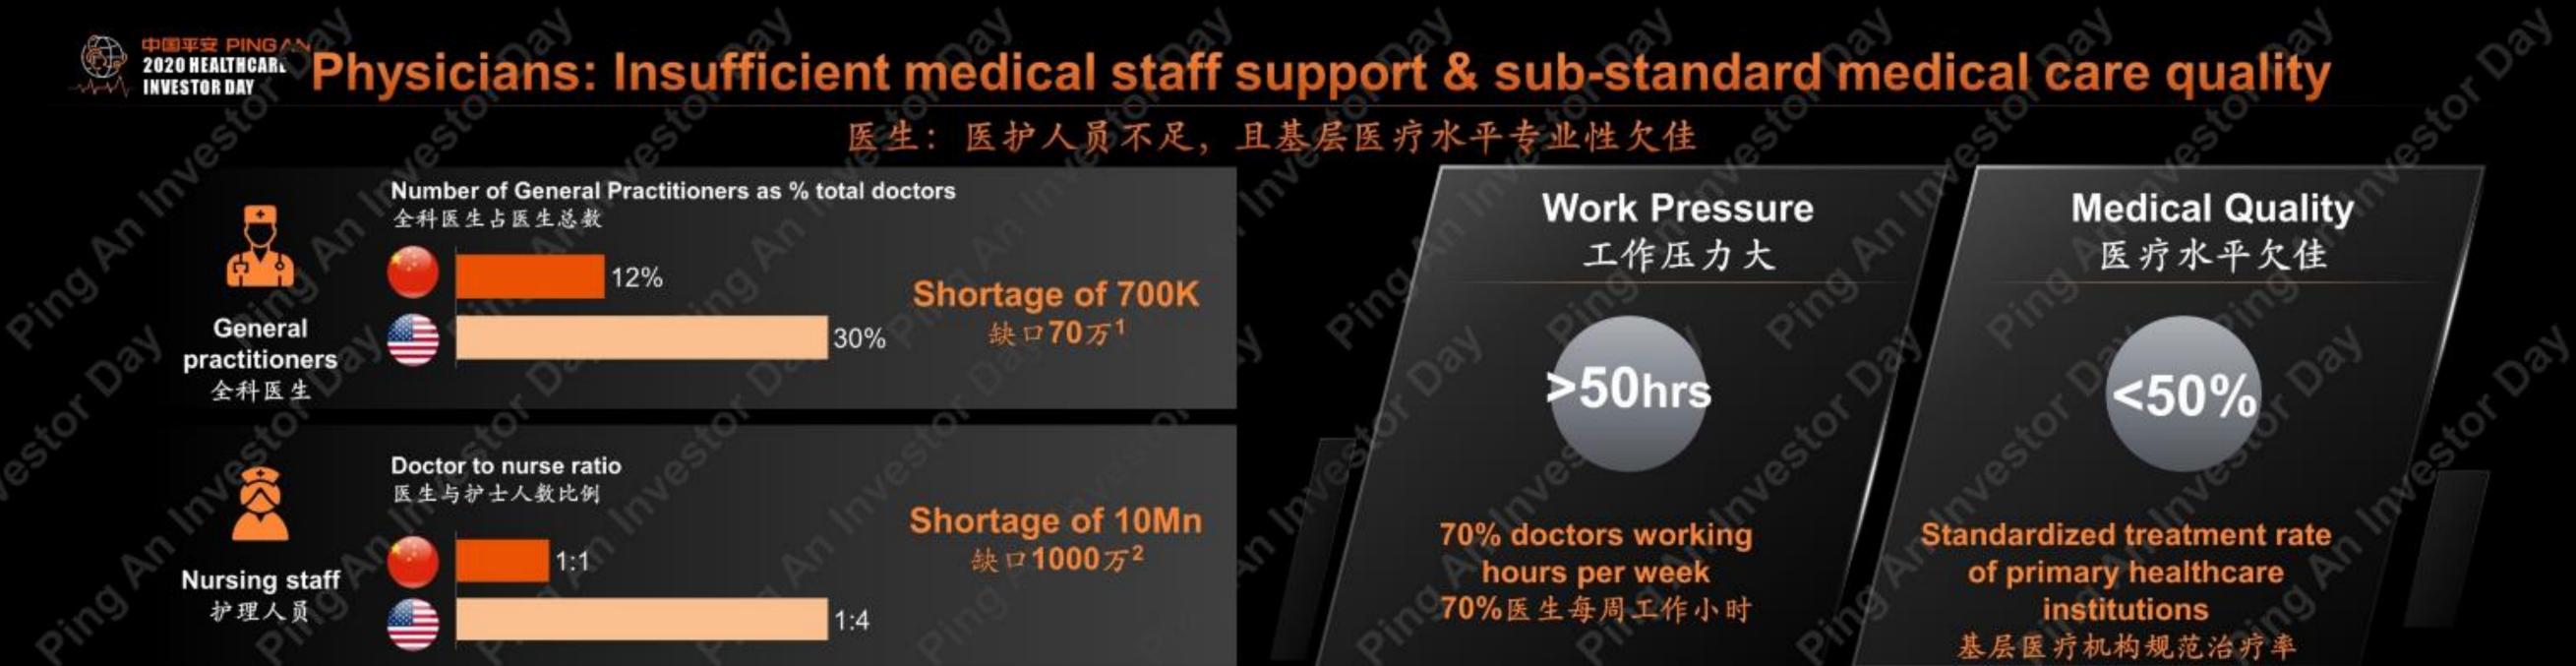

Providers 机构 (hospitals / clinics医院及诊所) ~1mn~100万

Physicians 医生 3.8mn doctors 380万医生 4.4mn nurses 440万护士

Pharma 医药 180k medicine SKU 18万种药品

Diseases 疾病 88% deaths from chronic diseases 88%死亡由于慢性病

Lack of systematic and efficient supervision 缺乏系统化、高效监管

Large shortage of general practitioners 全科医生缺口大

Severe over-prescriptions / unnecessary medications 过度治疗问题严重

Low awareness of diseases 疾病知晓率低

### Non-necessary medications rate 非必要用药比例高达

1. The total number of Chinese doctors is 3.8 million, with general practitioners accounting for 12%. According to the proportion of general practitioners in the US, the shortage of general practitioners is 700K 中国医生总数380万, 全科医生占比12%, 按照美国全科医生占比30%, 当前全科医生线口70 万; 2. The total number of Chinese doctors is 3.8 million, and the ratio of doctors to nurses is 1:1. According to the ratio of doctors to nurses in the US, there is a shortage of 10 million nursing staff 中国医生人数380万、护士410万(医护比1:1), 按照美国医护比例1:4, 当前护理人员换口1000万