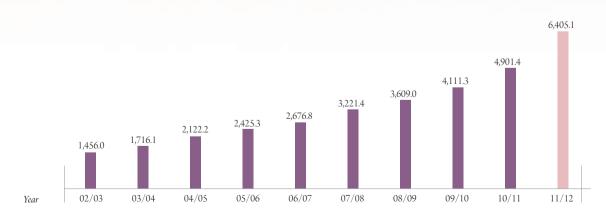

## Turnover – Retail & Wholesale Business

(HK\$ million)

CAGR<sup>•</sup>: 16.8%

\* CAGR = Compound annual growth rate