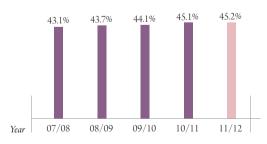

8.4    | -19.8        |
| Inventory turnover (days)                                              | 124     | 109      | +15          |
|                                                                        |         | -6. S.U. |              |

\* Included 12.0 HK cents special dividend

Retail & Wholesale Business

^ Included 10.0 HK cents special dividend

## Turnover – Retail & Wholesale Business

(HK\$ million)

CAGR<sup>•</sup>: 16.8%



\* CAGR = Compound annual growth rate

# Group Financial and Operation Highlights



#### Group Turnover – Geographical Analysis

Retail Turnover Contributed by Brand Management Business



#### Net Profit Margin (Retail & Wholesale Business)



Return on Equity (Retail & Wholesale Business)



### Gross Profit Margin (Retail & Wholesale Business)



#### Dividend Payout Ratio



# As restated

<sup>A</sup> Excluded disposal gain of discontinued beauty service business