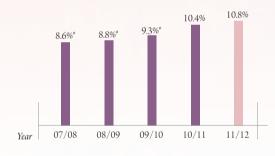

| +/- Change   |
| Net cash & bank balances (HK\$ million)                                | 598.6   | 618.4    | -19.8        |
| Inventory turnover (days)                                              | 124     | 109      | +15          |
|                                                                        |         | -6. S.U. |              |

\* Included 12.0 HK cents special dividend

Retail & Wholesale Business

^ Included 10.0 HK cents special dividend

## Turnover – Retail & Wholesale Business

(HK\$ million)

CAGR<sup>•</sup>: 16.8%



\* CAGR = Compound annual growth rate

# Group Financial and Operation Highlights



#### Group Turnover – Geographical Analysis

Retail Turnover Contributed by Brand Management Business



#### Net Profit Margin (Retail & Wholesale Business)



Return on Equity (Retail & Wholesale Business)



### Gross Profit Margin (Retail & Wholesale Business)



#### Dividend Payout Ratio



# As restated

<sup>A</sup> Excluded disposal gain of discontinued beauty service business