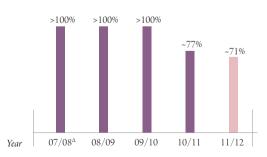

ntory turnover (days)                                              | 124     | 109      | +15          |
|                                                                        |         | -6. S.U. |              |

\* Included 12.0 HK cents special dividend

Retail & Wholesale Business

^ Included 10.0 HK cents special dividend

## Turnover – Retail & Wholesale Business

(HK\$ million)

CAGR<sup>•</sup>: 16.8%



\* CAGR = Compound annual growth rate

# Group Financial and Operation Highlights



#### Group Turnover – Geographical Analysis

Retail Turnover Contributed by Brand Management Business



#### Net Profit Margin (Retail & Wholesale Business)



Return on Equity (Retail & Wholesale Business)



### Gross Profit Margin (Retail & Wholesale Business)



#### Dividend Payout Ratio



# As restated

<sup>A</sup> Excluded disposal gain of discontinued beauty service business