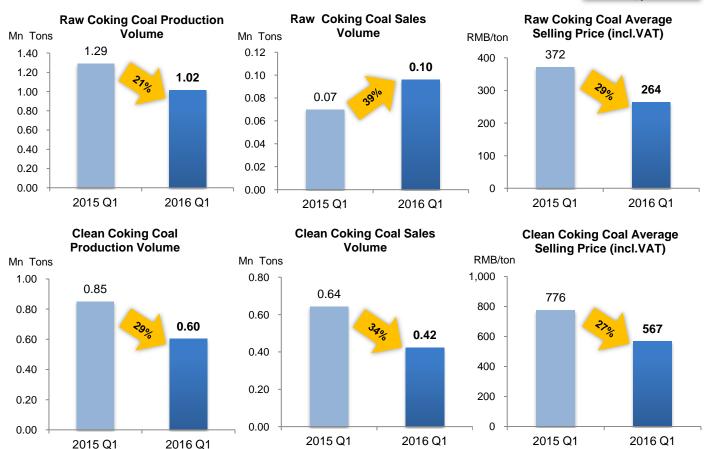

# 首鋼福山資源集團有限公司

## SHOUGANG FUSHAN RESOURCES GROUP LIMITED

Investor Relations Contact: Shougang Fushan Resources Group Limited

Tel: (+852) 2586 0807

Email: ir@shougang-resources.com.hk

### www.shougang-resources.com.hk

HKEX: 00639

<u>2016</u> Q1



#### **Q1 Sector Overview**

#### Steel Sector:

From January to March, 2016

- •National crude steel production was 192 million tons, YOY decreased by 3.2%;
- •National pig iron production was 166 million tons, YOY decreased by 4.1%.

(Source: National Bureau of Statistics of P.R.China)

#### Coal Sector:

From January to March, 2016

- •National coal production was 810 million tons, YOY declined 5.3%;
- •Coking coal import was approximately 11.43 million tons, YOY increased 4.9%;
- •National Railway coal transportation was 480 million tons, YOY decreased by 11.3%. (Source: National Development and Reform Comission of P.R.China, National Bureau of Statistics of P.R.China)