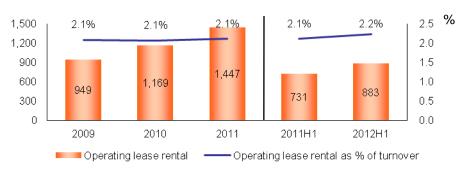

ales: accounted for stores opened before 30<sup>th</sup> June, 2011

(2) Following the completion of the reorganization on 13 May 2011, the Company has acquired the non-controlling interests in Auchan (China) Hong Kong Ltd. and Concord Champion International Ltd., which became wholly owned subsidiaries of the Company

(3) The Calculation of EPS is based on the weighted average number of shares in issue during the year, including the new shares issued for the Reorganization, in IPO and the exercise of Over-allotment, after adjusting for the share subdivision on 27 June 2011

## Financial highlight



#### Gross profit and margin



### **EBIT** and margin





### Net profit and margin<sup>(1)</sup>



## Operating expense

### Total operating cost



### **Operating lease rental**

RMB m



# Staff cost

T IN IS Economical





#### Note:

- (1) Turnover days of inventory is calculated as the average inventory for the year/ period, divided by cost of inventories charged to P/L for the year/ period, and multiplied by 365 days for 2009, 2010 and 2011 and 180 days for 2012H1
- (2) Turnover days of accounts payable is derived by dividing the average of opening and closing balances of trade payables, for the relevant period by cost of inventories charged to P/L and multiplying by 365 days for 2009, 2010 and 2011 and 180 days for 2012H1
- (3) Turnover days of accounts receivable is insignificant for the Company. It is derived by dividing the arithmetic mean of opening and closing balances of trade receivables, for the relevant period by turnover and multiplying by 365 days for 20