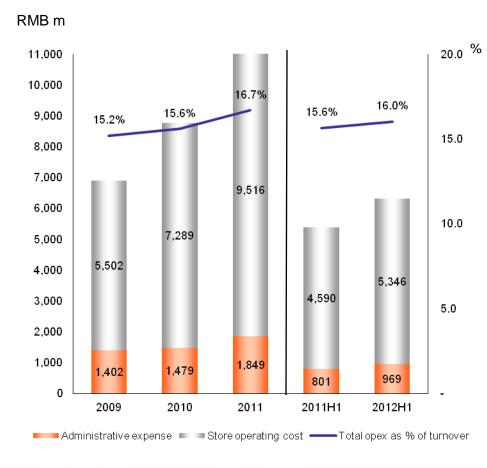

| 0.13   | 7.7%    |

(1) Same store sales: accounted for stores opened before 30<sup>th</sup> June, 2011

(2) Following the completion of the reorganization on 13 May 2011, the Company has acquired the non-controlling interests in Auchan (China) Hong Kong Ltd. and Concord Champion International Ltd., which became wholly owned subsidiaries of the Company

(3) The Calculation of EPS is based on the weighted average number of shares in issue during the year, including the new shares issued for the Reorganization, in IPO and the exercise of Over-allotment, after adjusting for the share subdivision on 27 June 2011

## Financial highlight



#### Gross profit and margin



### **EBIT** and margin





### Net profit and margin<sup>(1)</sup>



## Operating expense

### Total operating cost



### **Operating lease rental**

RMB m



# Staff cost

T IN IS Economical





#### Note:

- (1) Turnover days of inventory is calculated as the average inventory for the year/ period, divided by cost of inventories charged to P/L for the year/ period, and multiplied by 365 days for 2009, 2010 and 2011 and 180 days for 2012H1
- (2) Turnover days of accounts payable is derived by dividing the average of opening and closing balances of trade payables, for the relevant period by cost of inventories charged to P/L and multiplying by 365 days for 2009, 2010 and 2011 and 180 days for 2012H1
- (3) Turnover days of accounts receivable is insignificant for the Company. It is derived by dividing the arithmetic mean of opening and closing balances of trade receivables, for the relevant period by tu