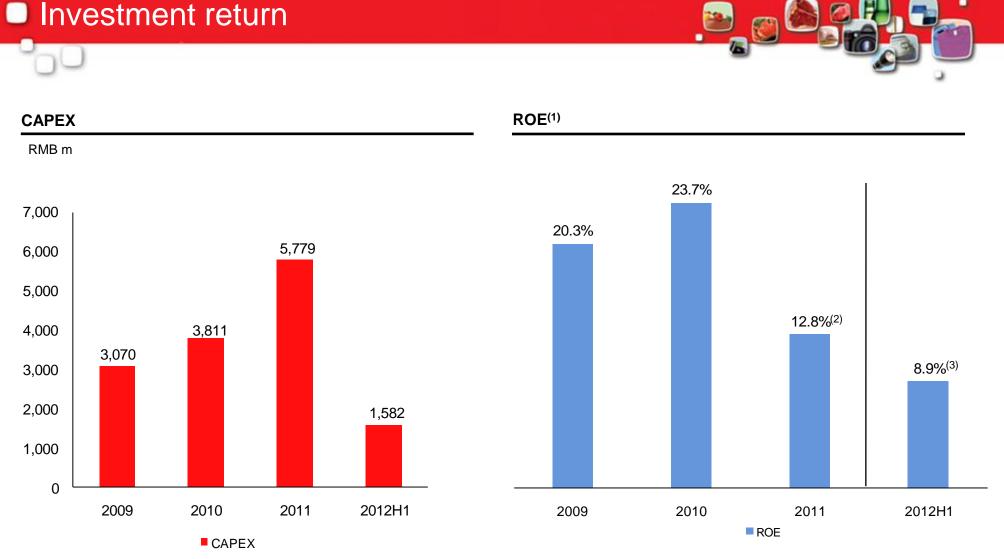

#### Note:

ROE is calculated by dividing net profit for the period by total equity amounts as at the end of such period Excluding effect of initial public offering of equity, ROE for 2011 is 25.2% (1)

(2)

(3) Calculated on half year basis

多元化 Variety

便利 Convenience