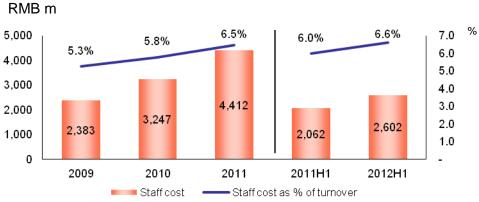

fore 30<sup>th</sup> June, 2011

(2) Following the completion of the reorganization on 13 May 2011, the Company has acquired the non-controlling interests in Auchan (China) Hong Kong Ltd. and Concord Champion International Ltd., which became wholly owned subsidiaries of the Company

(3) The Calculation of EPS is based on the weighted average number of shares in issue during the year, including the new shares issued for the Reorganization, in IPO and the exercise of Over-allotment, after adjusting for the share subdivision on 27 June 2011

## Financial highlight



#### Gross profit and margin



### **EBIT** and margin





### Net profit and margin<sup>(1)</sup>



## Operating expense

### Total operating cost



### **Operating lease rental**

RMB m



# Staff cost

T IN IS Economical





#### Note:

- (1) Turnover days of inventory is calculated as the average inventory for the year/ period, divided by cost of inventories charged to P/L for the year/ period, and multiplied by 365 days for 2009, 2010 and 2011 and 180 days for 2012H1
- (2) Turnover days of accounts payable is derived by dividing the average of opening and closing balances of trade payables, for the relevant period by cost of inventories charged to P/L and multiplying by 365 days for 2009, 2010 and 2011 and 180 days for 2012H1
- (3) Turnover days of accounts receivable is insignificant for the Company. It is derived by dividing the arithmetic mean of opening and closing balances of trade receivables, for the relevant period by turnover and multiplying by 365 days for 2009, 2010 and 2011 and 180 days for 2