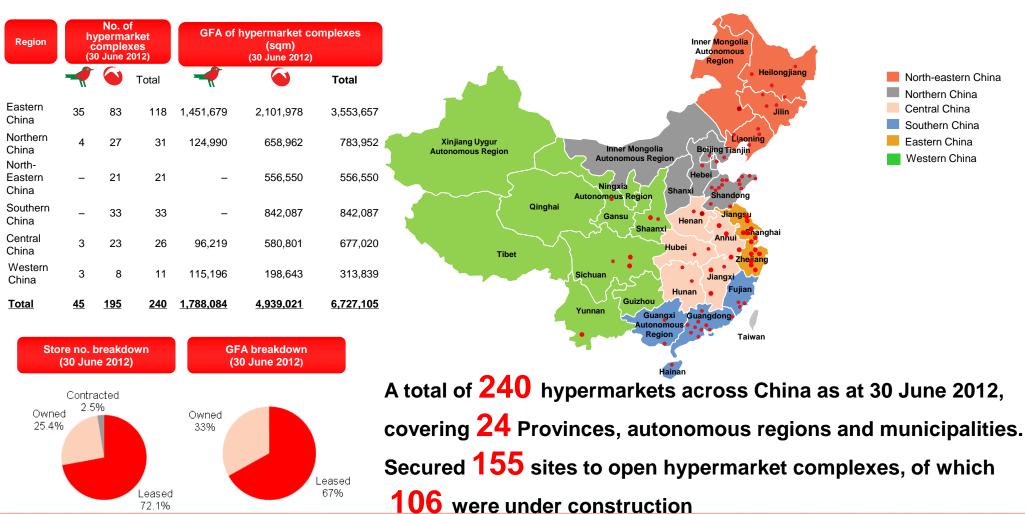

## Business review

| Business rev                                              | view 💽 🔊 🖉 🖓 🖓                                                                                                                                                                                                                                                                                                                                                                                                                                                                                                                                                                                                                                                                                                                                                                                                                                                                                                                                                                                                                                                                                                             |
|-----------------------------------------------------------|----------------------------------------------------------------------------------------------------------------------------------------------------------------------------------------------------------------------------------------------------------------------------------------------------------------------------------------------------------------------------------------------------------------------------------------------------------------------------------------------------------------------------------------------------------------------------------------------------------------------------------------------------------------------------------------------------------------------------------------------------------------------------------------------------------------------------------------------------------------------------------------------------------------------------------------------------------------------------------------------------------------------------------------------------------------------------------------------------------------------------|
| 00                                                        |                                                                                                                                                                                                                                                                                                                                                                                                                                                                                                                                                                                                                                                                                                                                                                                                                                                                                                                                                                                                                                                                                                                            |
| 1<br>Store<br>Optimization                                | <ul> <li>Continually optimized the shopping environment and improved the standards of its hardware at the stores, in order to infuse a new surge of energy</li> <li>Enhanced fresh food area, cooked food area and women apparel area of some stores.</li> <li>Alternations of car parks and expansion of areas were completed on four of the Group's stores, to make shopping significantly more convenient for customers</li> <li>Modifications on the internal design of retail gallery and facade of Shanghai Zhongyuan Store, enhancing the image and increasing the potential customer flow</li> </ul>                                                                                                                                                                                                                                                                                                                                                                                                                                                                                                               |
| 2<br>Merchandise<br>optimization                          | <ul> <li>Consistently optimized its merchandise selection by eliminating slow-moving and repetitive products, then introducing premium goods with better value for money</li> <li>Strengthened its cooperation with large brands for exclusive merchandise to offer different merchandises</li> <li>Stepped up introduction of nationally renowned, exceptional merchandise and special local merchandise with a focus on quality and varieties</li> <li>Continuously fostered direct procurement of merchandise from their place of origin to shorten intermediate processes in procurement and lower procurement costs.</li> <li>Continued to promote the execution of "Farm-Hypermarket Links" and expansion of procurement from vegetable production base. It also optimized basic vegetables offerings, and enhanced management of fruit classification to satisfy different customers' needs. The Group increased procurement of merchandise such as imported fruits and seafood.</li> <li>Continued to refined meat cutting and develop varieties of cooked food such as rice, noodles and snack as well</li> </ul> |
| 3<br>Marketing and<br>Customer<br>Service<br>Optimization | <ul> <li>Continued to facilitate its "round-table meeting" programme to listen to customers' opinions, and placed extra attention to customers' feedback gathered from the cashiers.</li> <li>Continuously amended the "customer satisfaction research" programme by adjusting the assessment criteria of the "customer satisfaction research" based on actual situations and refining indicators for weak-performing items so that the genuine reasons could be identified to facilitate store improvements.</li> <li>Launched various kinds of marketing activities as usual, and paid extra attention to the changes in customers' consumption demand and trends regarding offerings and varieties of DM merchandise.</li> </ul>                                                                                                                                                                                                                                                                                                                                                                                        |