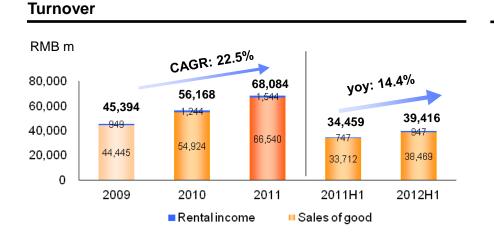

## **Financial Review**

Freshness <sub>新鮮</sub>

舒適 Comfort

優質產品 Quality

進步 Progress

分享 Sharing

便宜Economical

| Financial highlights                                                     |                            |        |         |
|--------------------------------------------------------------------------|----------------------------|--------|---------|
| As of 30 June (RMB million)                                              | 2012                       | 2011   | Change  |
| Turnover                                                                 | 39,416                     | 34,459 | 14.4%   |
| Gross profit                                                             | 8,066                      | 6,844  | 17.9%   |
| Gross profit margin                                                      | 20.5%                      | 19.9%  | 0.6 ppt |
| Same store sales growth <sup>(1)</sup>                                   | <b>4.3%</b> <sup>(1)</sup> | 11.9%  | -       |
| Profit from operations (EBIT)                                            | 2,037                      | 1,658  | 22.9%   |
| Operating profit margin                                                  | 5.2%                       | 4.8%   | 0.4 ppt |
| Profit for the period                                                    | 1,445                      | 1,118  | 29.2%   |
| Net profit margin                                                        | 3.7%                       | 3.2%   | 0.5 ppt |
| Profit attributable to equity shareholders of the Company <sup>(2)</sup> | 1,373                      | 784    | 75.1%   |
| Earnings per share<br>— Basic and diluted (RMB) <sup>(3)</sup>           | 0.14                       | 0.13   | 7.7%    |