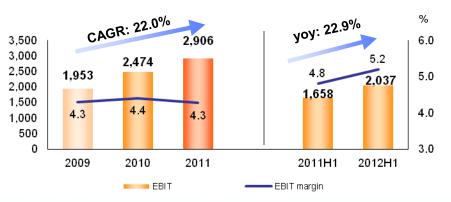

## **Financial Review**

Freshness <sub>新鮮</sub>

舒適 Comfort

優質產品 Quality

進步 Progress

分享 Sharing

便宜Economical

| Financial highlights                                                     |                            |        |         |
|--------------------------------------------------------------------------|----------------------------|--------|---------|
| As of 30 June (RMB million)                                              | 2012                       | 2011   | Change  |
| Turnover                                                                 | 39,416                     | 34,459 | 14.4%   |
| Gross profit                                                             | 8,066                      | 6,844  | 17.9%   |
| Gross profit margin                                                      | 20.5%                      | 19.9%  | 0.6 ppt |
| Same store sales growth <sup>(1)</sup>                                   | <b>4.3%</b> <sup>(1)</sup> | 11.9%  | -       |
| Profit from operations (EBIT)                                            | 2,037                      | 1,658  | 22.9%   |
| Operating profit margin                                                  | 5.2%                       | 4.8%   | 0.4 ppt |
| Profit for the period                                                    | 1,445                      | 1,118  | 29.2%   |
| Net profit margin                                                        | 3.7%                       | 3.2%   | 0.5 ppt |
| Profit attributable to equity shareholders of the Company <sup>(2)</sup> | 1,373                      | 784    | 75.1%   |
| Earnings per share<br>— Basic and diluted (RMB) <sup>(3)</sup>           | 0.14                       | 0.13   | 7.7%    |

### **EBIT** and margin