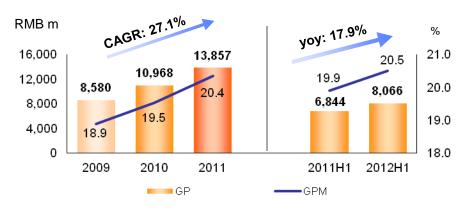

## **Financial Review**

Freshness <sub>新鮮</sub>

舒適 Comfort

優質產品 Quality

進步 Progress

分享 Sharing

便宜Economical

| Financial highlights                                                     |                            |        |         |
|--------------------------------------------------------------------------|----------------------------|--------|---------|
| As of 30 June (RMB million)                                              | 2012                       | 2011   | Change  |
| Turnover                                                                 | 39,416                     | 34,459 | 14.4%   |
| Gross profit                                                             | 8,066                      | 6,844  | 17.9%   |
| Gross profit margin                                                      | 20.5%                      | 19.9%  | 0.6 ppt |
| Same store sales growth <sup>(1)</sup>                                   | <b>4.3%</b> <sup>(1)</sup> | 11.9%  | -       |
| Profit from operations (EBIT)                                            | 2,037                      | 1,658  | 22.9%   |
| Operating profit margin                                                  | 5.2%                       | 4.8%   | 0.4 ppt |
| Profit for the period                                                    | 1,445                      | 1,118  | 29.2%   |
| Net profit margin                                                        | 3.7%                       | 3.2%   | 0.5 ppt |
| Profit attributable to equity shareholders of the Company <sup>(2)</sup> | 1,373                      | 784    | 75.1%   |
| Earnings per share<br>— Basic and diluted (RMB) <sup>(3)</sup>           | 0.14                       | 0.13   | 7.7%    |

#### Gross profit and margin