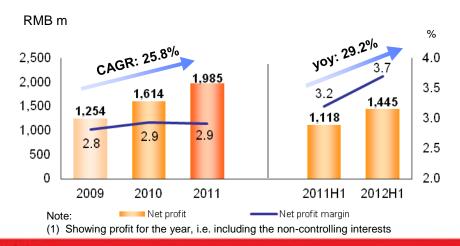

## **Financial Review**

Freshness <sub>新鮮</sub>

舒適 Comfort

優質產品 Quality

進步 Progress

分享 Sharing

便宜Economical

| Financial highlights                                                     |                            |        |         |
|--------------------------------------------------------------------------|----------------------------|--------|---------|
| As of 30 June (RMB million)                                              | 2012                       | 2011   | Change  |
| Turnover                                                                 | 39,416                     | 34,459 | 14.4%   |
| Gross profit                                                             | 8,066                      | 6,844  | 17.9%   |
| Gross profit margin                                                      | 20.5%                      | 19.9%  | 0.6 ppt |
| Same store sales growth <sup>(1)</sup>                                   | <b>4.3%</b> <sup>(1)</sup> | 11.9%  | -       |
| Profit from operations (EBIT)                                            | 2,037                      | 1,658  | 22.9%   |
| Operating profit margin                                                  | 5.2%                       | 4.8%   | 0.4 ppt |
| Profit for the period                                                    | 1,445                      | 1,118  | 29.2%   |
| Net profit margin                                                        | 3.7%                       | 3.2%   | 0.5 ppt |
| Profit attributable to equity shareholders of the Company <sup>(2)</sup> | 1,373                      | 784    | 75.1%   |
| Earnings per share<br>— Basic and diluted (RMB) <sup>(3)</sup>           | 0.14                       | 0.13   | 7.7%    |

### Net profit and margin<sup>(1)</sup>