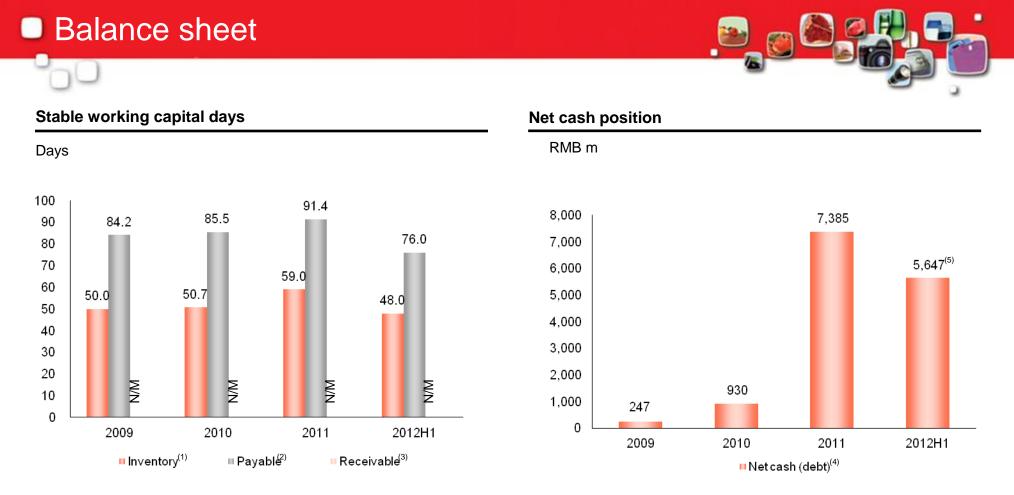

#### Note:

- (1) Turnover days of inventory is calculated as the average inventory for the year/ period, divided by cost of inventories charged to P/L for the year/ period, and multiplied by 365 days for 2009, 2010 and 2011 and 180 days for 2012H1
- (2) Turnover days of accounts payable is derived by dividing the average of opening and closing balances of trade payables, for the relevant period by cost of inventories charged to P/L and multiplying by 365 days for 2009, 2010 and 2011 and 180 days for 2012H1
- (3) Turnover days of accounts receivable is insignificant for the Company. It is derived by dividing the arithmetic mean of opening and closing balances of trade receivables, for the relevant period by turnover and multiplying by 365 days for 2009, 2010 and 2011 and 180 days for 2012H1
- (4) Calculated as the sum of cash & cash equivalents, restricted and pledged bank deposits, minus bank loans and Ods
- (5) Excluding the "Available-for-sale financial assets" which is RMB1,976 million.